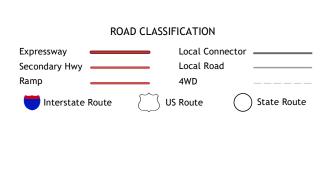

Produced by the United States Geological Survey
North American Datum of 1983 (NAD83)
World Geodetic System of 1984 (WGS84). Projection and
1 000-meter grid:Universal Transverse Mercator, Zone 18S This map is not a legal document. Boundaries may be generalized for this map scale. Private lands within government reservations may not be shown. Obtain permission before entering private lands. Imagery..... Roads..... Names.... Hydrography..... Contours.....Multip ...FWS National Wetlands Inventory Not Available