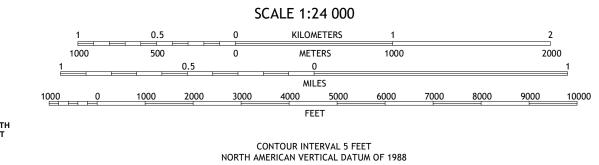

Produced by the United States Geological Survey
North American Datum of 1983 (NAD83)
World Geodetic System of 1984 (WGS84). Projection and
1 000-meter grid:Universal Transverse Mercator, Zone 18S This map is not a legal document. Boundaries may be generalized for this map scale. Private lands within government reservations may not be shown. Obtain permission before entering private lands. Imagery..... Roads..... Names.... Hydrography..... Contours.....Multip ...FWS National Wetlands Inventory Not Available