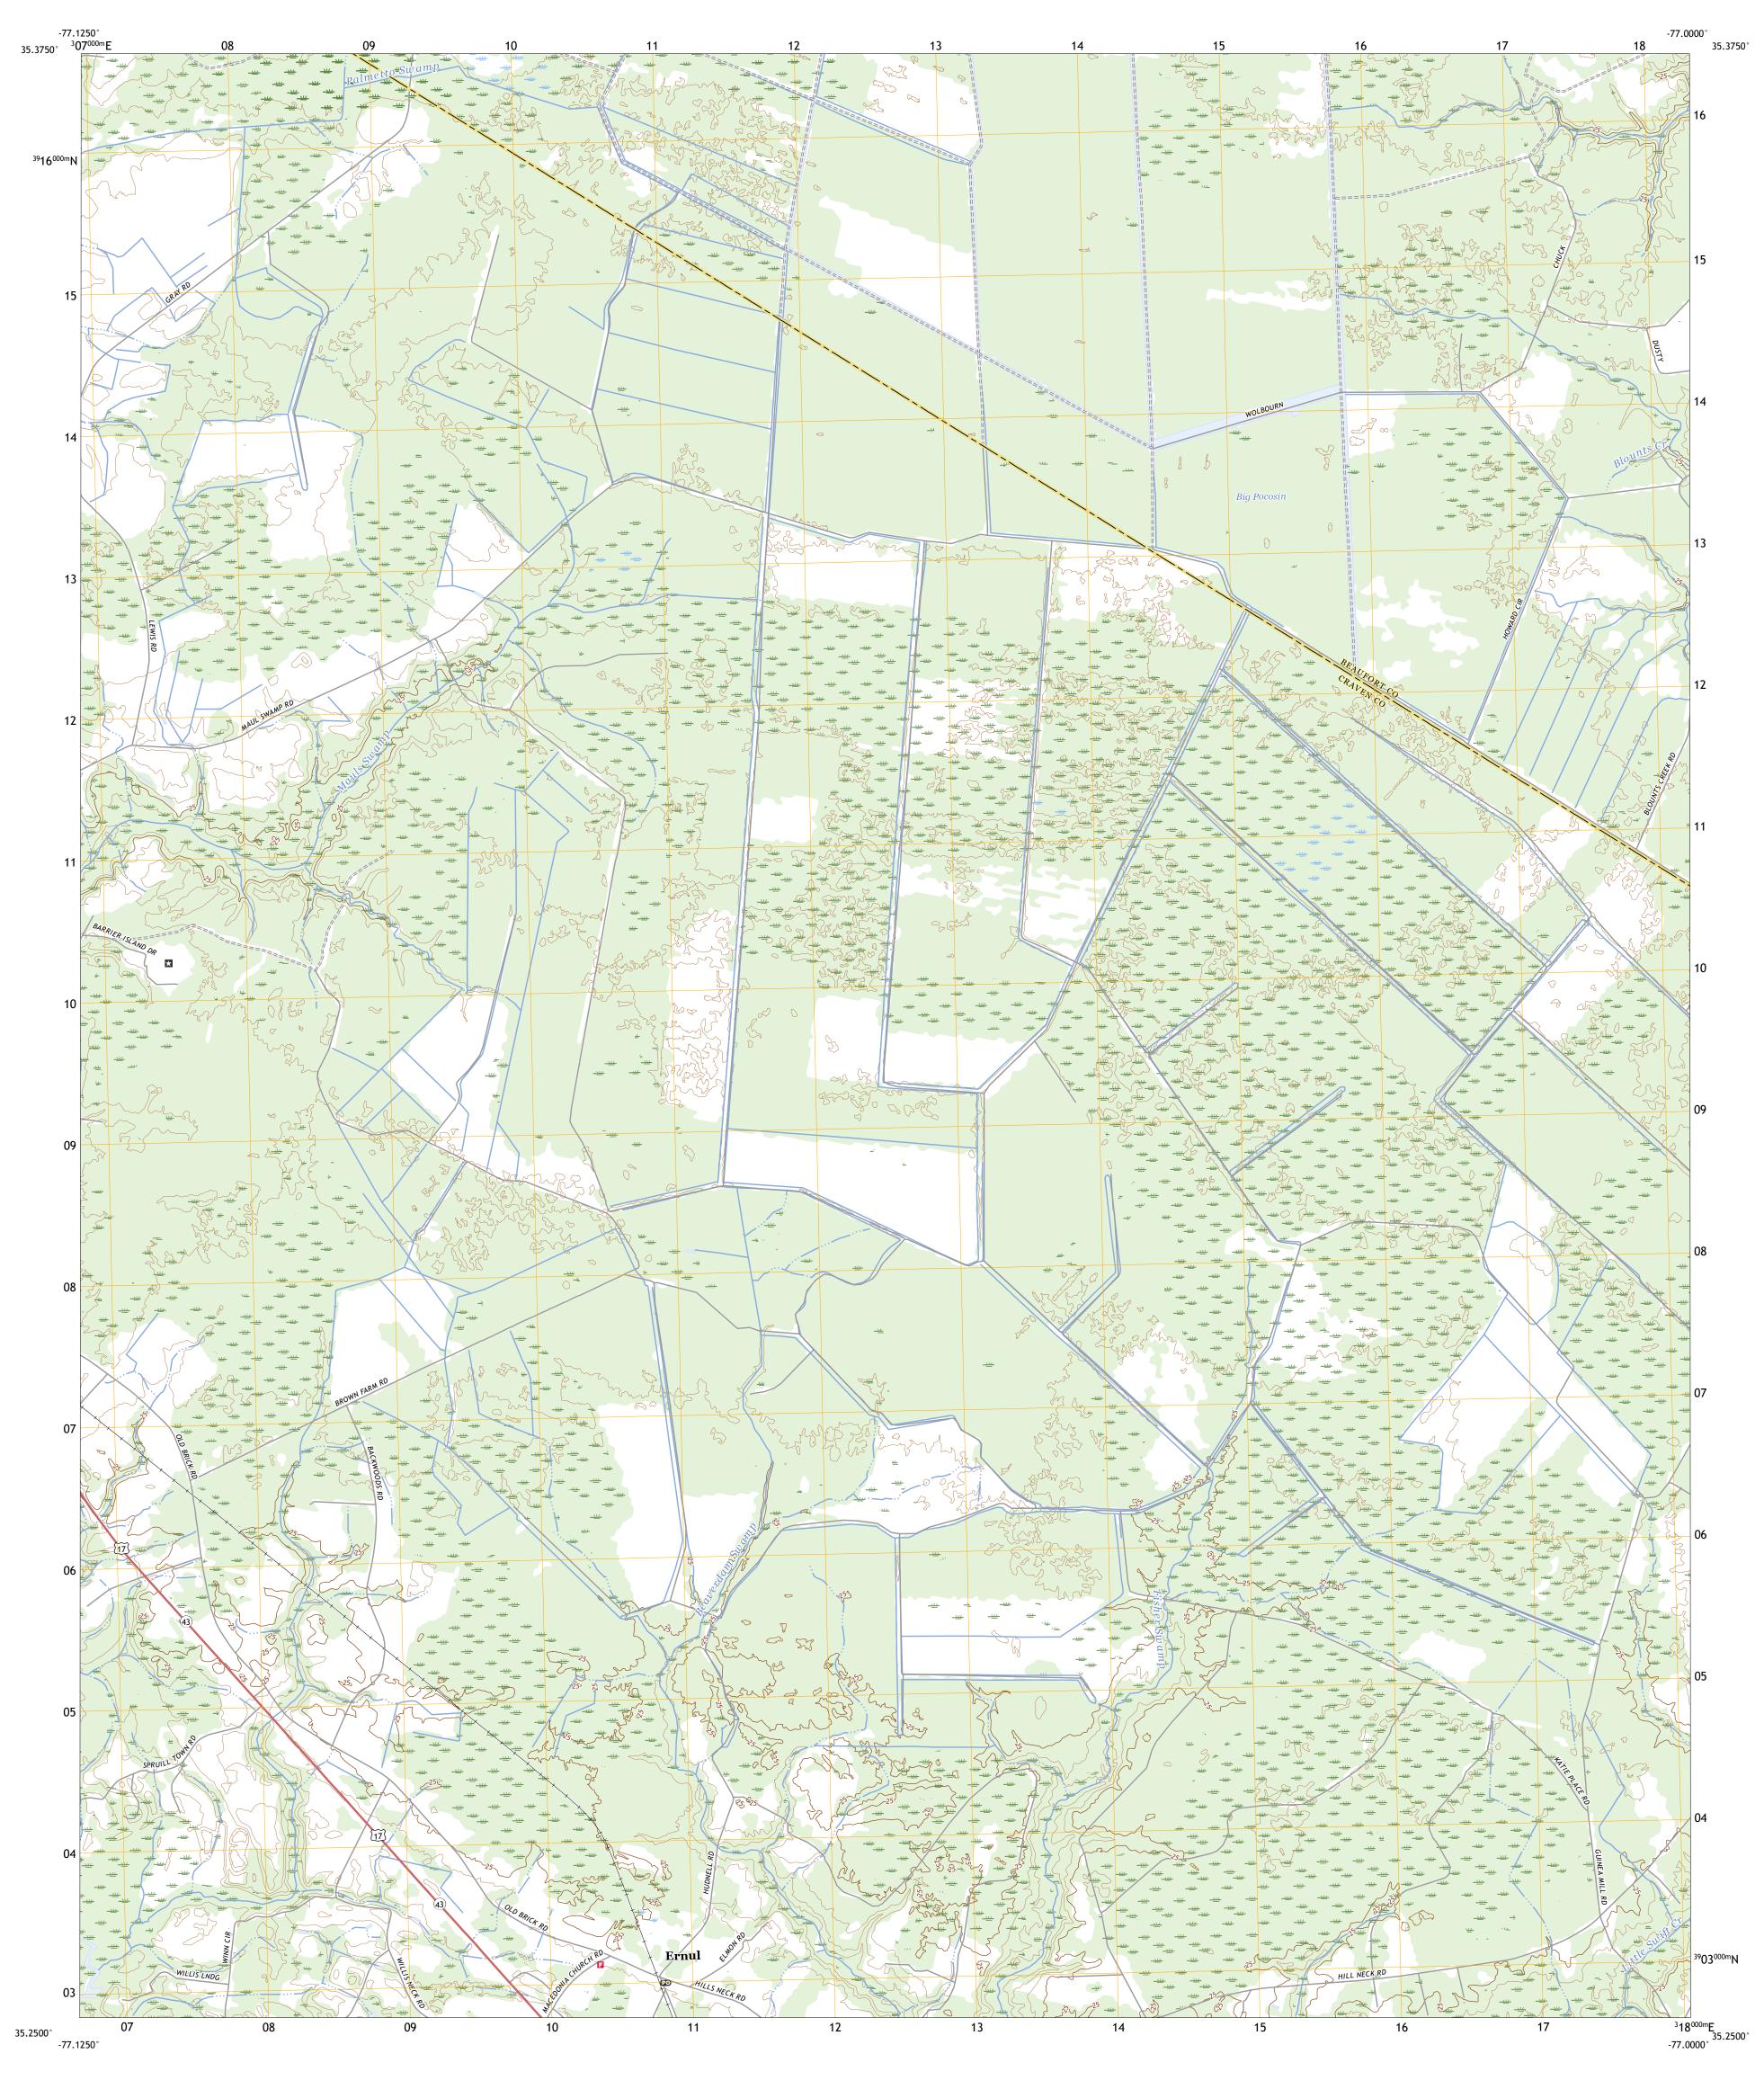

Produced by the United States Geological Survey
North American Datum of 1983 (NAD83)
World Geodetic System of 1984 (WGS84). Projection and
1 000-meter grid:Universal Transverse Mercator, Zone 18S This map is not a legal document. Boundaries may be generalized for this map scale. Private lands within government reservations may not be shown. Obtain permission before entering private lands. Imagery..... Roads..... Names.... Hydrography..... Contours.....Multip ...FWS National Wetlands Inventory Not Available