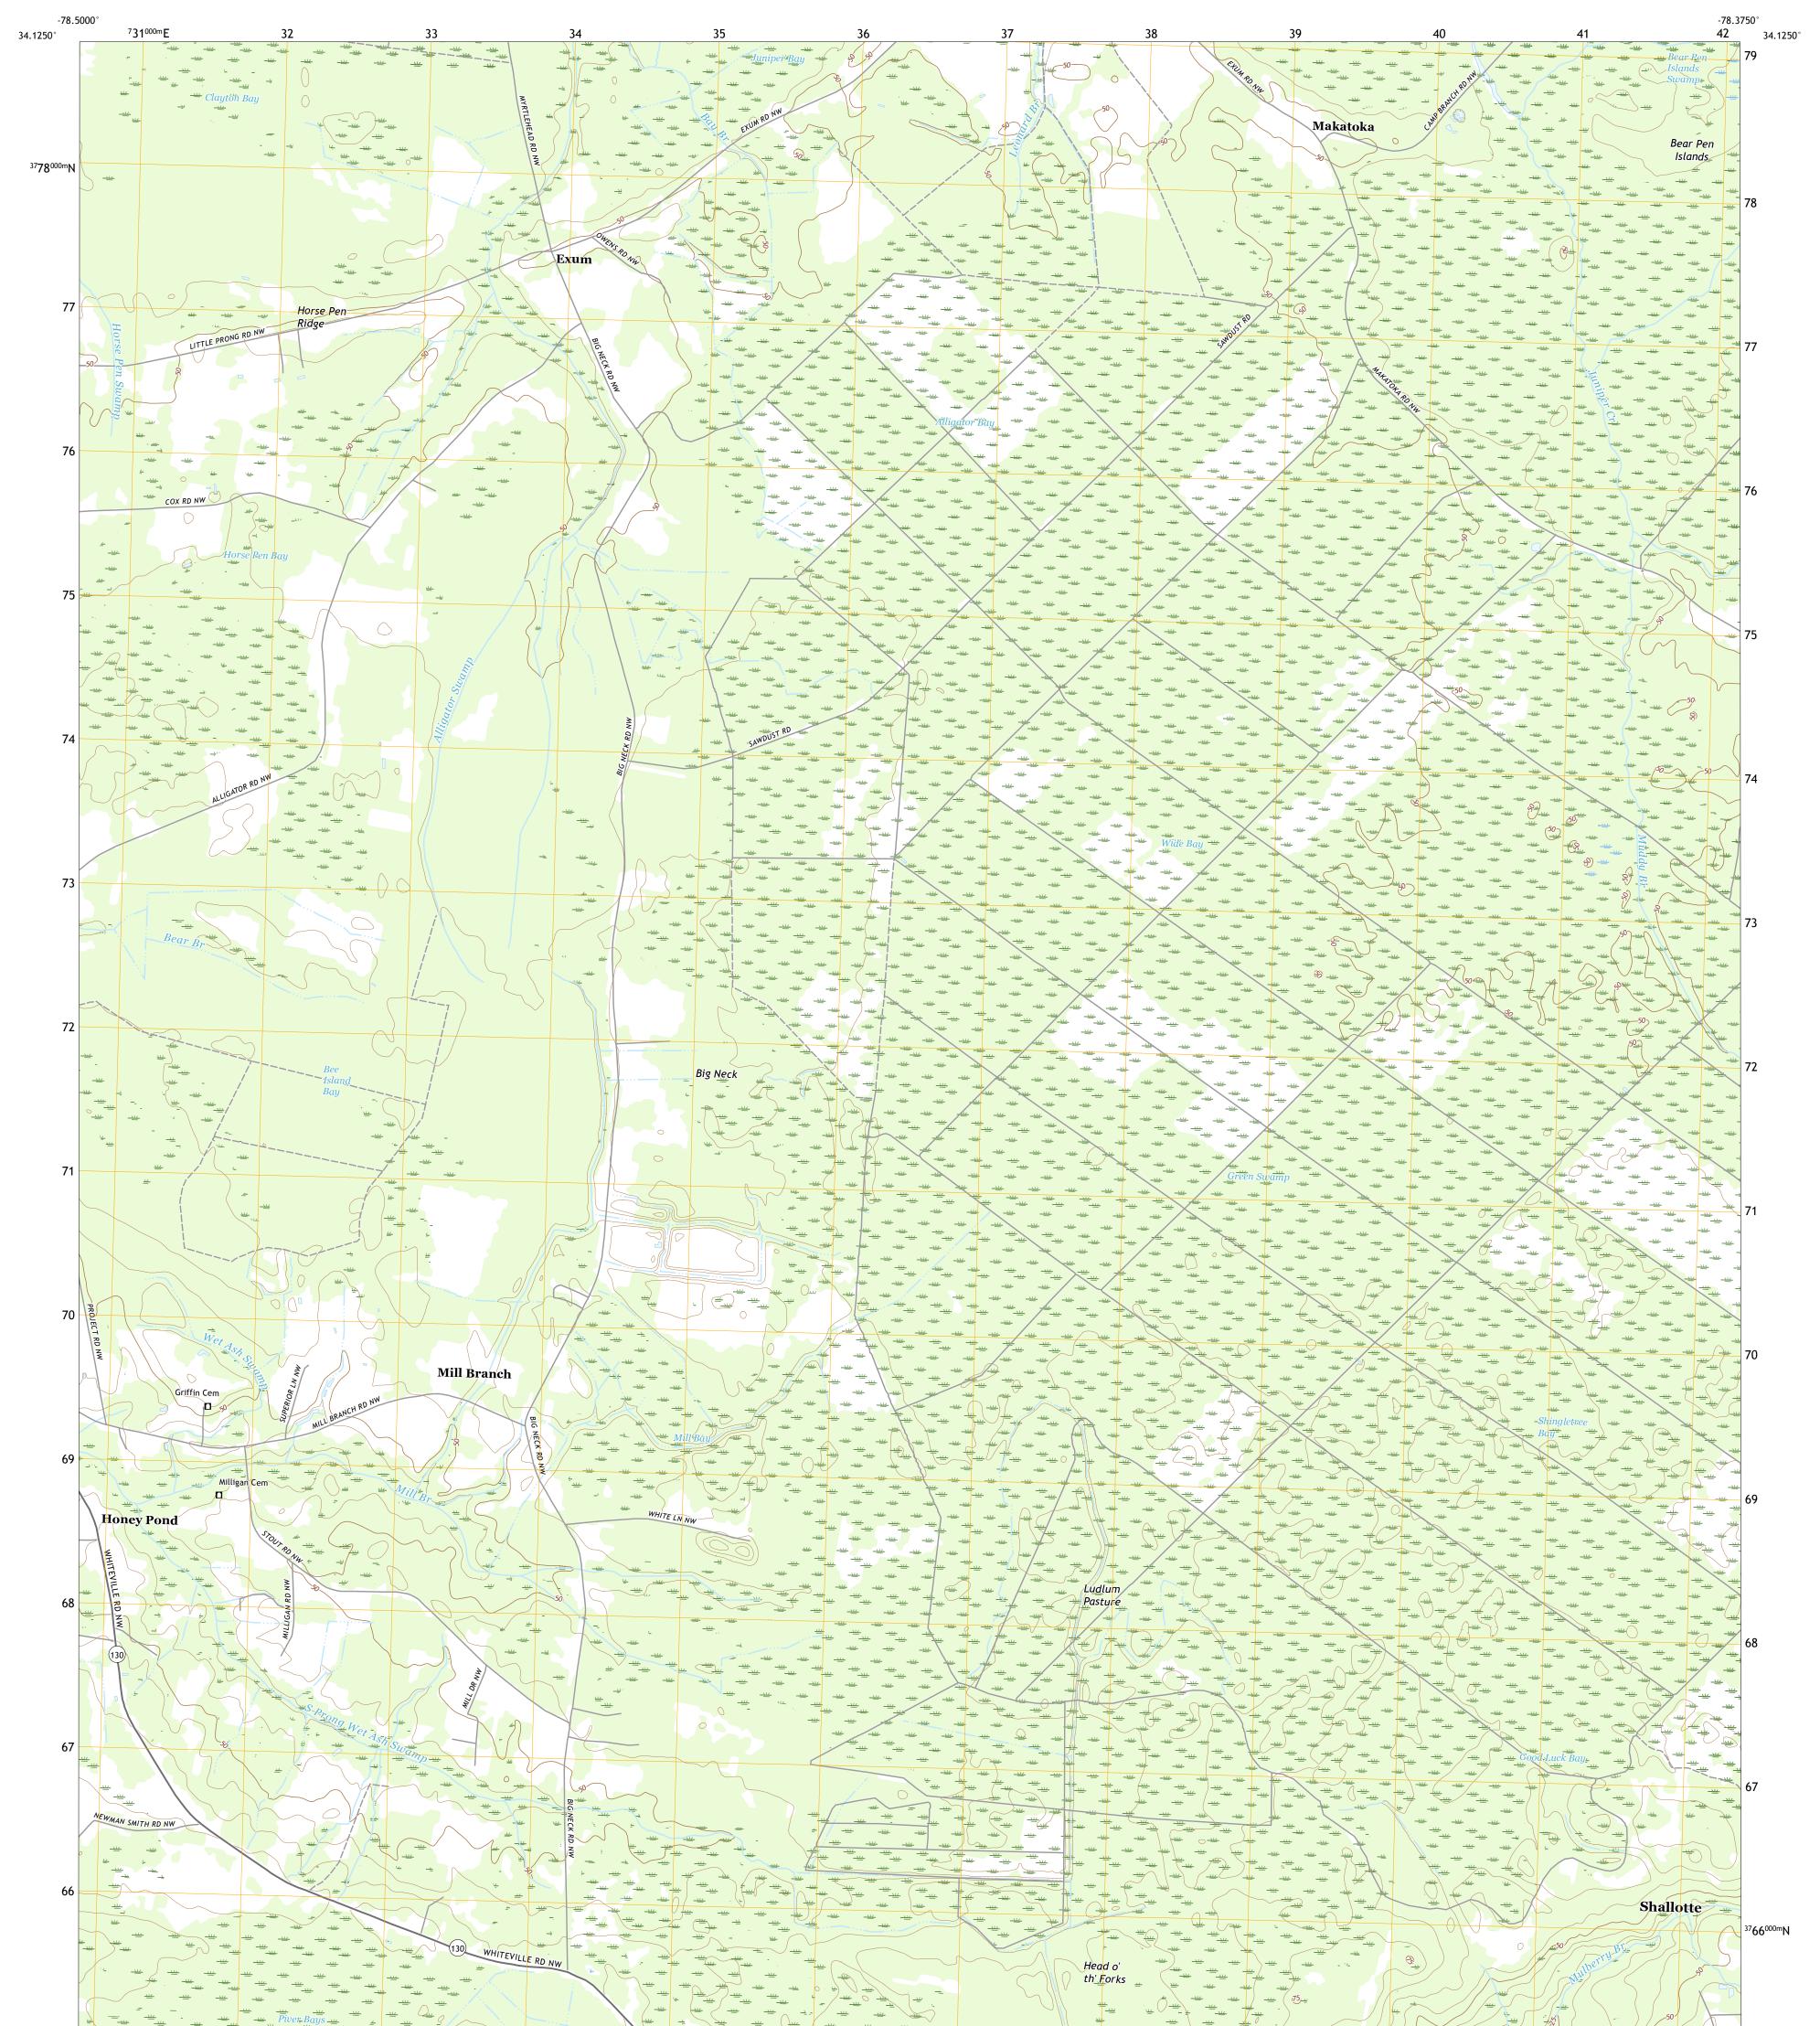

## EXUM QUADRANGLE NORTH CAROLINA - BRUNSWICK COUNTY 7.5-MINUTE SERIES

Produced by the United States Geological Survey North American Datum of 1983 (NAD83) World Geodetic System of 1984 (WGS84). Projection and 1 000-meter grid:Universal Transverse Mercator, Zone 175 This map is not a legal document. Boundaries may be generalized for this map scale. Private lands within government reservations may not be shown. Obtain permission before entering private lands.

Imagery.... Roads..... Names..... Hydrography..... Contours.... Boundaries.... Wetlands.... ..FWS National Wetlands Inventory 1983 - 2010

\_\_\_\_

State Route