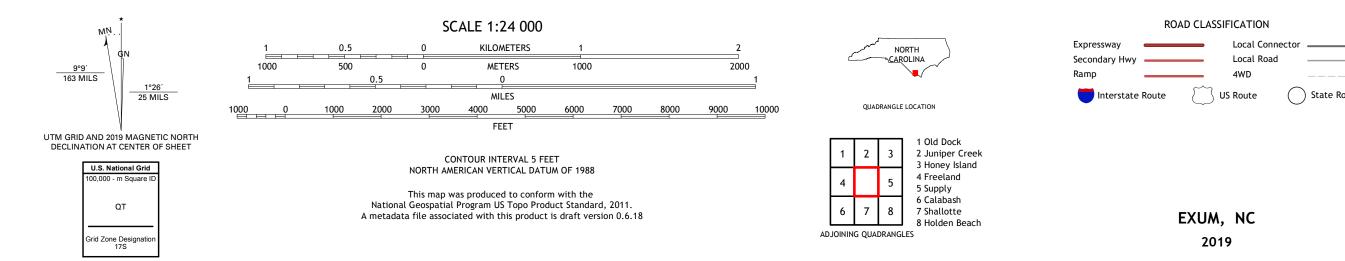

## EXUM QUADRANGLE NORTH CAROLINA - BRUNSWICK COUNTY 7.5-MINUTE SERIES

Produced by the United States Geological Survey North American Datum of 1983 (NAD83) World Geodetic System of 1984 (WGS84). Projection and 1 000-meter grid:Universal Transverse Mercator, Zone 175 This map is not a legal document. Boundaries may be generalized for this map scale. Private lands within government reservations may not be shown. Obtain permission before entering private lands.

Imagery.... Roads..... Names..... Hydrography..... Contours.... Boundaries.... Wetlands.... ..FWS National Wetlands Inventory 1983 - 2010

\_\_\_\_

State Route