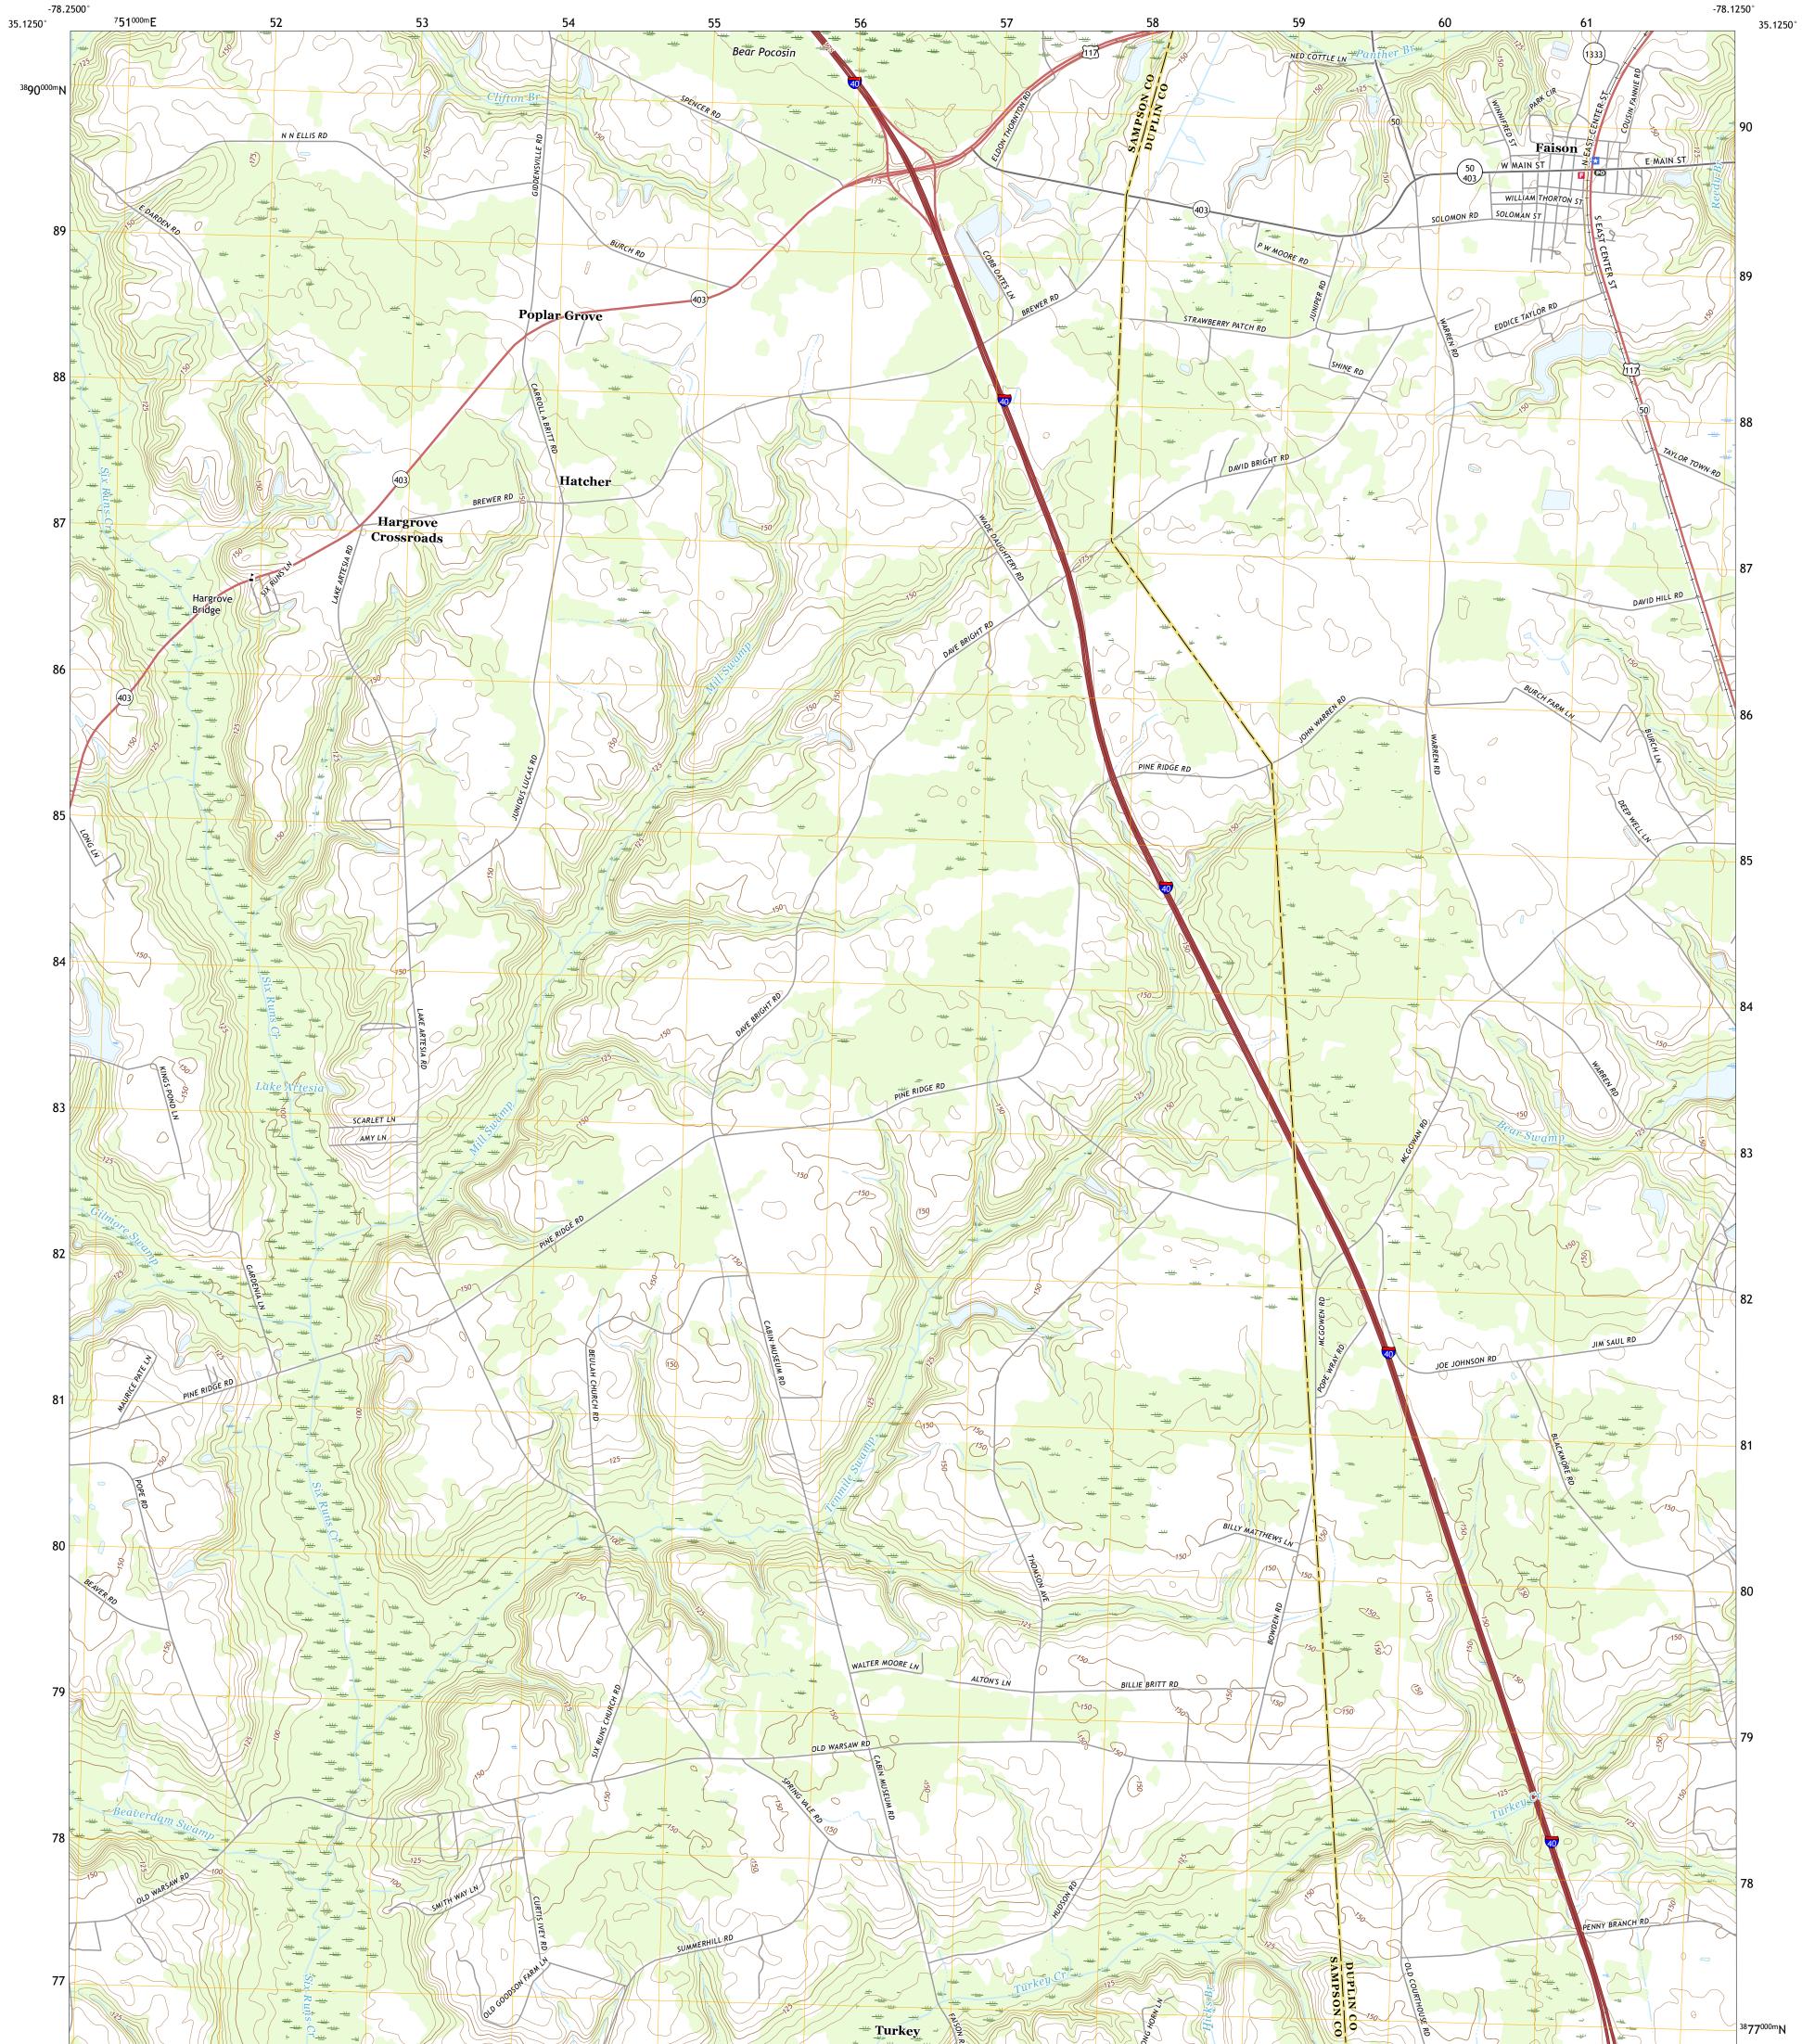

## U.S. DEPARTMENT OF THE INTERIOR U.S. GEOLOGICAL SURVEY

FAISON QUADRANGLE NORTH CAROLINA 7.5-MINUTE SERIES

Produced by the United States Geological Survey North American Datum of 1983 (NAD83) World Geodetic System of 1984 (WGS84). Projection and 1 000-meter grid:Universal Transverse Mercator, Zone 175 This map is not a legal document. Boundaries may be generalized for this map scale. Private lands within government reservations may not be shown. Obtain permission before entering private lands.

Imagery.... Roads..... Names..... Hydrography..... Contours.. Boundaries.... ..FWS Wetlands 1983 Wetlands... National Inventory

## NSN. 7 6 4 3 0 1 6 3 7 8 7 3 3 NGA REF NO. US GS X 2 4 K 1 4 8 9 7

\_\_\_\_

State Route