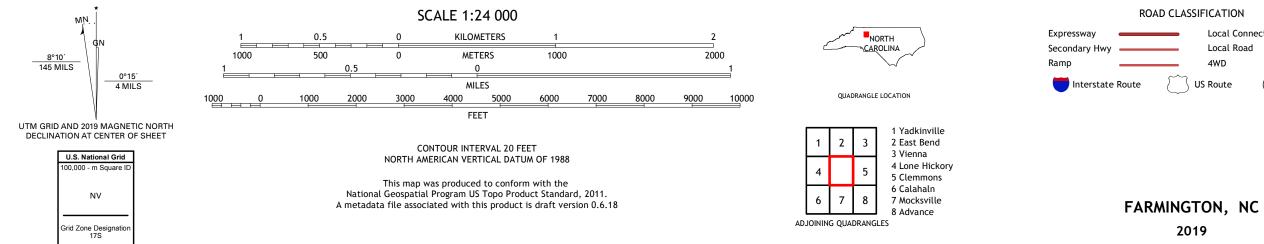

QUADRANGLE NORTH CAROLINA 7.5-MINUTE SERIES





Produced by the United States Geological Survey North American Datum of 1983 (NAD83) World Geodetic System of 1984 (WGS84). Projection and 1 000-meter grid:Universal Transverse Mercator, Zone 175 This map is not a legal document. Boundaries may be generalized for this map scale. Private lands within government reservations may not be shown. Obtain permission before entering private lands.

.....NAIP, June 2016 - November 2016 U.S. Census Bureau, 2016 .....GNIS, 1980 - 2019 .....National Hydrography Dataset, 1899 - 2019 .....National Elevation Dataset, 2008 .....Multiple sources; see metadata file 2017 - 2018 Imagery.... Roads..... Names..... Hydrography..... Contours.. Boundaries... ..FWS National Wetlands Inventory 1982 - 1983 Wetlands...



Local Connector Local Road

State Route