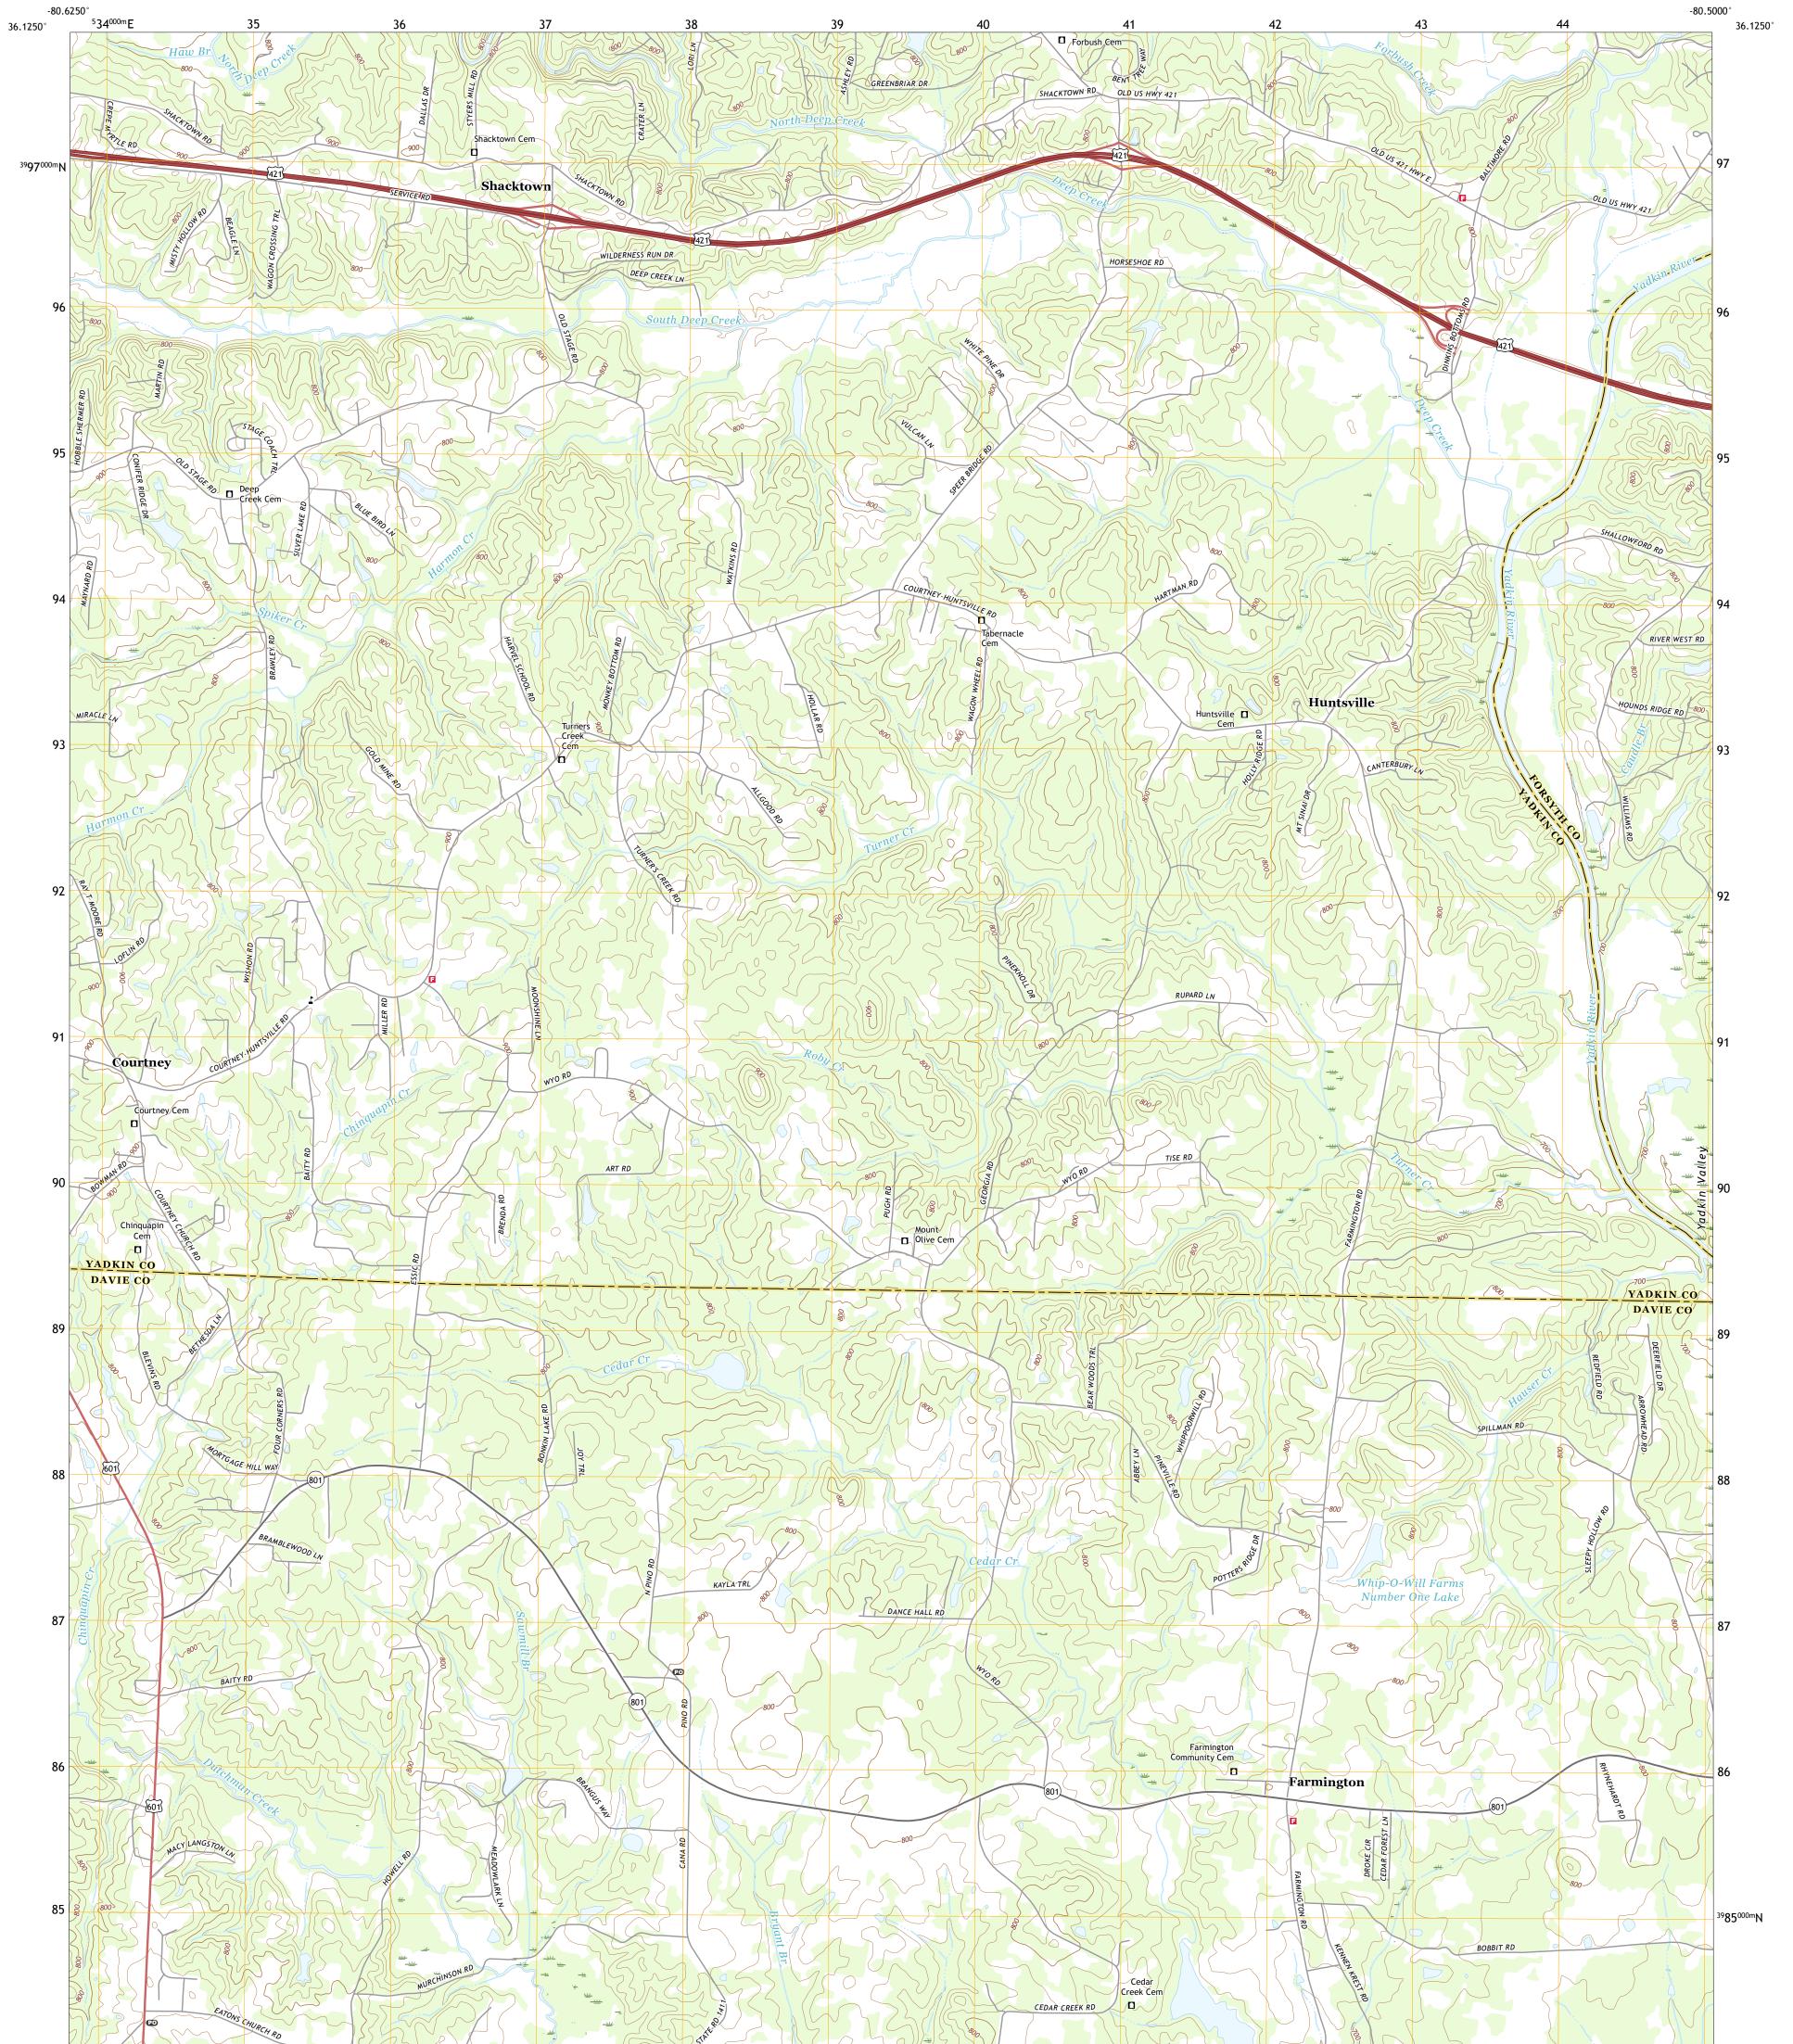

## U.S. DEPARTMENT OF THE INTERIOR U.S. GEOLOGICAL SURVEY

FARMINGTON QUADRANGLE NORTH CAROLINA 7.5-MINUTE SERIES

Produced by the United States Geological Survey North American Datum of 1983 (NAD83) World Geodetic System of 1984 (WGS84). Projection and 1 000-meter grid:Universal Transverse Mercator, Zone 175 This map is not a legal document. Boundaries may be generalized for this map scale. Private lands within government reservations may not be shown. Obtain permission before entering private lands.