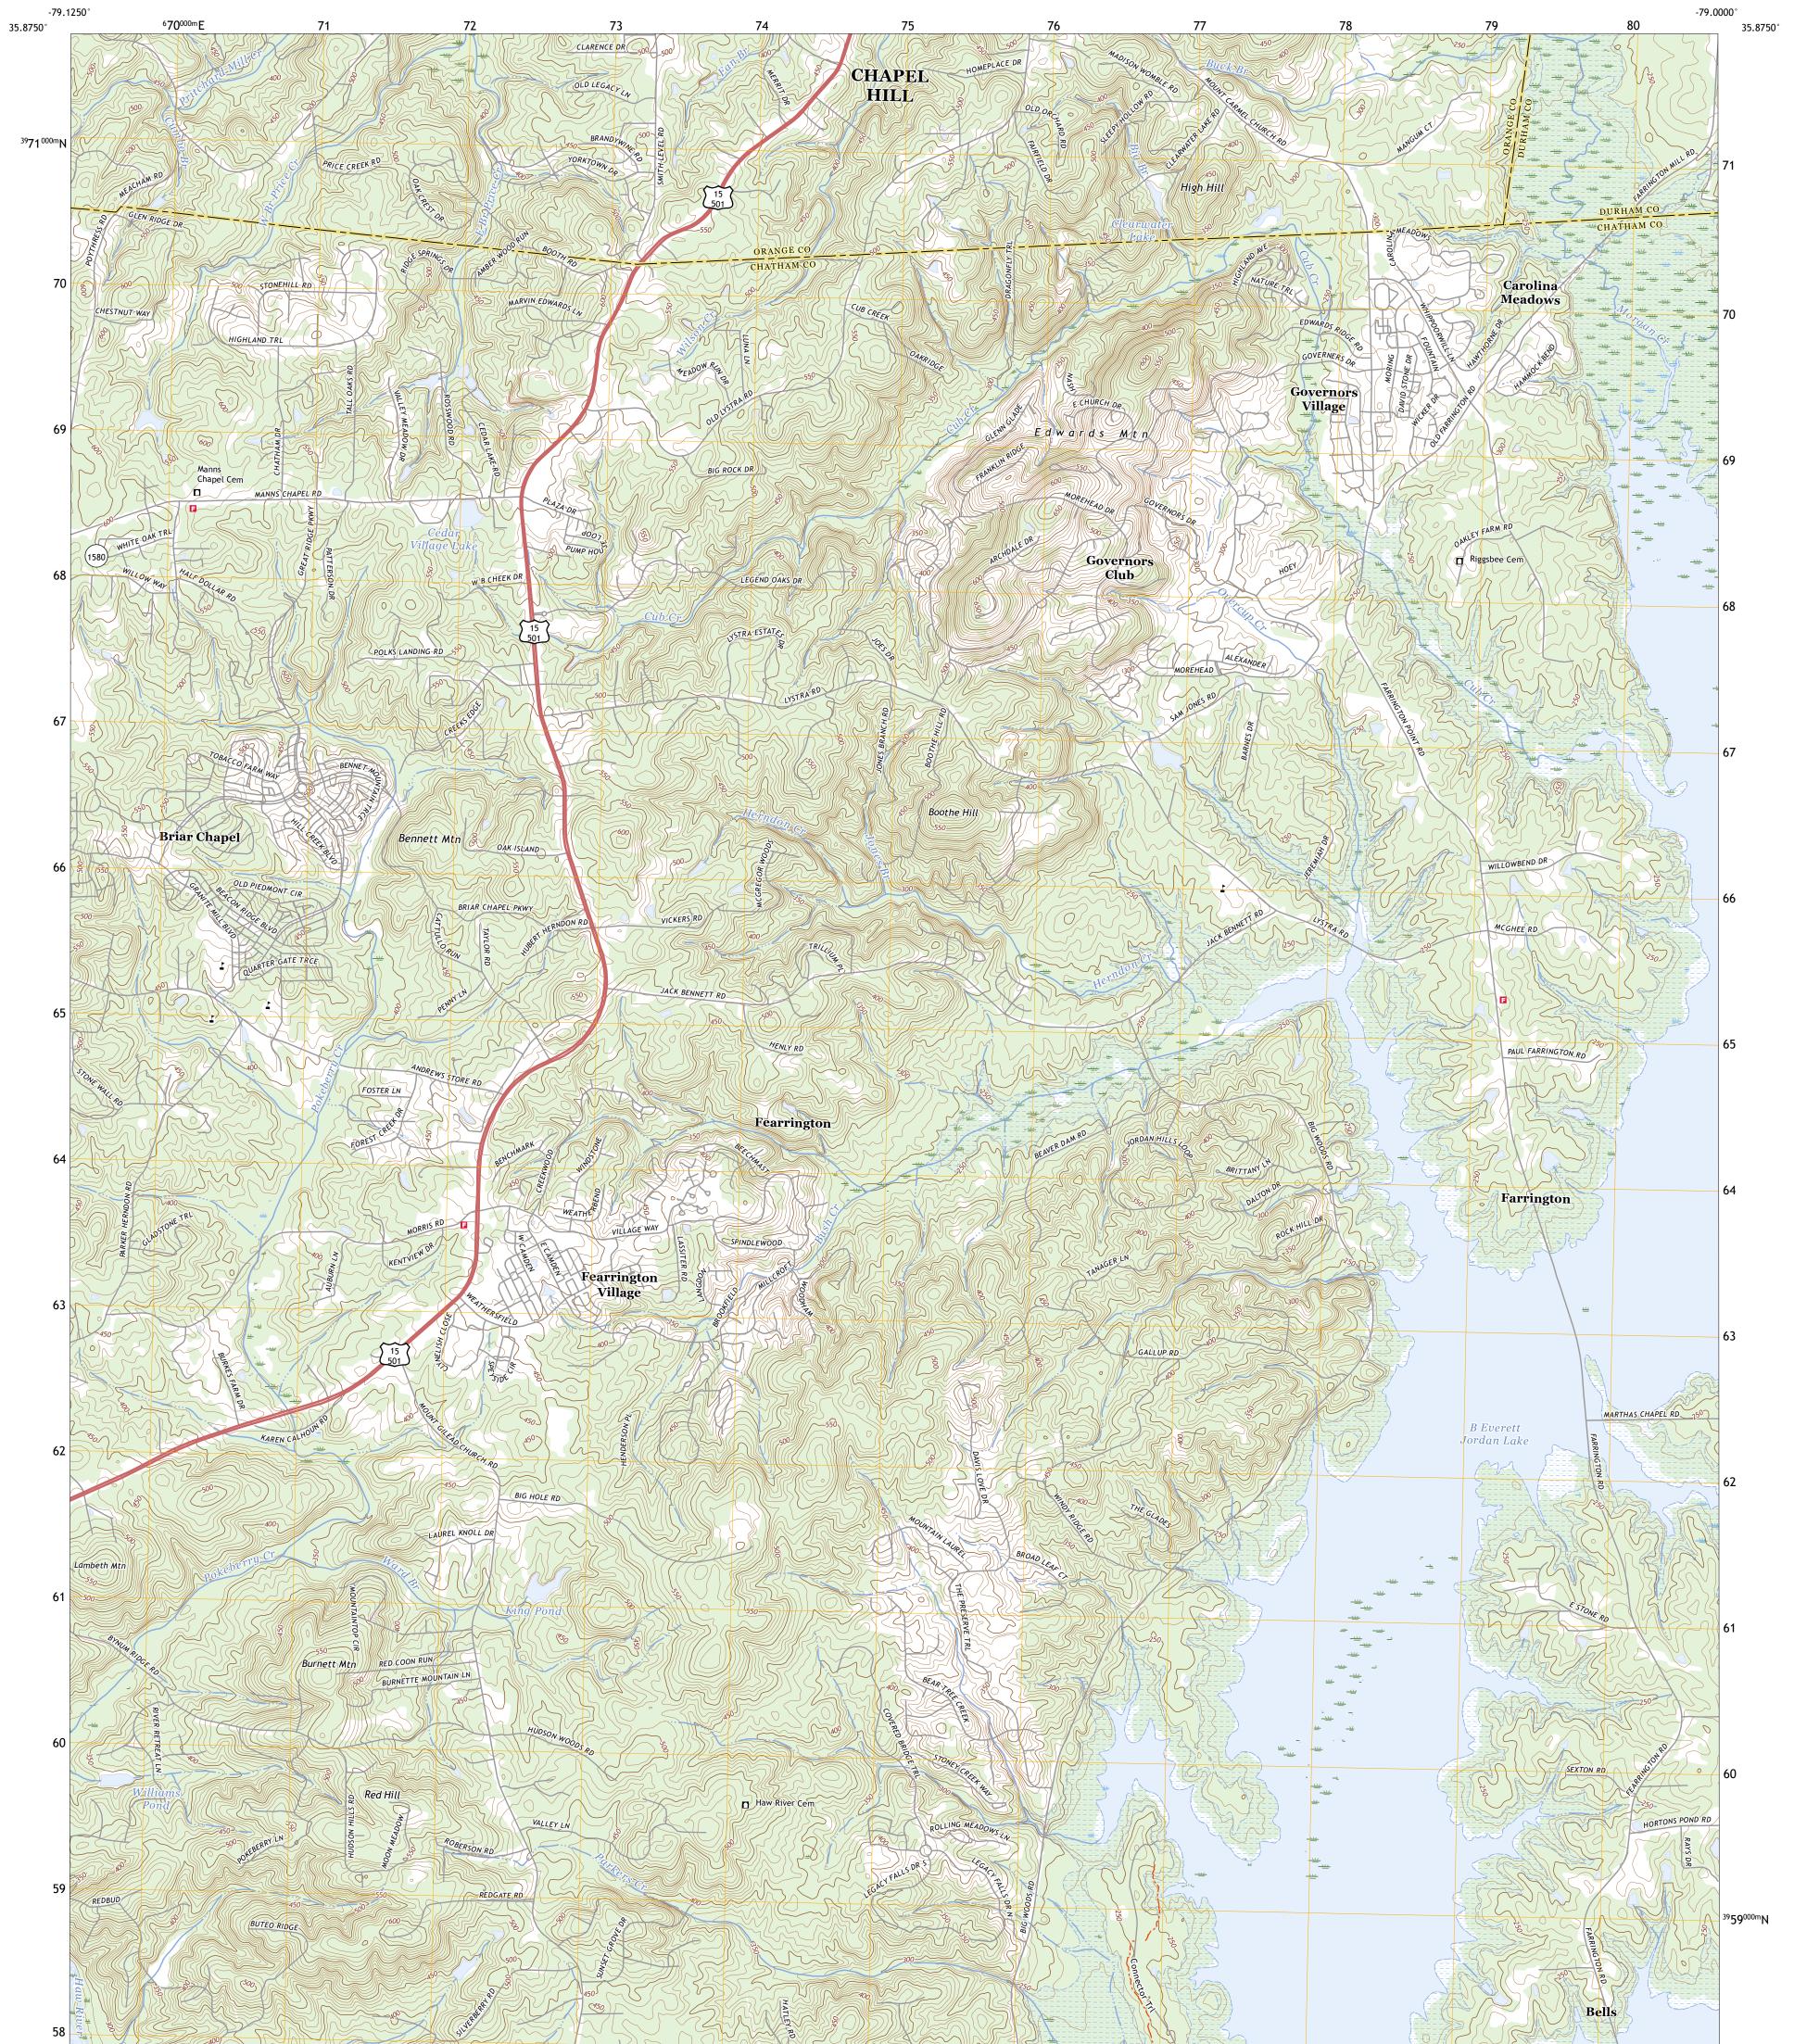

## U.S. DEPARTMENT OF THE INTERIOR U.S. GEOLOGICAL SURVEY

FARRINGTON QUADRANGLE NORTH CAROLINA 7.5-MINUTE SERIES

Produced by the United States Geological Survey North American Datum of 1983 (NAD83) World Geodetic System of 1984 (WGS84). Projection and 1 000-meter grid:Universal Transverse Mercator, Zone 175 This map is not a legal document. Boundaries may be generalized for this map scale. Private lands within government reservations may not be shown. Obtain permission before entering private lands.

Imagery.... Roads..... Names..... Hydrography..... Contours.. Boundaries... ..FWS National Wetlands Inventory Not Available Wetlands...