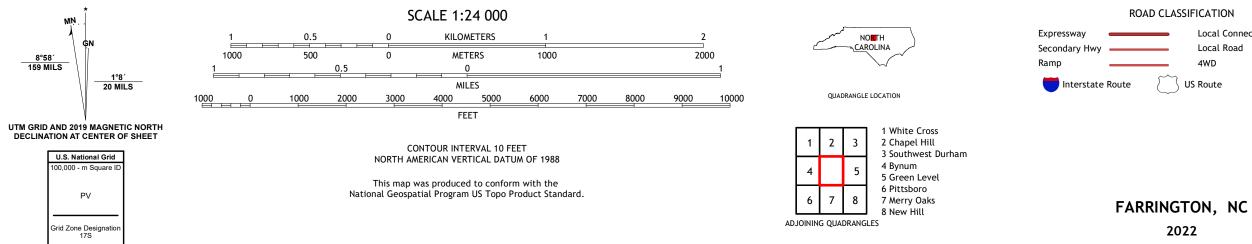

## U.S. DEPARTMENT OF THE INTERIOR U.S. GEOLOGICAL SURVEY

FARRINGTON QUADRANGLE NORTH CAROLINA 7.5-MINUTE SERIES

Produced by the United States Geological Survey North American Datum of 1983 (NAD83) World Geodetic System of 1984 (WGS84). Projection and 1 000-meter grid:Universal Transverse Mercator, Zone 175 This map is not a legal document. Boundaries may be generalized for this map scale. Private lands within government reservations may not be shown. Obtain permission before entering private lands.