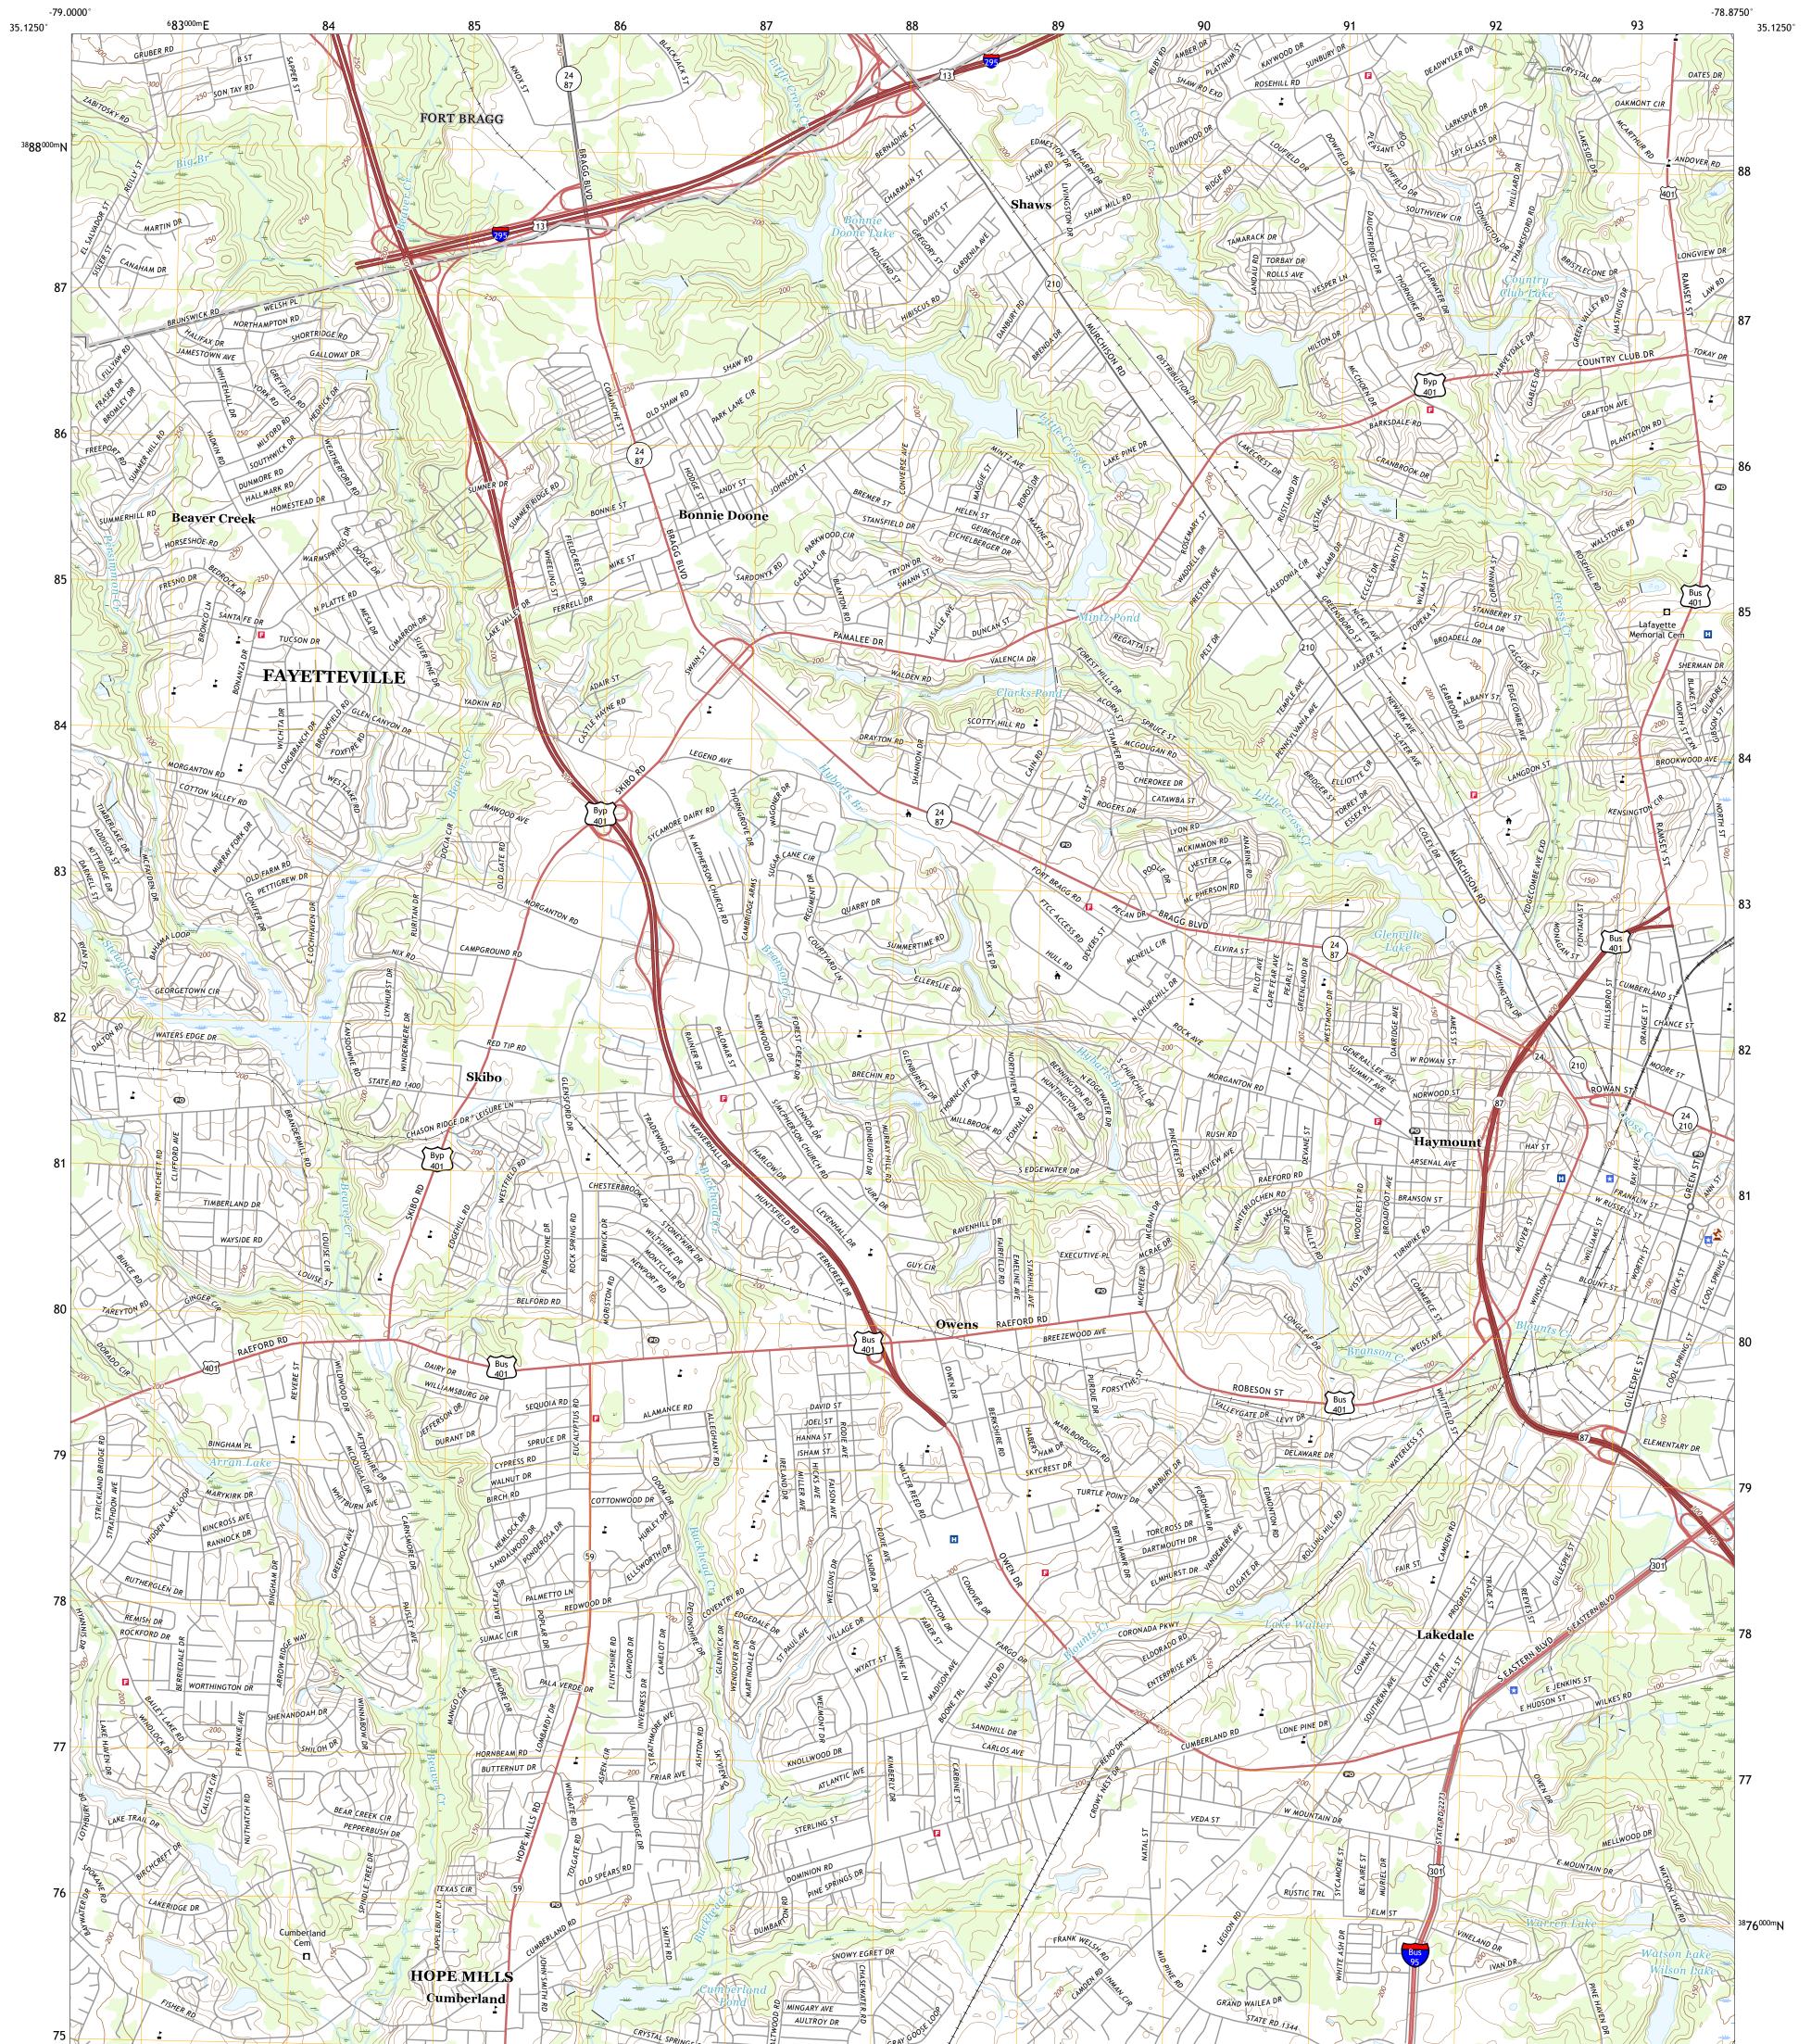

## U.S. DEPARTMENT OF THE INTERIOR U.S. GEOLOGICAL SURVEY

## FAYETTEVILLE QUADRANGLE NORTH CAROLINA - CUMBERLAND COUNTY 7.5-MINUTE SERIES

Produced by the United States Geological Survey North American Datum of 1983 (NAD83) World Geodetic System of 1984 (WGS84). Projection and 1 000-meter grid: Universal Transverse Mercator, Zone 17S This map is not a legal document. Boundaries may be generalized for this map scale. Private lands within government reservations may not be shown. Obtain permission before entering private lands.

Imagery... Roads..... ...NAIP, July 2016 - November 2016 U.S. Census Bureau, 2016 ......GNIS, 1980 - 2018 Names.... Hydrography..... Contours.. Boundaries... 1983 Wetlands.. ..FWS National Wetlands Inventory

## NSN. 7 6 4 3 0 1 6 3 7 8 7 4 0 NGA REF NO. US GS X 2 4 K 1 5 0 9 8

State Route