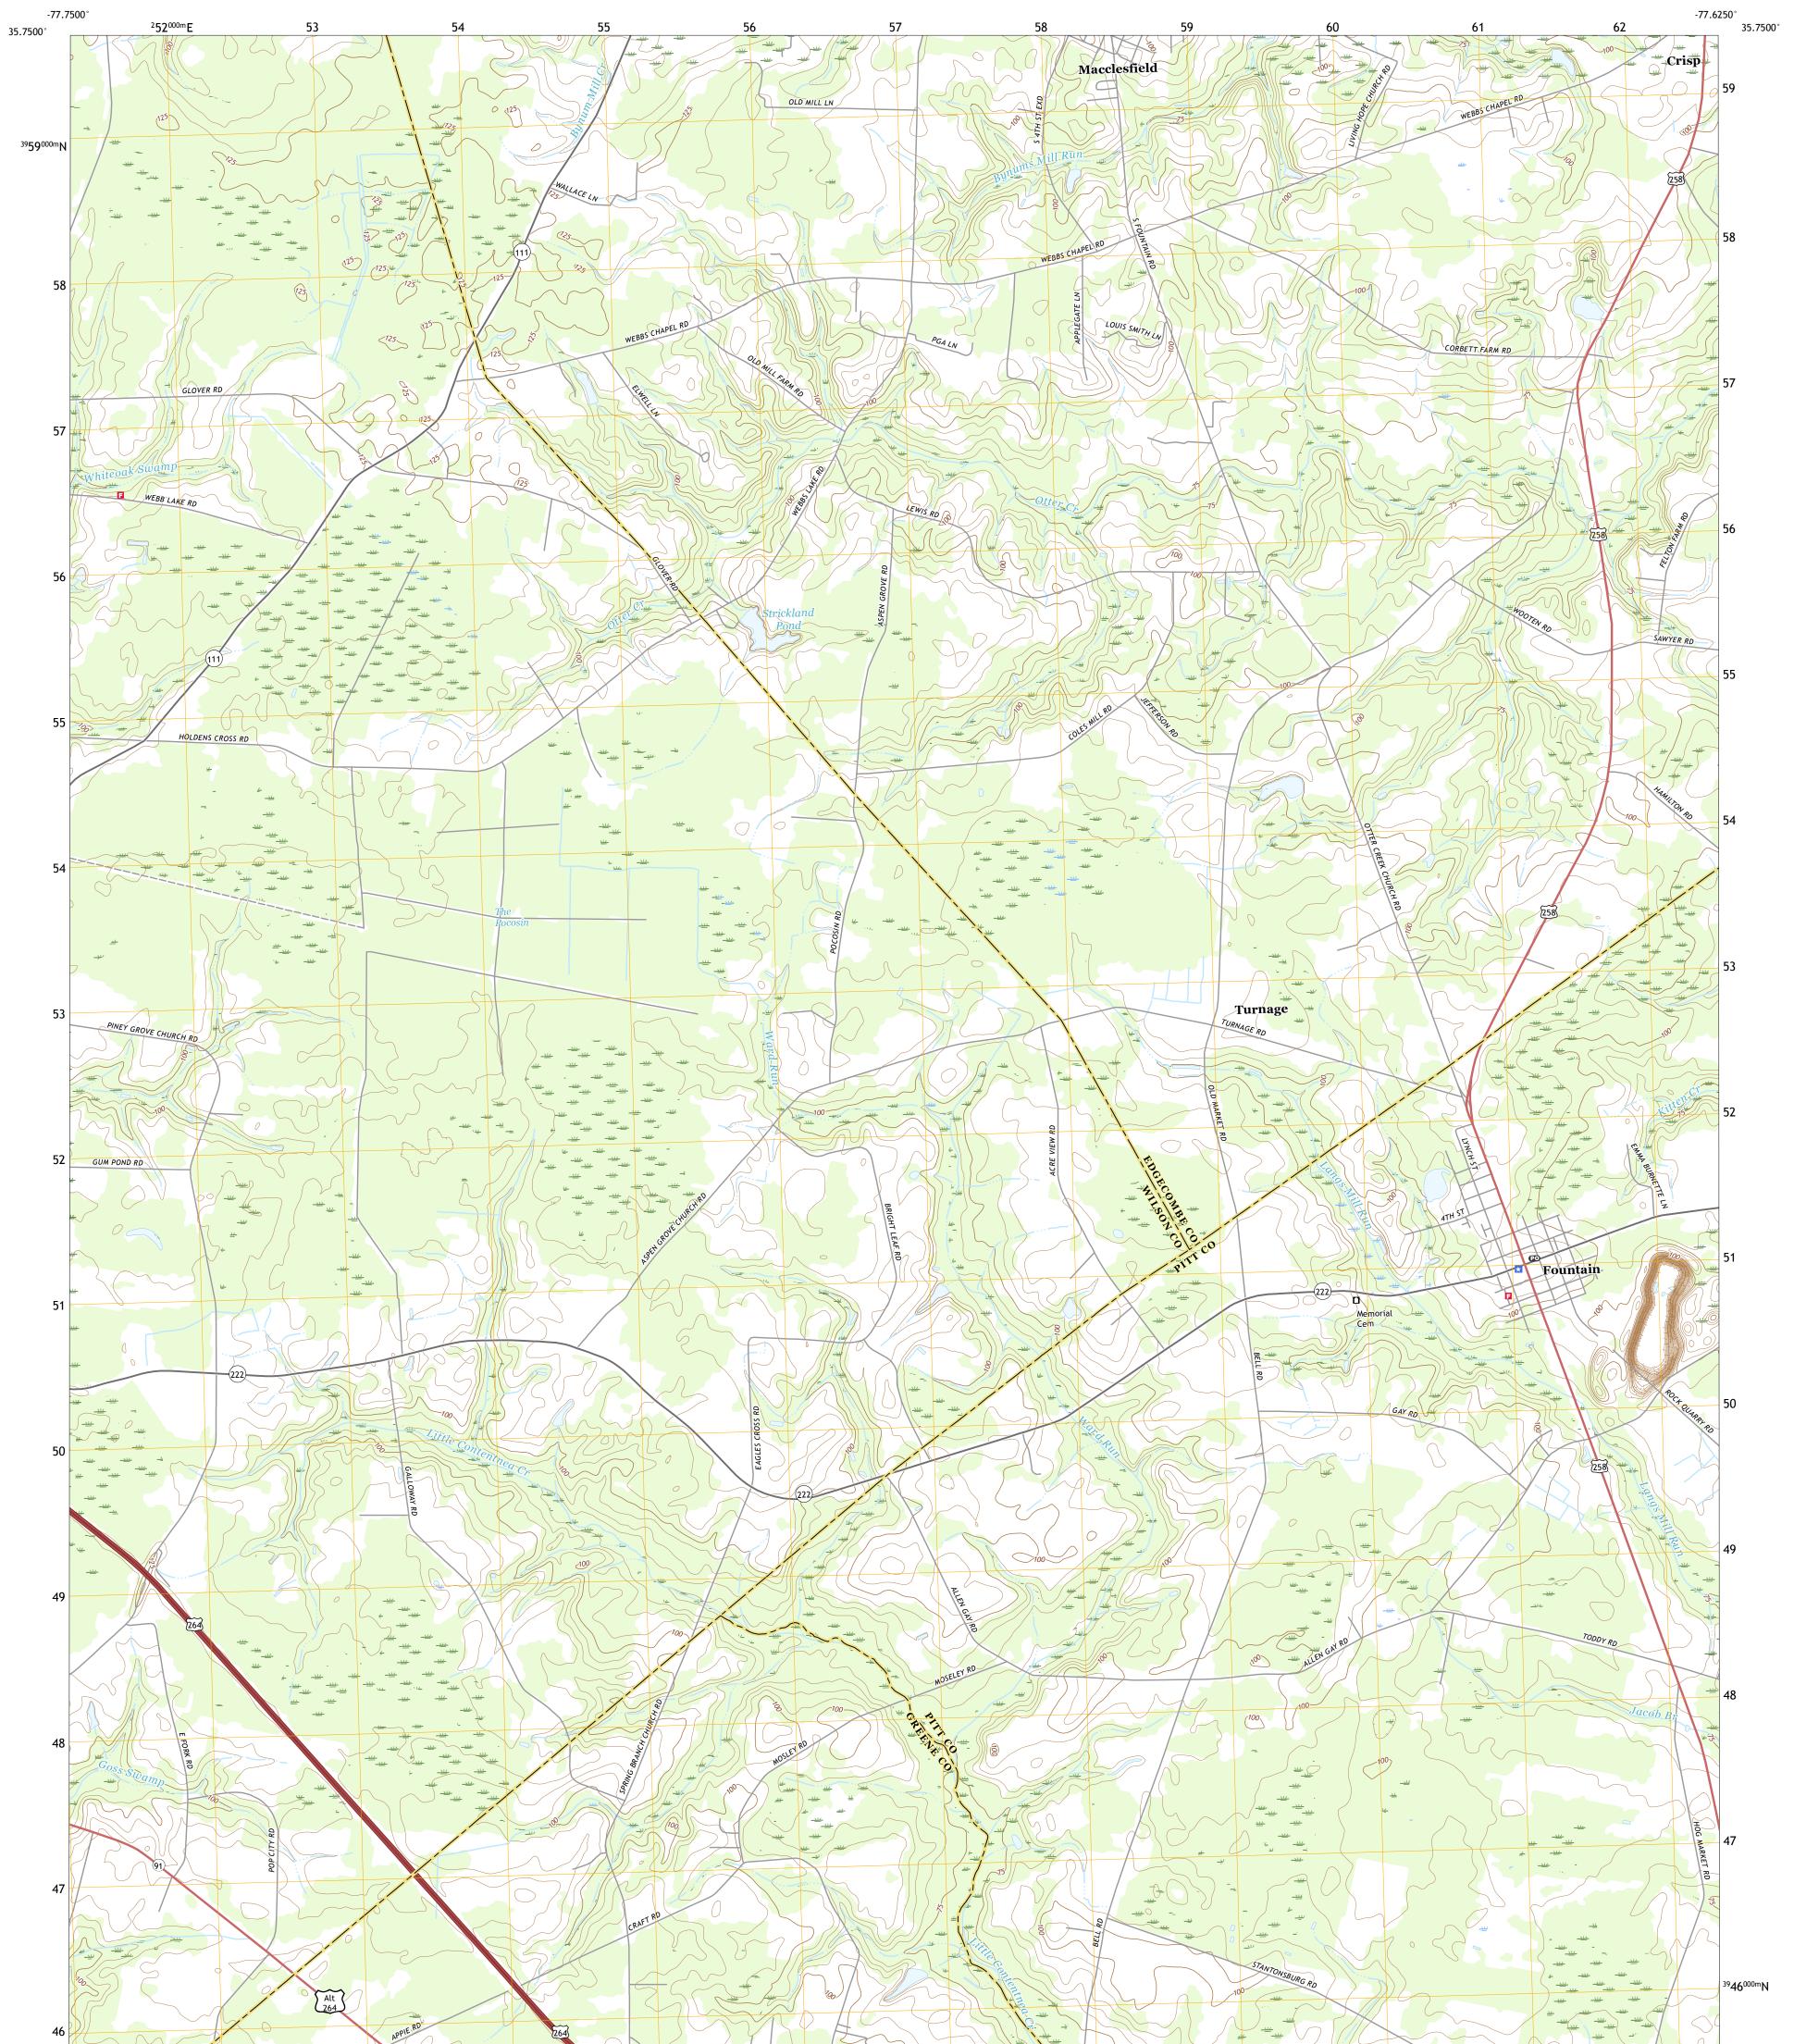

## U.S. DEPARTMENT OF THE INTERIOR U.S. GEOLOGICAL SURVEY

FOUNTAIN QUADRANGLE NORTH CAROLINA 7.5-MINUTE SERIES

Produced by the United States Geological Survey North American Datum of 1983 (NAD83) World Geodetic System of 1984 (WGS84). Projection and 1 000-meter grid:Universal Transverse Mercator, Zone 185 This map is not a legal document. Boundaries may be generalized for this map scale. Private lands within government reservations may not be shown. Obtain permission before entering private lands.

Imagery.... Roads..... Names..... Hydrography..... Contours.... Boundaries... ..FWS National Wetlands Inventory 1982 - 1983 Wetlands...

ROAD CLASSIFICATION