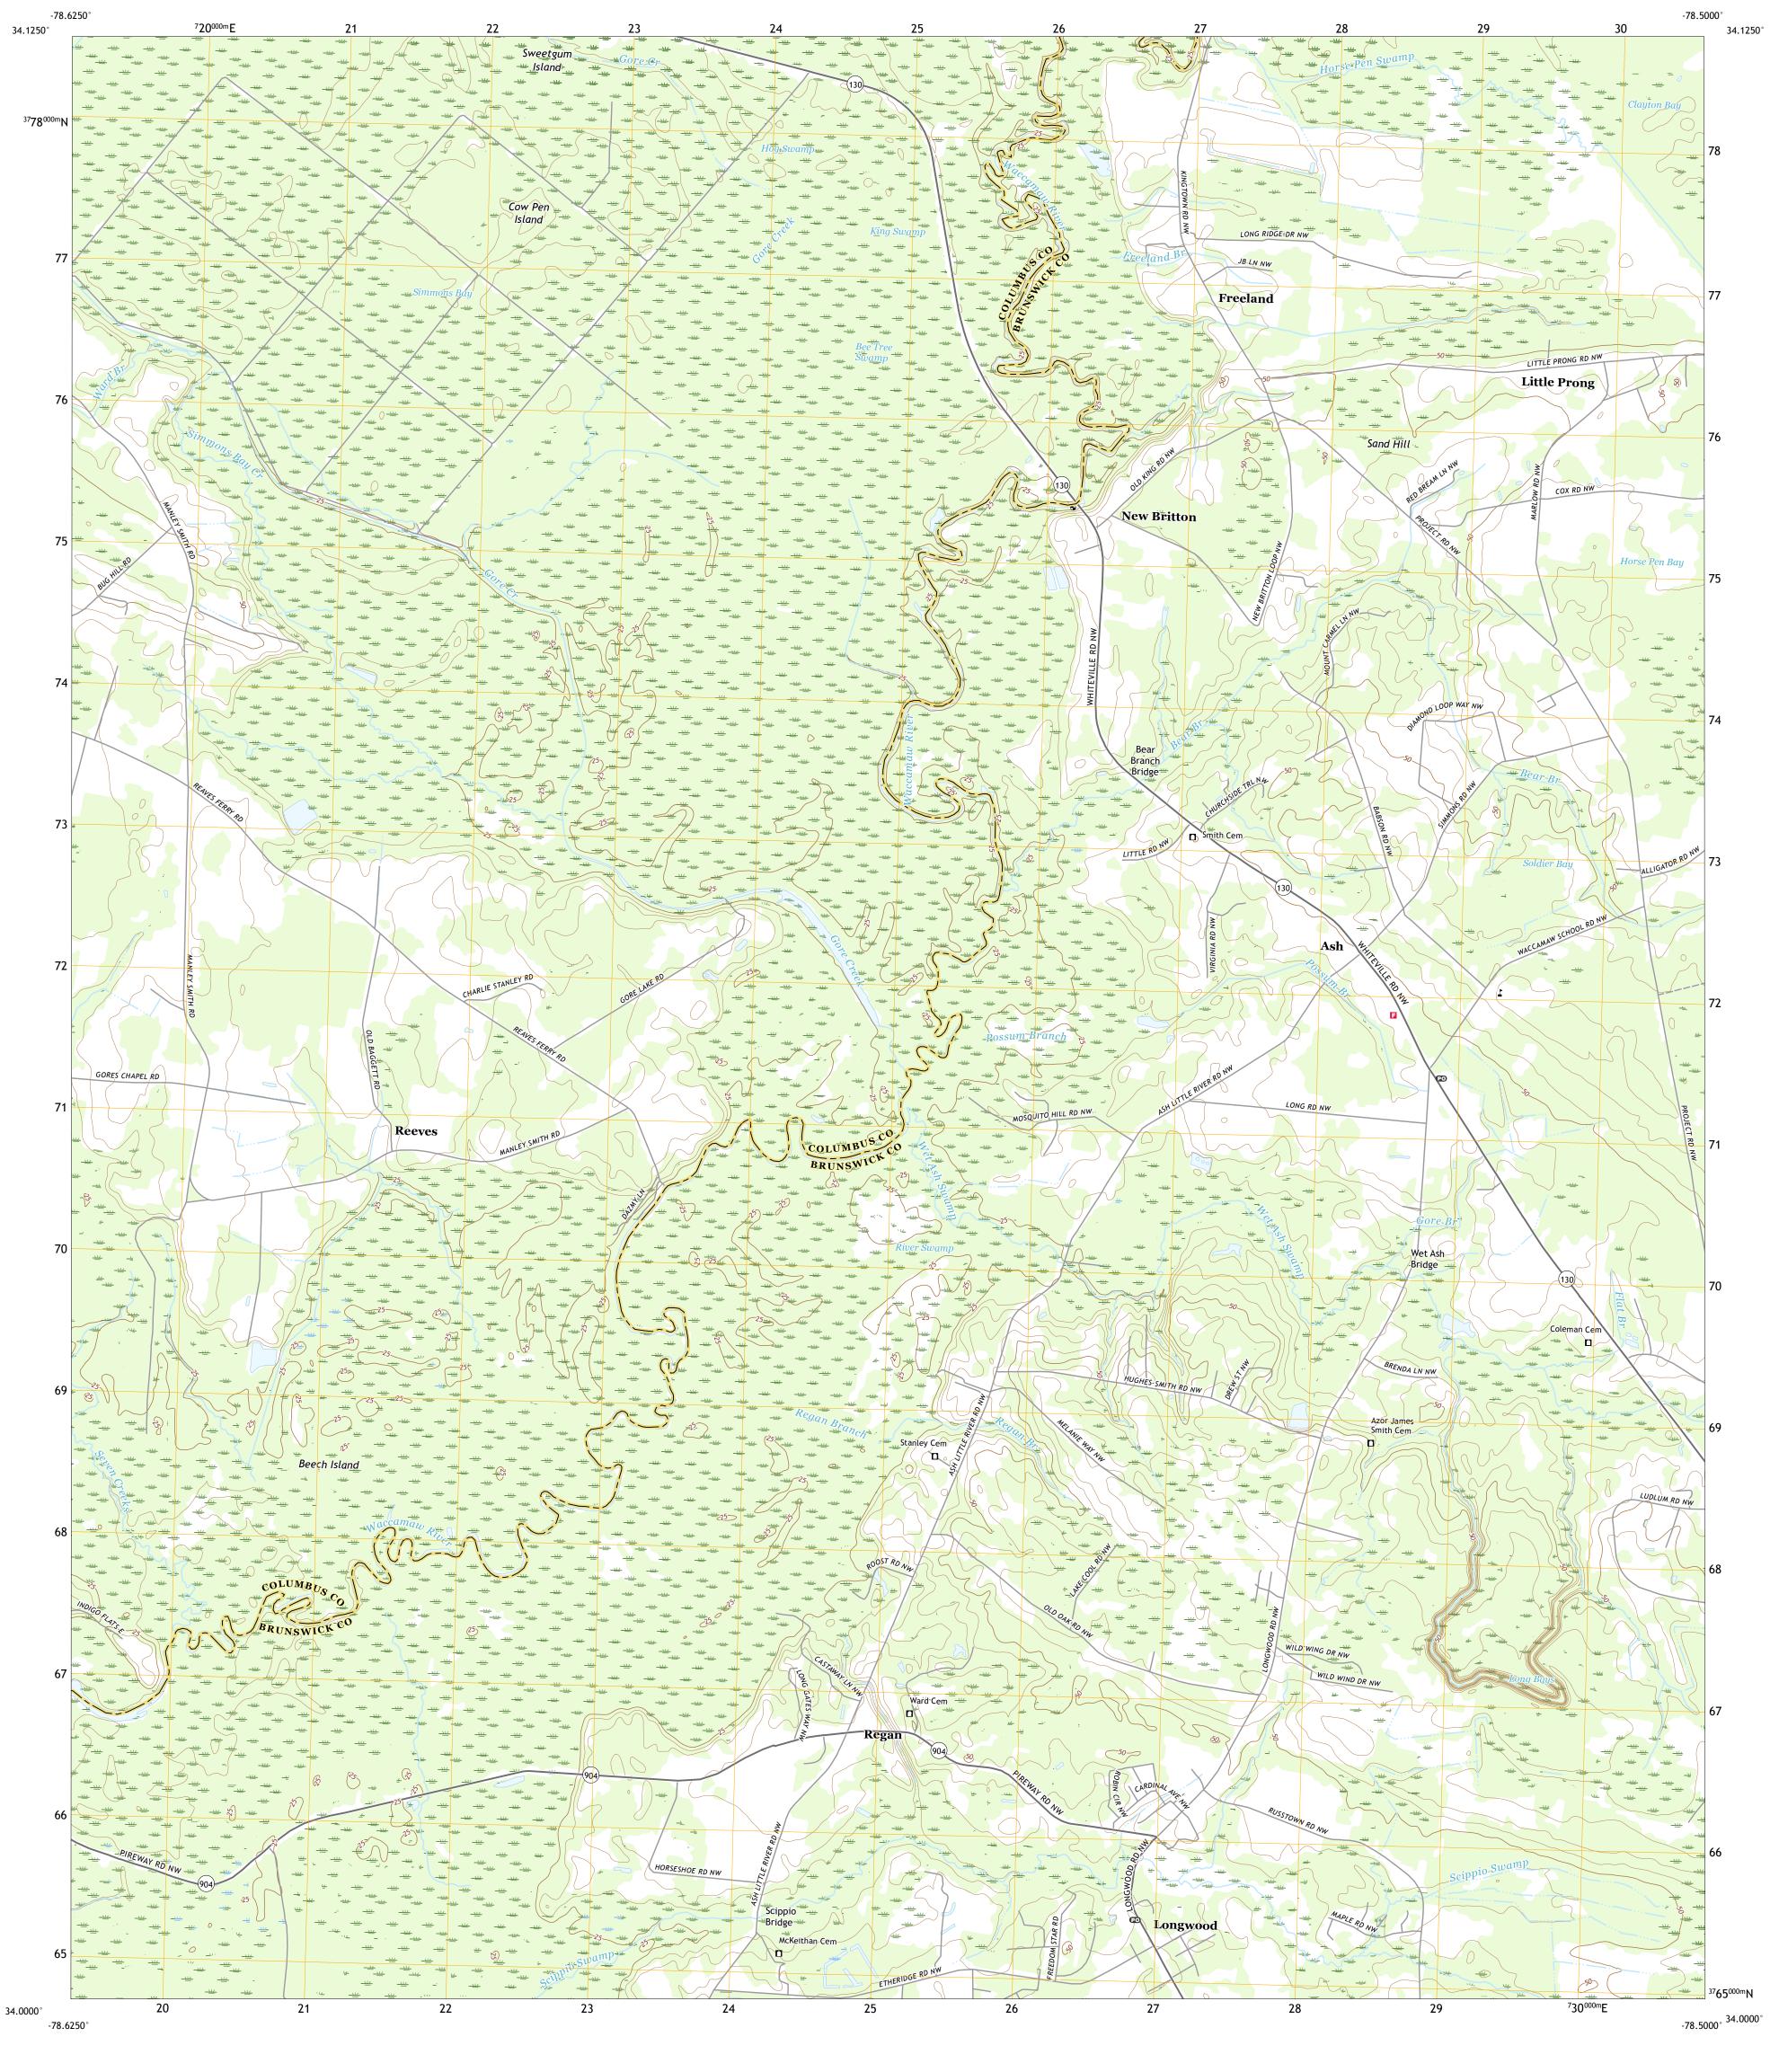

8 Shallotte

2019

ADJOINING QUADRANGLES

Produced by the United States Geological Survey

This map is not a legal document. Boundaries may be generalized for this map scale. Private lands within government reservations may not be shown. Obtain permission before

..FWS National Wetlands Inventory 1983 - 2006

Grid Zone Designation 17S

North American Datum of 1983 (NAD83) World Geodetic System of 1984 (WGS84). Projection and 1 000-meter grid:Universal Transverse Mercator, Zone 17S

entering private lands.

Hydrography...... Contours....

Imagery.... Roads..... Names.....

Boundaries...