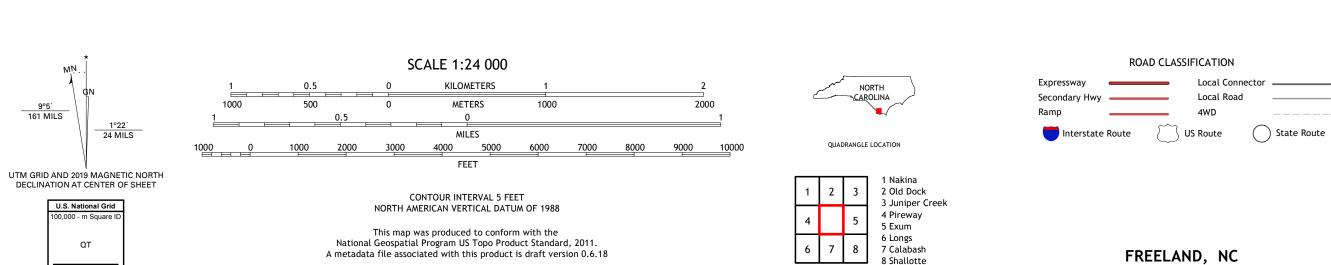

8 Shallotte

2019

ADJOINING QUADRANGLES

Produced by the United States Geological Survey

This map is not a legal document. Boundaries may be generalized for this map scale. Private lands within government reservations may not be shown. Obtain permission before

..FWS National Wetlands Inventory 1983 - 2006

Grid Zone Designation 17S

North American Datum of 1983 (NAD83) World Geodetic System of 1984 (WGS84). Projection and 1 000-meter grid:Universal Transverse Mercator, Zone 17S

entering private lands.

Hydrography...... Contours....

Imagery.... Roads..... Names.....

Boundaries...