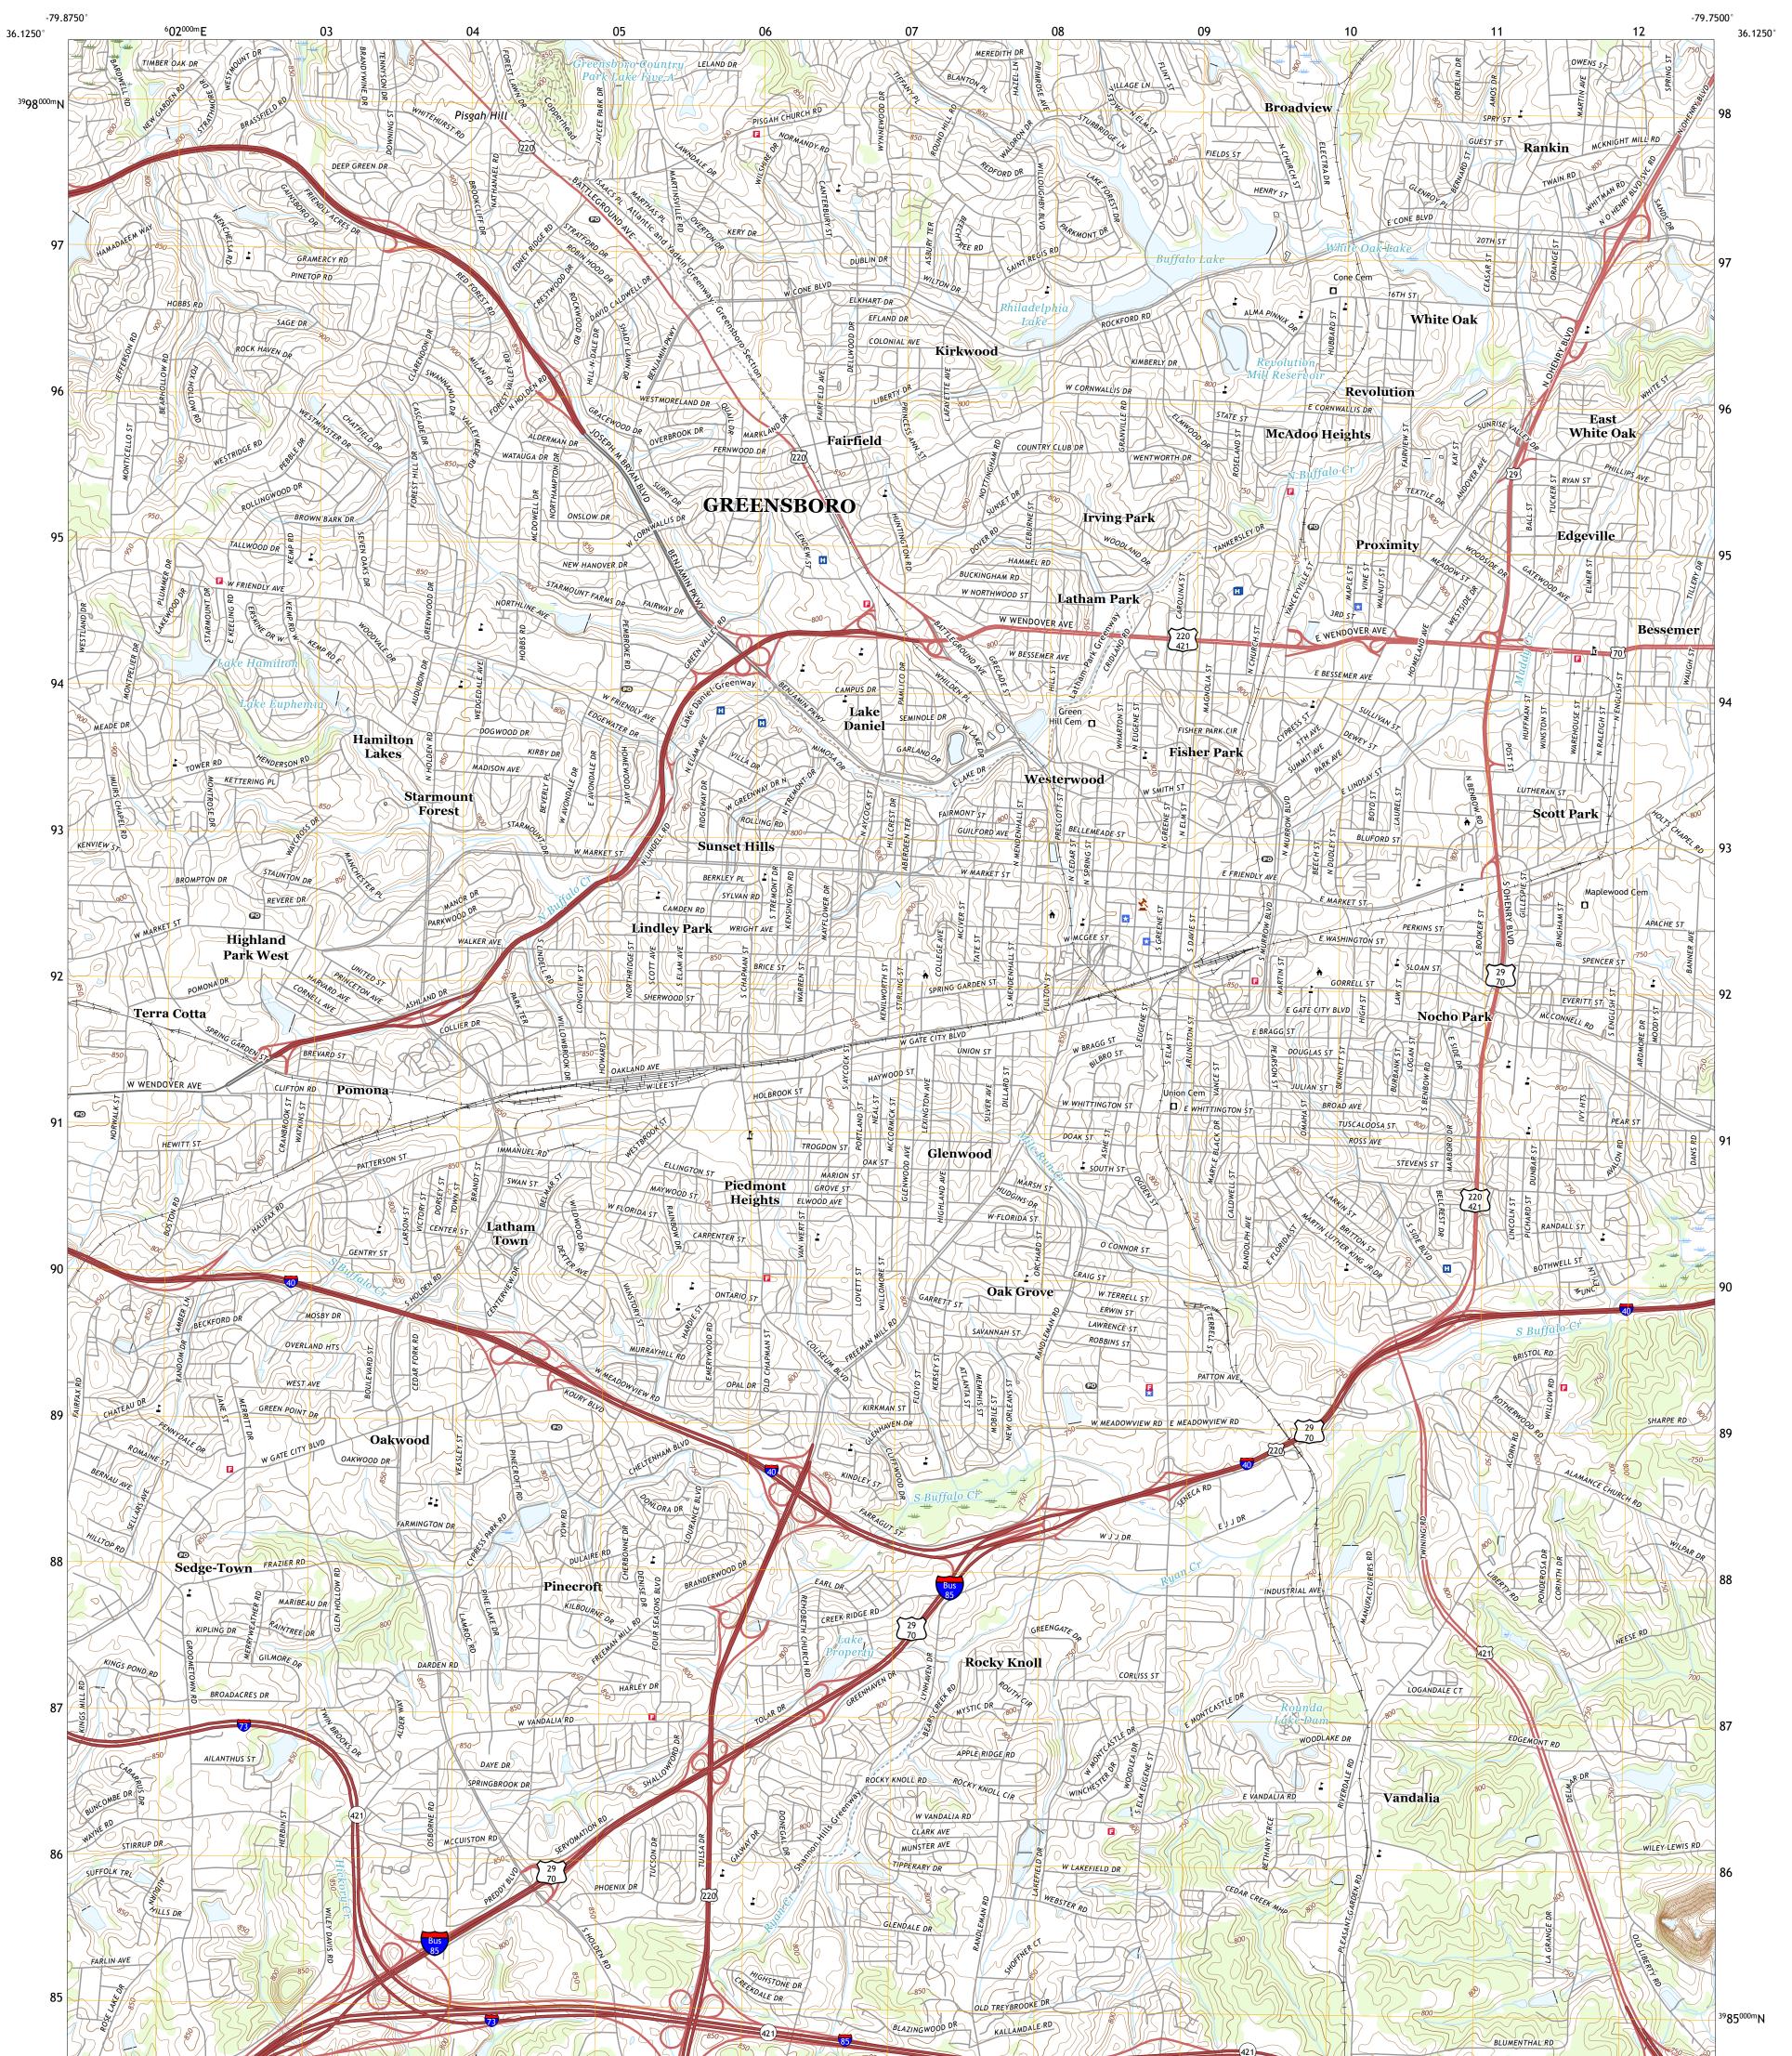

## U.S. DEPARTMENT OF THE INTERIOR U.S. GEOLOGICAL SURVEY

## GREENSBORO QUADRANGLE NORTH CAROLINA - GUILFORD COUNTY 7.5-MINUTE SERIES

Produced by the United States Geological Survey North American Datum of 1983 (NAD83) World Geodetic System of 1984 (WGS84). Projection and 1 000-meter grid: Universal Transverse Mercator, Zone 17S This map is not a legal document. Boundaries may be generalized for this map scale. Private lands within government reservations may not be shown. Obtain permission before entering private lands.

Imagery... Roads..... ...NAIP, May 2016 - November 2016 U.S. Census Bureau, 2016 ......GNIS, 1980 - 2019 Names.... Hydrography..... Contours.. Boundaries... Wetlands.. ..FWS National Wetlands Inventory 1982

## NSN. 7 6 4 3 0 1 6 3 7 8 7 9 9 NGA REF NO. US GS X 2 4 K 1 8 4 2 6

State Route