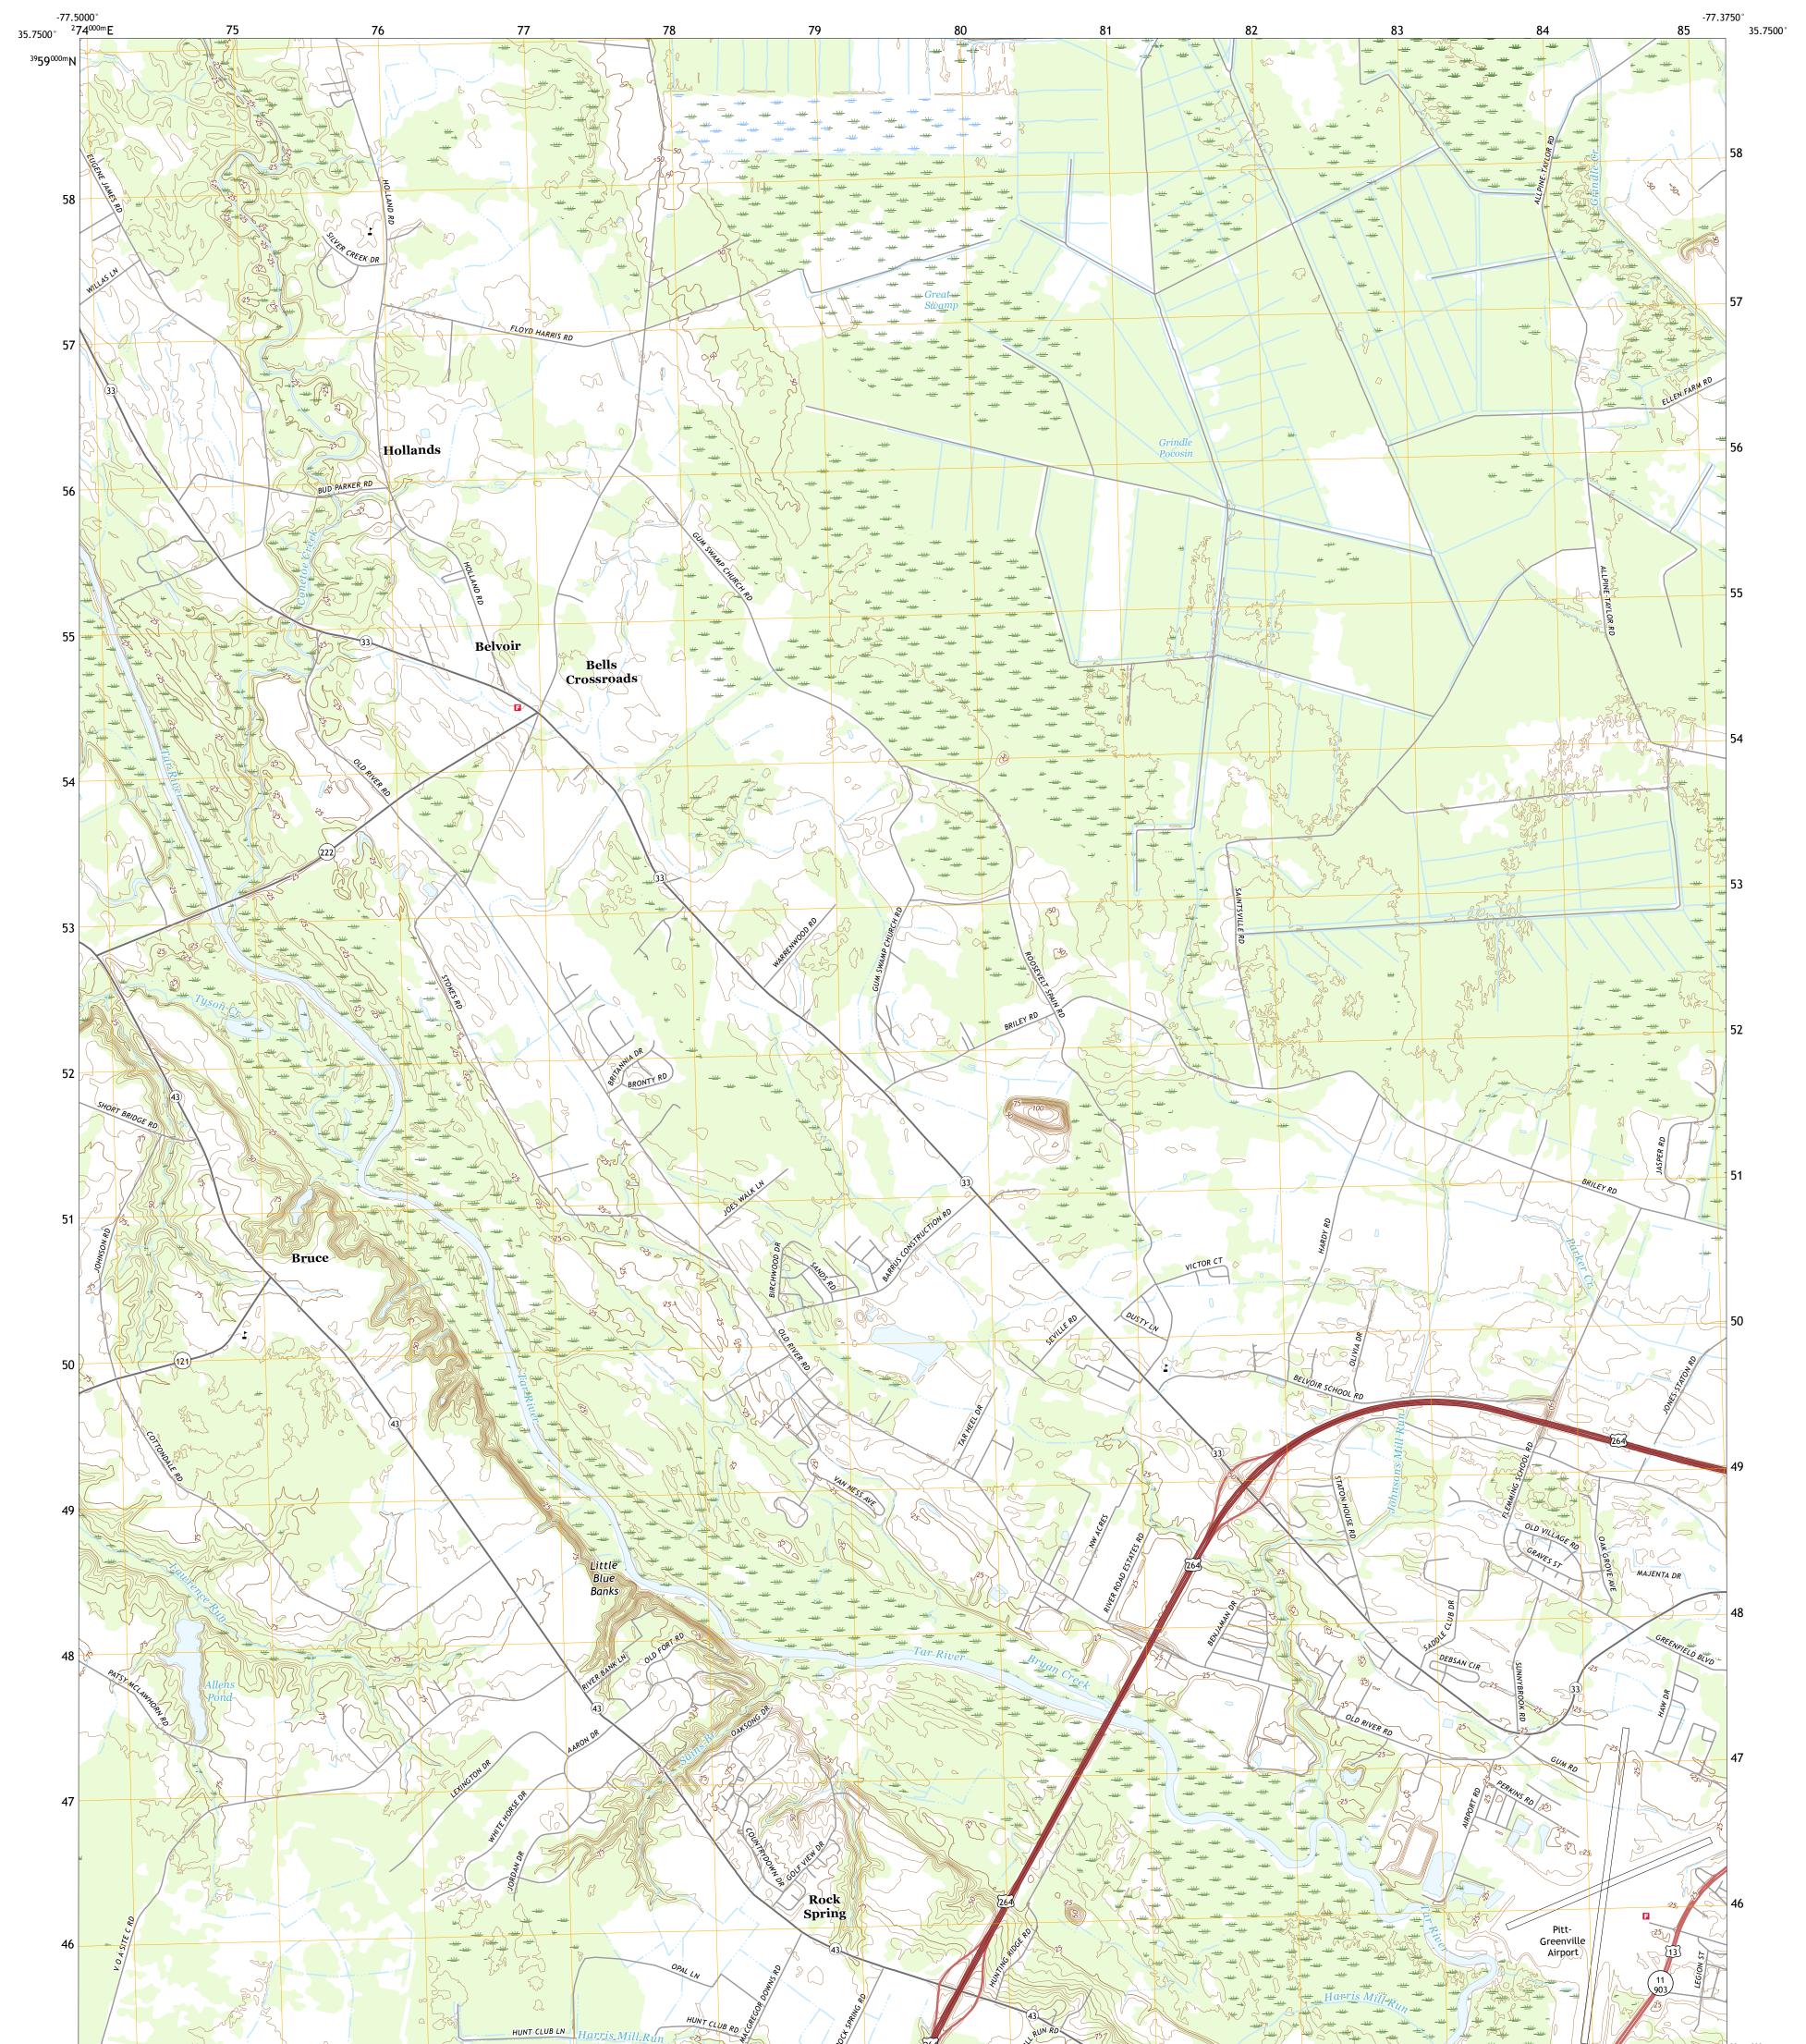

## U.S. DEPARTMENT OF THE INTERIOR U.S. GEOLOGICAL SURVEY

Produced by the United States Geological Survey North American Datum of 1983 (NAD83) World Geodetic System of 1984 (WGS84). Projection and 1 000-meter grid:Universal Transverse Mercator, Zone 18S This map is not a legal document. Boundaries may be generalized for this map scale. Private lands within government reservations may not be shown. Obtain permission before entering private lands.

 Imagery.......NAIP, June 2016 - November 2016

 Roads......U.S.
 Census

 Bureau,
 2016

 Names......GNIS, 1980 - 2019

 Hydrography......GNIS, 1980 - 2018

 Contours.....National Hydrography Dataset, 1899 - 2018

 Boundaries.....Multiple
 sources; see metadata file 2017 - 2018

 Wetlands......FWS
 National
 Wetlands
 Inventory

 1982