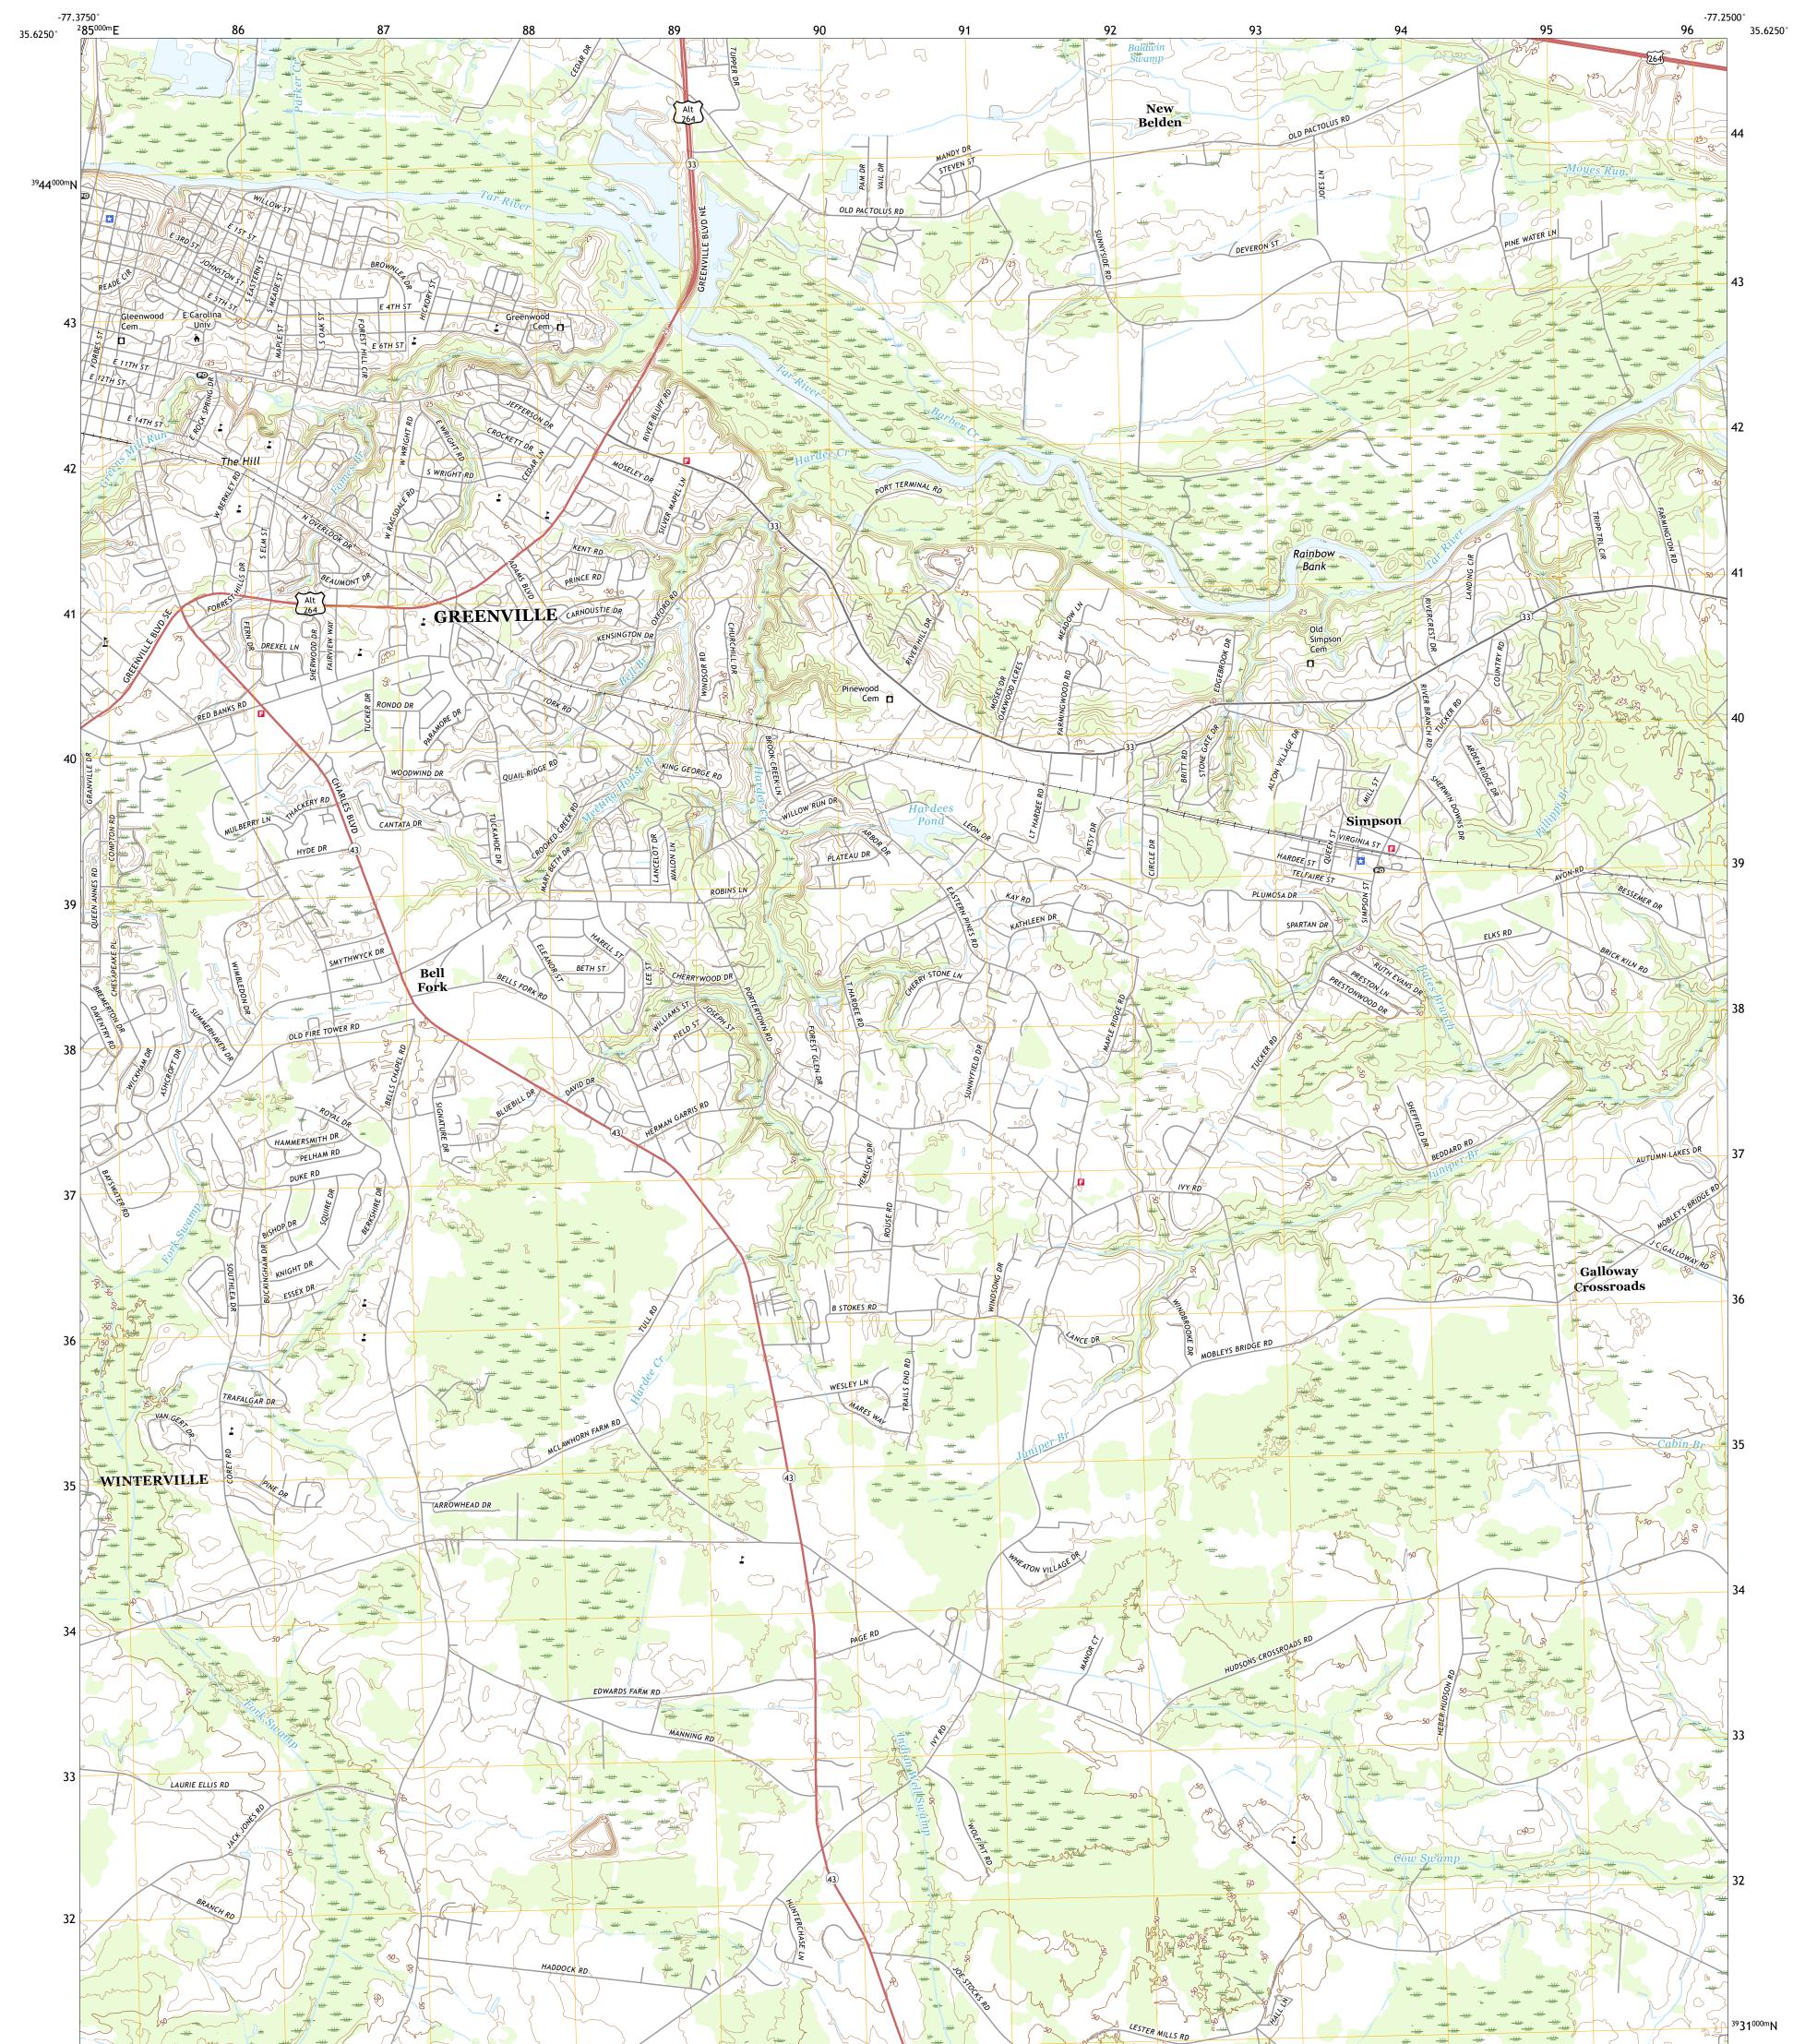

## U.S. DEPARTMENT OF THE INTERIOR U.S. GEOLOGICAL SURVEY

Produced by the United States Geological Survey North American Datum of 1983 (NAD83) World Geodetic System of 1984 (WGS84). Projection and 1 000-meter grid:Universal Transverse Mercator, Zone 18S This map is not a legal document. Boundaries may be generalized for this map scale. Private lands within government reservations may not be shown. Obtain permission before entering private lands.

Imagery......NAIP, June 2016 - November 2016Roads......U.S.CensusBureau,2016Names......GNIS, 1980 - 2019Hydrography.....National Hydrography Dataset,2003 - 2018Contours.....National ElevationDataset,2015Boundaries.....Multiplesources;seemetadataWetlands.....FWSNationalWetlandsInventory1981 -1982