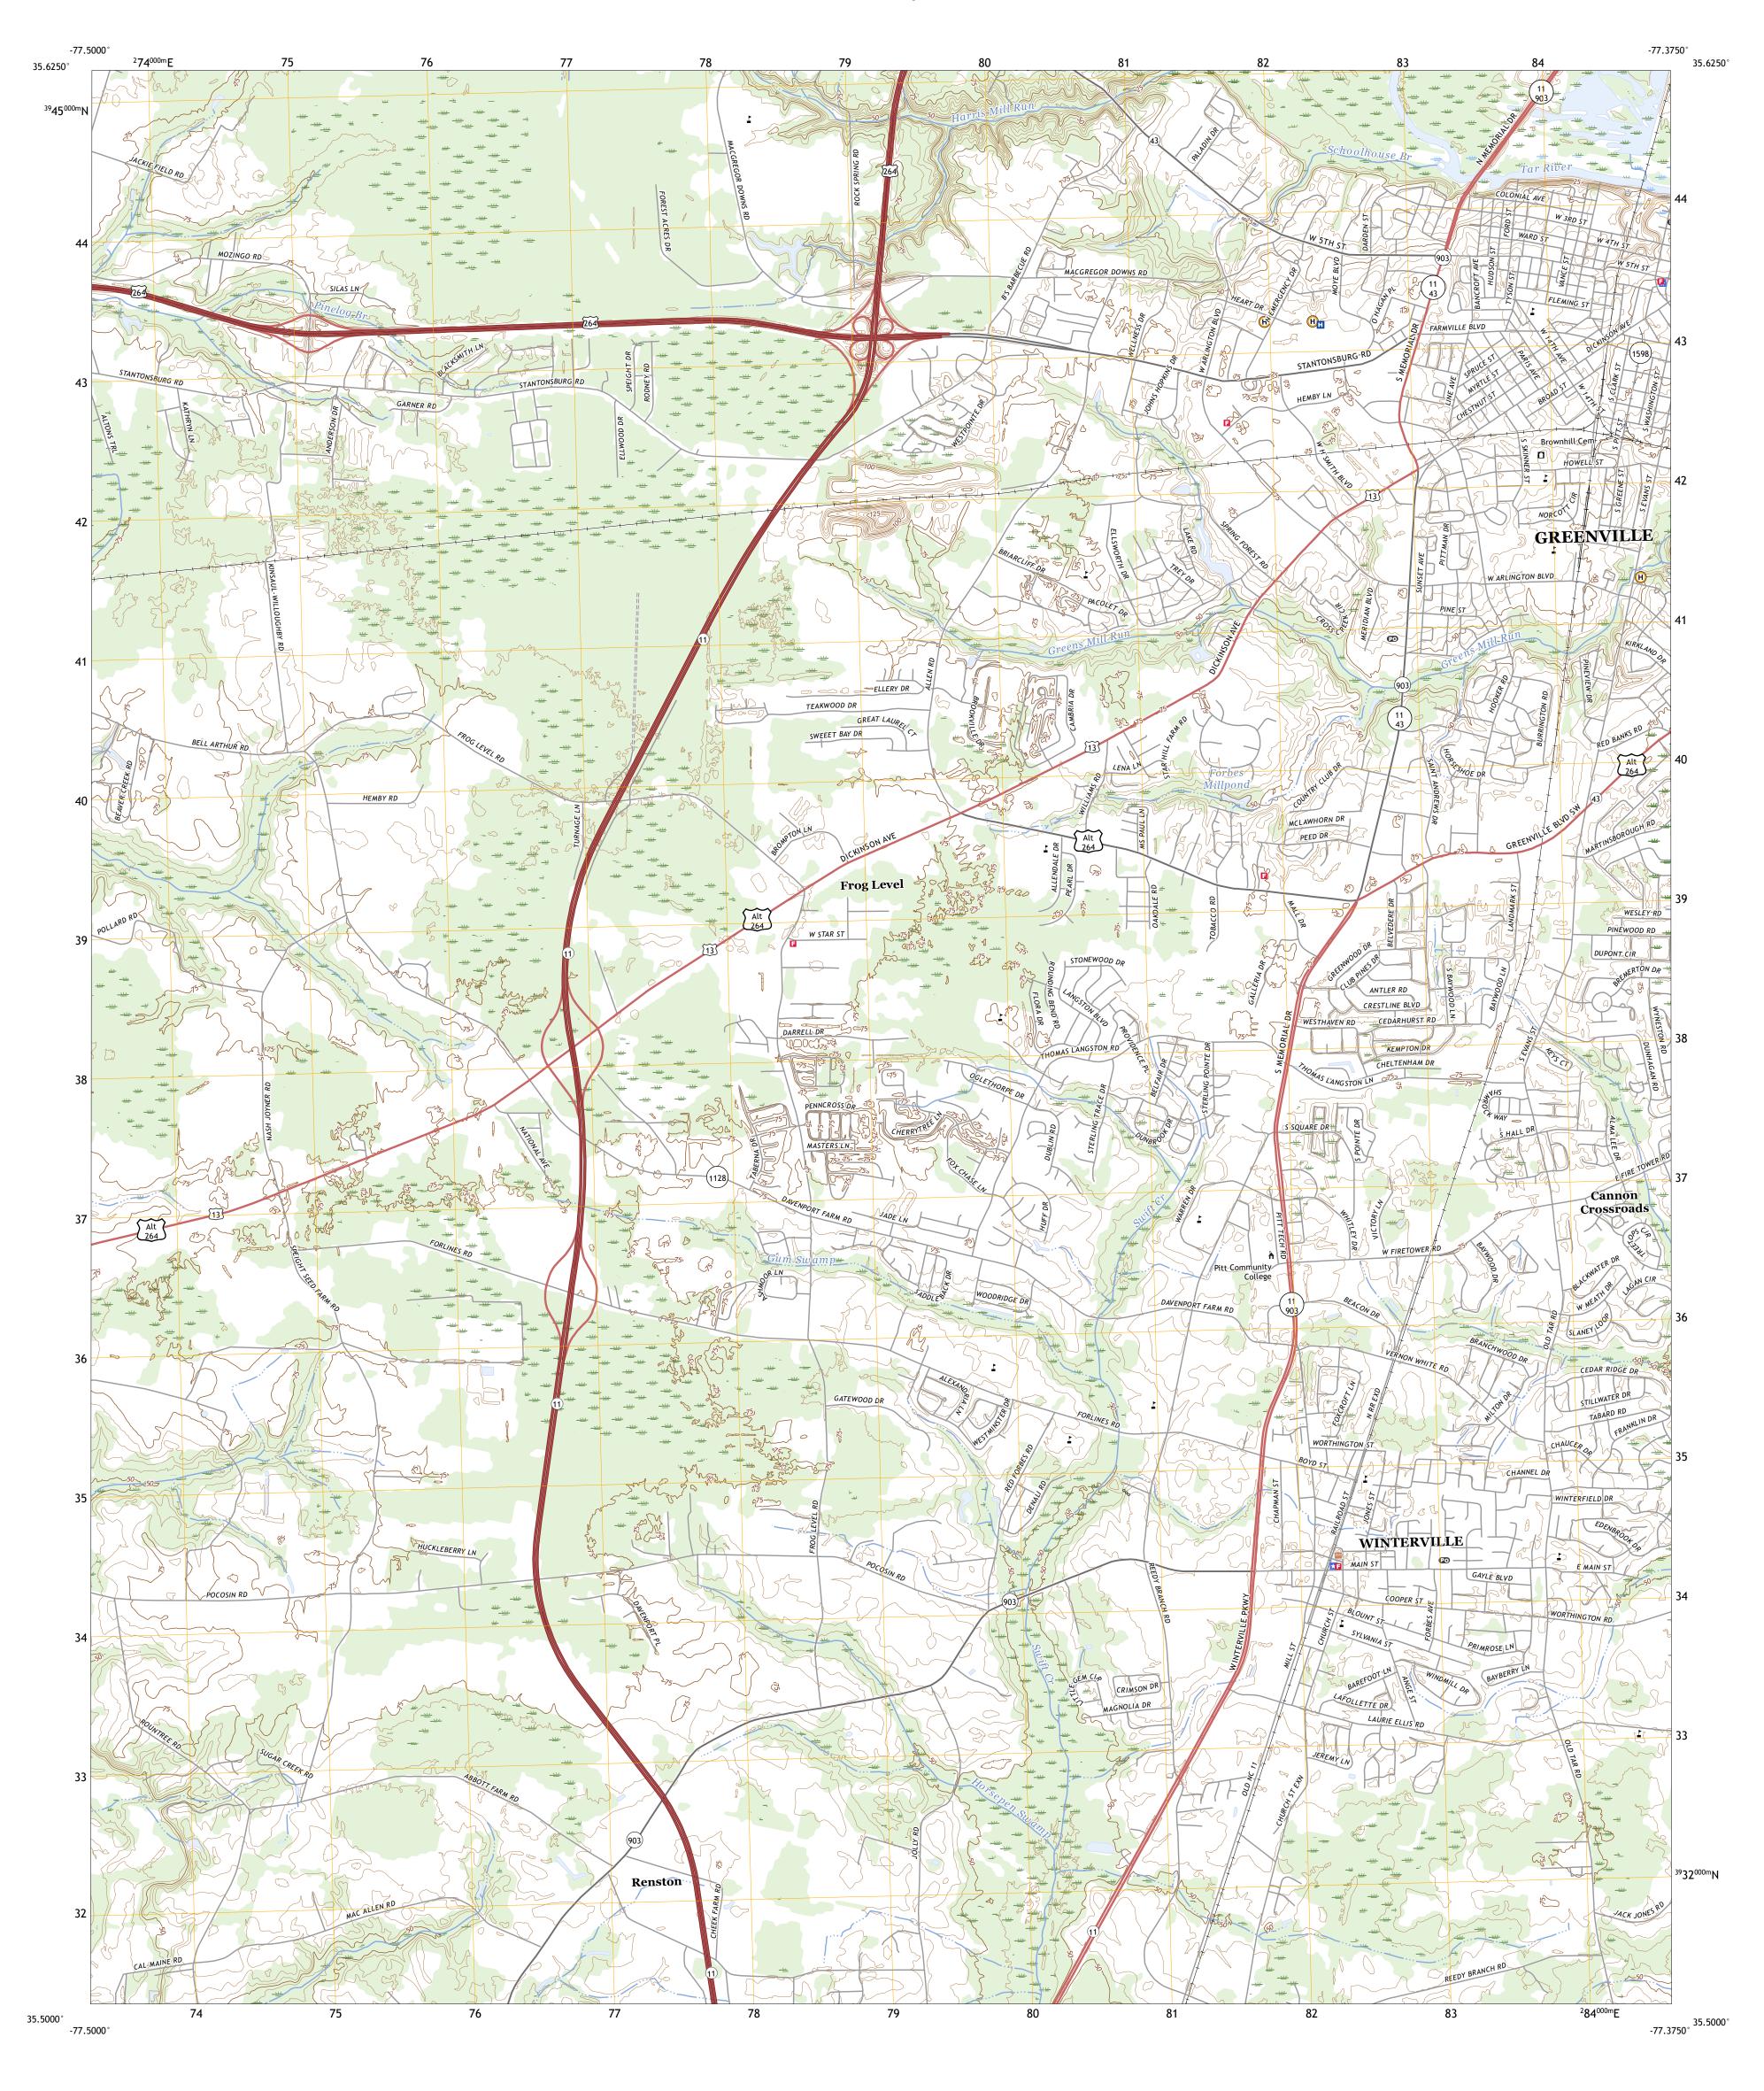

Wetlands...

QUADRANGLE LOCATION

1 Falkland

2 Greenville NW

ROAD CLASSIFICATION

US Route

Secondary Hwy —

Interstate Route

Ramp

Local Connector ——

State Route

Local Road

4WD