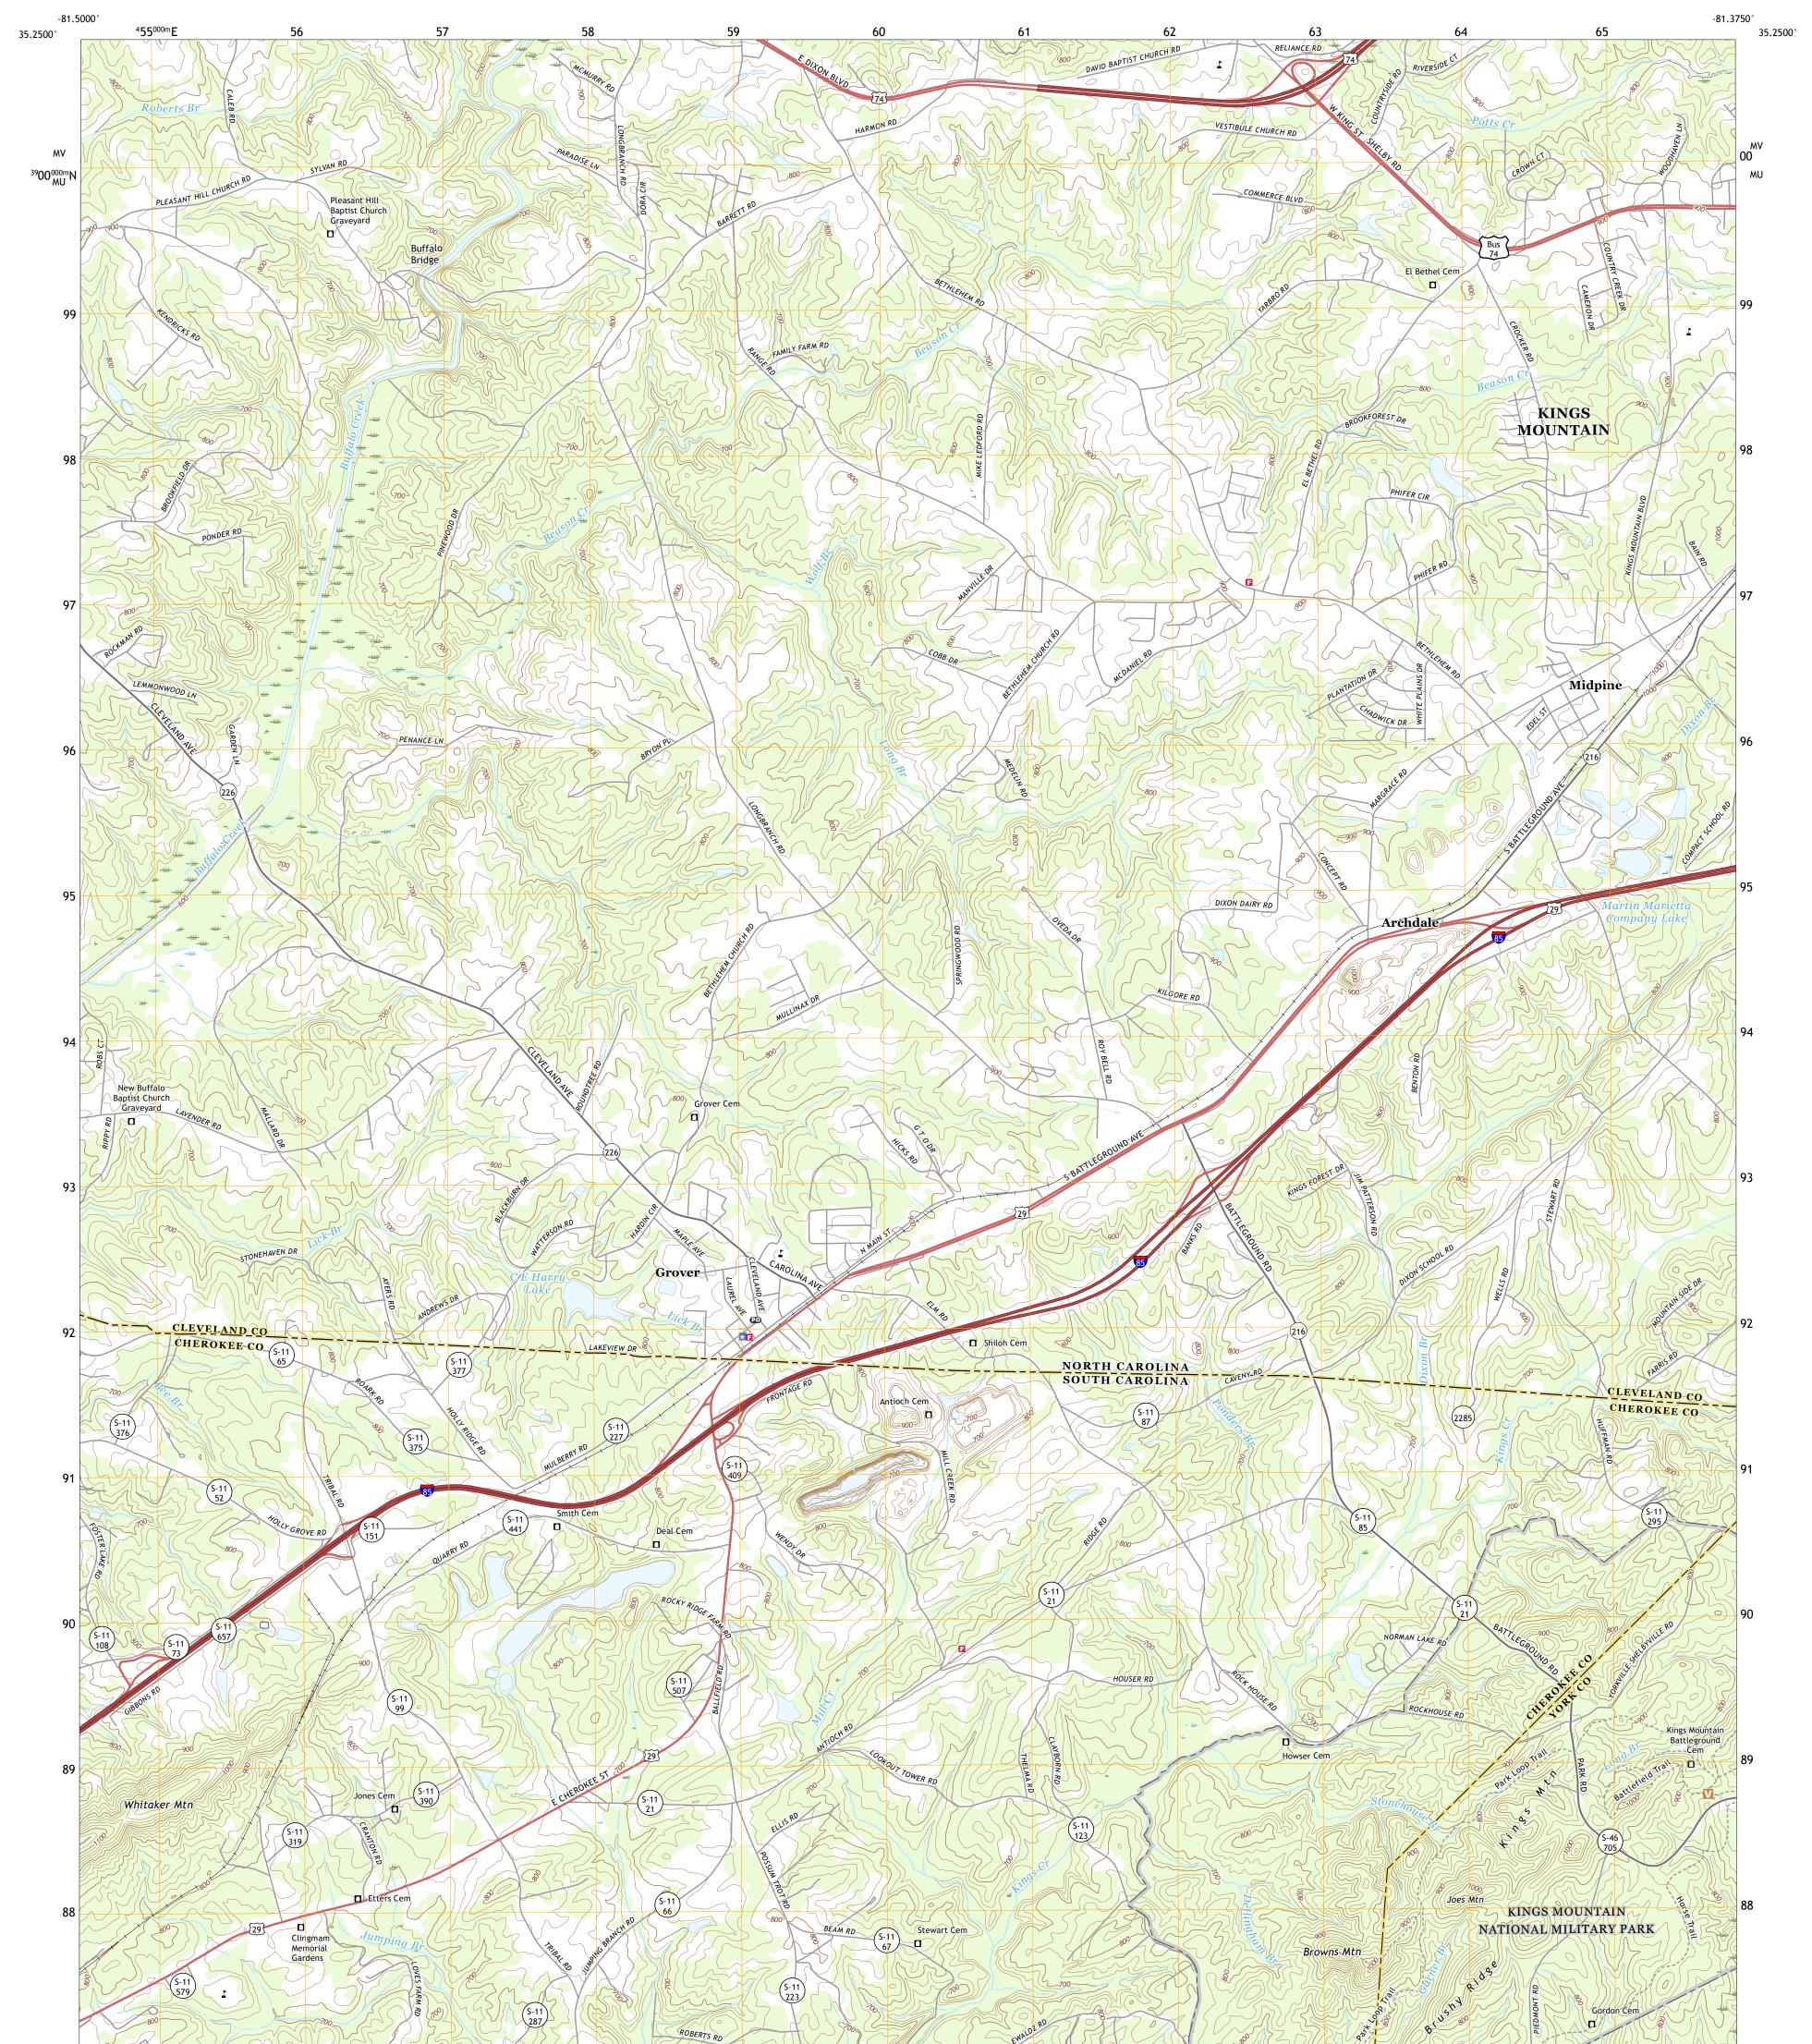

## U.S. DEPARTMENT OF THE INTERIOR U.S. GEOLOGICAL SURVEY

Produced by the United States Geological Survey North American Datum of 1983 (NAD83) World Geodetic System of 1984 (WGS84). Projection and 1 000-meter grid:Universal Transverse Mercator, Zone 17S This map is not a legal document. Boundaries may be generalized for this map scale. Private lands within government reservations may not be shown. Obtain permission before entering private lands.

ImageryNAIP, May 2015 - November 2016RoadsU.S. Census Bureau, 2016 - 2017NamesGNIS, 1980 - 2019HydrographyNational Hydrography Dataset, 1899 - 2018ContoursNational Elevation Dataset, 2000 - 2008BoundariesMultiple sources; see metadata file 2017 - 2018WetlandsFWS National Wetlands Inventory 1989 - 1991