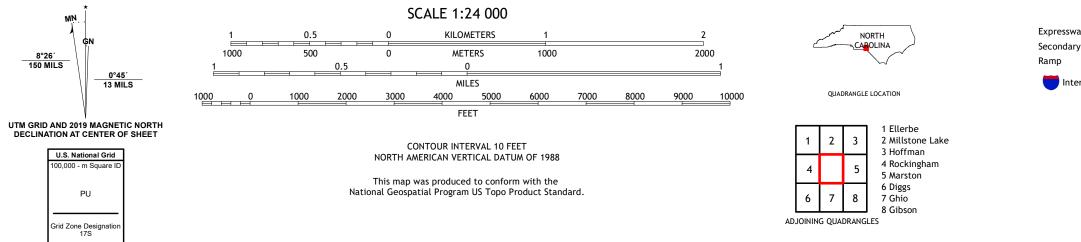

## HAMLET QUADRANGLE NORTH CAROLINA - RICHMOND COUNTY 7.5-MINUTE SERIES

Produced by the United States Geological Survey North American Datum of 1983 (NAD83) World Geodetic System of 1984 (WGS84). Projection and 1 000-meter grid:Universal Transverse Mercator, Zone 175 This map is not a legal document. Boundaries may be generalized for this map scale. Private lands within government reservations may not be shown. Obtain permission before entering private lands.