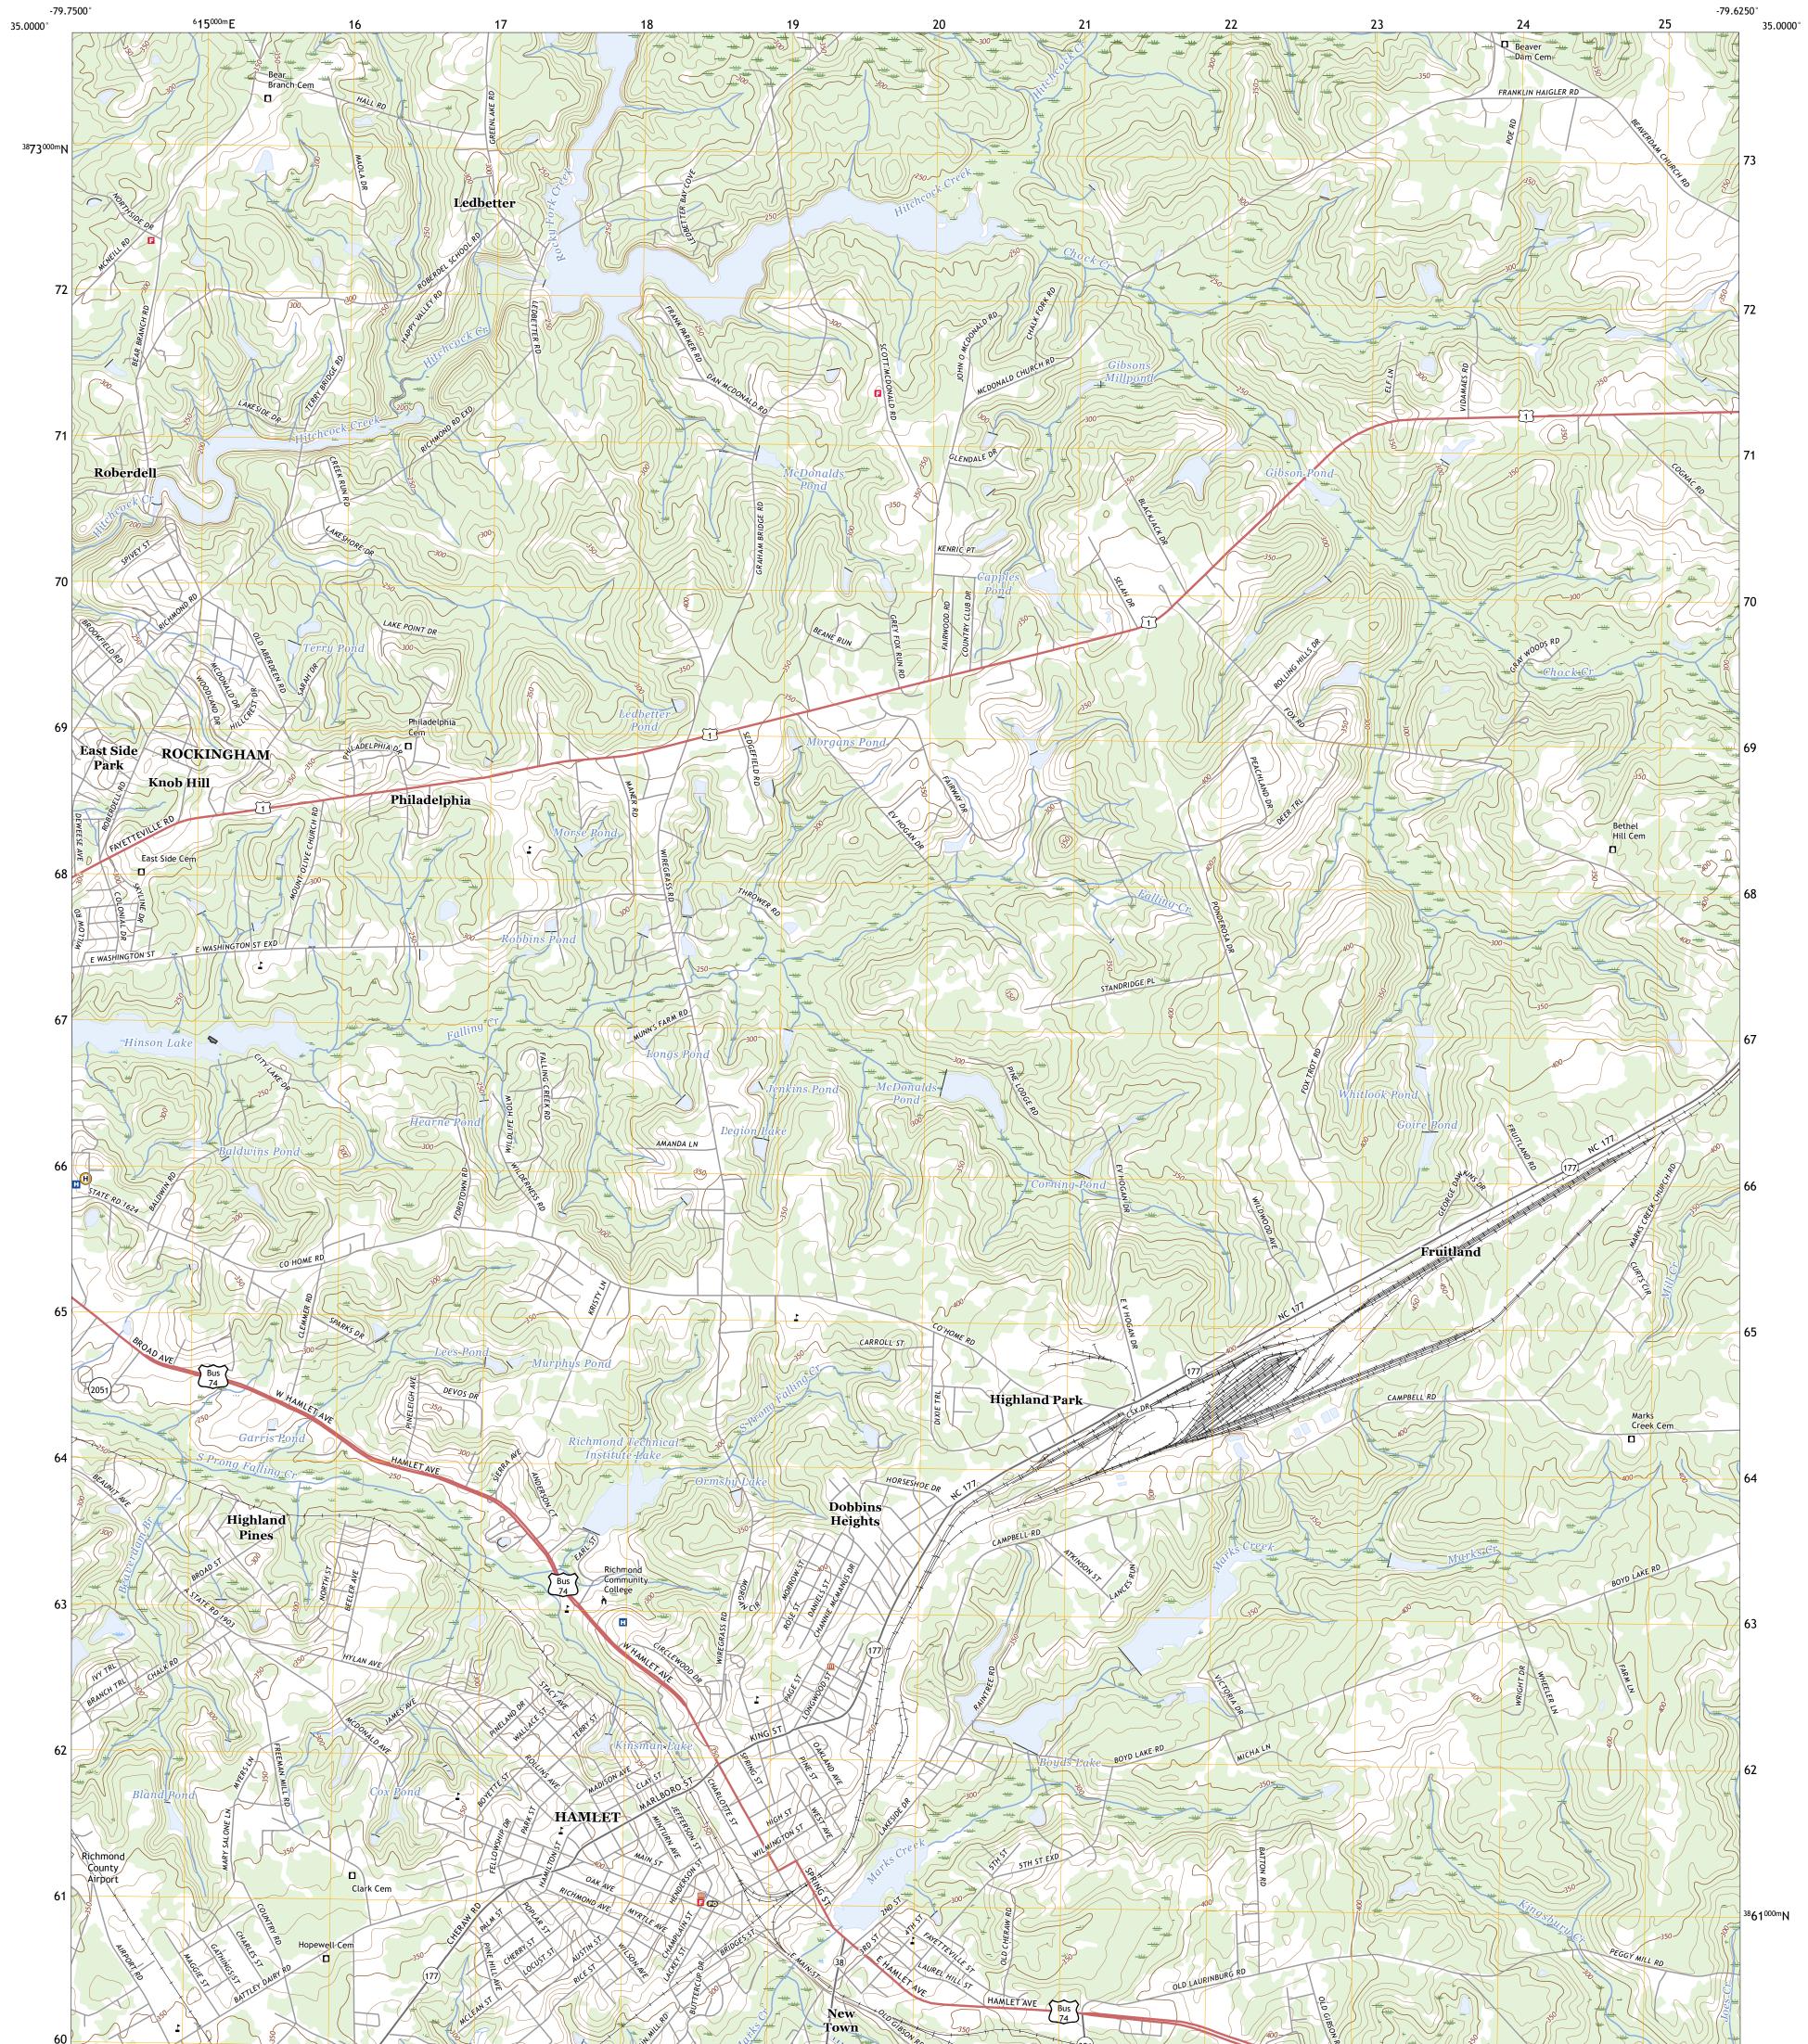

## HAMLET QUADRANGLE NORTH CAROLINA - RICHMOND COUNTY 7.5-MINUTE SERIES

Produced by the United States Geological Survey North American Datum of 1983 (NAD83) World Geodetic System of 1984 (WGS84). Projection and 1 000-meter grid:Universal Transverse Mercator, Zone 175 This map is not a legal document. Boundaries may be generalized for this map scale. Private lands within government reservations may not be shown. Obtain permission before entering private lands.

Imagery.... Roads..... Names..... Hydrography..... Contours.... Boundaries.... ..FWS National Wetlands Inventory Not Available Wetlands....

MŅ

8°26′ 150 MILS

HAMLET, NC 2022