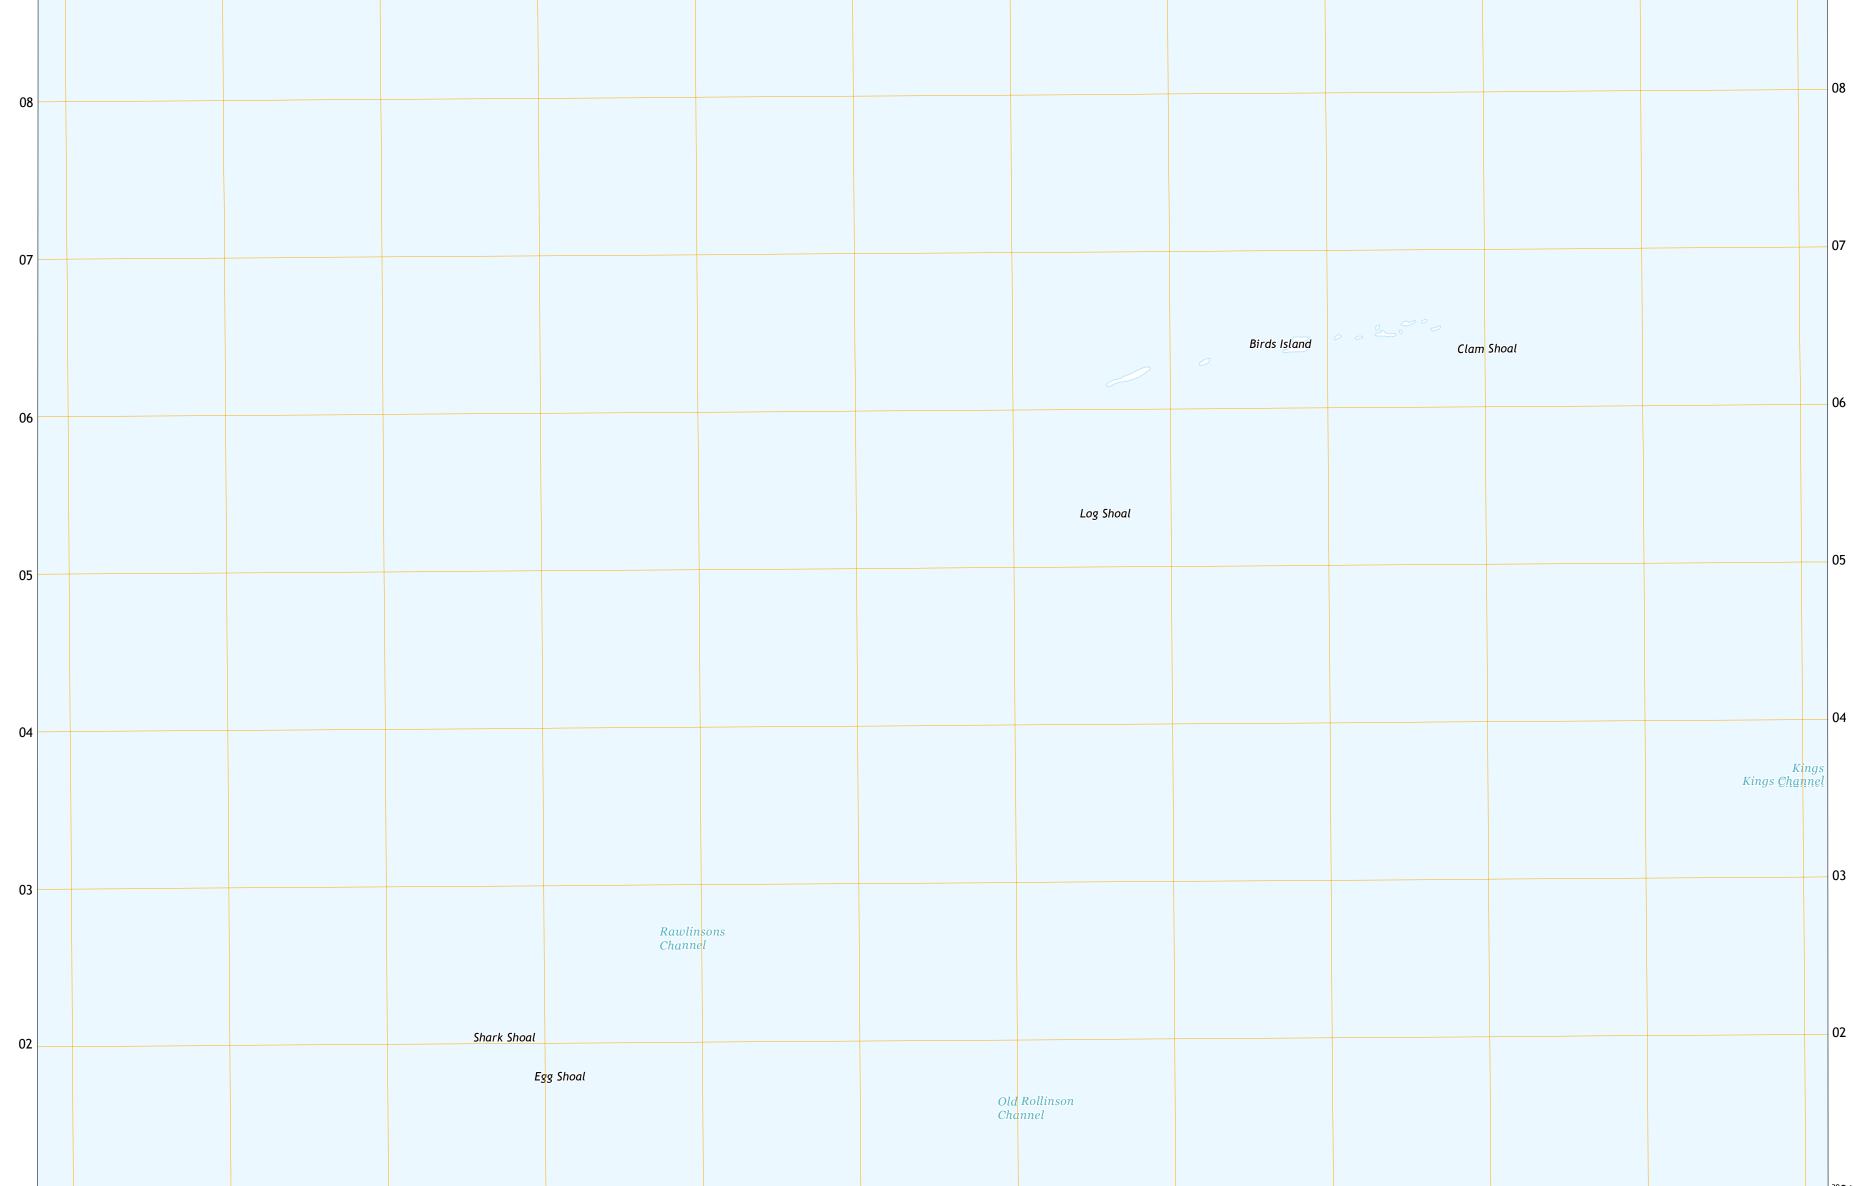

|    |                    |
|                                                      |    |    |    |    |    |    |    |    |    |    |                    |
|                                                      |    |    |    |    |    |    |    |    |    |    |                    |
|                                                      |    |    |    |    |    |    |    |    |    |    |                    |
| 00                                                   |    |    |    |    |    |    |    |    |    |    |                    |
| 09                                                   |    |    |    |    |    |    |    |    |    |    |                    |
|                                                      |    |    |    |    |    |    |    |    |    |    |                    |





Produced by the United States Geological Survey North American Datum of 1983 (NAD83) World Geodetic System of 1984 (WGS84). Projection and 1 000-meter grid:Universal Transverse Mercator, Zone 18S This map is not a legal document. Boundaries may be generalized for this map scale. Private lands within government reservations may not be shown. Obtain permission before entering private lands.



## NSN. 7 6 4 3 0 1 6 3 7 8 8 2 6 NGA REF NO. US GS X 2 4 K 7 6 0 3 3