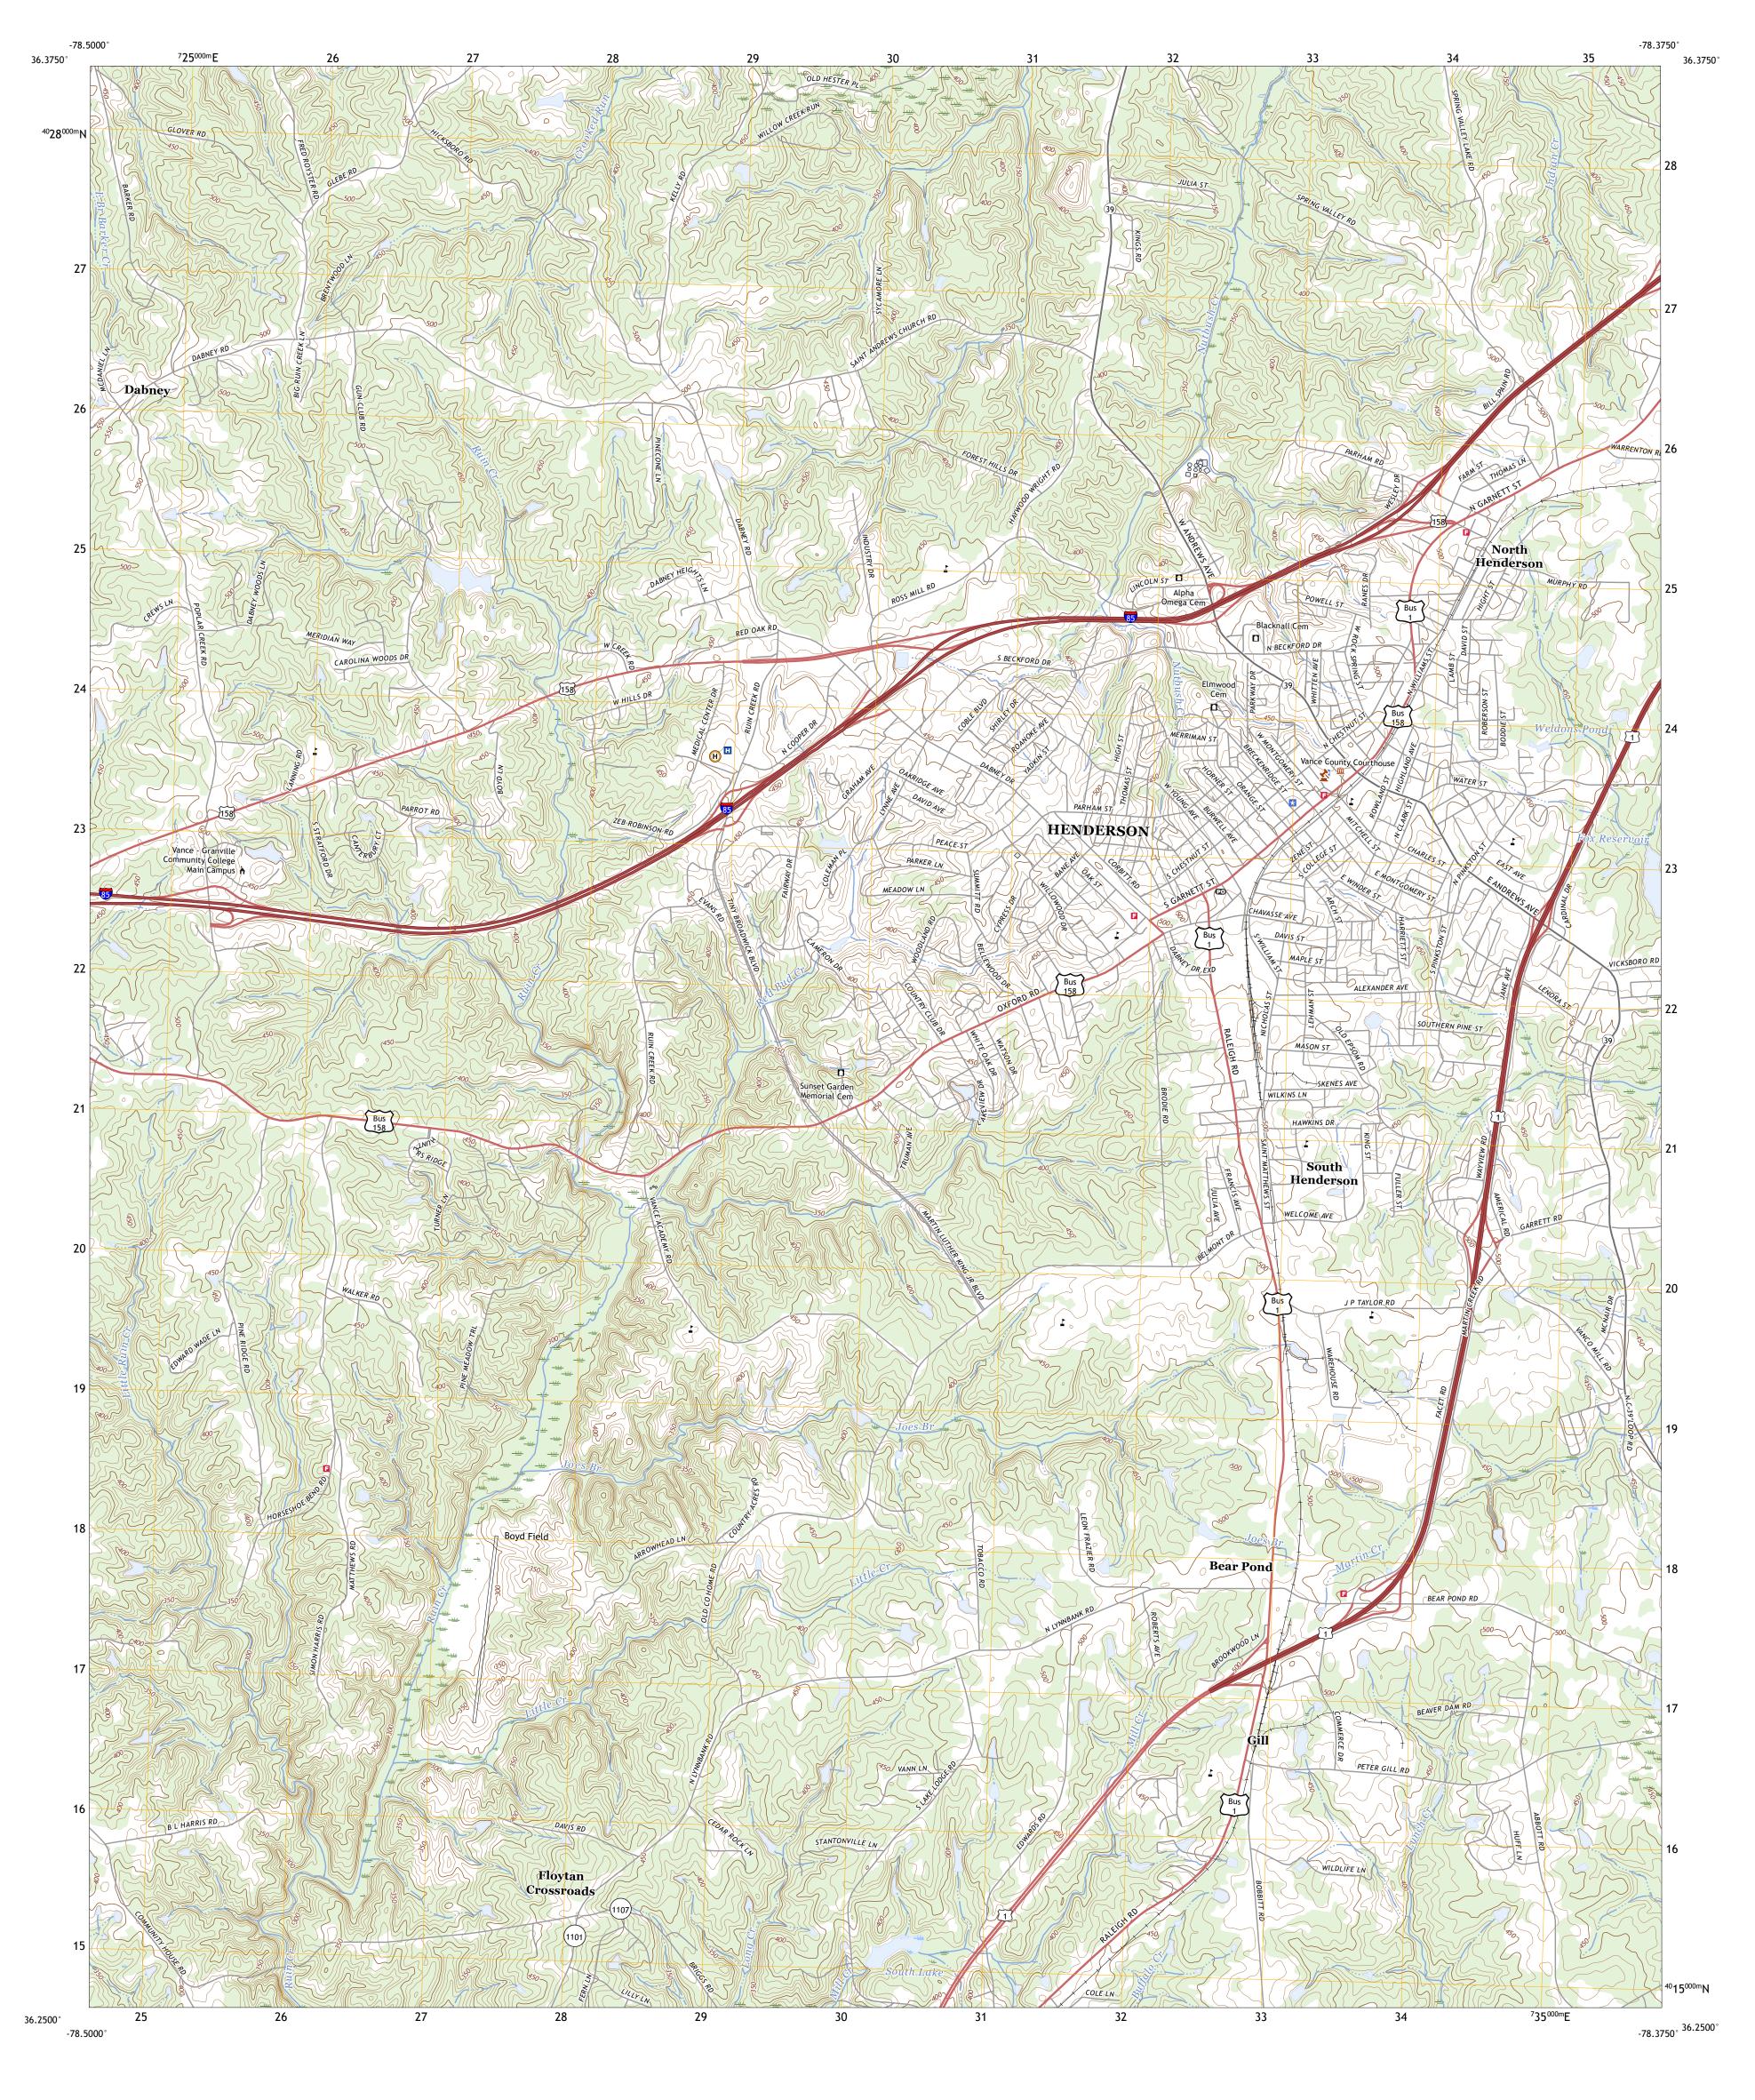

UTM GRID AND 2019 MAGNETIC NORTH DECLINATION AT CENTER OF SHEET

Produced by the United States Geological Survey

generalized for this map scale. Private lands within government reservations may not be shown. Obtain permission before

..FWS National Wetlands Inventory Not Available

North American Datum of 1983 (NAD83) World Geodetic System of 1984 (WGS84). Projection and 1 000-meter grid:Universal Transverse Mercator, Zone 17S

This map is not a legal document. Boundaries may be

entering private lands.

Hydrography.....

Imagery.... Roads..... Names.....

Boundaries....

Wetlands....

SCALE 1:24 000

KILOMETERS

METERS

ADJOINING QUADRANGLES

4 Oxford 5 Vicksboro

6 Wilton 7 Kittrell

8 Ingleside