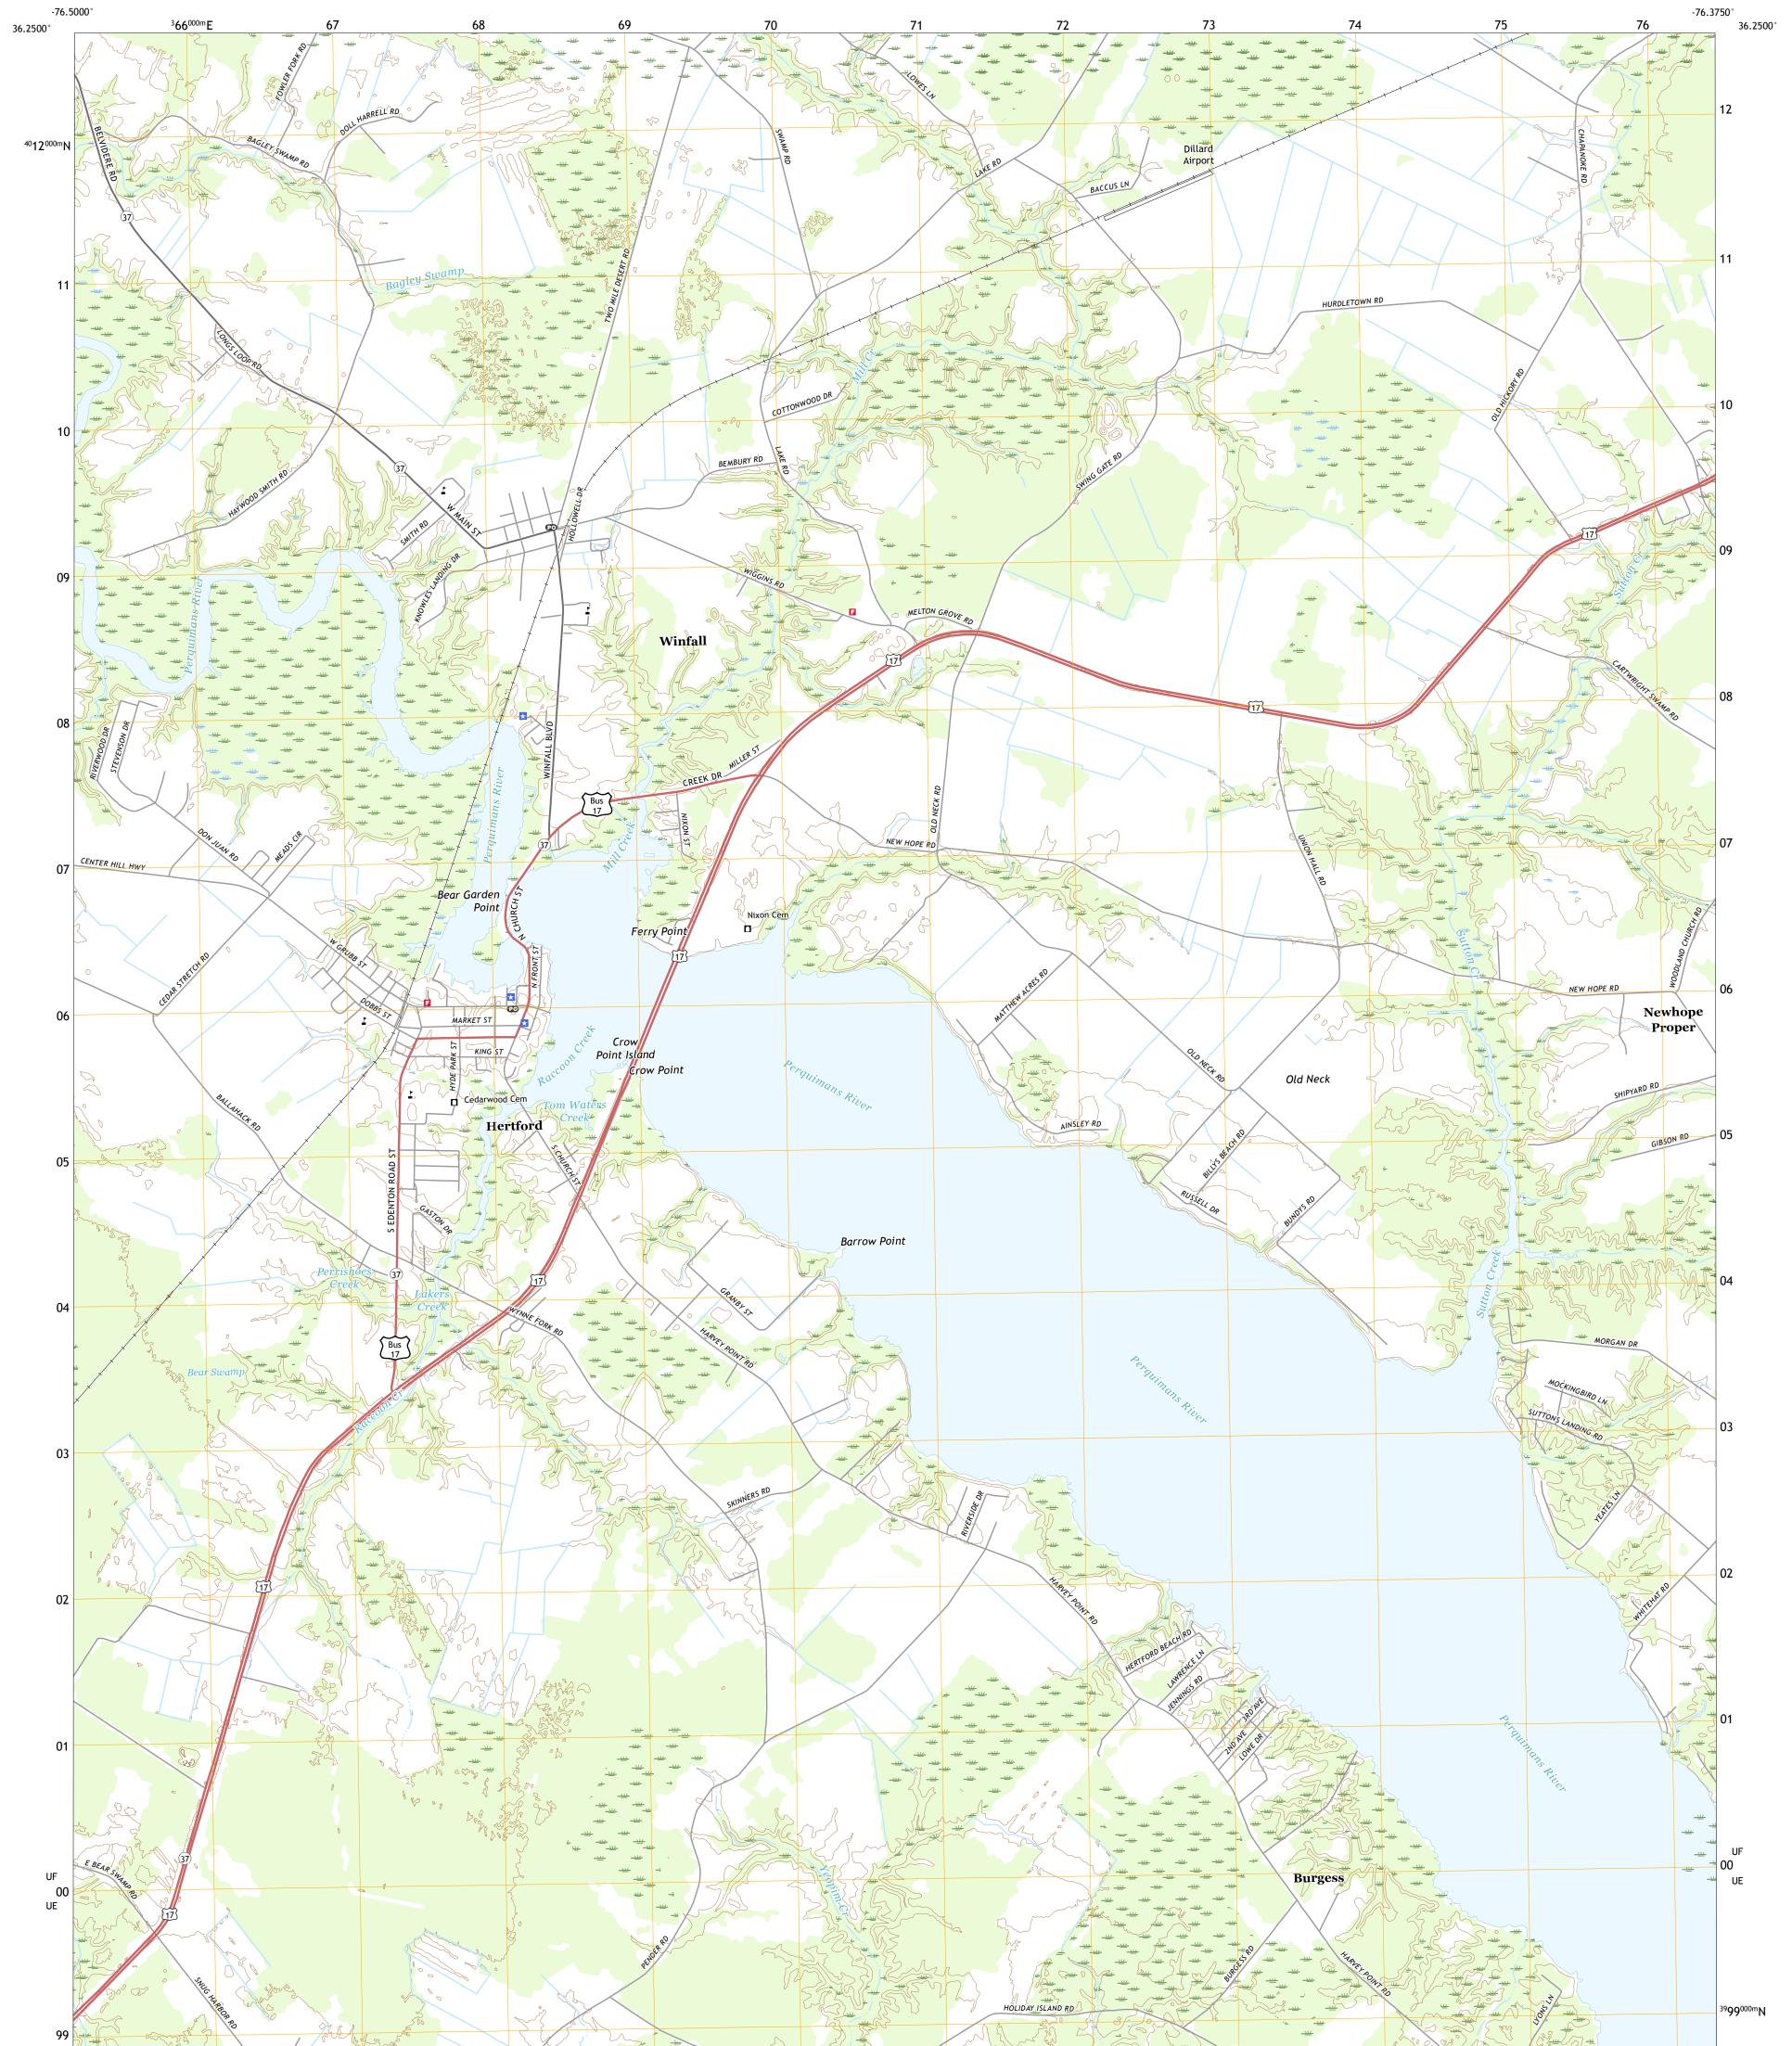

## U.S. DEPARTMENT OF THE INTERIOR U.S. GEOLOGICAL SURVEY

Produced by the United States Geological Survey North American Datum of 1983 (NAD83) World Geodetic System of 1984 (WGS84). Projection and 1 000-meter grid:Universal Transverse Mercator, Zone 185 This map is not a legal document. Boundaries may be generalized for this map scale. Private lands within government reservations may not be shown. Obtain permission before entering private lands.

.....NAIP, June 2016 - November 2016 U.S. Census Bureau, 2016 .....GNIS, 1980 - 2019 .....National Hydrography Dataset, 1899 - 2018 .....National Elevation Dataset, 2015 .....Multiple sources; see metadata file 2017 - 2018 Imagery.... Roads..... Names..... Hydrography..... Contours..... Boundaries...... ..FWS National Wetlands Inventory 1982 - 2010 Wetlands...