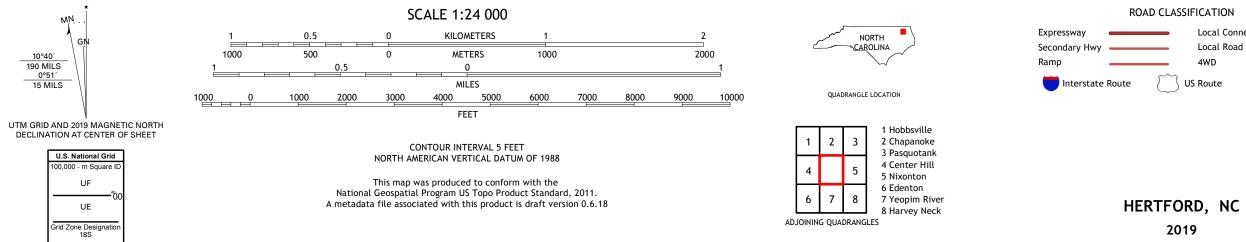

E INTERIOR U.S. GEOLOGICAL SURVEY









Produced by the United States Geological Survey North American Datum of 1983 (NAD83) World Geodetic System of 1984 (WGS84). Projection and 1 000-meter grid:Universal Transverse Mercator, Zone 185 This map is not a legal document. Boundaries may be generalized for this map scale. Private lands within government reservations may not be shown. Obtain permission before entering private lands.

.....NAIP, June 2016 - November 2016 U.S. Census Bureau, 2016 .....GNIS, 1980 - 2019 .....National Hydrography Dataset, 1899 - 2018 .....National Elevation Dataset, 2015 .....Multiple sources; see metadata file 2017 - 2018 Imagery.... Roads..... Names..... Hydrography..... Contours..... Boundaries...... ..FWS National Wetlands Inventory 1982 - 2010 Wetlands...



ROAD CLASSIFICATION