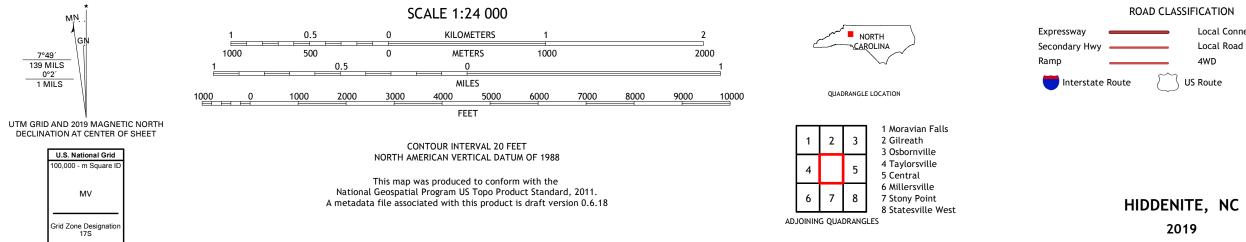

QUADRANGLE NORTH CAROLINA 7.5-MINUTE SERIES





Produced by the United States Geological Survey North American Datum of 1983 (NAD83) World Geodetic System of 1984 (WGS84). Projection and 1 000-meter grid:Universal Transverse Mercator, Zone 175 This map is not a legal document. Boundaries may be generalized for this map scale. Private lands within government reservations may not be shown. Obtain permission before entering private lands.

.....NAIP, June 2016 - November 2016 U.S. Census Bureau, 2016 .....GNIS, 1980 - 2019 .....National Hydrography Dataset, 1899 - 2018 .....National Elevation Dataset, 2008 .....Multiple sources; see metadata file 2017 - 2018 Imagery.... Roads..... Names..... Hydrography..... Contours.. Boundaries... ..FWS National Wetlands Inventory 1983 - 1984 Wetlands...



ROAD CLASSIFICATION