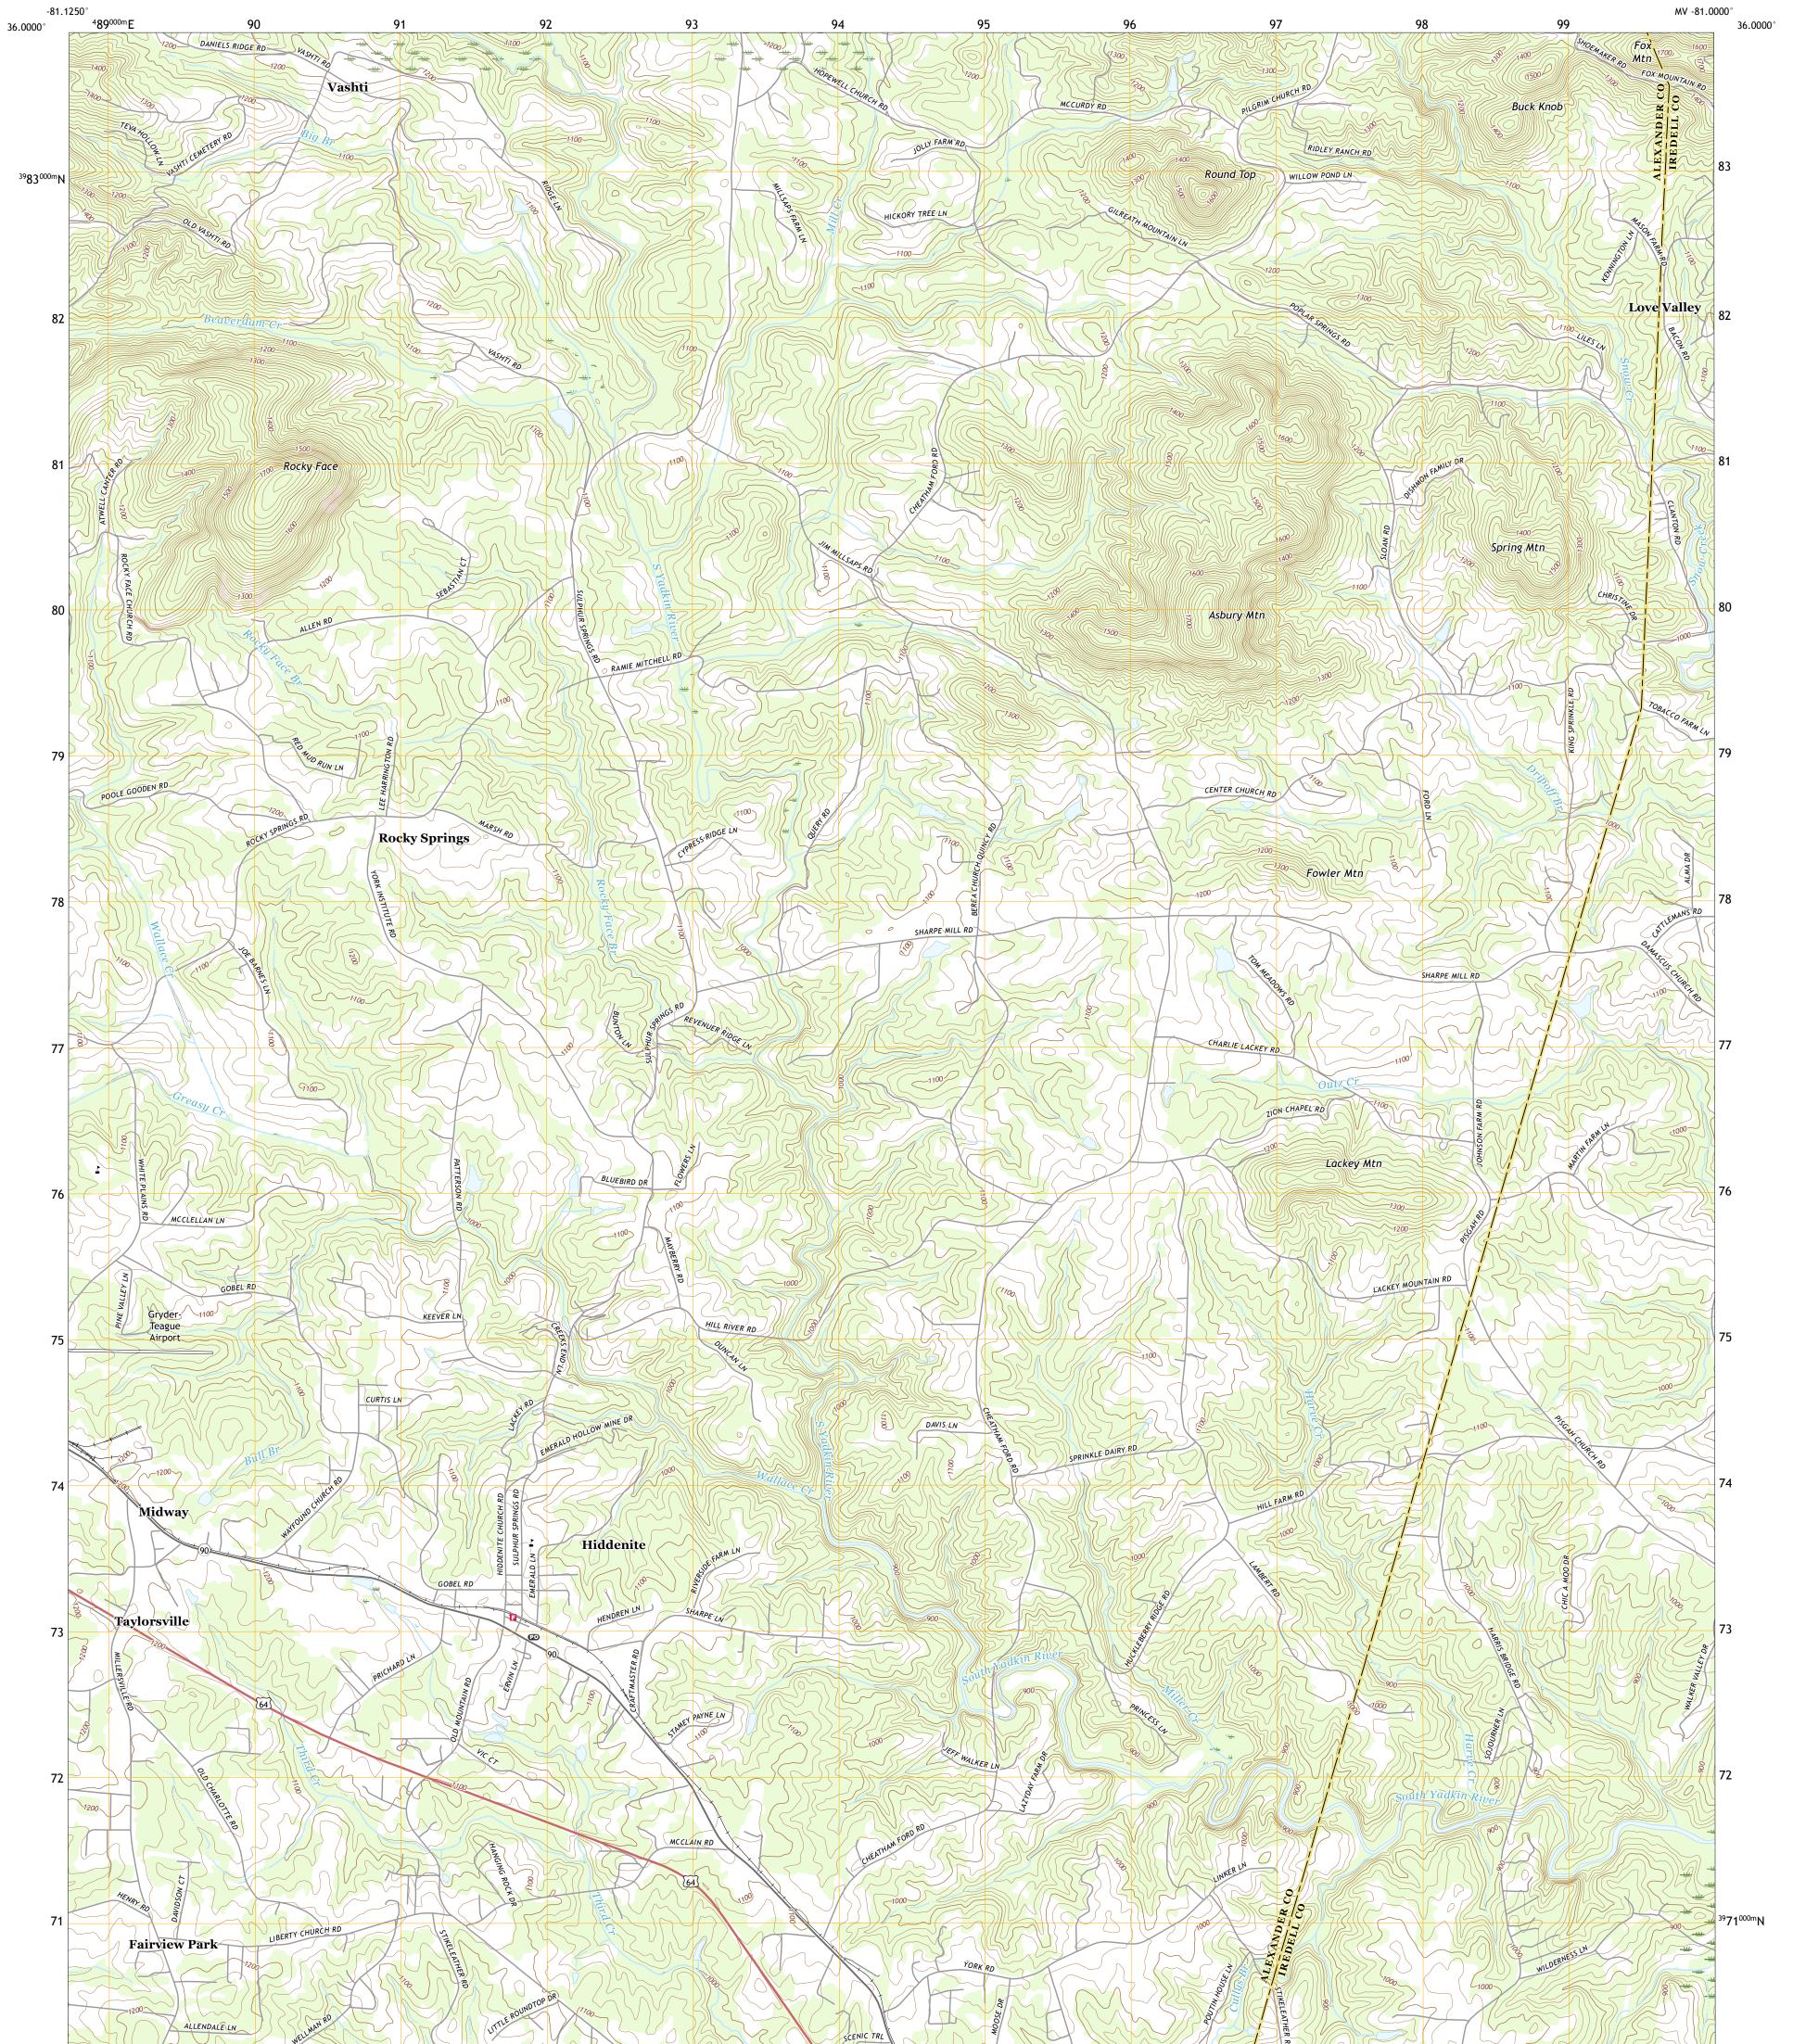

## U.S. DEPARTMENT OF THE INTERIOR U.S. GEOLOGICAL SURVEY

HIDDENITE QUADRANGLE NORTH CAROLINA 7.5-MINUTE SERIES

Produced by the United States Geological Survey North American Datum of 1983 (NAD83) World Geodetic System of 1984 (WGS84). Projection and 1 000-meter grid:Universal Transverse Mercator, Zone 175 This map is not a legal document. Boundaries may be generalized for this map scale. Private lands within government reservations may not be shown. Obtain permission before entering private lands.