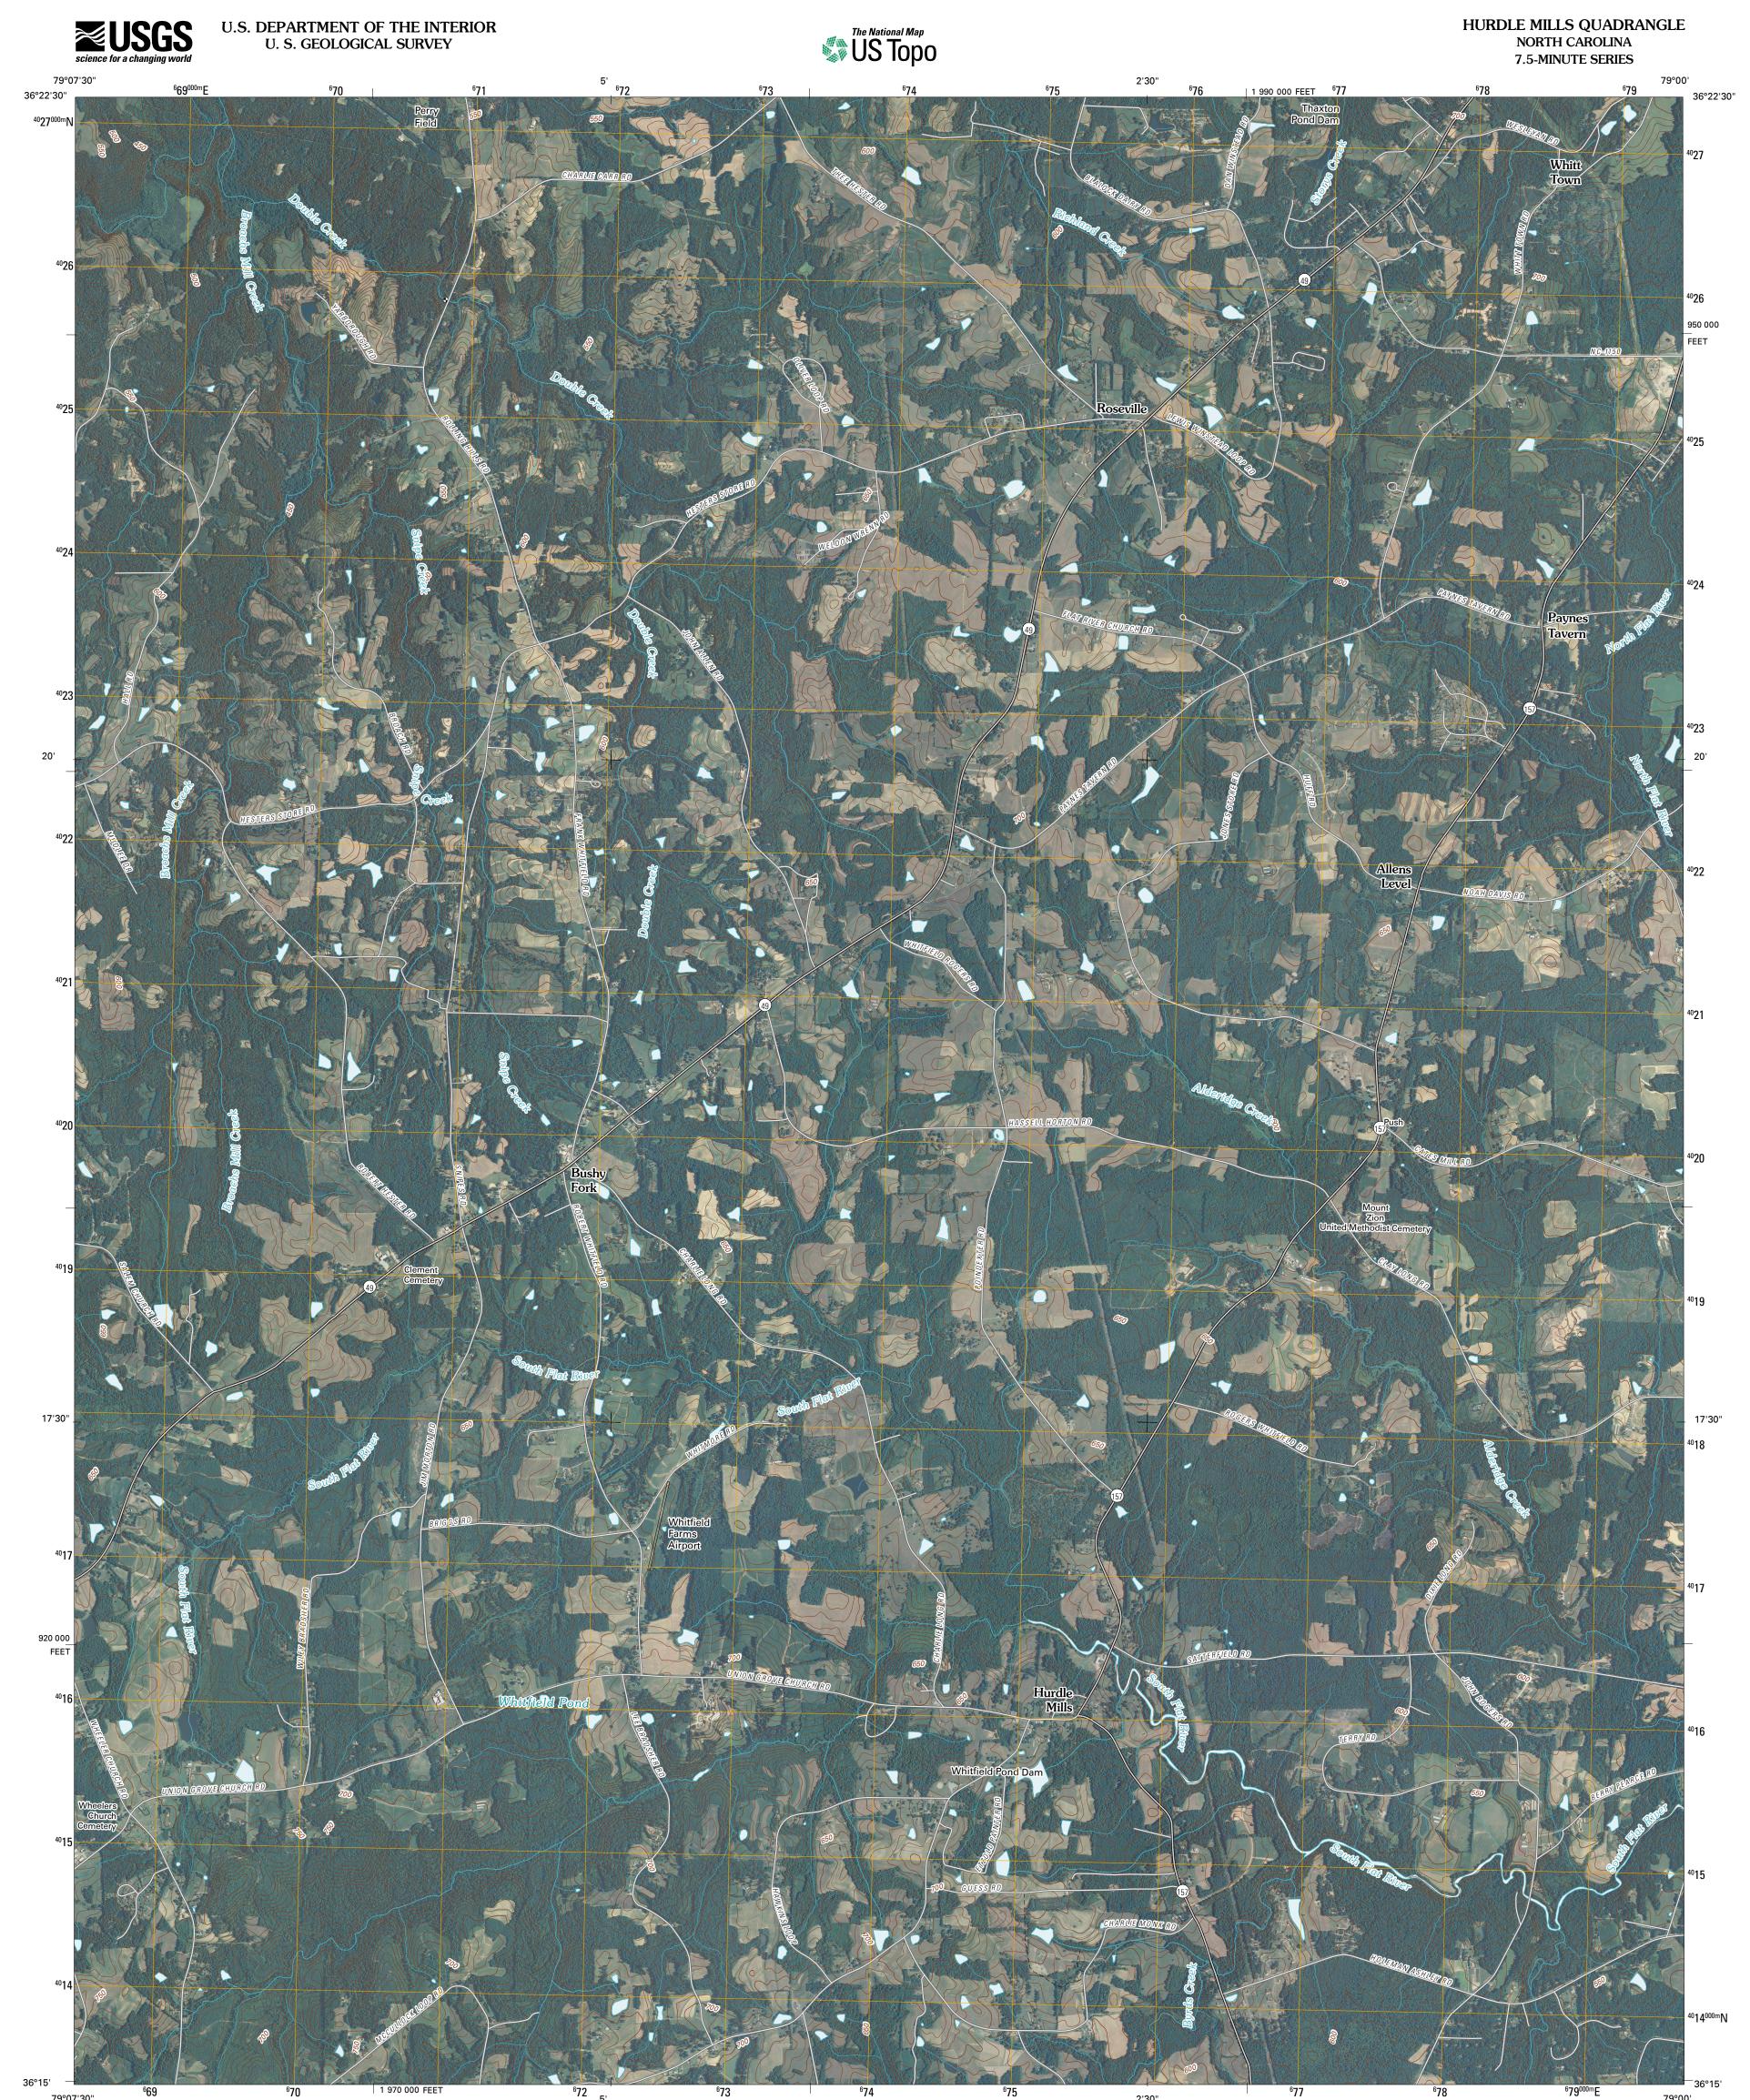

79°07'30" 2'30" 77 79°00' 79°00' 79°00' 79°00' 79°00' 79°00' 79°00' 79°00' 79°00' 79°00' 79°00' 79°00' 79°00' 79°00' 79°00' 79°00' 79°00' 79°00' 79°00' 79°00' 79°00' 79°00' 79°00' 79°00' 79°00' 79°00' 79°00' 79°00' 79°00' 79°00' 79°00' 79°00' 79°00' 79°00' 79°00' 79°00' 79°00' 79°00' 79°00' 79°00' 79°00' 79°00' 79°00' 79°00' 79°00' 79°00' 79°00' 79°00' 79°00' 79°00' 79°00' 79°00' 79°00' 79°00' 79°00' 79°00' 79°00' 79°00' 79°00' 79°00' 79°00' 79°00' 79°00' 79°00' 79°00' 79°00' 79°00' 79°00' 79°00' 79°00' 79°00' 79°00' 79°00' 79°00' 79°00' 79°00' 79°00' 79°00' 79°00' 79°00' 79°00' 79°00' 79°00' 79°00' 79°00' 79°00' 79°00' 79°00' 79°00' 79°00' 79°00' 79°00' 79°00' 79°00' 79°00' 79°00' 79°00' 79°00' 79°00' 79°00' 79°00' 79°00' 79°00' 79°00' 79°00' 79°00' 79°00' 79°00' 79°00' 79°00' 79°00' 79°00' 79°00' 79°00' 79°00' 79°00' 79°00' 79°00' 79°00' 79°00' 79°00' 79°00' 79°00' 79°00' 79°00' 79°00' 79°00' 79°00' 79°00' 79°00' 79°00' 79°00' 79°00' 79°00' 79°00' 79°00' 79°00' 79°00' 79°00' 79°00' 79°00' 79°00' 79°00' 79°00' 79°00' 79°00' 79°00' 79°00' 79°00' 79°00' 79°00' 79°00' 79°00' 79°00' 79°00' 79°00' 79°00' 79°00' 79°00' 79°00' 79°00' 79°00' 79°00' 79°00' 79°00' 79°00' 79°00' 79°00' 79°00' 79°00' 79°00' 79°00' 79°00' 79°00' 79°00' 79°00' 79°00' 79°00' 79°00' 79°00' 79°00' 79°00' 79°00' 79°00' 79°00' 79°00' 79°00' 79°00' 79°00' 79°00' 79°00' 79°00' 79°00' 79°00' 79°00' 79°00' 79°00' 79°00' 79°00' 79°00' 79°00' 79°00' 79°00' 79°00' 79°00' 79°00' 79°00' 79°00' 79°00' 79°00' 79°00' 79°00' 79°00' 79°00' 79°00' 79°00' 79°00' 79°00' 79°00' 79°00' 79°00' 79°00' 79°00' 79°00' 79°00' 79°00' 79°00' 79°00' 79°00' 79°00' 79°00' 79°00' 79°00' 79°00' 79°00' 79°00' 79°00' 79°00' 79°00' 79°00' 79°00' 79°00' 79°00' 79°00' 79°00' 79°00' 79°00' 79°00' 79°00' 79°00' 79°00' 79°00' 79°00' 79°00' 79°00' 79°00'