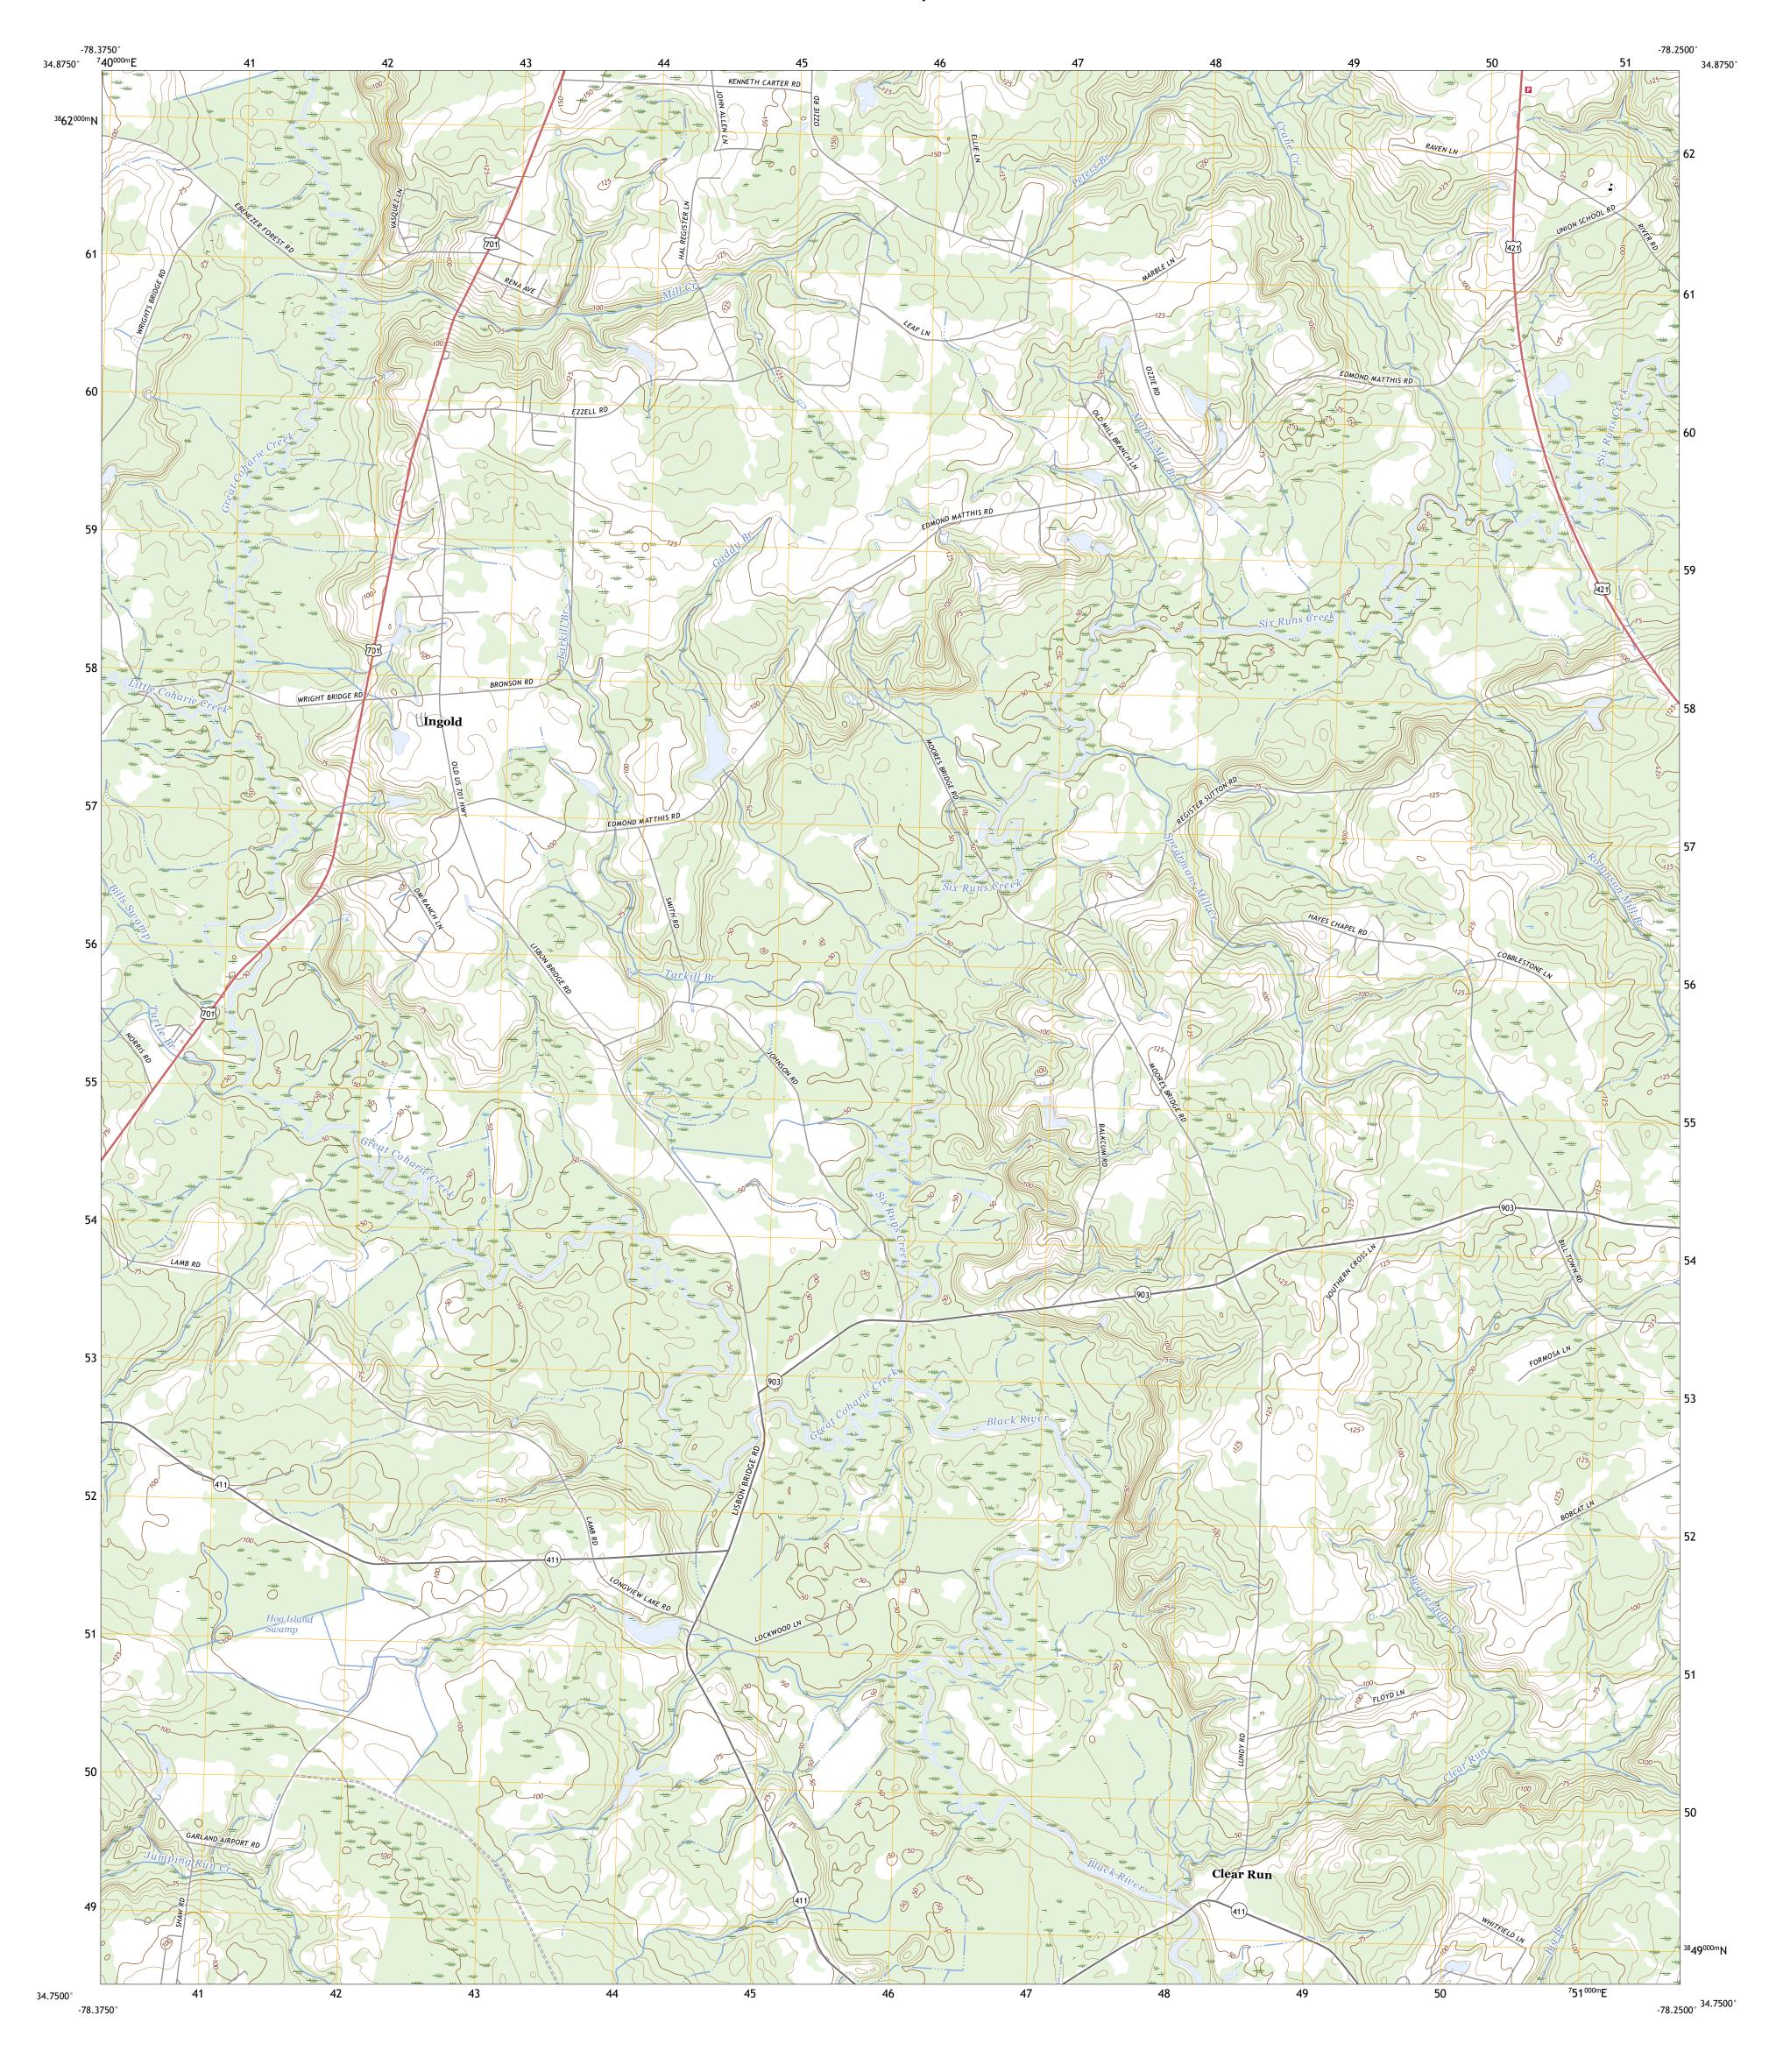

UTM GRID AND 2019 MAGNETIC NORTH DECLINATION AT CENTER OF SHEET

U.S. National Grid 100,000 - m Square ID

QU

Grid Zone Designation 17S

Produced by the United States Geological Survey

This map is not a legal document. Boundaries may be generalized for this map scale. Private lands within government reservations may not be shown. Obtain permission before

North American Datum of 1983 (NAD83) World Geodetic System of 1984 (WGS84). Projection and 1 000-meter grid:Universal Transverse Mercator, Zone 17S

entering private lands.

Hydrography...... Contours......Multi

Imagery..... Roads..... Names....

Wetlands....

NORTH CAROLINA

ROAD CLASSIFICATION

US Route

Secondary Hwy -

Interstate Route

Ramp