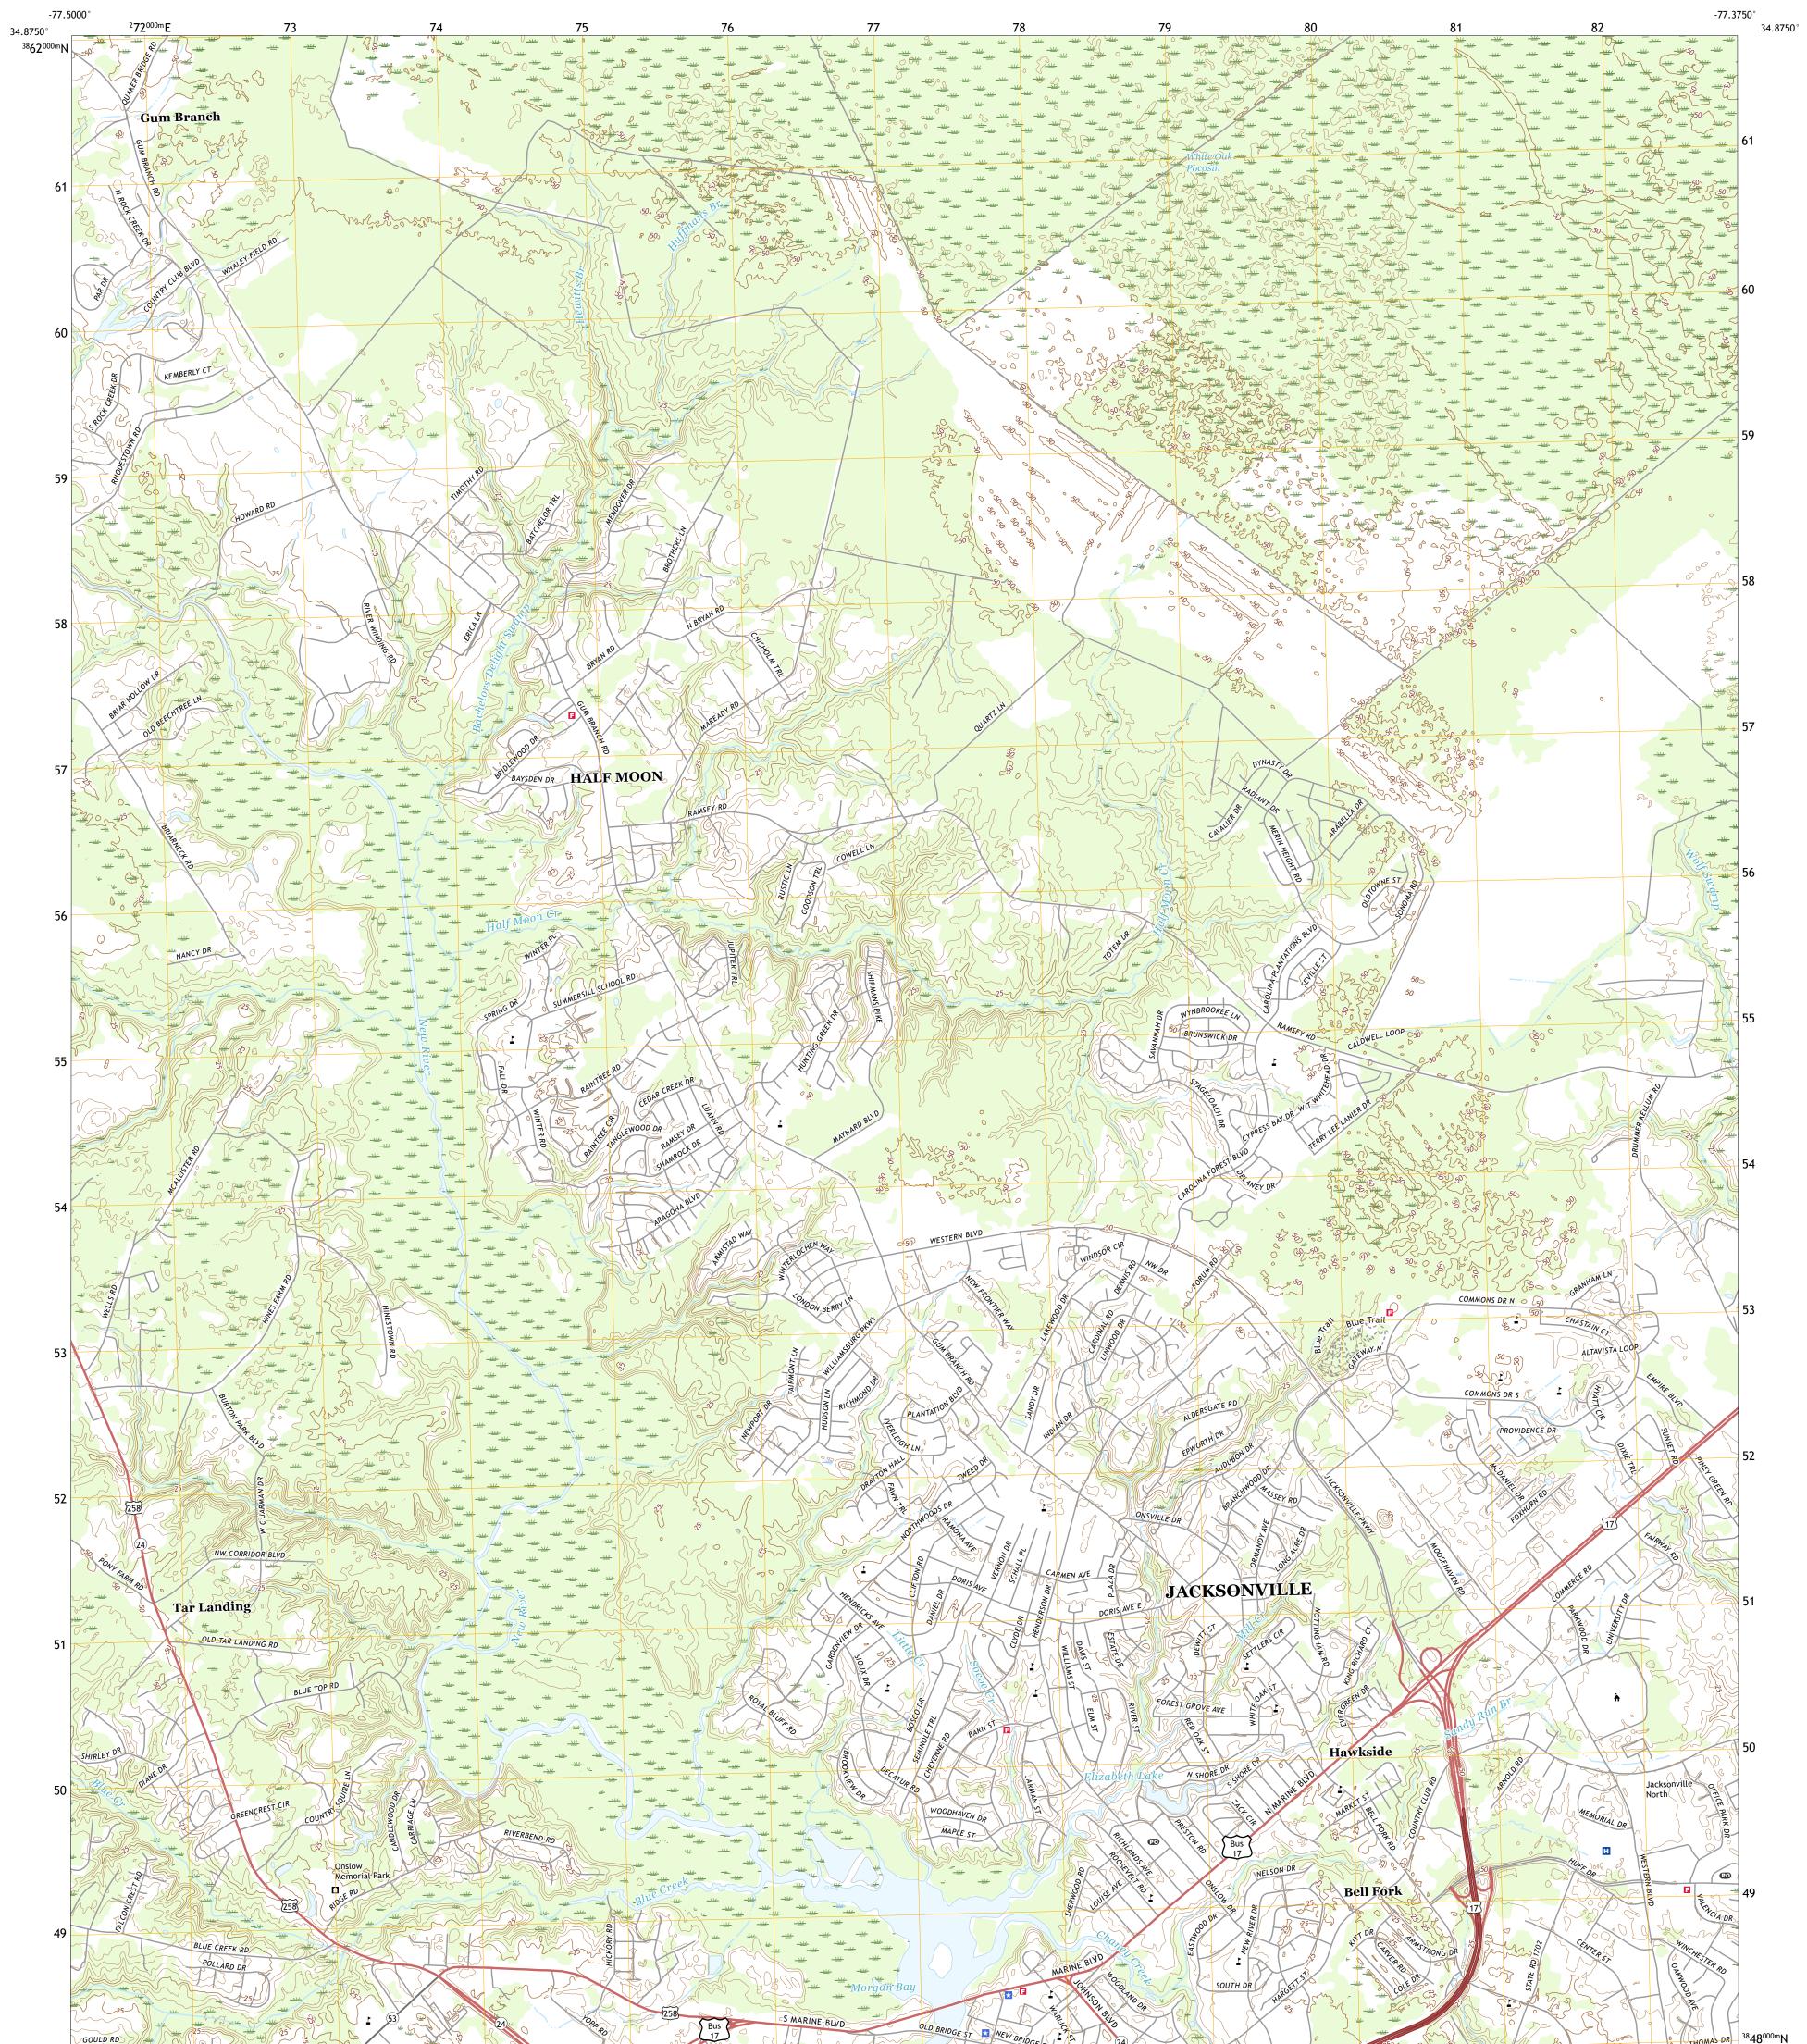

## U.S. DEPARTMENT OF THE INTERIOR U.S. GEOLOGICAL SURVEY

JACKSONVILLE NORTH QUADRANGLE NORTH CAROLINA - ONSLOW COUNTY 7.5-MINUTE SERIES

Produced by the United States Geological Survey North American Datum of 1983 (NAD83) World Geodetic System of 1984 (WGS84). Projection and 1 000-meter grid:Universal Transverse Mercator, Zone 18S This map is not a legal document. Boundaries may be generalized for this map scale. Private lands within government reservations may not be shown. Obtain permission before entering private lands.

ImageryNAIP, June 2016 - November 2016RoadsU.S. Census Bureau, 2016NamesGNIS, 1980 - 2019HydrographyNational Hydrography Dataset, 1899 - 2018ContoursNational Elevation Dataset, 2015BoundariesMultiple sources; see metadata file 2017 - 2018WetlandsFWS National Wetlands Inventory 1981 - 2010

## NSN. 7 6 4 3 0 1 6 3 7 8 8 6 8 NGA REF NO. US GS X 2 4 K 2 2 3 2 9