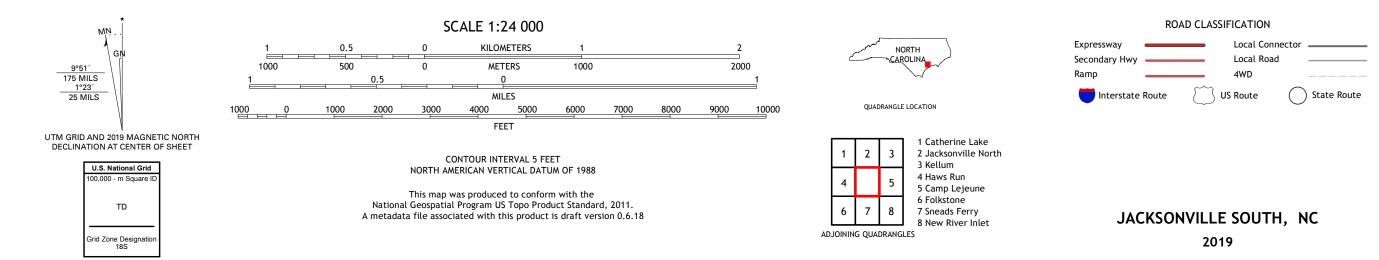

## JACKSONVILLE SOUTH QUADRANGLE NORTH CAROLINA - ONSLOW COUNTY 7.5-MINUTE SERIES

Produced by the United States Geological Survey North American Datum of 1983 (NAD83) World Geodetic System of 1984 (WGS84). Projection and 1 000-meter grid:Universal Transverse Mercator, Zone 18S This map is not a legal document. Boundaries may be generalized for this map scale. Private lands within government reservations may not be shown. Obtain permission before entering private lands.