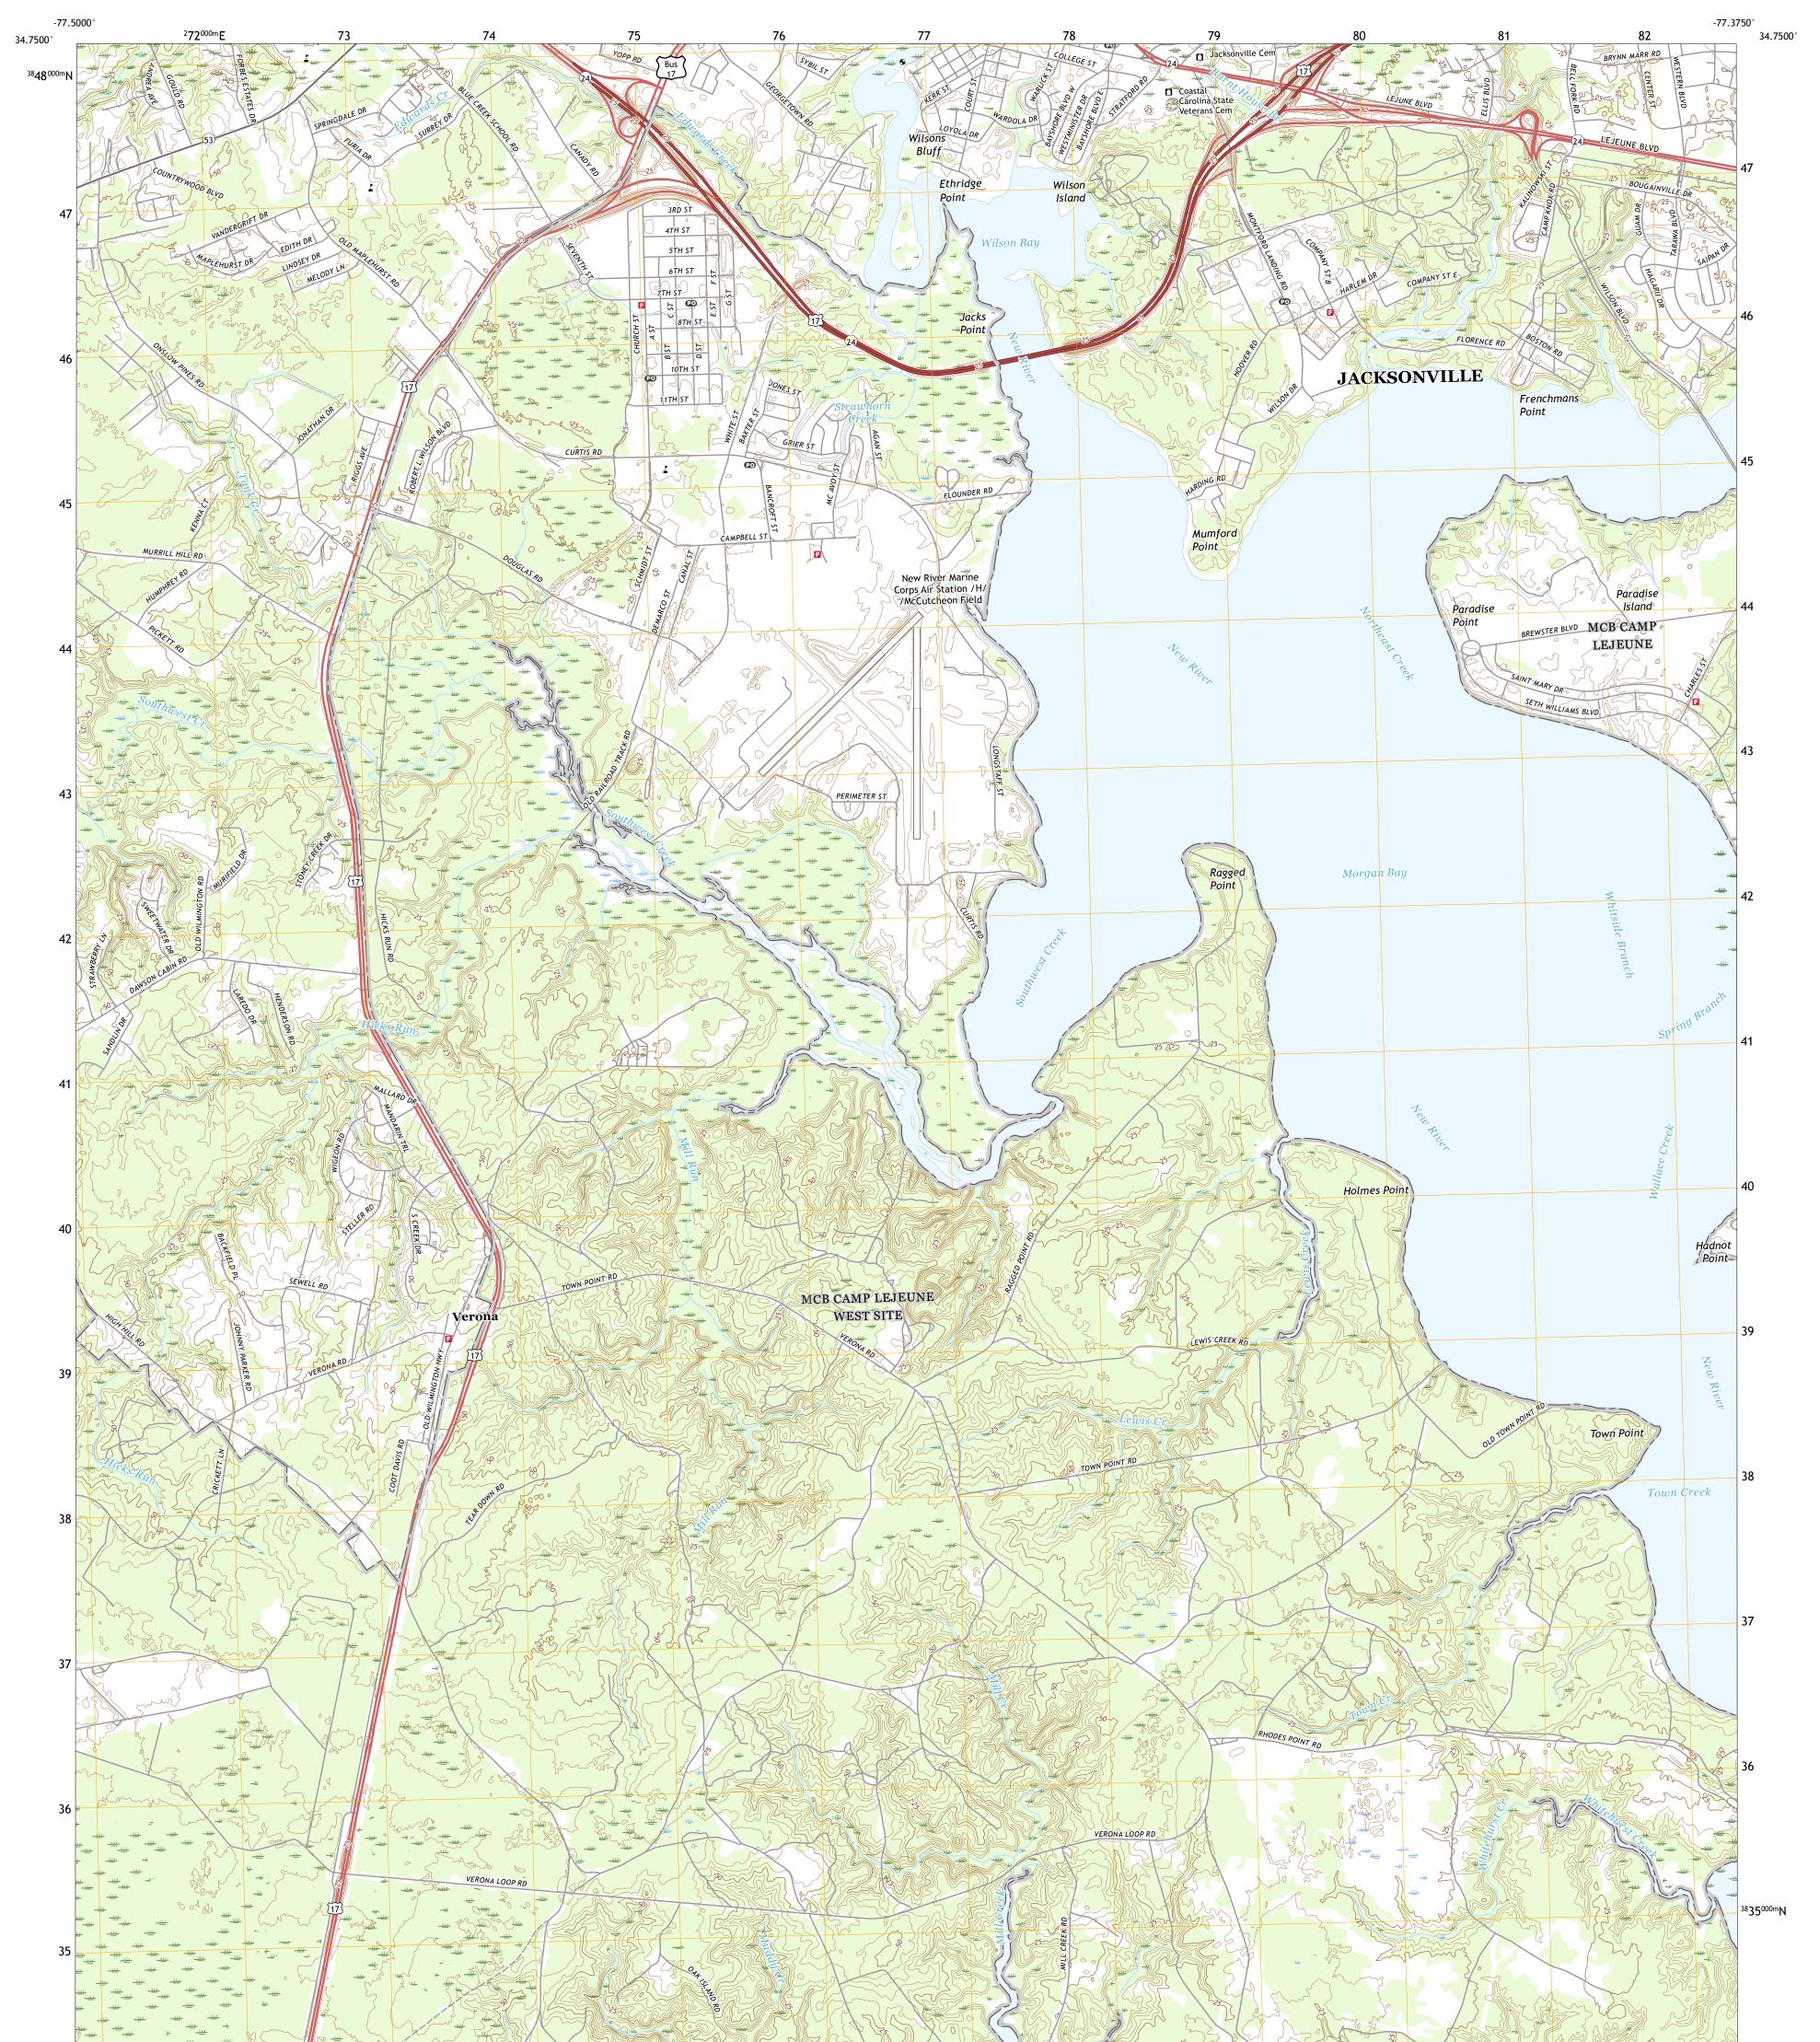

## JACKSONVILLE SOUTH QUADRANGLE NORTH CAROLINA - ONSLOW COUNTY 7.5-MINUTE SERIES

Produced by the United States Geological Survey North American Datum of 1983 (NAD83) World Geodetic System of 1984 (WGS84). Projection and 1 000-meter grid:Universal Transverse Mercator, Zone 18S This map is not a legal document. Boundaries may be generalized for this map scale. Private lands within government reservations may not be shown. Obtain permission before entering private lands.

Imagery......NAIP, July 2016 - November 2016 Roads.....U.S. Census Bureau, 2016 Names.....GNIS, 1980 - 2019 Hydrography.....National Hydrography Dataset, 1899 - 2018 Contours.....National Elevation Dataset, 2015 Boundaries.....Multiple sources; see metadata file 2017 - 2018 Wetlands.....FWS National Wetlands Inventory 1982 - 2010