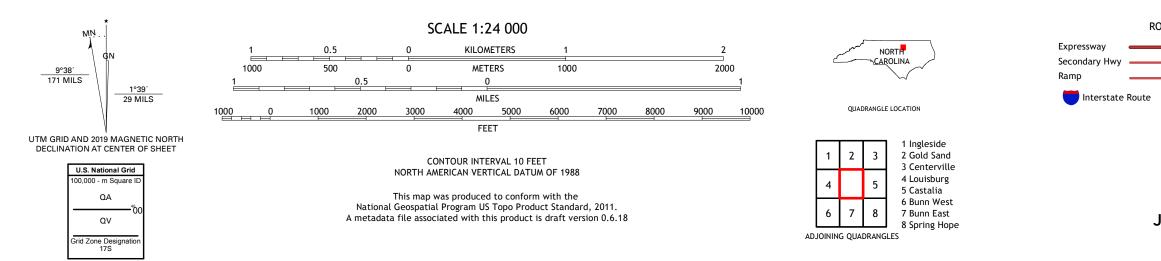

## U.S. DEPARTMENT OF THE INTERIOR U.S. GEOLOGICAL SURVEY

JUSTICE QUADRANGLE NORTH CAROLINA 7.5-MINUTE SERIES

Produced by the United States Geological Survey North American Datum of 1983 (NAD83) World Geodetic System of 1984 (WGS84). Projection and 1 000-meter grid:Universal Transverse Mercator, Zone 175 This map is not a legal document. Boundaries may be generalized for this map scale. Private lands within government reservations may not be shown. Obtain permission before entering private lands.

Imagery.... Roads..... Names..... Hydrography..... Contours..... Boundaries.... Inventory Wetlands.... ..FWS National Wetlands 1983

ROAD CLASSIFICATION Local Connector Local Road

4WD

US Route

JUSTICE, NC

2019

\_\_\_\_

State Route

\_\_\_\_\_

\_\_\_\_\_