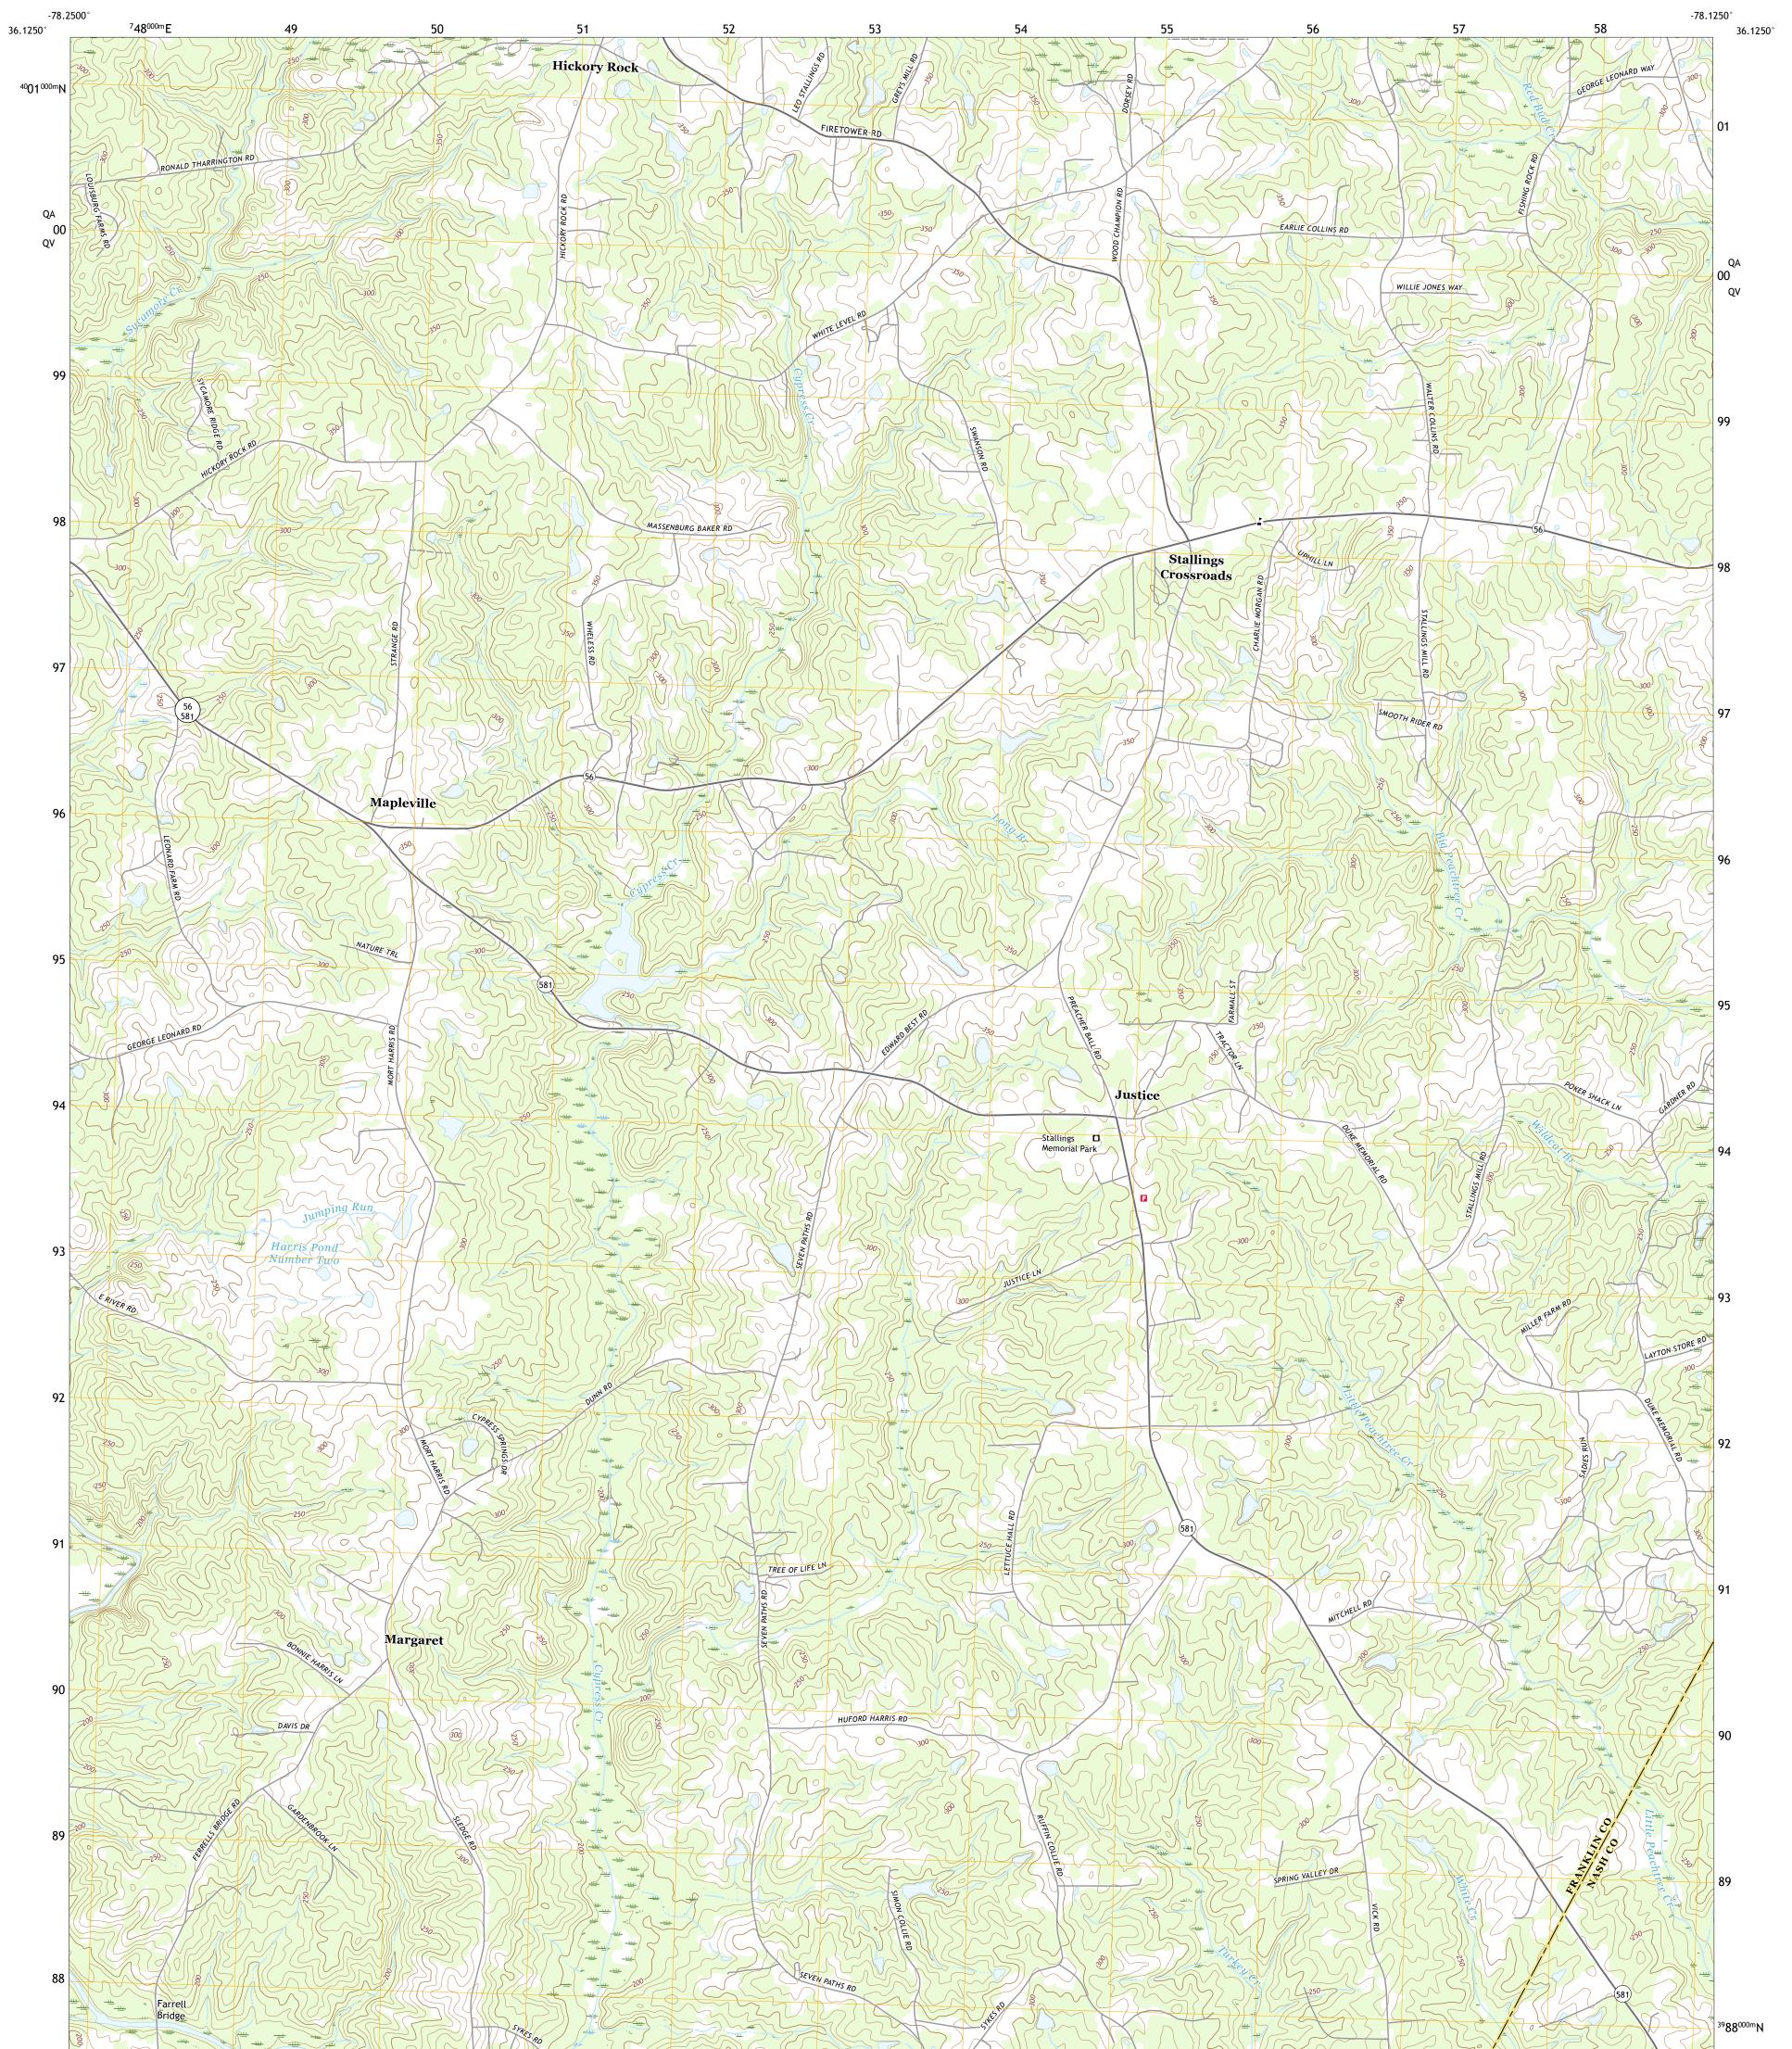

## U.S. DEPARTMENT OF THE INTERIOR U.S. GEOLOGICAL SURVEY

JUSTICE QUADRANGLE NORTH CAROLINA 7.5-MINUTE SERIES

Produced by the United States Geological Survey North American Datum of 1983 (NAD83) World Geodetic System of 1984 (WGS84). Projection and 1 000-meter grid:Universal Transverse Mercator, Zone 175 This map is not a legal document. Boundaries may be generalized for this map scale. Private lands within government reservations may not be shown. Obtain permission before entering private lands.

Imagery.... Roads..... Names..... Hydrography..... Contours..... Boundaries.... Inventory Wetlands.... ..FWS National Wetlands 1983

ROAD CLASSIFICATION Local Connector Local Road

4WD

US Route

JUSTICE, NC

2019