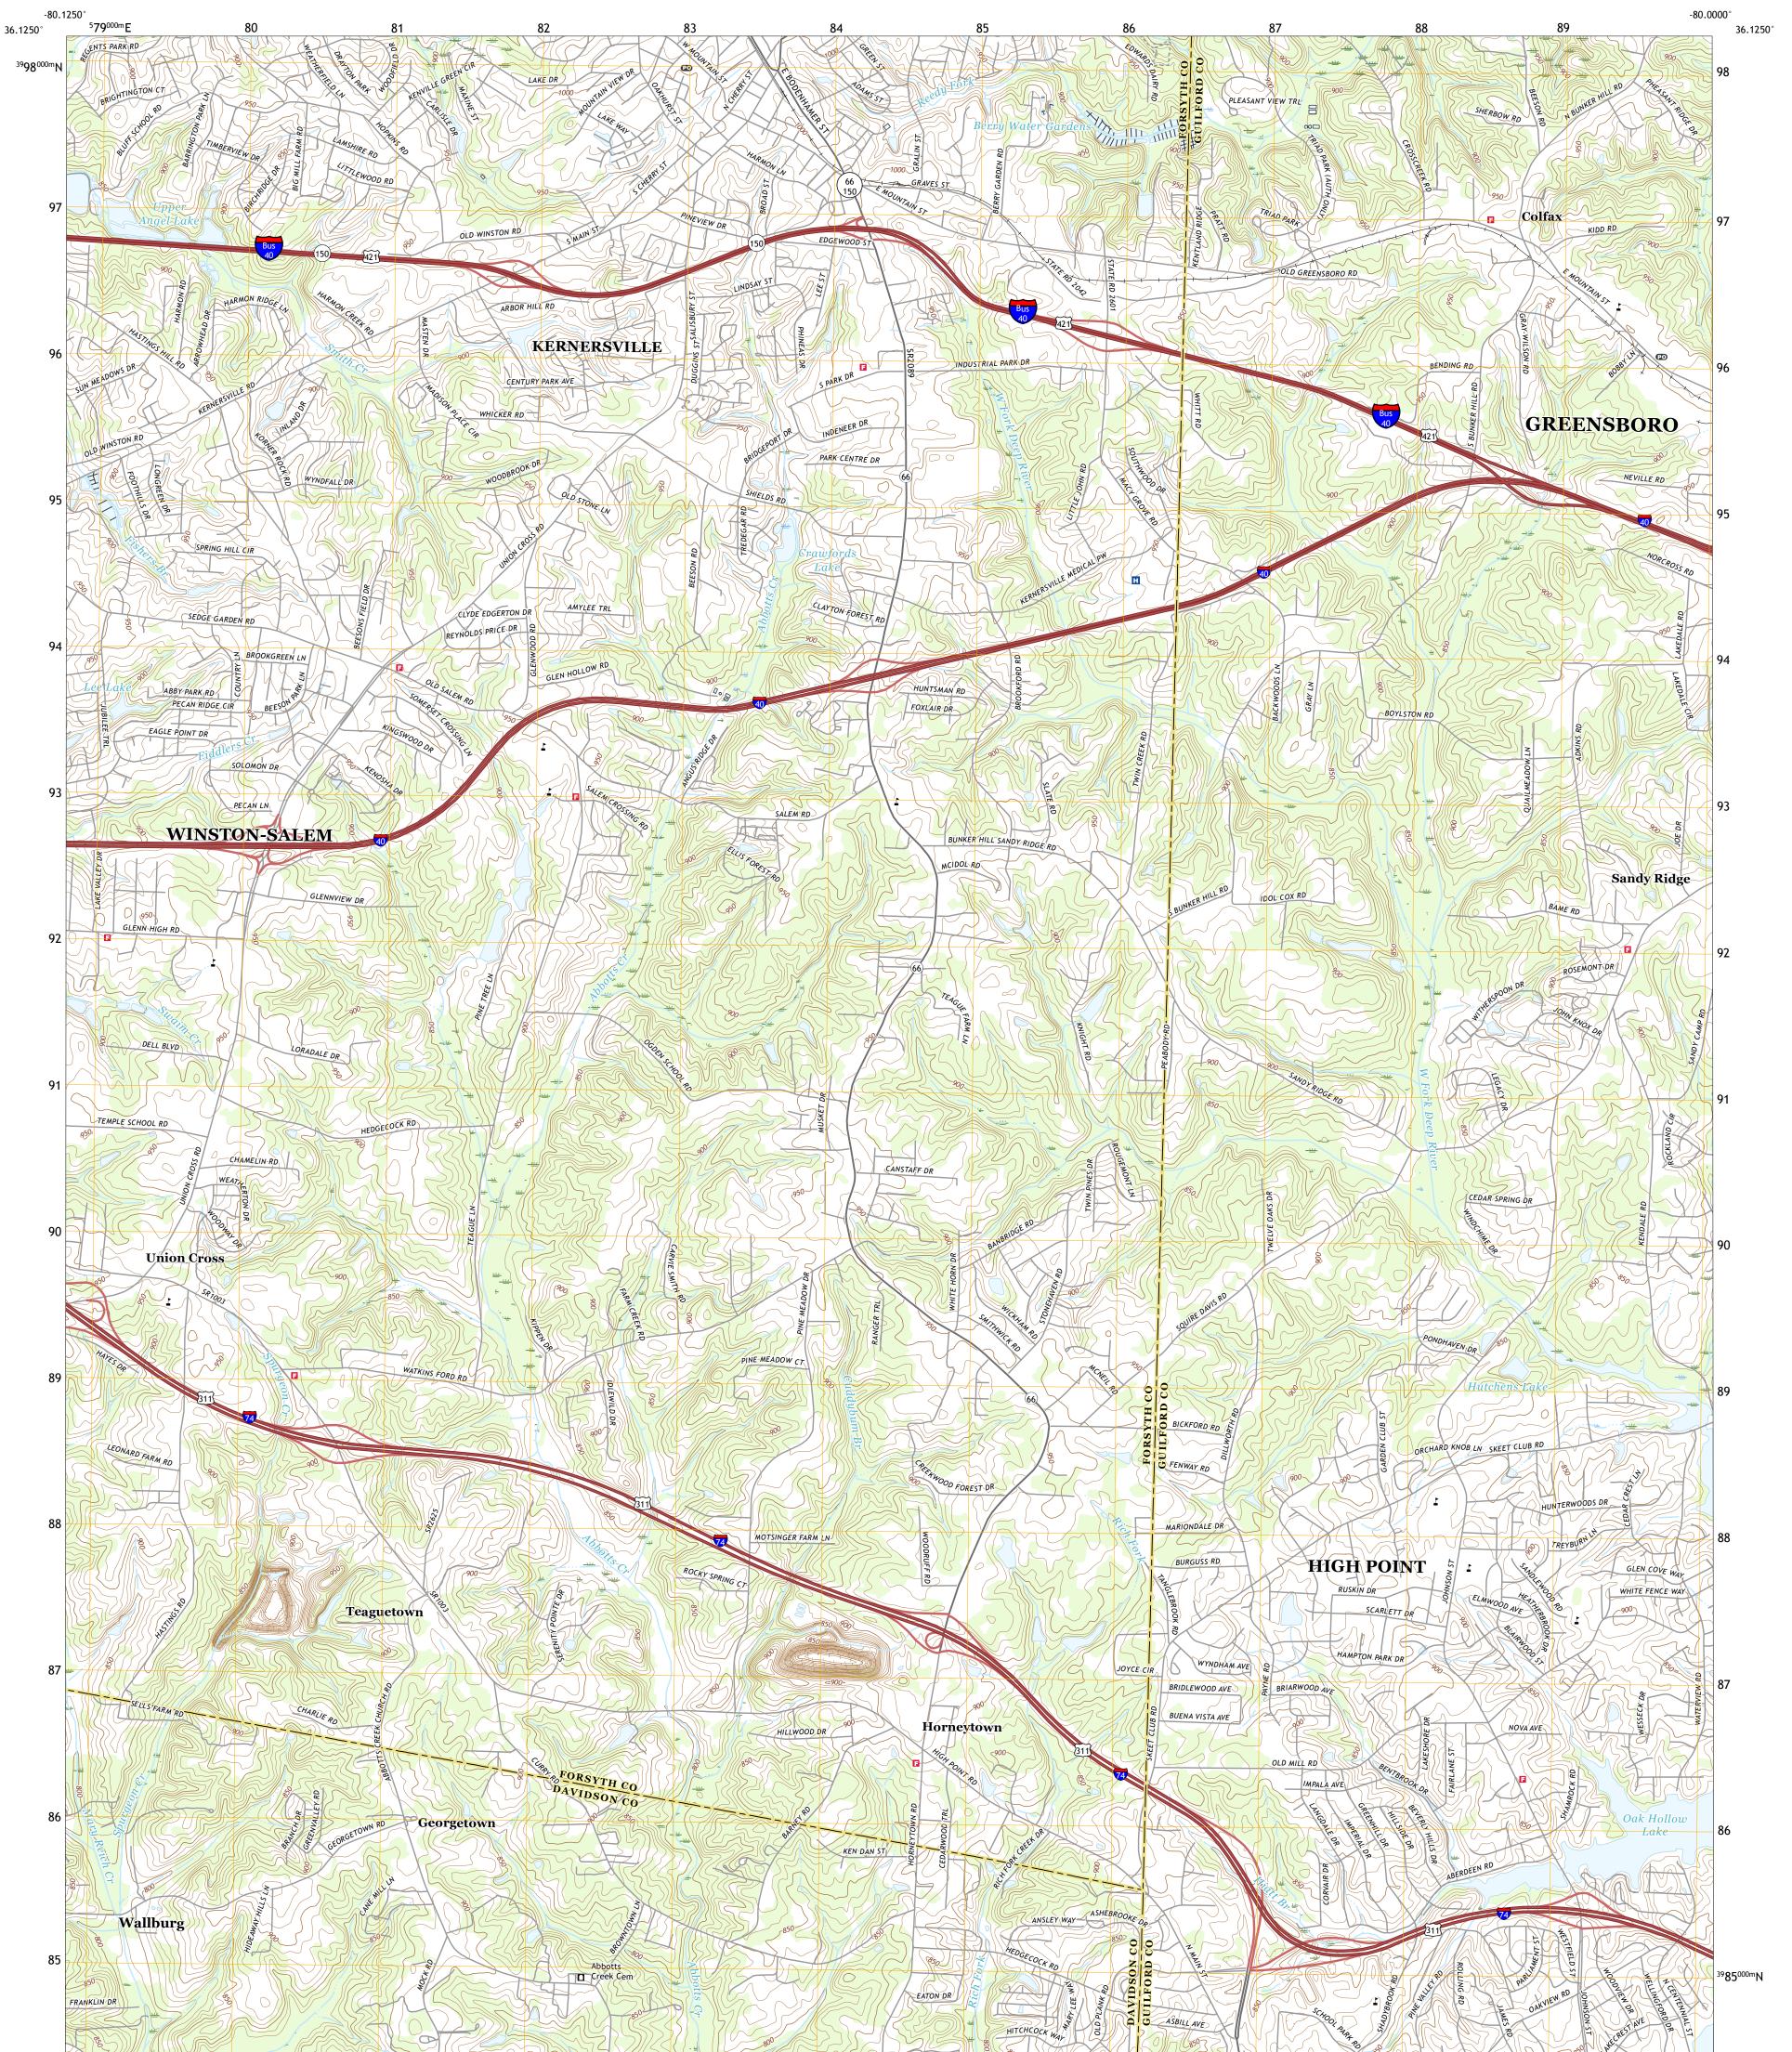

## U.S. DEPARTMENT OF THE INTERIOR U.S. GEOLOGICAL SURVEY

KERNERSVILLE QUADRANGLE NORTH CAROLINA 7.5-MINUTE SERIES

Produced by the United States Geological Survey North American Datum of 1983 (NAD83) World Geodetic System of 1984 (WGS84). Projection and 1 000-meter grid:Universal Transverse Mercator, Zone 17S This map is not a legal document. Boundaries may be generalized for this map scale. Private lands within government reservations may not be shown. Obtain permission before entering private lands.

Imagery......NAIP, May 2016 - November 2016Roads......NAIP, May 2016 - November 2016Roads......National SurgaphyHydrography.....National Hydrography Dataset, 1899 - 2017Contours.....National Elevation Dataset, 2008Boundaries.....Multiple sources; see metadata file 2017 - 2018Wetlands.....FWS National Wetlands Inventory 1980 - 1983