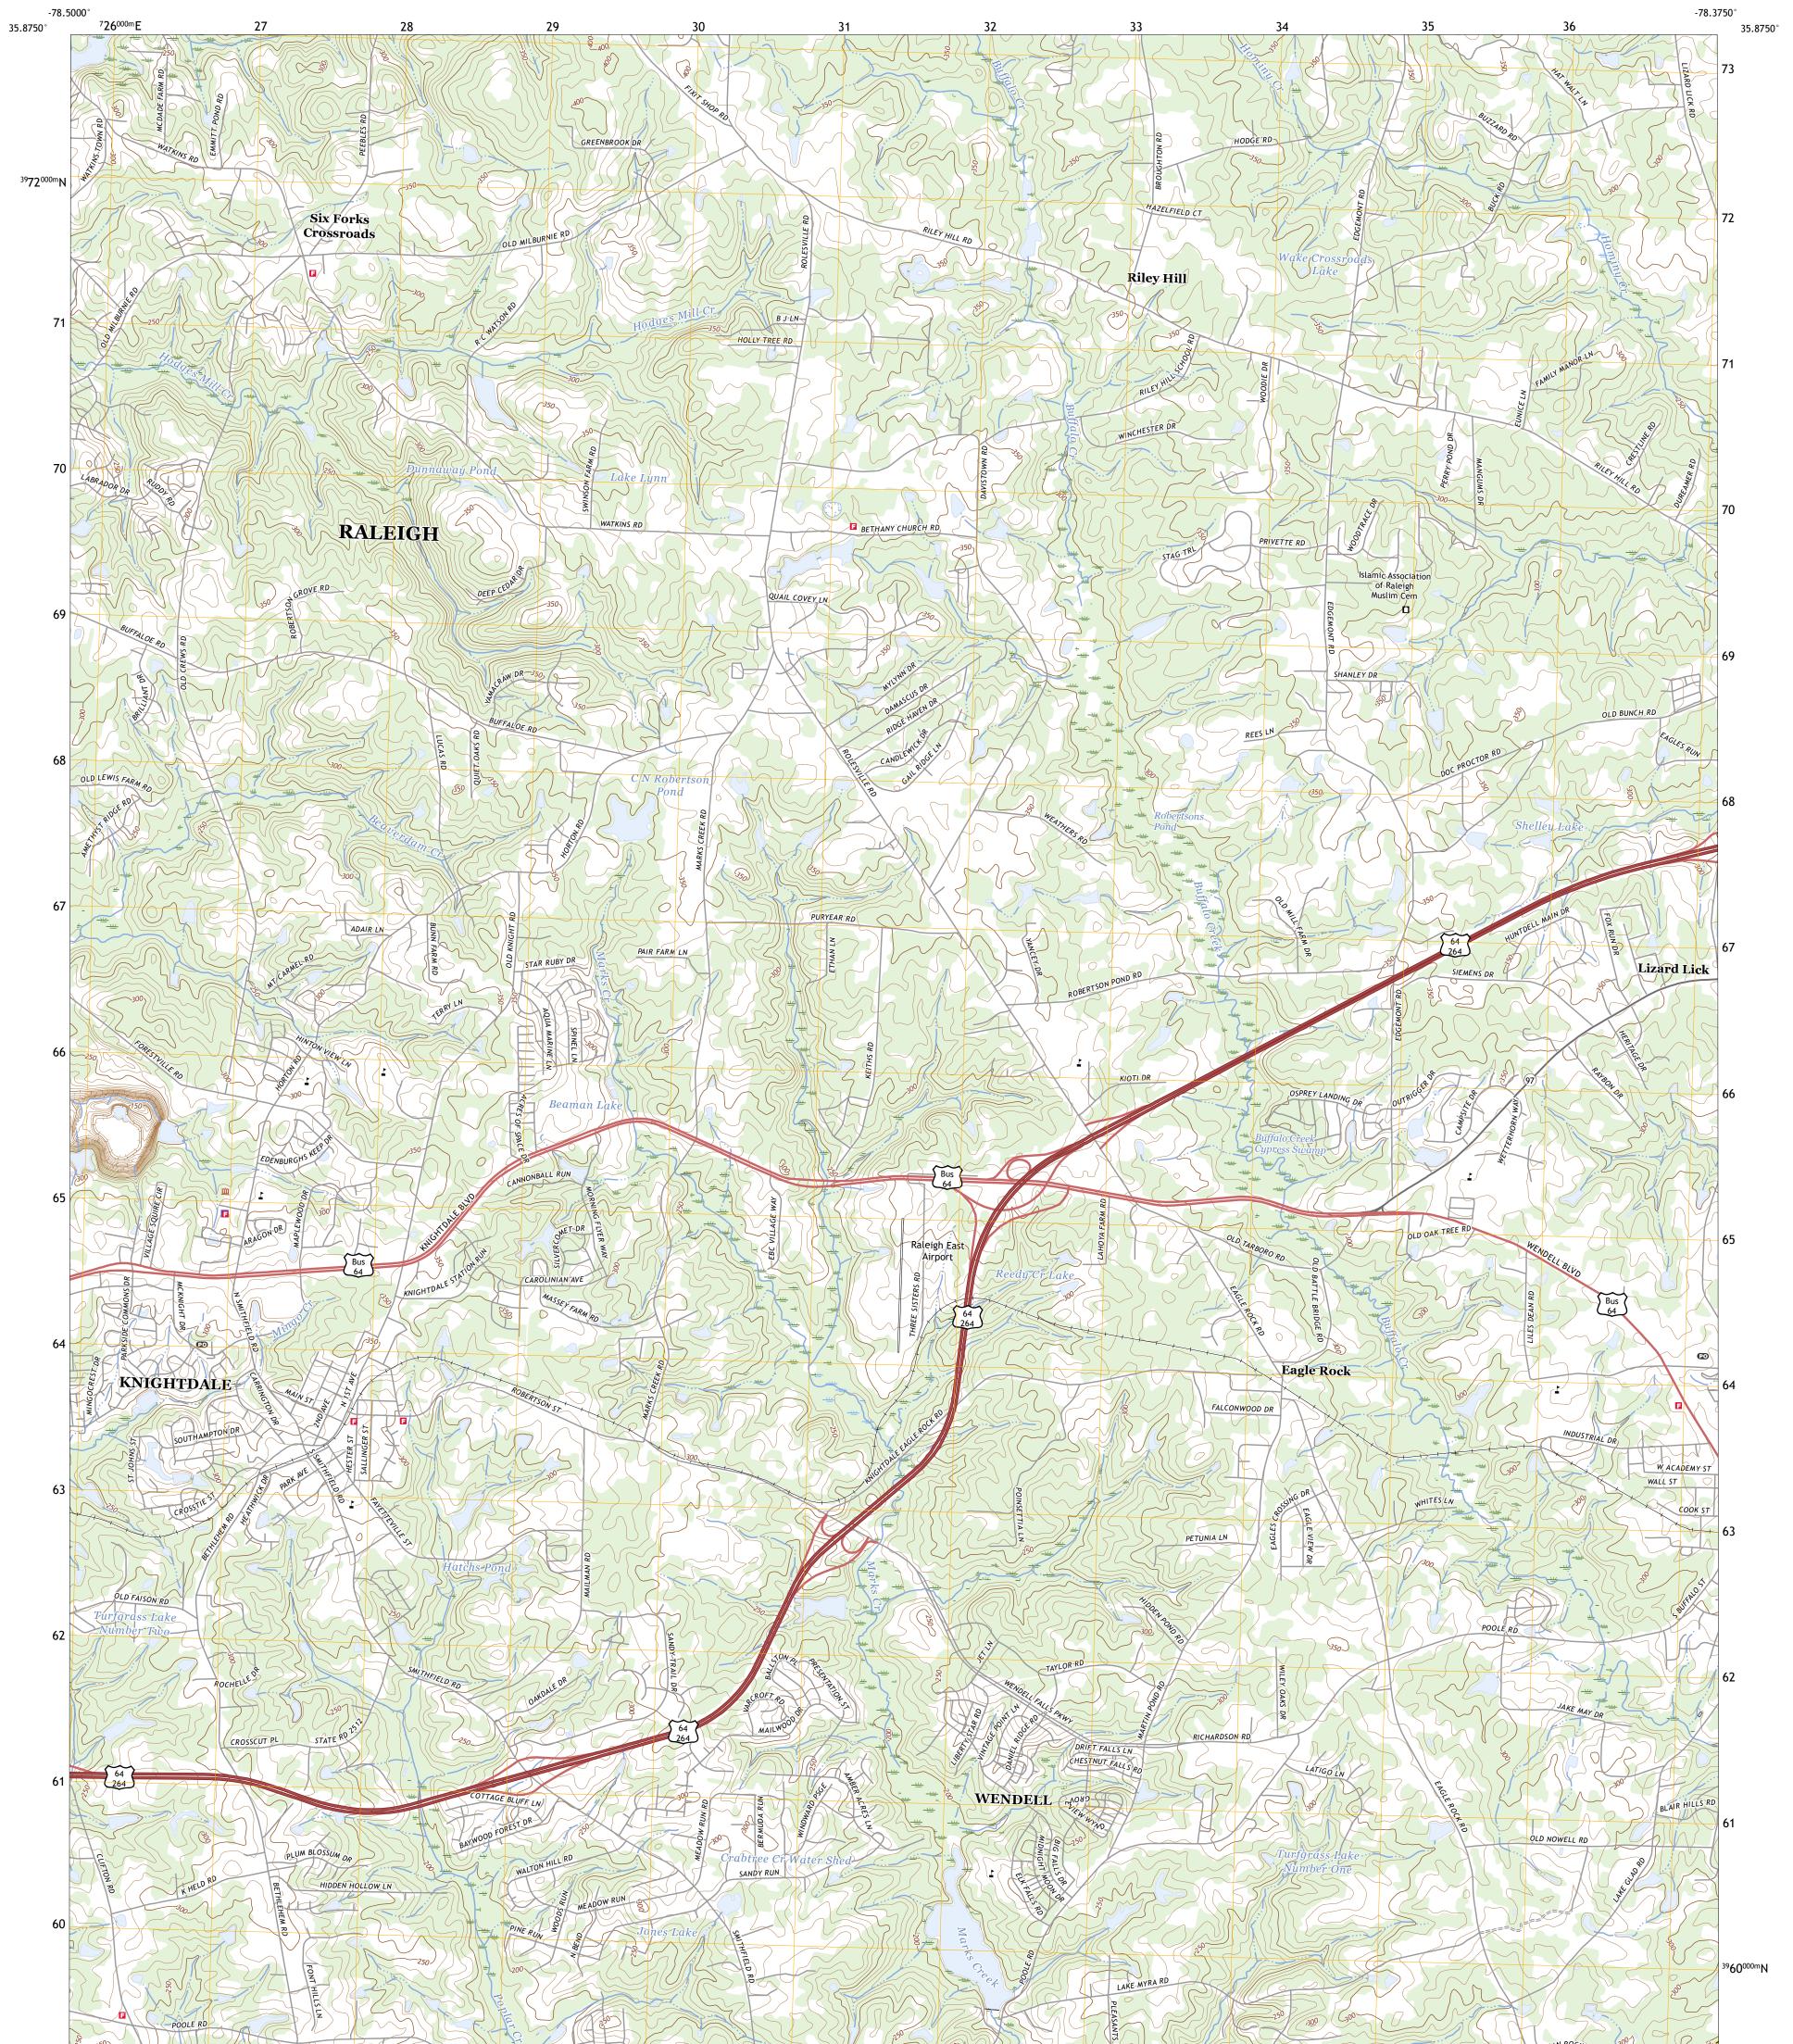

KNIGHTDALE QUADRANGLE NORTH CAROLINA 7.5-MINUTE SERIES

Produced by the United States Geological Survey North American Datum of 1983 (NAD83) World Geodetic System of 1984 (WGS84). Projection and 1 000-meter grid:Universal Transverse Mercator, Zone 175 This map is not a legal document. Boundaries may be generalized for this map scale. Private lands within government reservations may not be shown. Obtain permission before entering private lands.