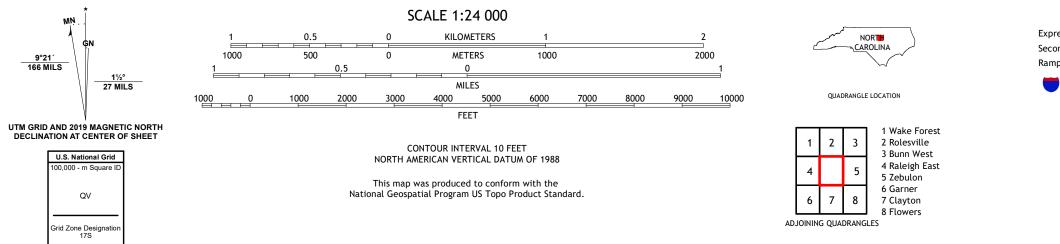

Imagery.... Roads..... Names..... Hydrography..... Contours.. Boundaries.... ..FWS National Wetlands Inventory Not Available Wetlands....

MN

9°21 ′ 166 MILS

ROAD CLASSIFICATION Expressway Local Connector Local Road Secondary Hwy 🗕 \_\_\_\_\_ Ramp 4WD US Route State Route lnterstate Route