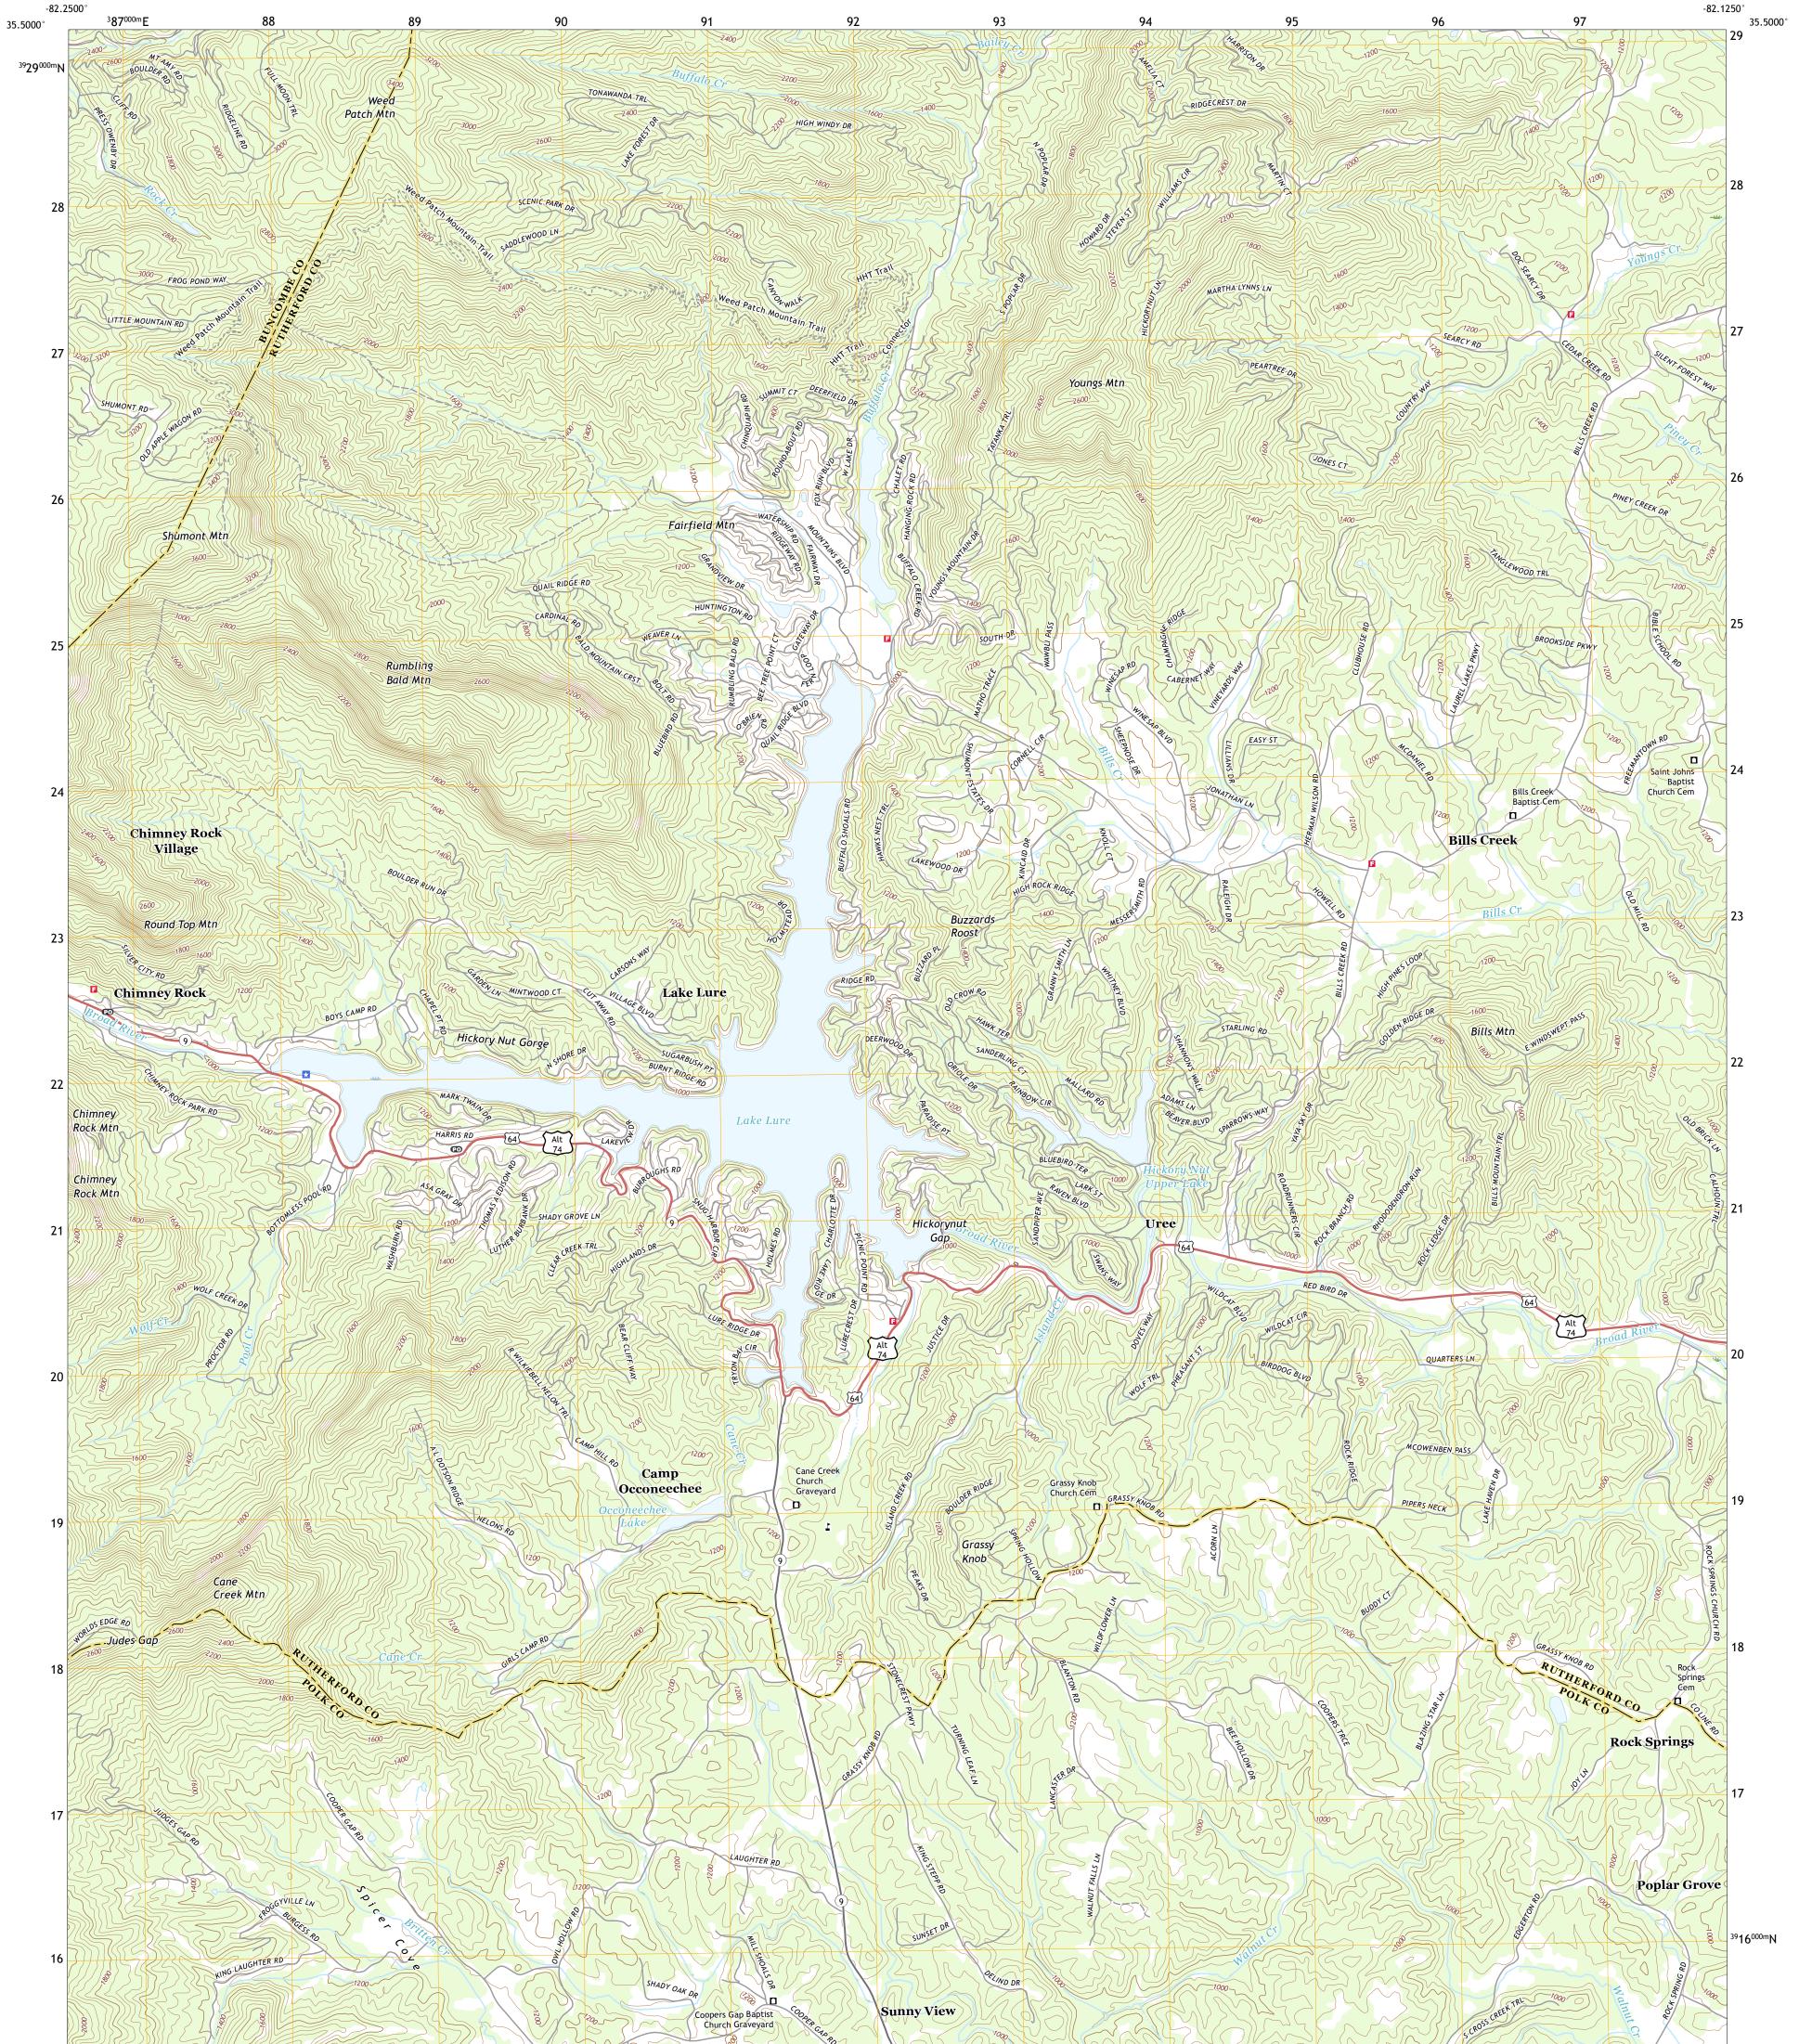

## U.S. DEPARTMENT OF THE INTERIOR U.S. GEOLOGICAL SURVEY

LAKE LURE QUADRANGLE NORTH CAROLINA 7.5-MINUTE SERIES

Produced by the United States Geological Survey North American Datum of 1983 (NAD83) World Geodetic System of 1984 (WGS84). Projection and 1 000-meter grid:Universal Transverse Mercator, Zone 17S This map is not a legal document. Boundaries may be generalized for this map scale. Private lands within government reservations may not be shown. Obtain permission before entering private lands.

ImageryNAIP, May 2016 - November 2016RoadsU.S. Census Bureau, 2016NamesGNIS, 1980 - 2019HydrographyNational Hydrography Dataset, 1899 - 2019ContoursNational Elevation Dataset, 2008BoundariesMultiple sources; see metadata file 2017 - 2018WetlandsFWS National Wetlands Inventory 1984 - 1985