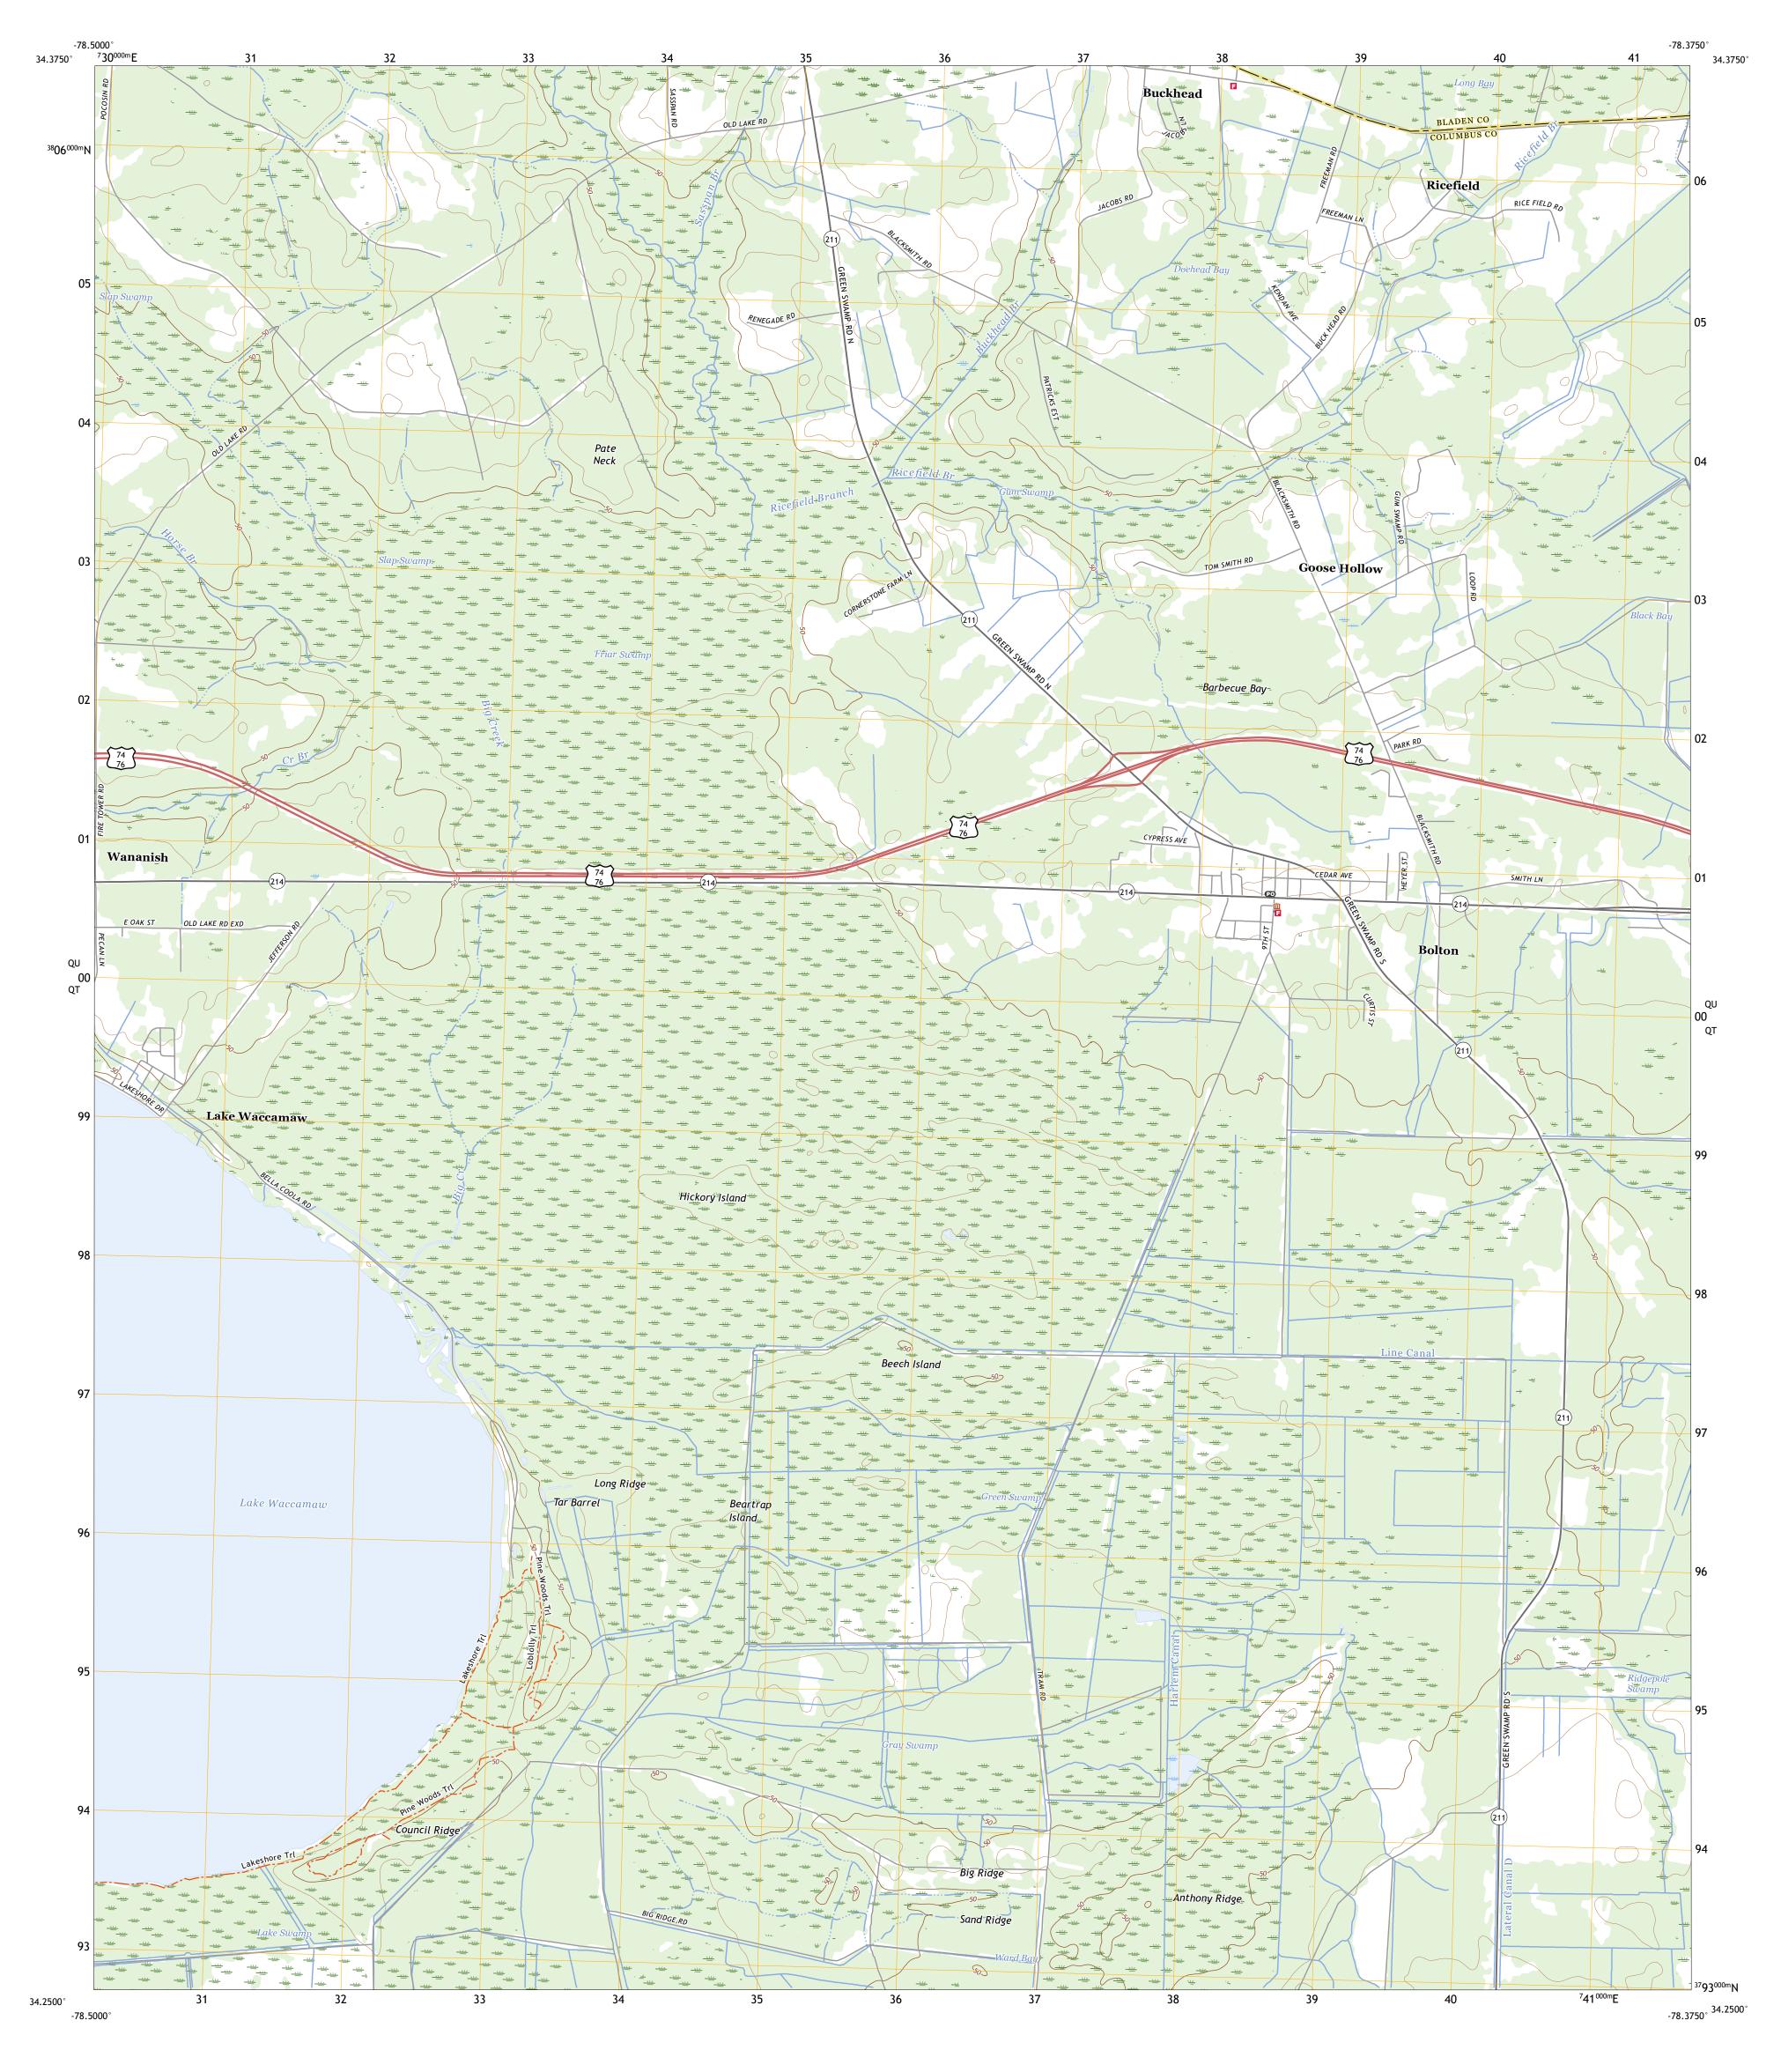

Produced by the United States Geological Survey North American Datum of 1983 (NAD83) World Geodetic System of 1984 (WGS84). Projection and 1 000-meter grid:Universal Transverse Mercator, Zone 17S This map is not a legal document. Boundaries may be generalized for this map scale. Private lands within government reservations may not be shown. Obtain permission before entering private lands. Imagery.... Roads..... Names..... Hydrography..... Boundaries....

Wetlands Inventory Not Available

QU

QT

Grid Zone Designation

NORTH CAROLINA

4WD

US Route

Secondary Hwy -

Interstate Route

Ramp