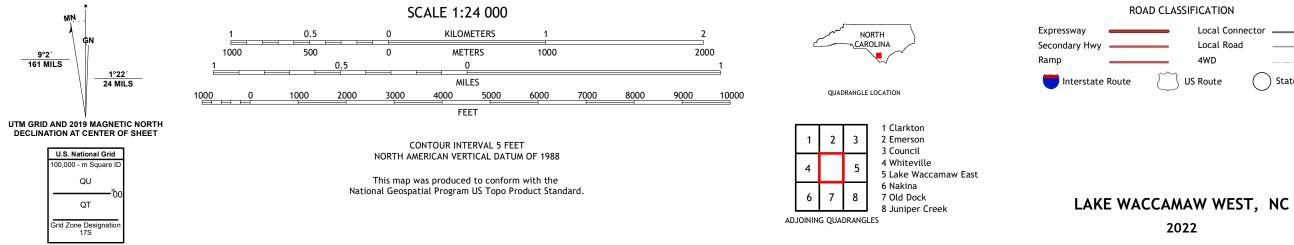

## LAKE WACCAMAW WEST QUADRANGLE NORTH CAROLINA - COLUMBUS COUNTY 7.5-MINUTE SERIES

Produced by the United States Geological Survey North American Datum of 1983 (NAD83) World Geodetic System of 1984 (WGS84). Projection and 1 000-meter grid:Universal Transverse Mercator, Zone 175 This map is not a legal document. Boundaries may be generalized for this map scale. Private lands within government reservations may not be shown. Obtain permission before entering private lands.