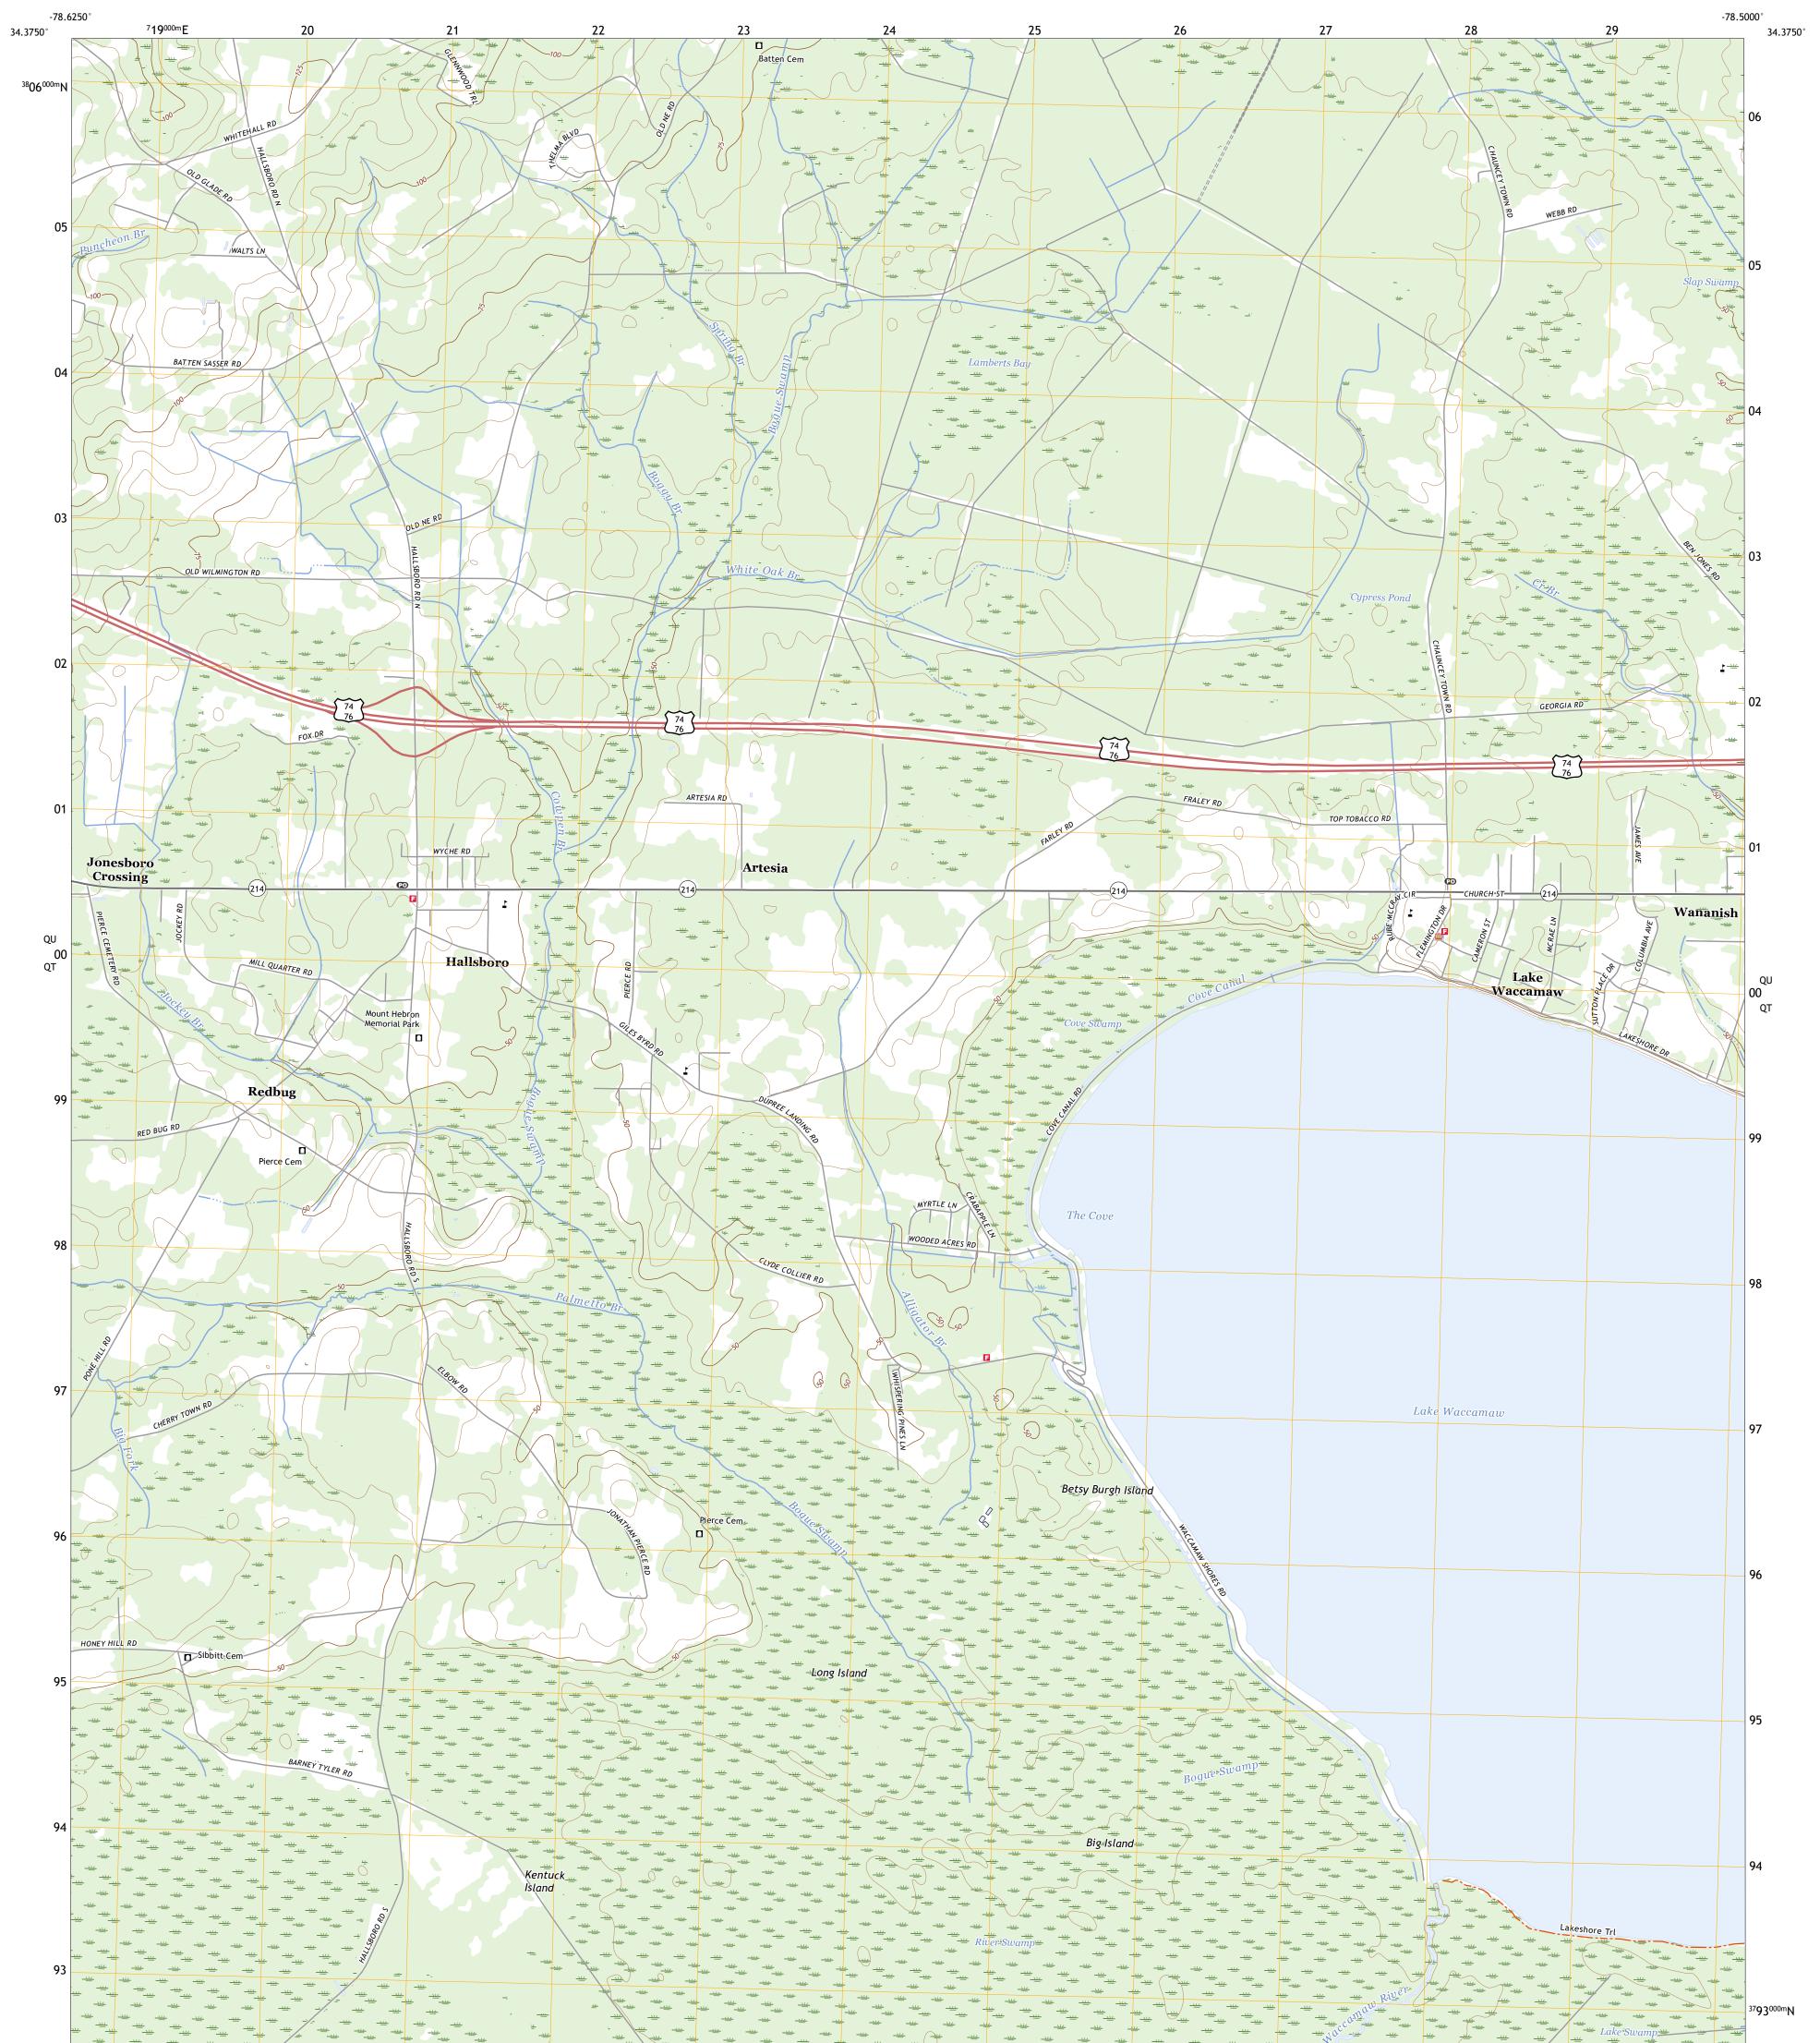

## LAKE WACCAMAW WEST QUADRANGLE NORTH CAROLINA - COLUMBUS COUNTY 7.5-MINUTE SERIES

Produced by the United States Geological Survey North American Datum of 1983 (NAD83) World Geodetic System of 1984 (WGS84). Projection and 1 000-meter grid:Universal Transverse Mercator, Zone 175 This map is not a legal document. Boundaries may be generalized for this map scale. Private lands within government reservations may not be shown. Obtain permission before entering private lands.