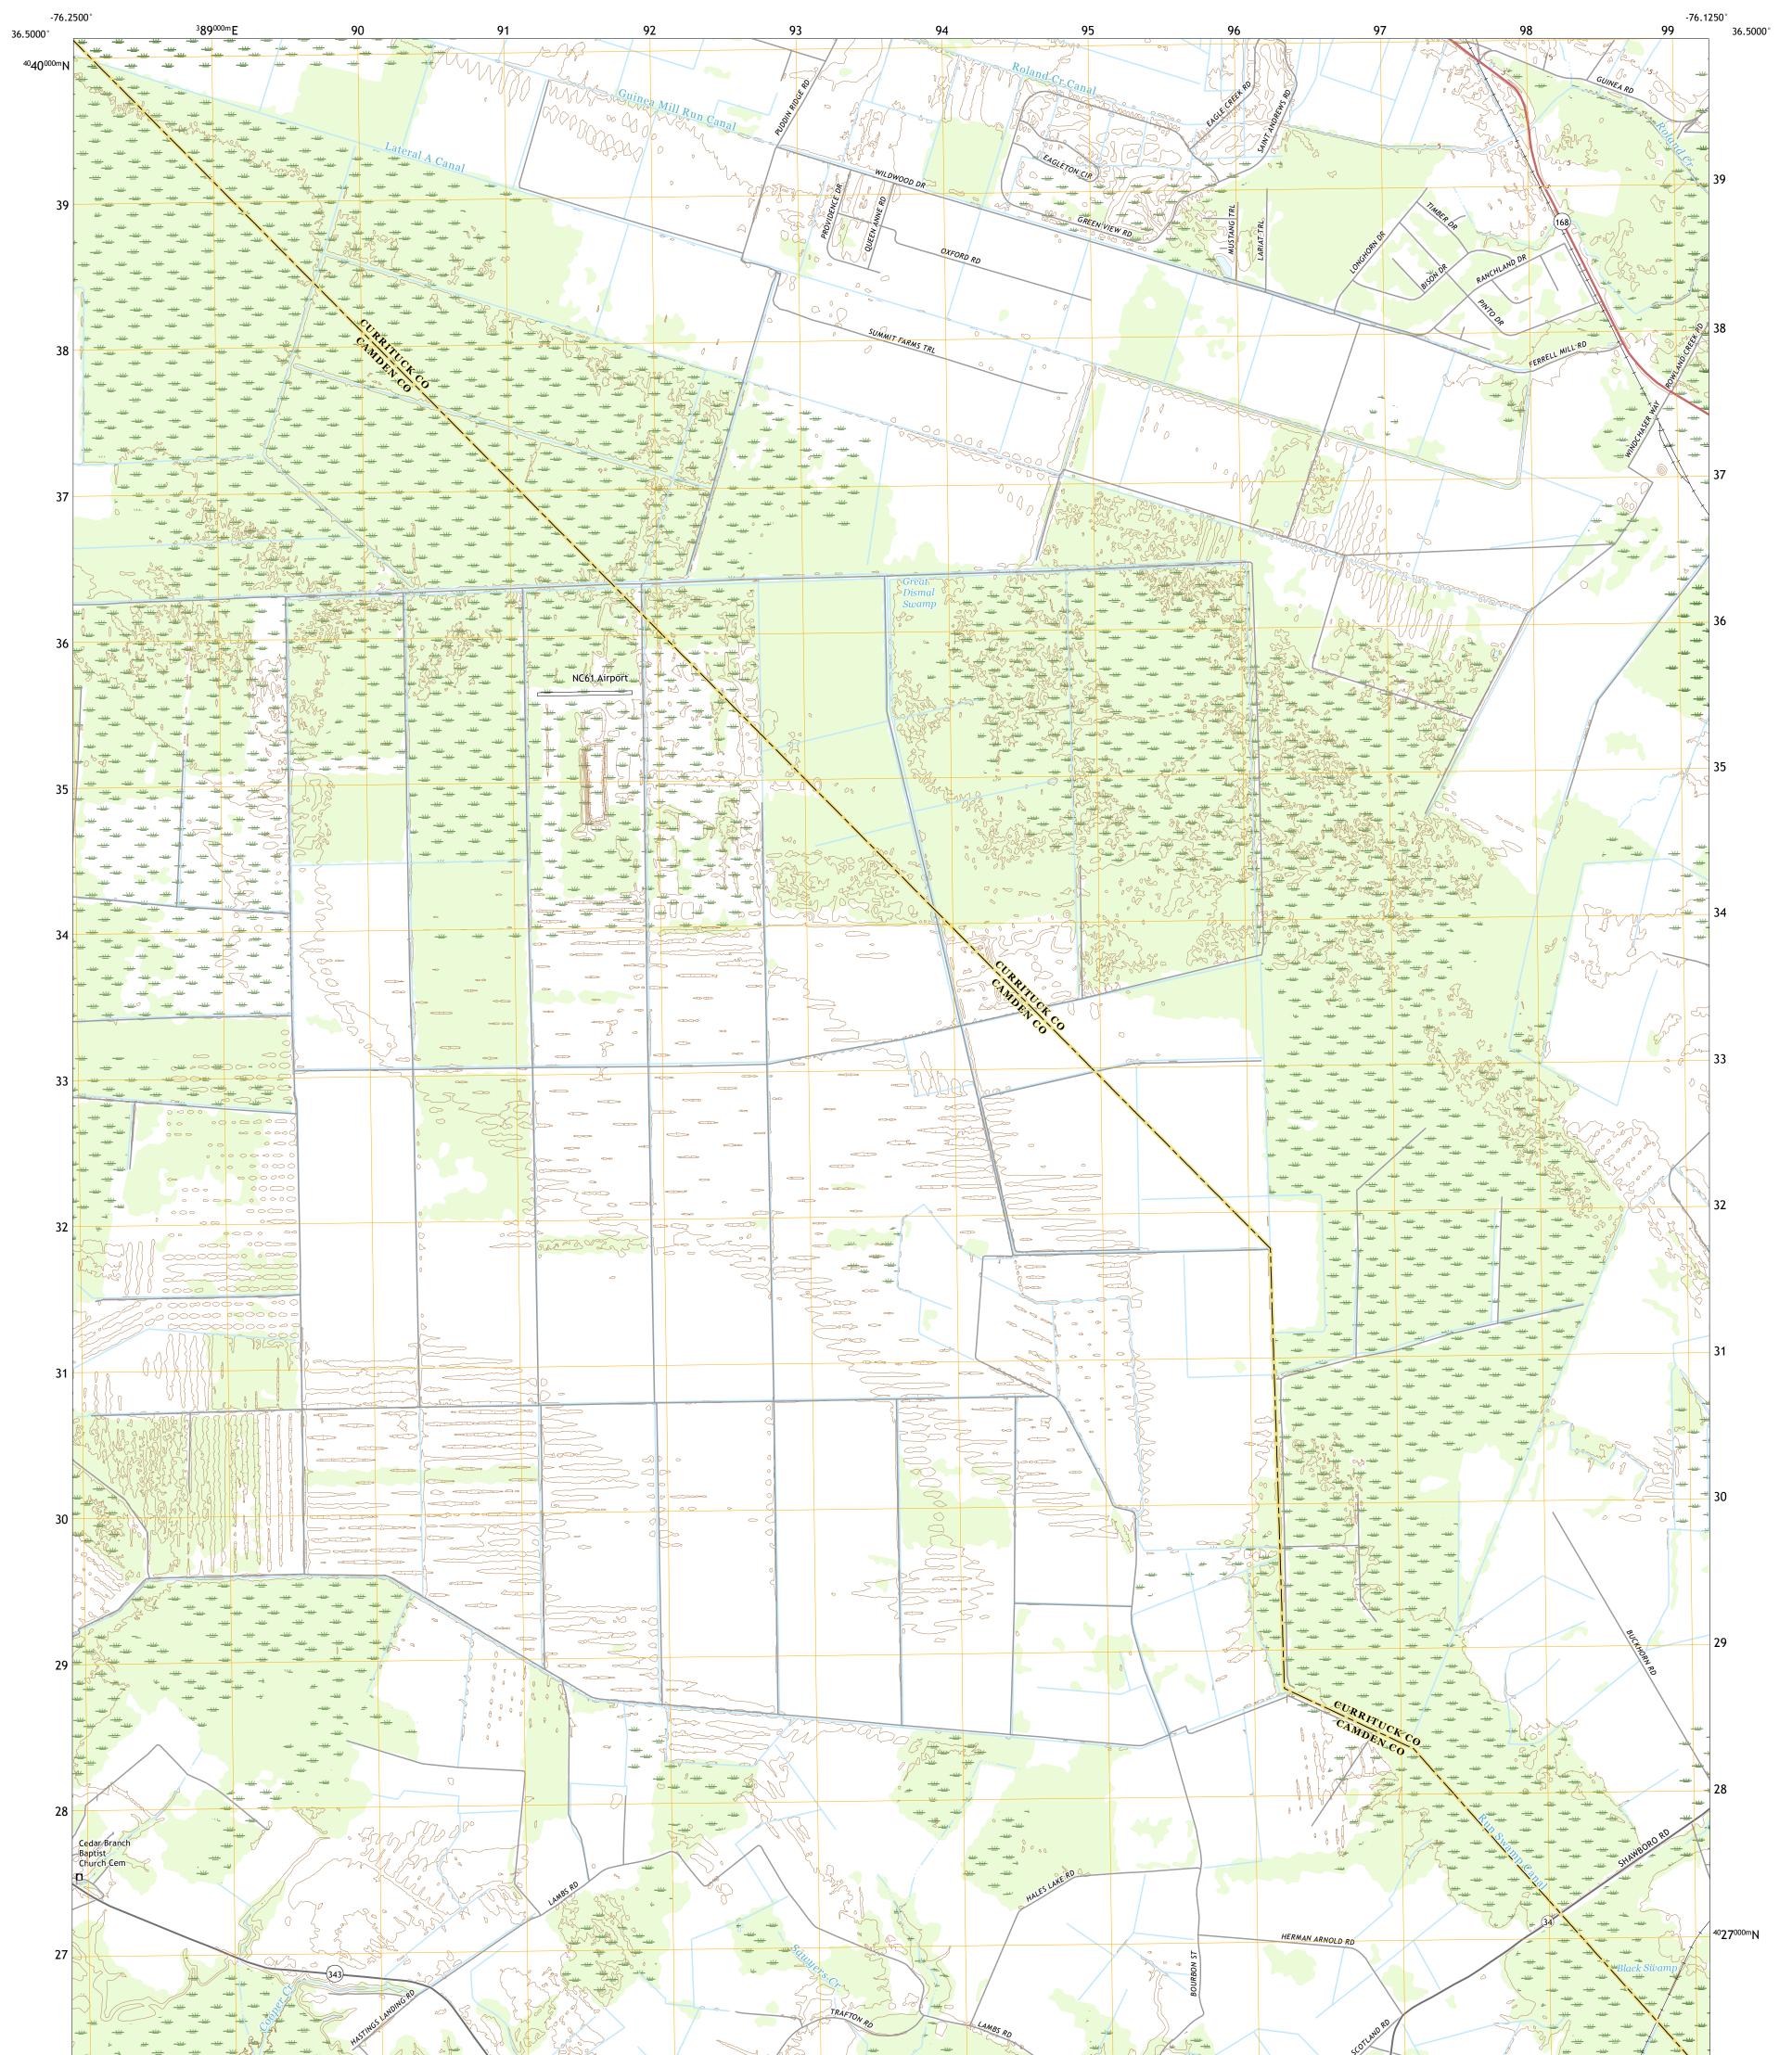

## U.S. DEPARTMENT OF THE INTERIOR U.S. GEOLOGICAL SURVEY

LAMBS CORNER QUADRANGLE NORTH CAROLINA 7.5-MINUTE SERIES

Produced by the United States Geological Survey North American Datum of 1983 (NAD83) World Geodetic System of 1984 (WGS84). Projection and 1 000-meter grid:Universal Transverse Mercator, Zone 18S This map is not a legal document. Boundaries may be generalized for this map scale. Private lands within government reservations may not be shown. Obtain permission before entering private lands.

Imagery......NAIP, June 2016 - November 2016Roads.....U.S.CensusBureau,2016Names......GNIS,2019Hydrography......National Hydrography Dataset,1899 - 2018Contours......National ElevationDataset,2015Boundaries......Multiple sources; see metadata file2017 - 2018Wetlands......FWSNationalWetlandsInventory1982-2010