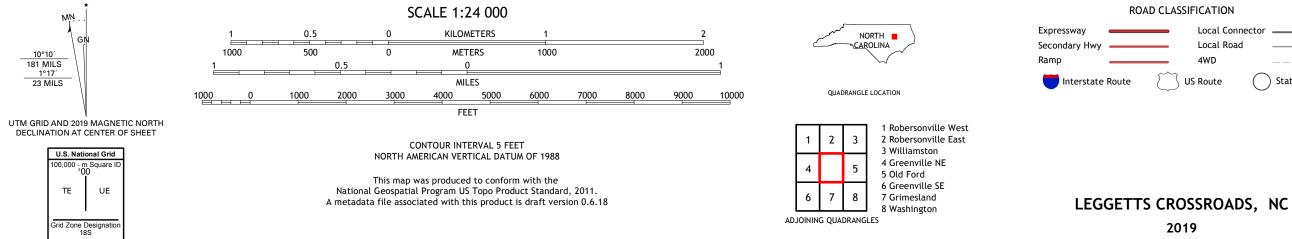

## U.S. DEPARTMENT OF THE INTERIOR U.S. GEOLOGICAL SURVEY

LEGGETTS CROSSROADS QUADRANGLE NORTH CAROLINA 7.5-MINUTE SERIES

Produced by the United States Geological Survey North American Datum of 1983 (NAD83) World Geodetic System of 1984 (WGS84). Projection and 1 000-meter grid:Universal Transverse Mercator, Zone 185 This map is not a legal document. Boundaries may be generalized for this map scale. Private lands within government reservations may not be shown. Obtain permission before entering private lands. .....NAIP, September 2016 - November 2016 U.S. Census Bureau, 2016 .....GNIS, 1980 .....National Hydrography Dataset, 2003 - 2018 .....National Elevation Dataset, 2015 .....Aultiple sources; see metadata file 2017 - 2018 Imagery.... Roads..... Names.....

10°10′ 181 MILS 1°17′ 23 MILS

1982

Inventory

2019