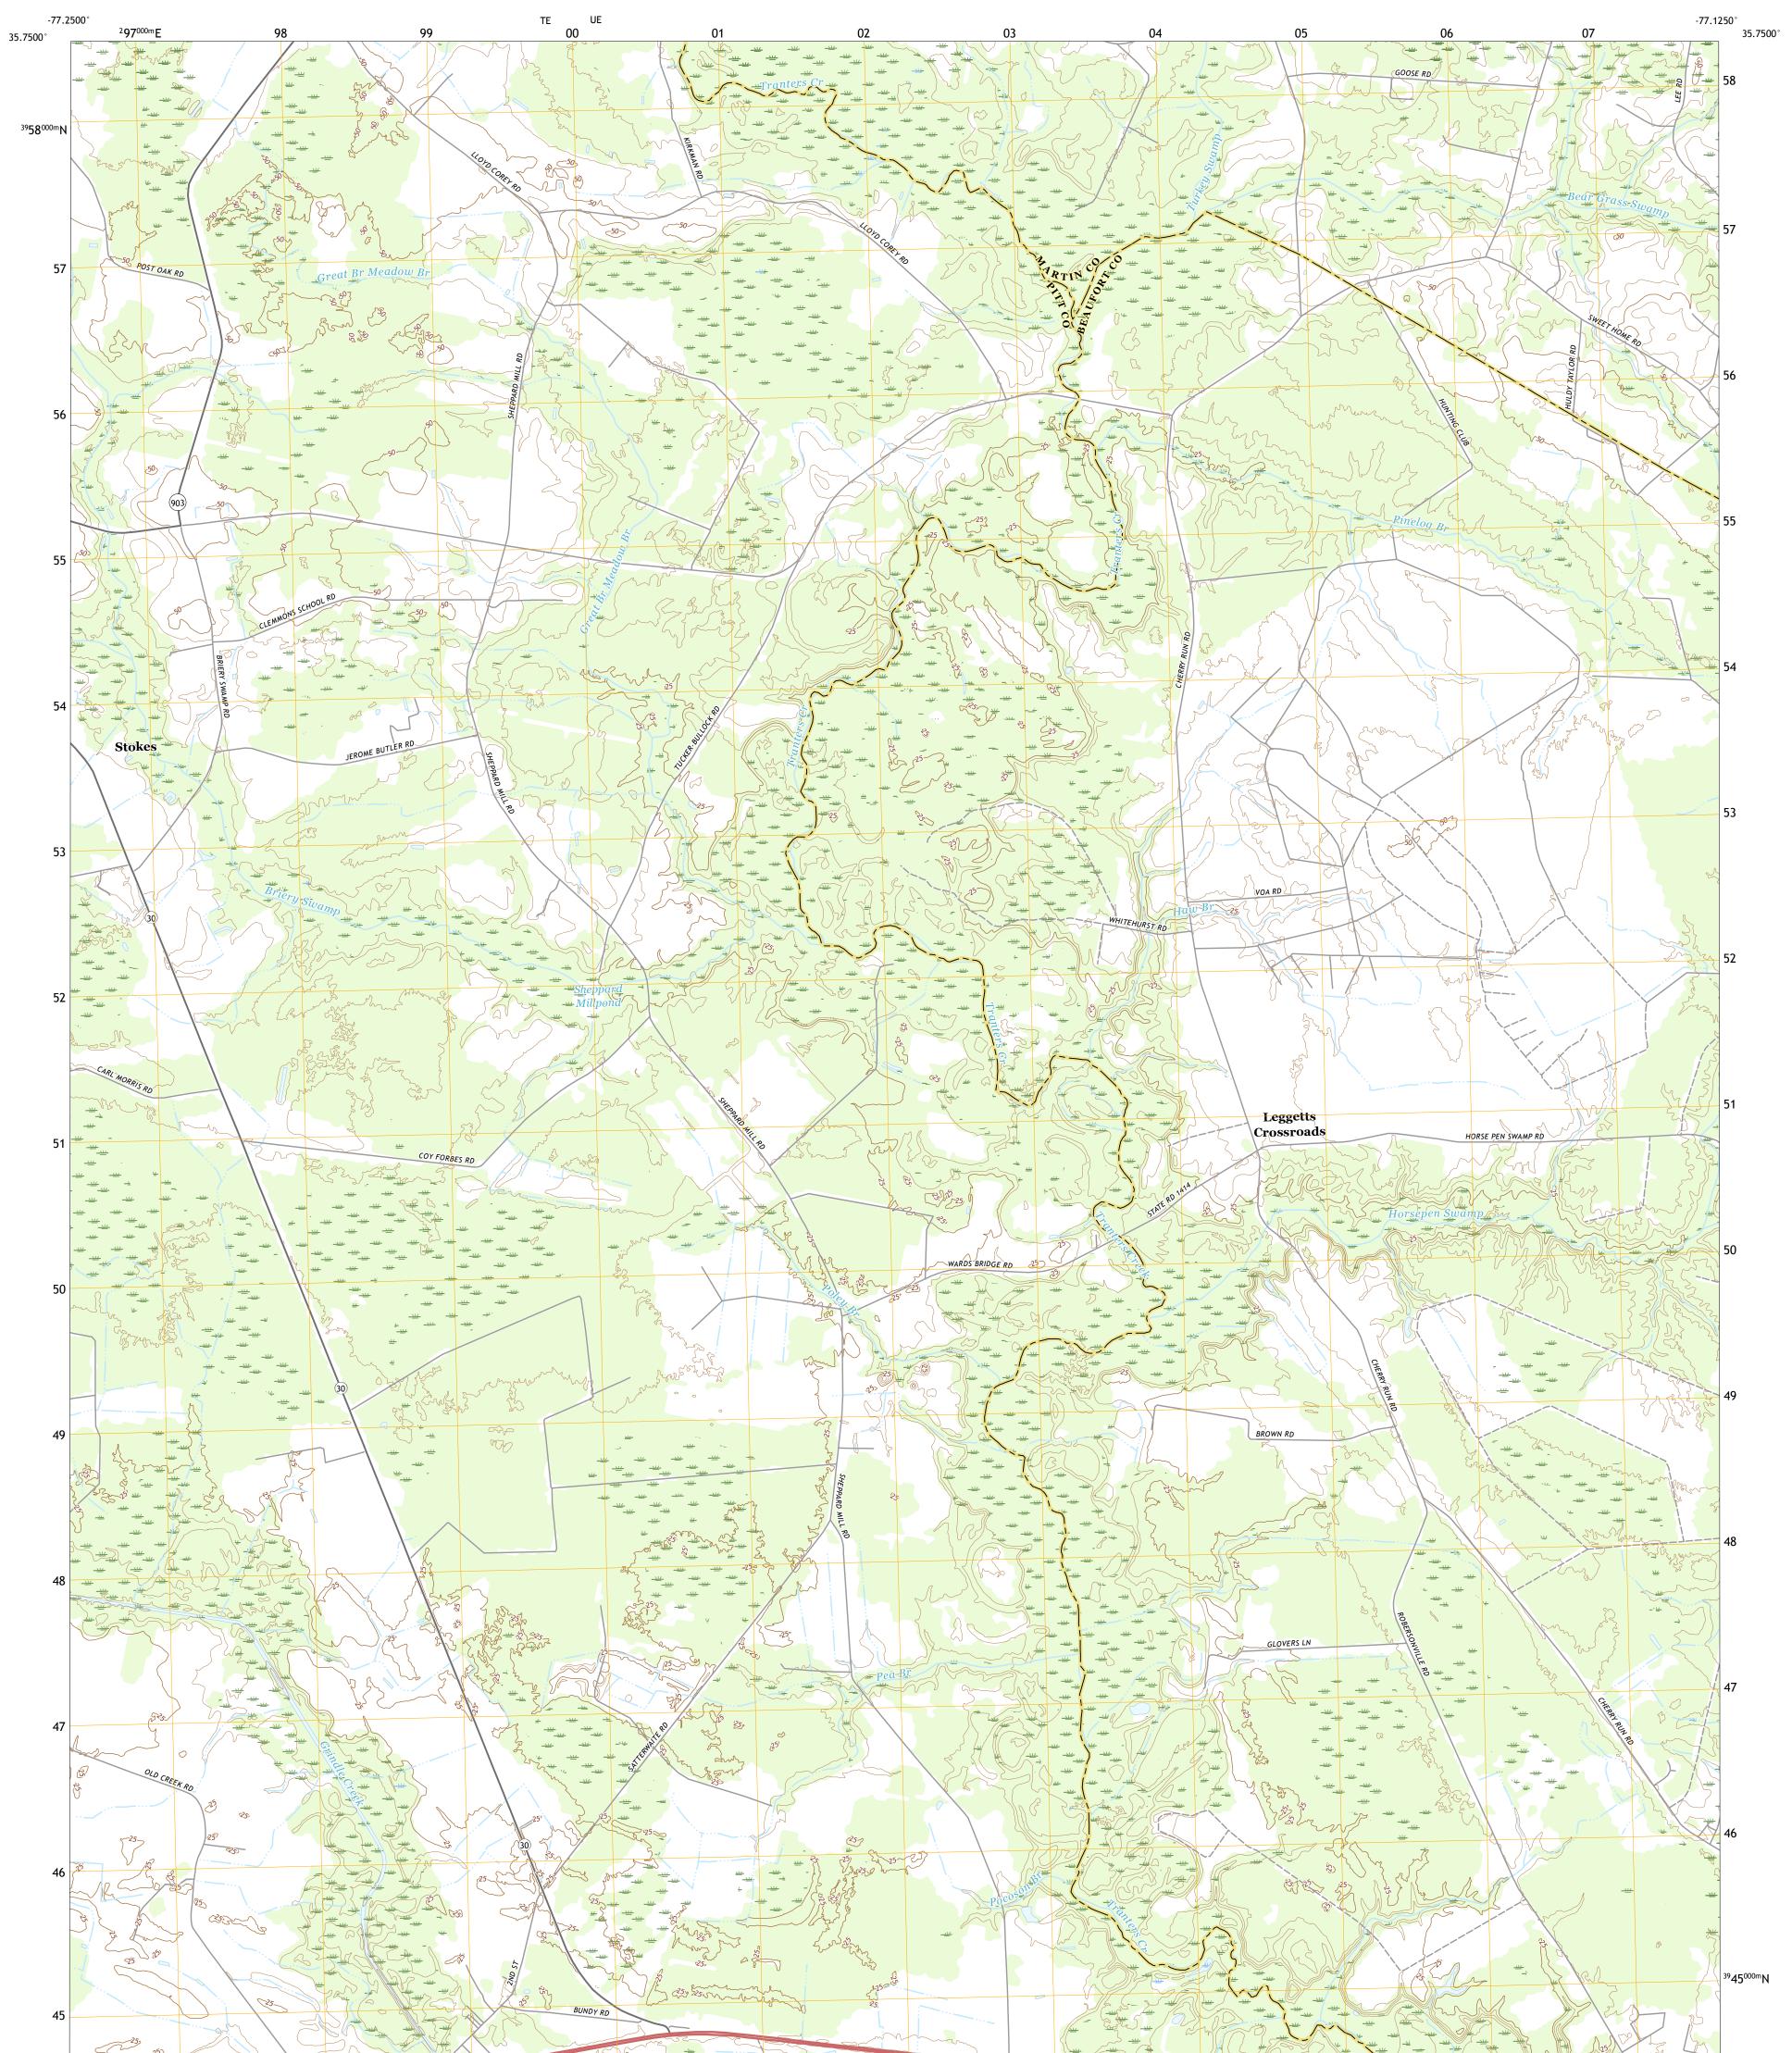

## U.S. DEPARTMENT OF THE INTERIOR U.S. GEOLOGICAL SURVEY

LEGGETTS CROSSROADS QUADRANGLE NORTH CAROLINA 7.5-MINUTE SERIES

Produced by the United States Geological Survey North American Datum of 1983 (NAD83) World Geodetic System of 1984 (WGS84). Projection and 1 000-meter grid:Universal Transverse Mercator, Zone 185 This map is not a legal document. Boundaries may be generalized for this map scale. Private lands within government reservations may not be shown. Obtain permission before entering private lands. .....NAIP, September 2016 - November 2016 U.S. Census Bureau, 2016 .....GNIS, 1980 .....National Hydrography Dataset, 2003 - 2018 .....National Elevation Dataset, 2015 .....Aultiple sources; see metadata file 2017 - 2018 Imagery.... Roads..... Names.....