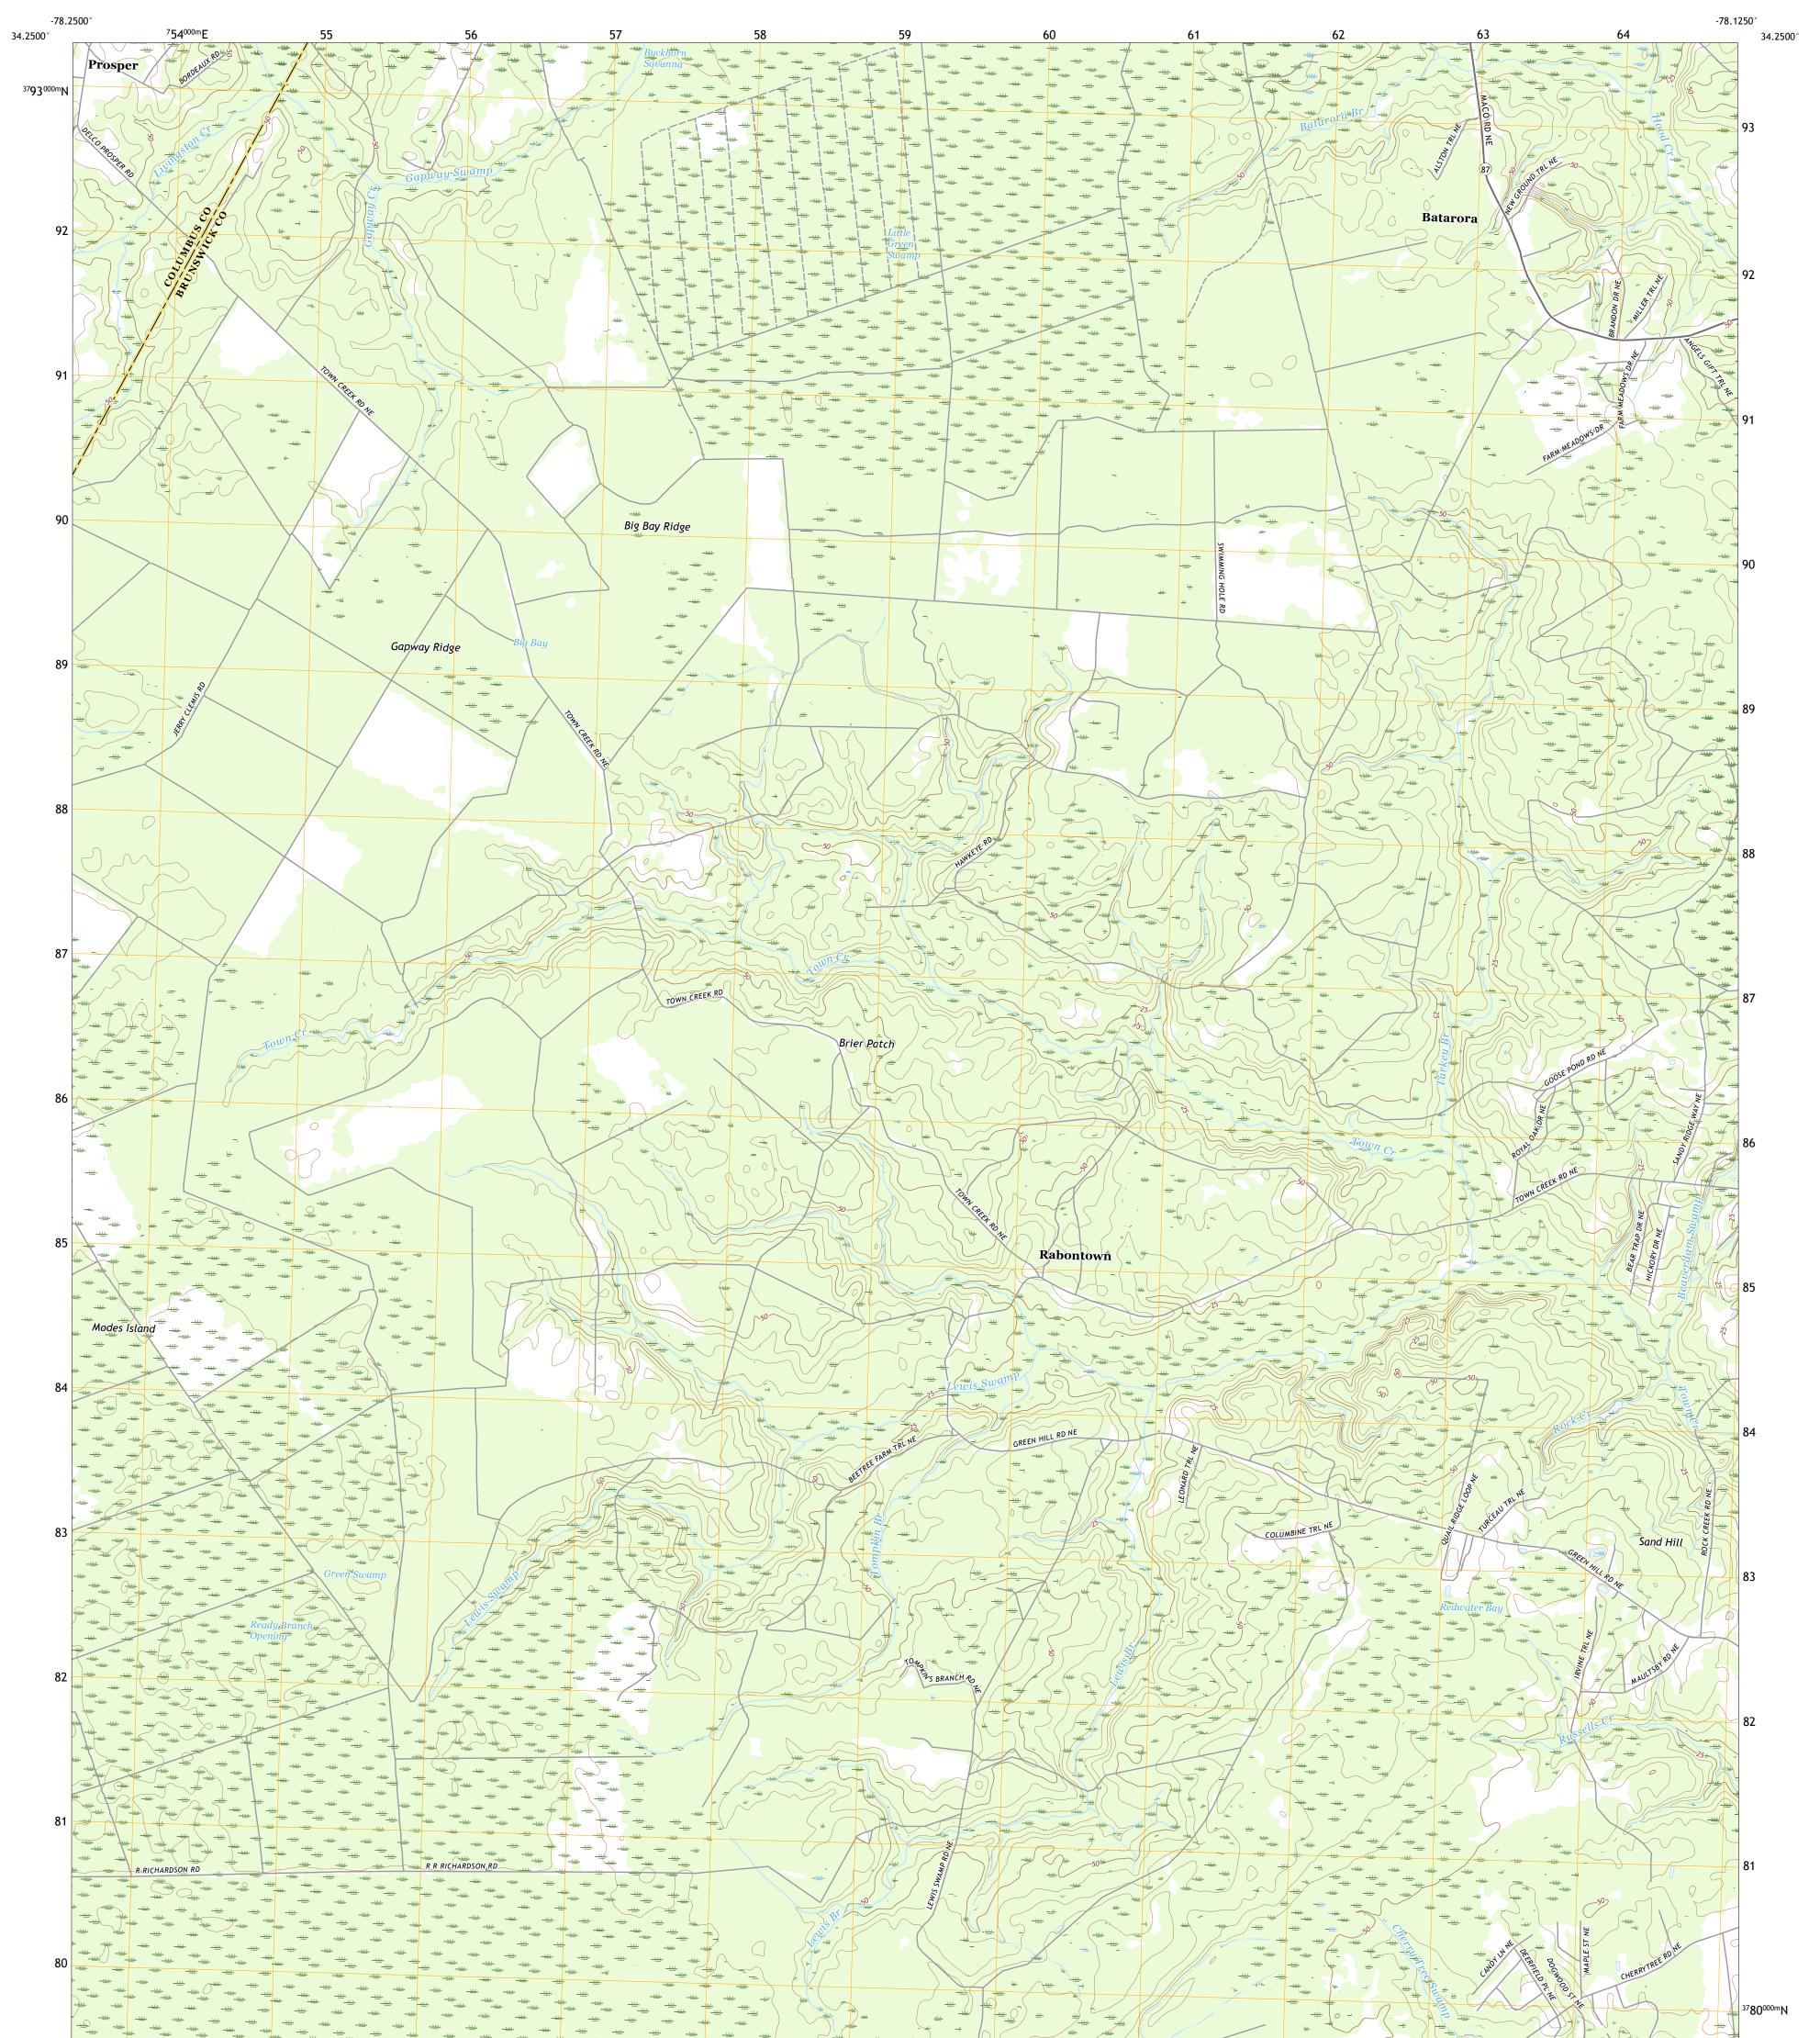

## U.S. DEPARTMENT OF THE INTERIOR U.S. GEOLOGICAL SURVEY

LEWIS SWAMP QUADRANGLE NORTH CAROLINA 7.5-MINUTE SERIES

Produced by the United States Geological Survey North American Datum of 1983 (NAD83) World Geodetic System of 1984 (WGS84). Projection and 1 000-meter grid:Universal Transverse Mercator, Zone 175 This map is not a legal document. Boundaries may be generalized for this map scale. Private lands within government reservations may not be shown. Obtain permission before entering private lands.