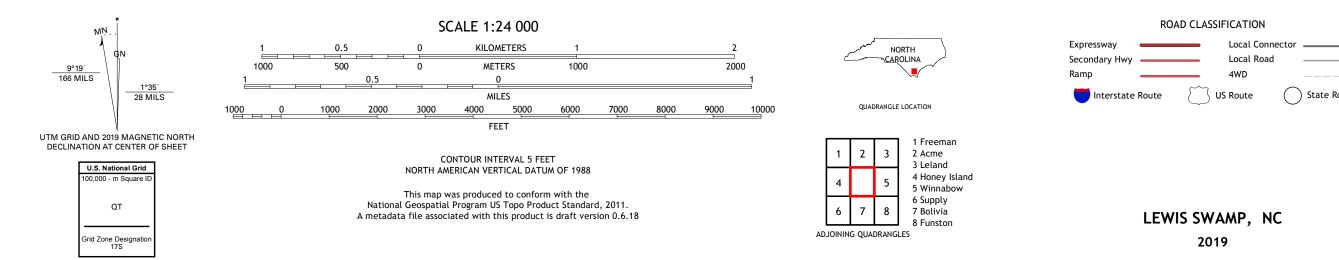

## U.S. DEPARTMENT OF THE INTERIOR U.S. GEOLOGICAL SURVEY

LEWIS SWAMP QUADRANGLE NORTH CAROLINA 7.5-MINUTE SERIES

Produced by the United States Geological Survey North American Datum of 1983 (NAD83) World Geodetic System of 1984 (WGS84). Projection and 1 000-meter grid:Universal Transverse Mercator, Zone 175 This map is not a legal document. Boundaries may be generalized for this map scale. Private lands within government reservations may not be shown. Obtain permission before entering private lands.

Imagery.... Roads..... Names..... Hydrography..... Contours.... Boundaries.... Wetlands.... ..FWS National Wetlands Inventory 1983 - 2010

## NSN. 7643016378919 NGA REF NO. USGSX24K25554

State Route