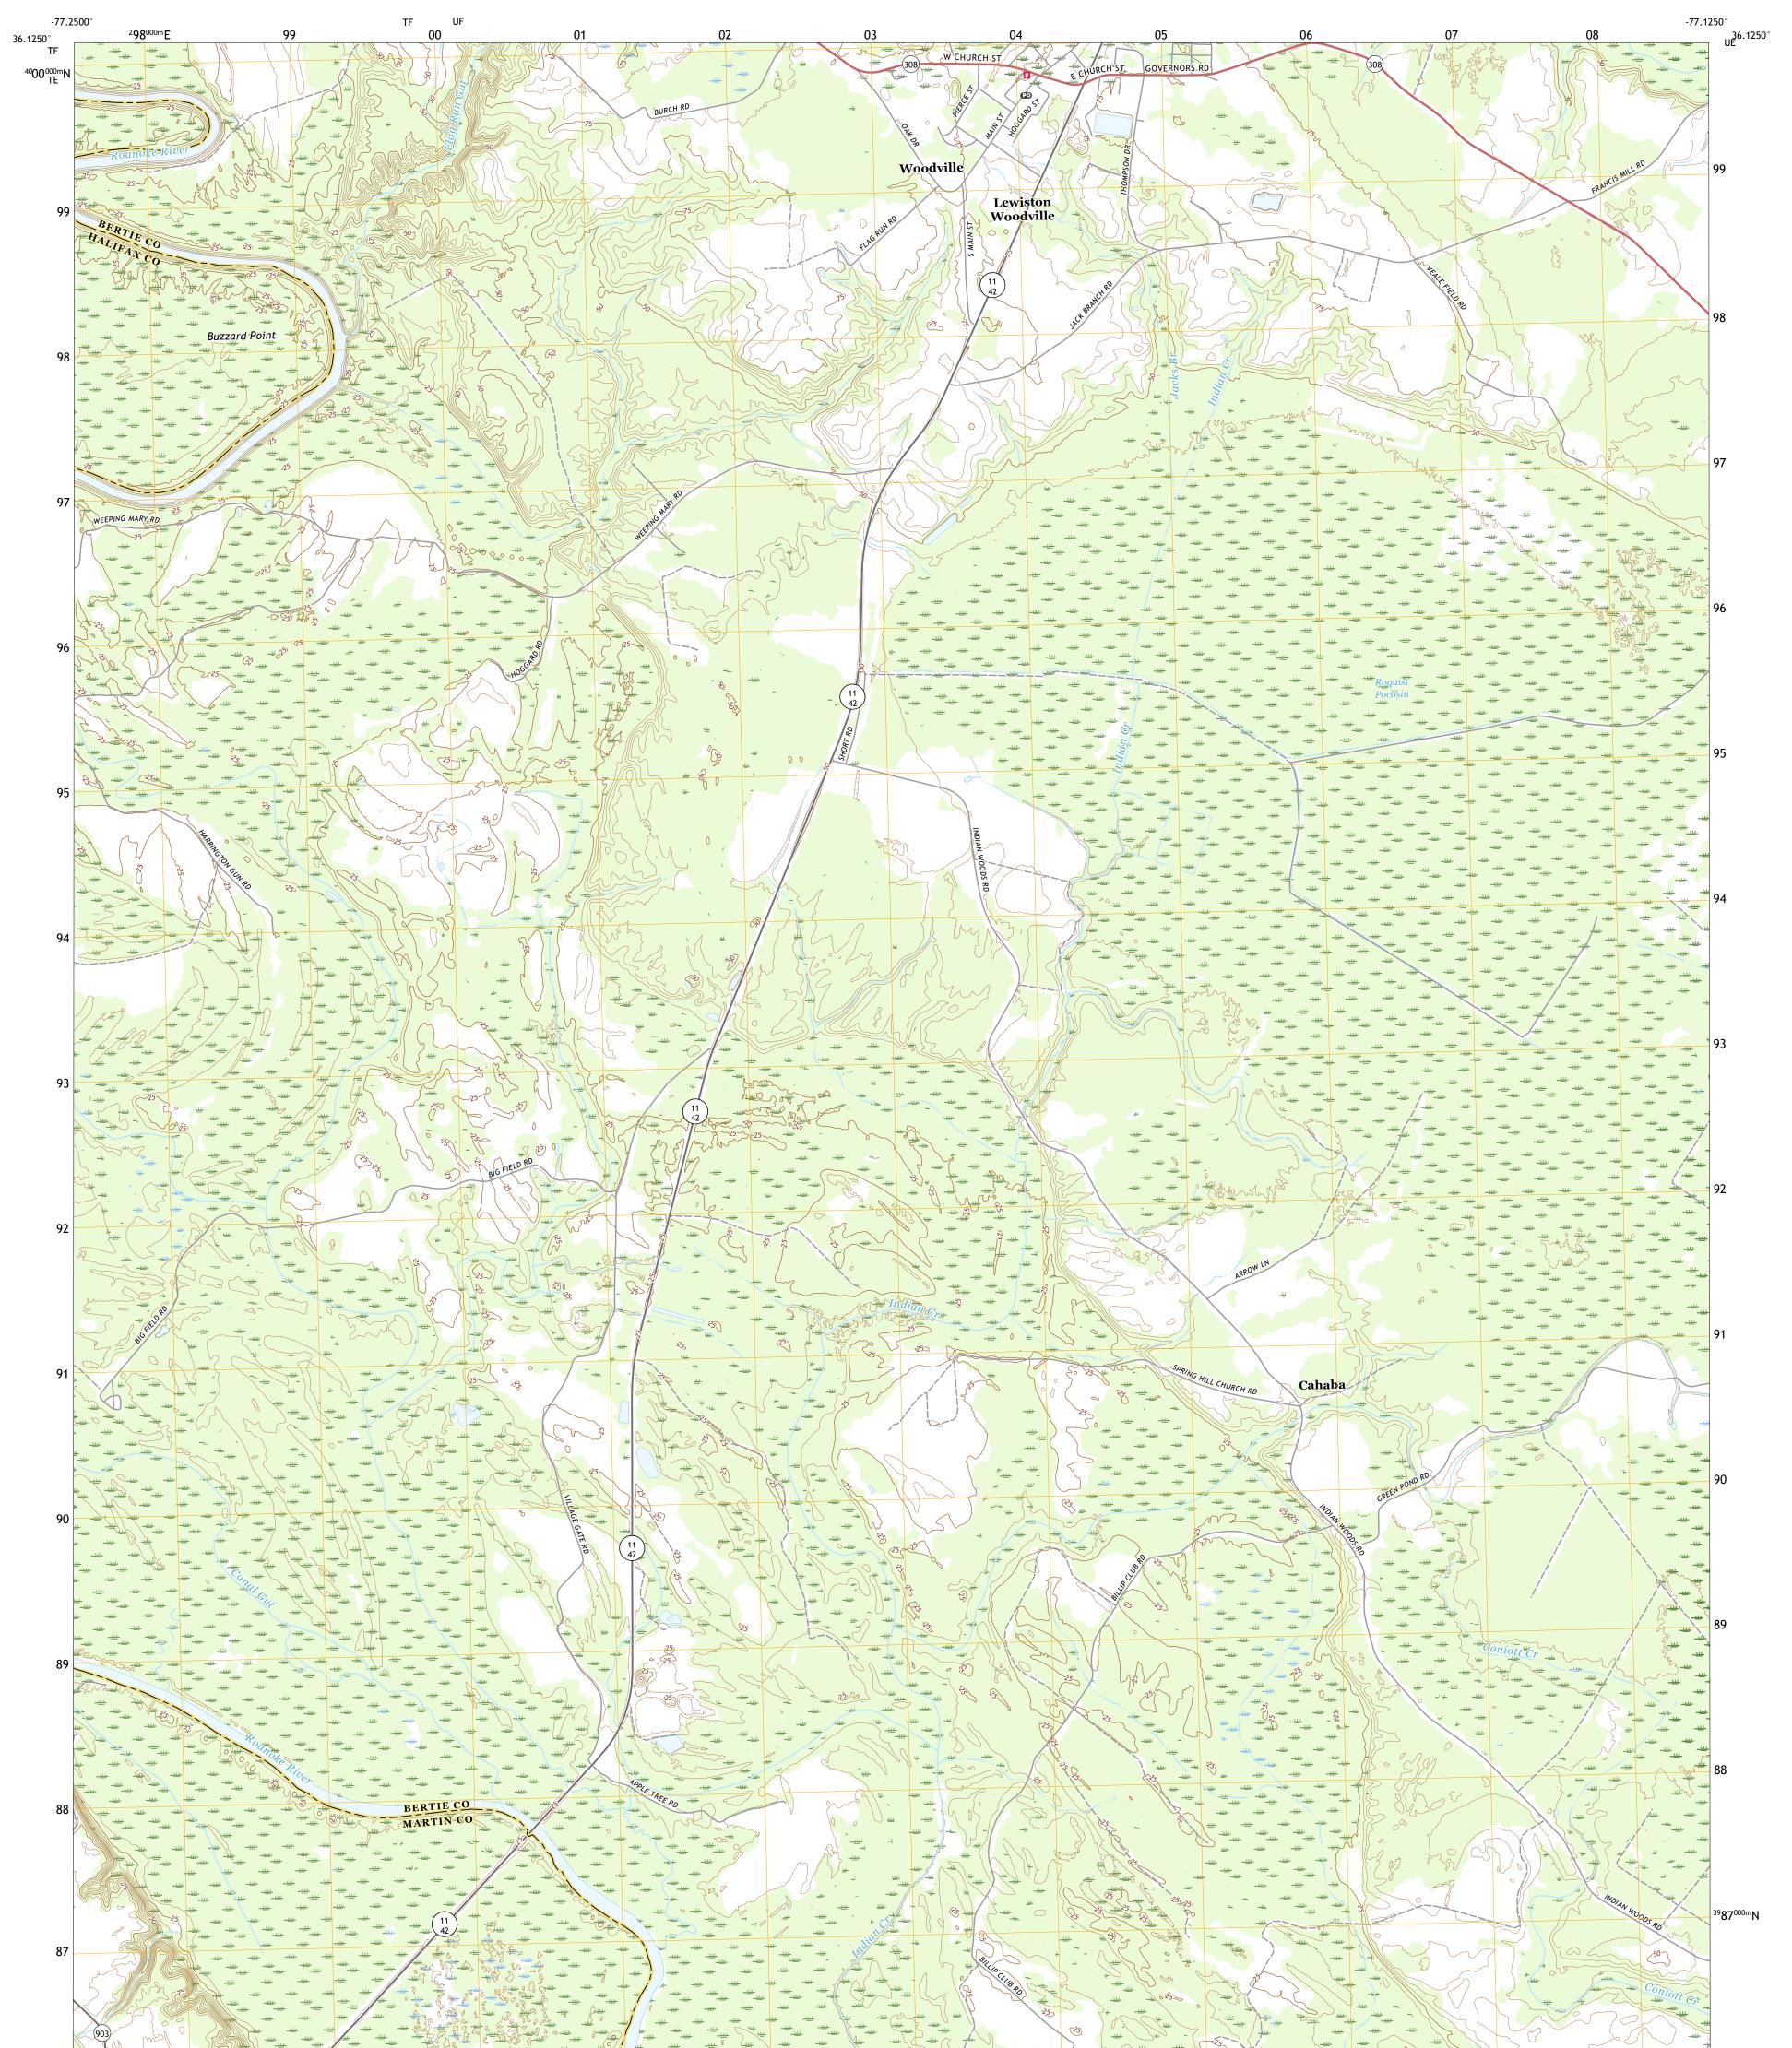

## U.S. DEPARTMENT OF THE INTERIOR U.S. GEOLOGICAL SURVEY

LEWISTON WOODVILLE QUADRANGLE NORTH CAROLINA 7.5-MINUTE SERIES

Produced by the United States Geological Survey North American Datum of 1983 (NAD83) World Geodetic System of 1984 (WGS84). Projection and 1 000-meter grid:Universal Transverse Mercator, Zone 185 This map is not a legal document. Boundaries may be generalized for this map scale. Private lands within government reservations may not be shown. Obtain permission before entering private lands.

Imagery.... Roads..... Names..... Hydrography..... Contours.....Boundaries.....Mul Wetlands... ..FWS National Wetlands Inventory 1982 - 2009

Local Connector