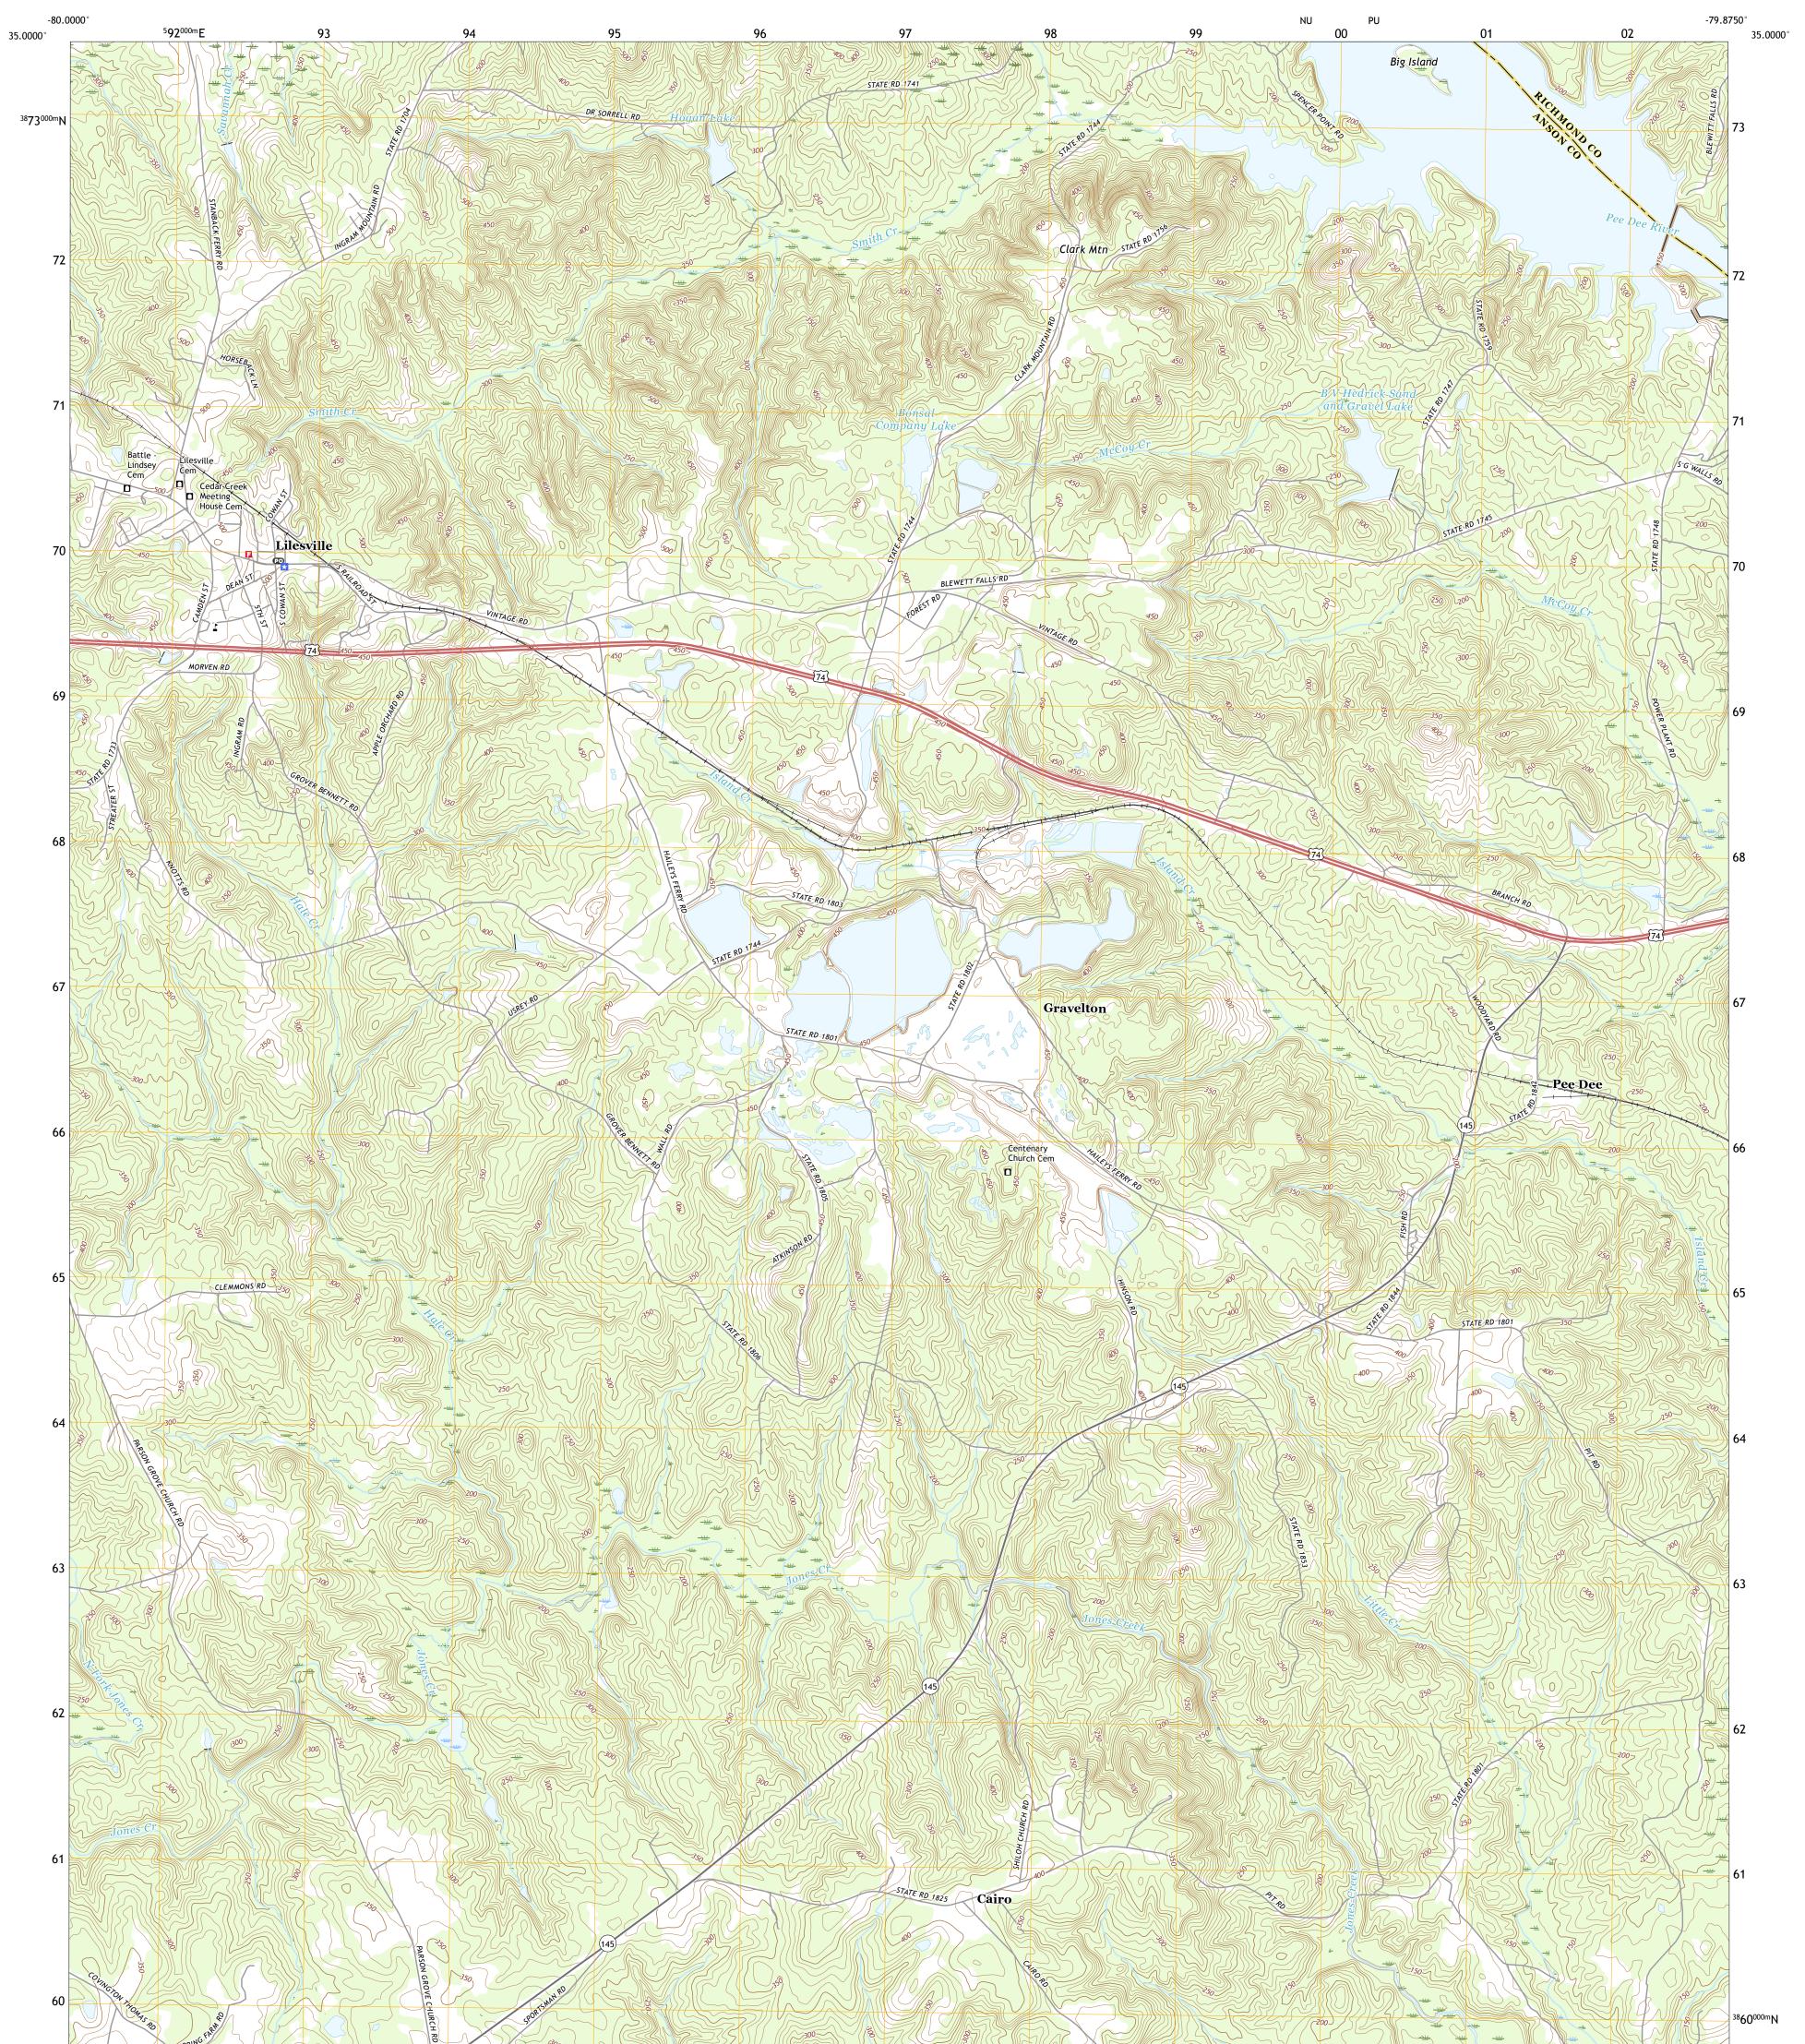

## U.S. DEPARTMENT OF THE INTERIOR U.S. GEOLOGICAL SURVEY

LILESVILLE QUADRANGLE NORTH CAROLINA 7.5-MINUTE SERIES

Produced by the United States Geological Survey North American Datum of 1983 (NAD83) World Geodetic System of 1984 (WGS84). Projection and 1 000-meter grid:Universal Transverse Mercator, Zone 175 This map is not a legal document. Boundaries may be generalized for this map scale. Private lands within government reservations may not be shown. Obtain permission before entering private lands.