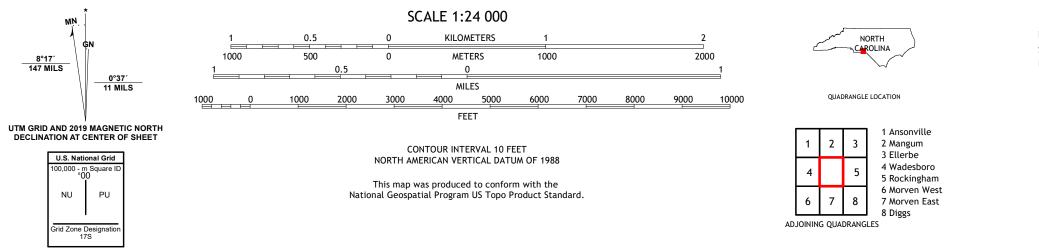

Imagery.... Roads..... Names..... Hydrography..... Contours.... Boundaries.... Wetlands.... ..FWS National Wetlands Inventory Not Available

MN

NU

8°17′ 147 MILS

ROAD CLASSIFICATION Local Connector Expressway Local Road Secondary Hwy 🗕 \_\_\_\_\_ Ramp 4WD \_\_\_\_\_ US Route State Route Interstate Route