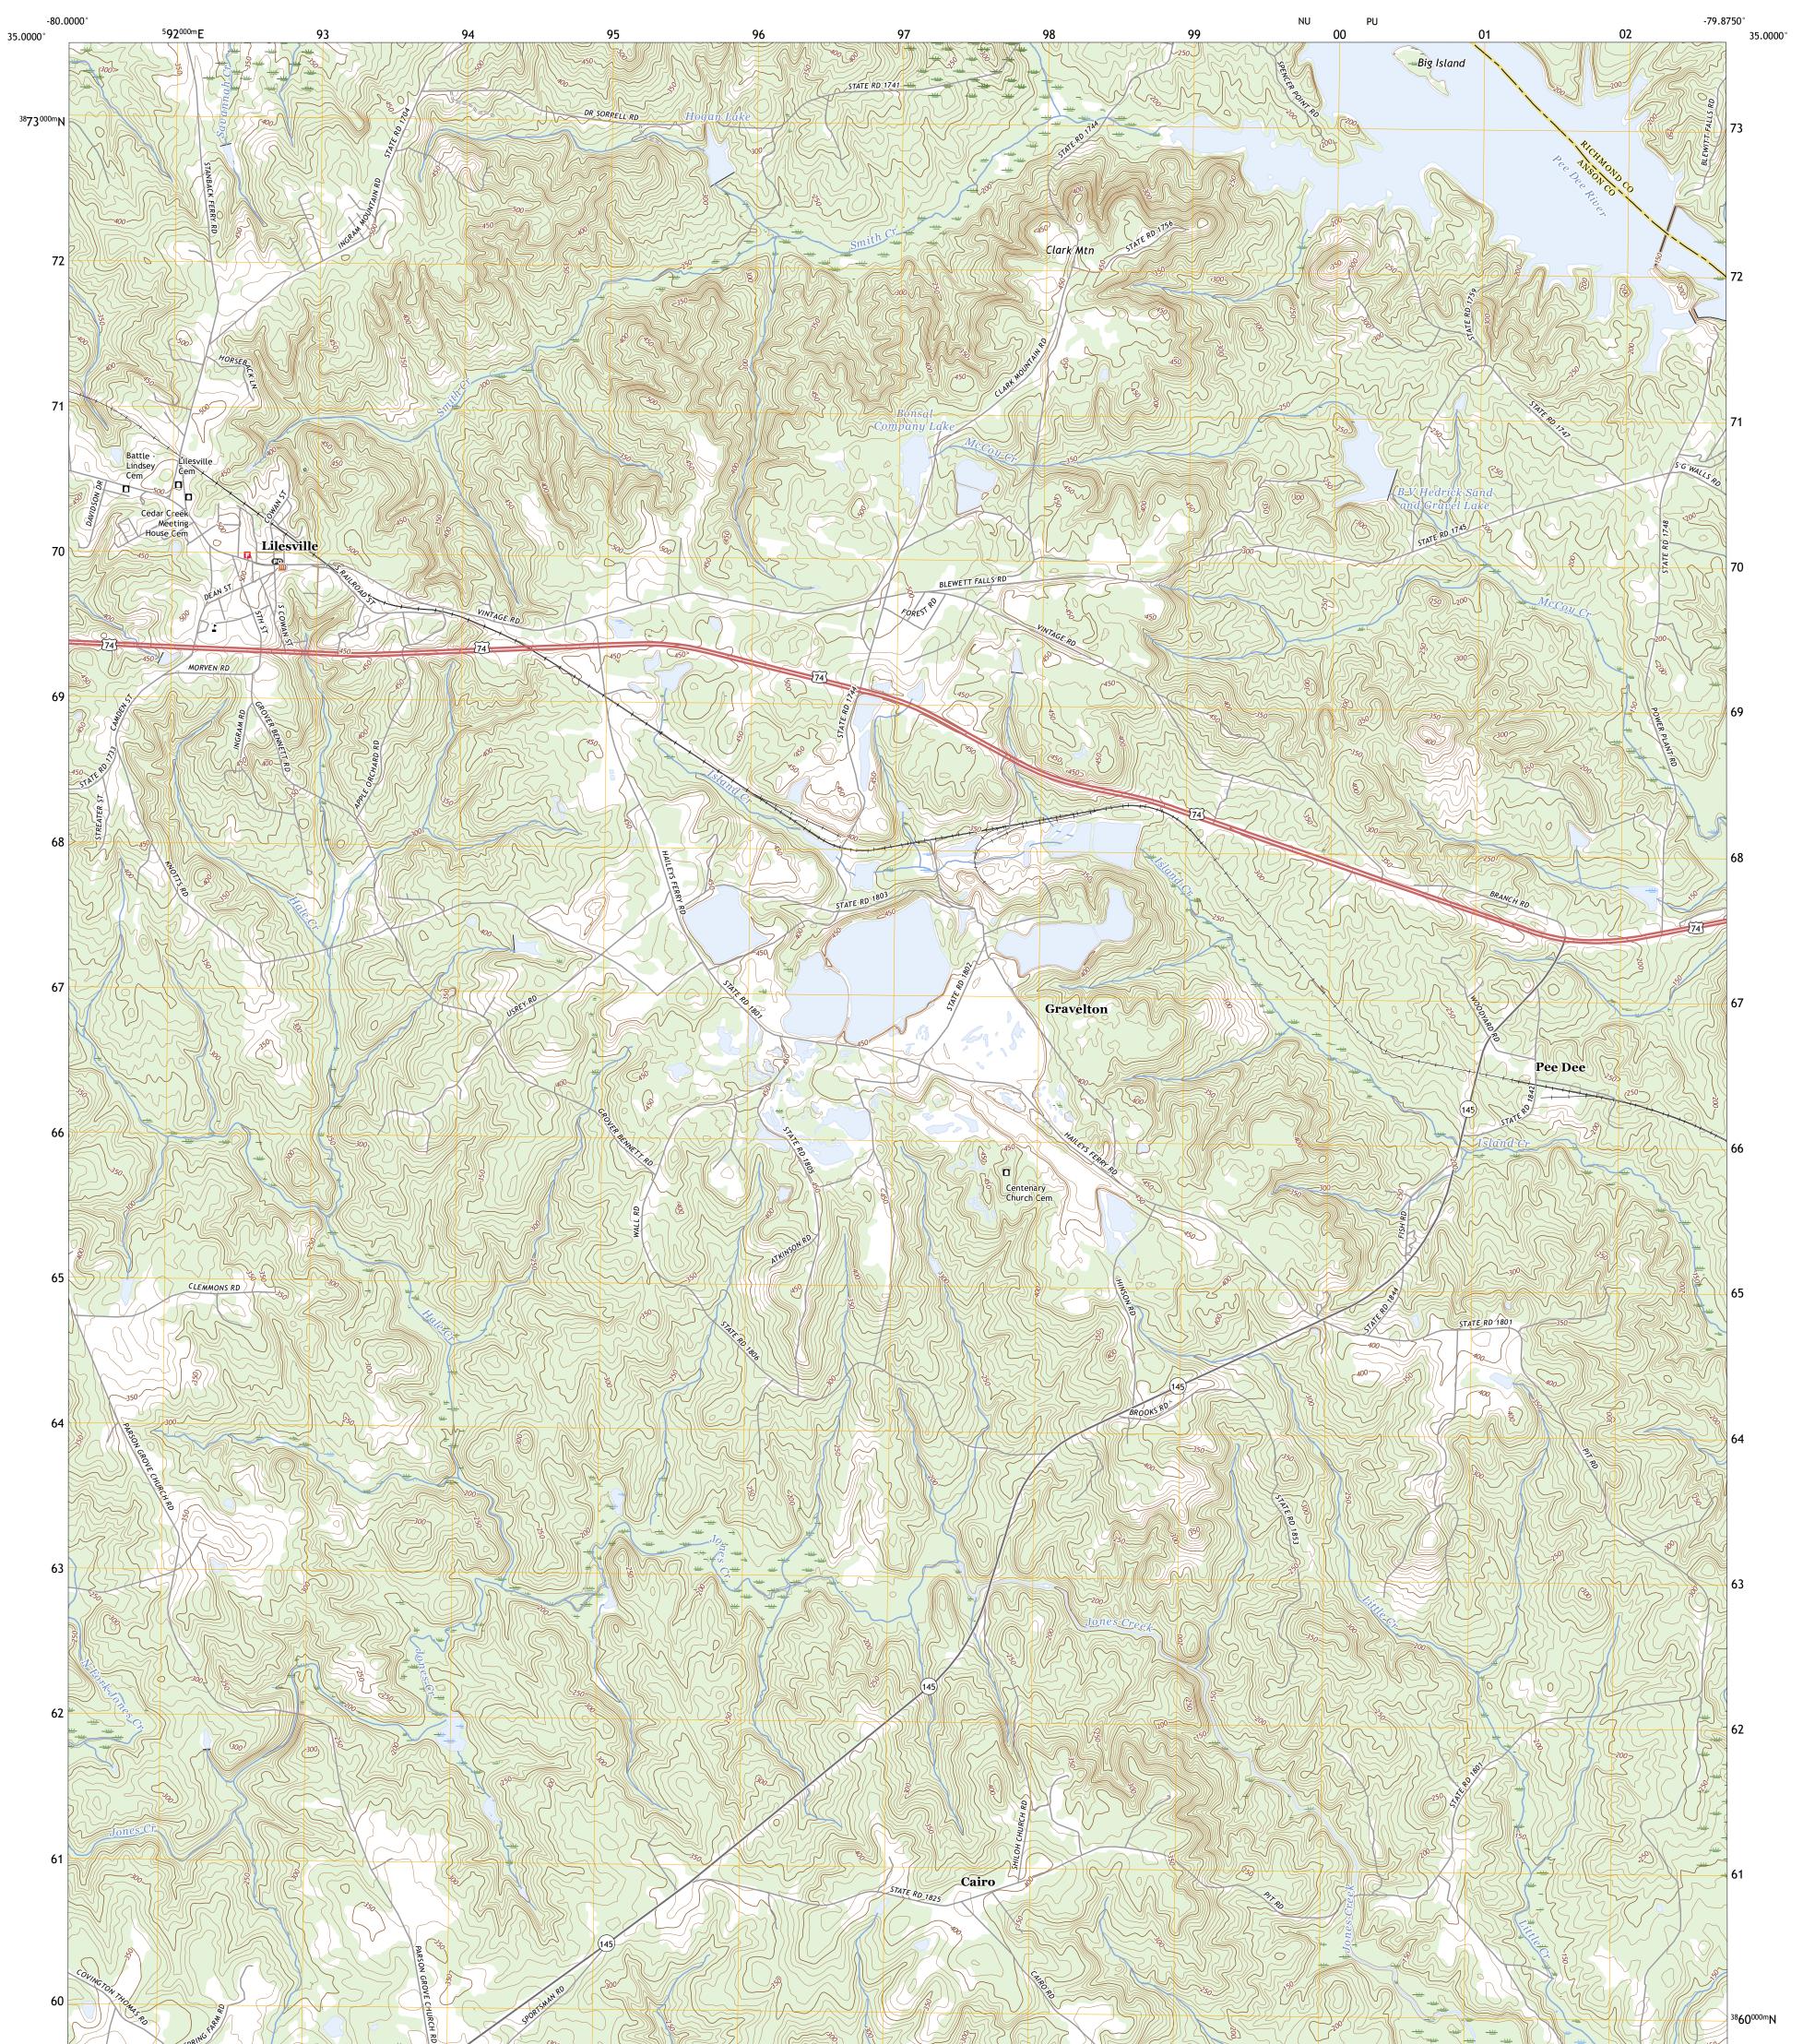

## U.S. DEPARTMENT OF THE INTERIOR U.S. GEOLOGICAL SURVEY

LILESVILLE QUADRANGLE NORTH CAROLINA 7.5-MINUTE SERIES

Produced by the United States Geological Survey North American Datum of 1983 (NAD83) World Geodetic System of 1984 (WGS84). Projection and 1 000-meter grid:Universal Transverse Mercator, Zone 175 This map is not a legal document. Boundaries may be generalized for this map scale. Private lands within government reservations may not be shown. Obtain permission before entering private lands.

LILESVILLE, NC

2022