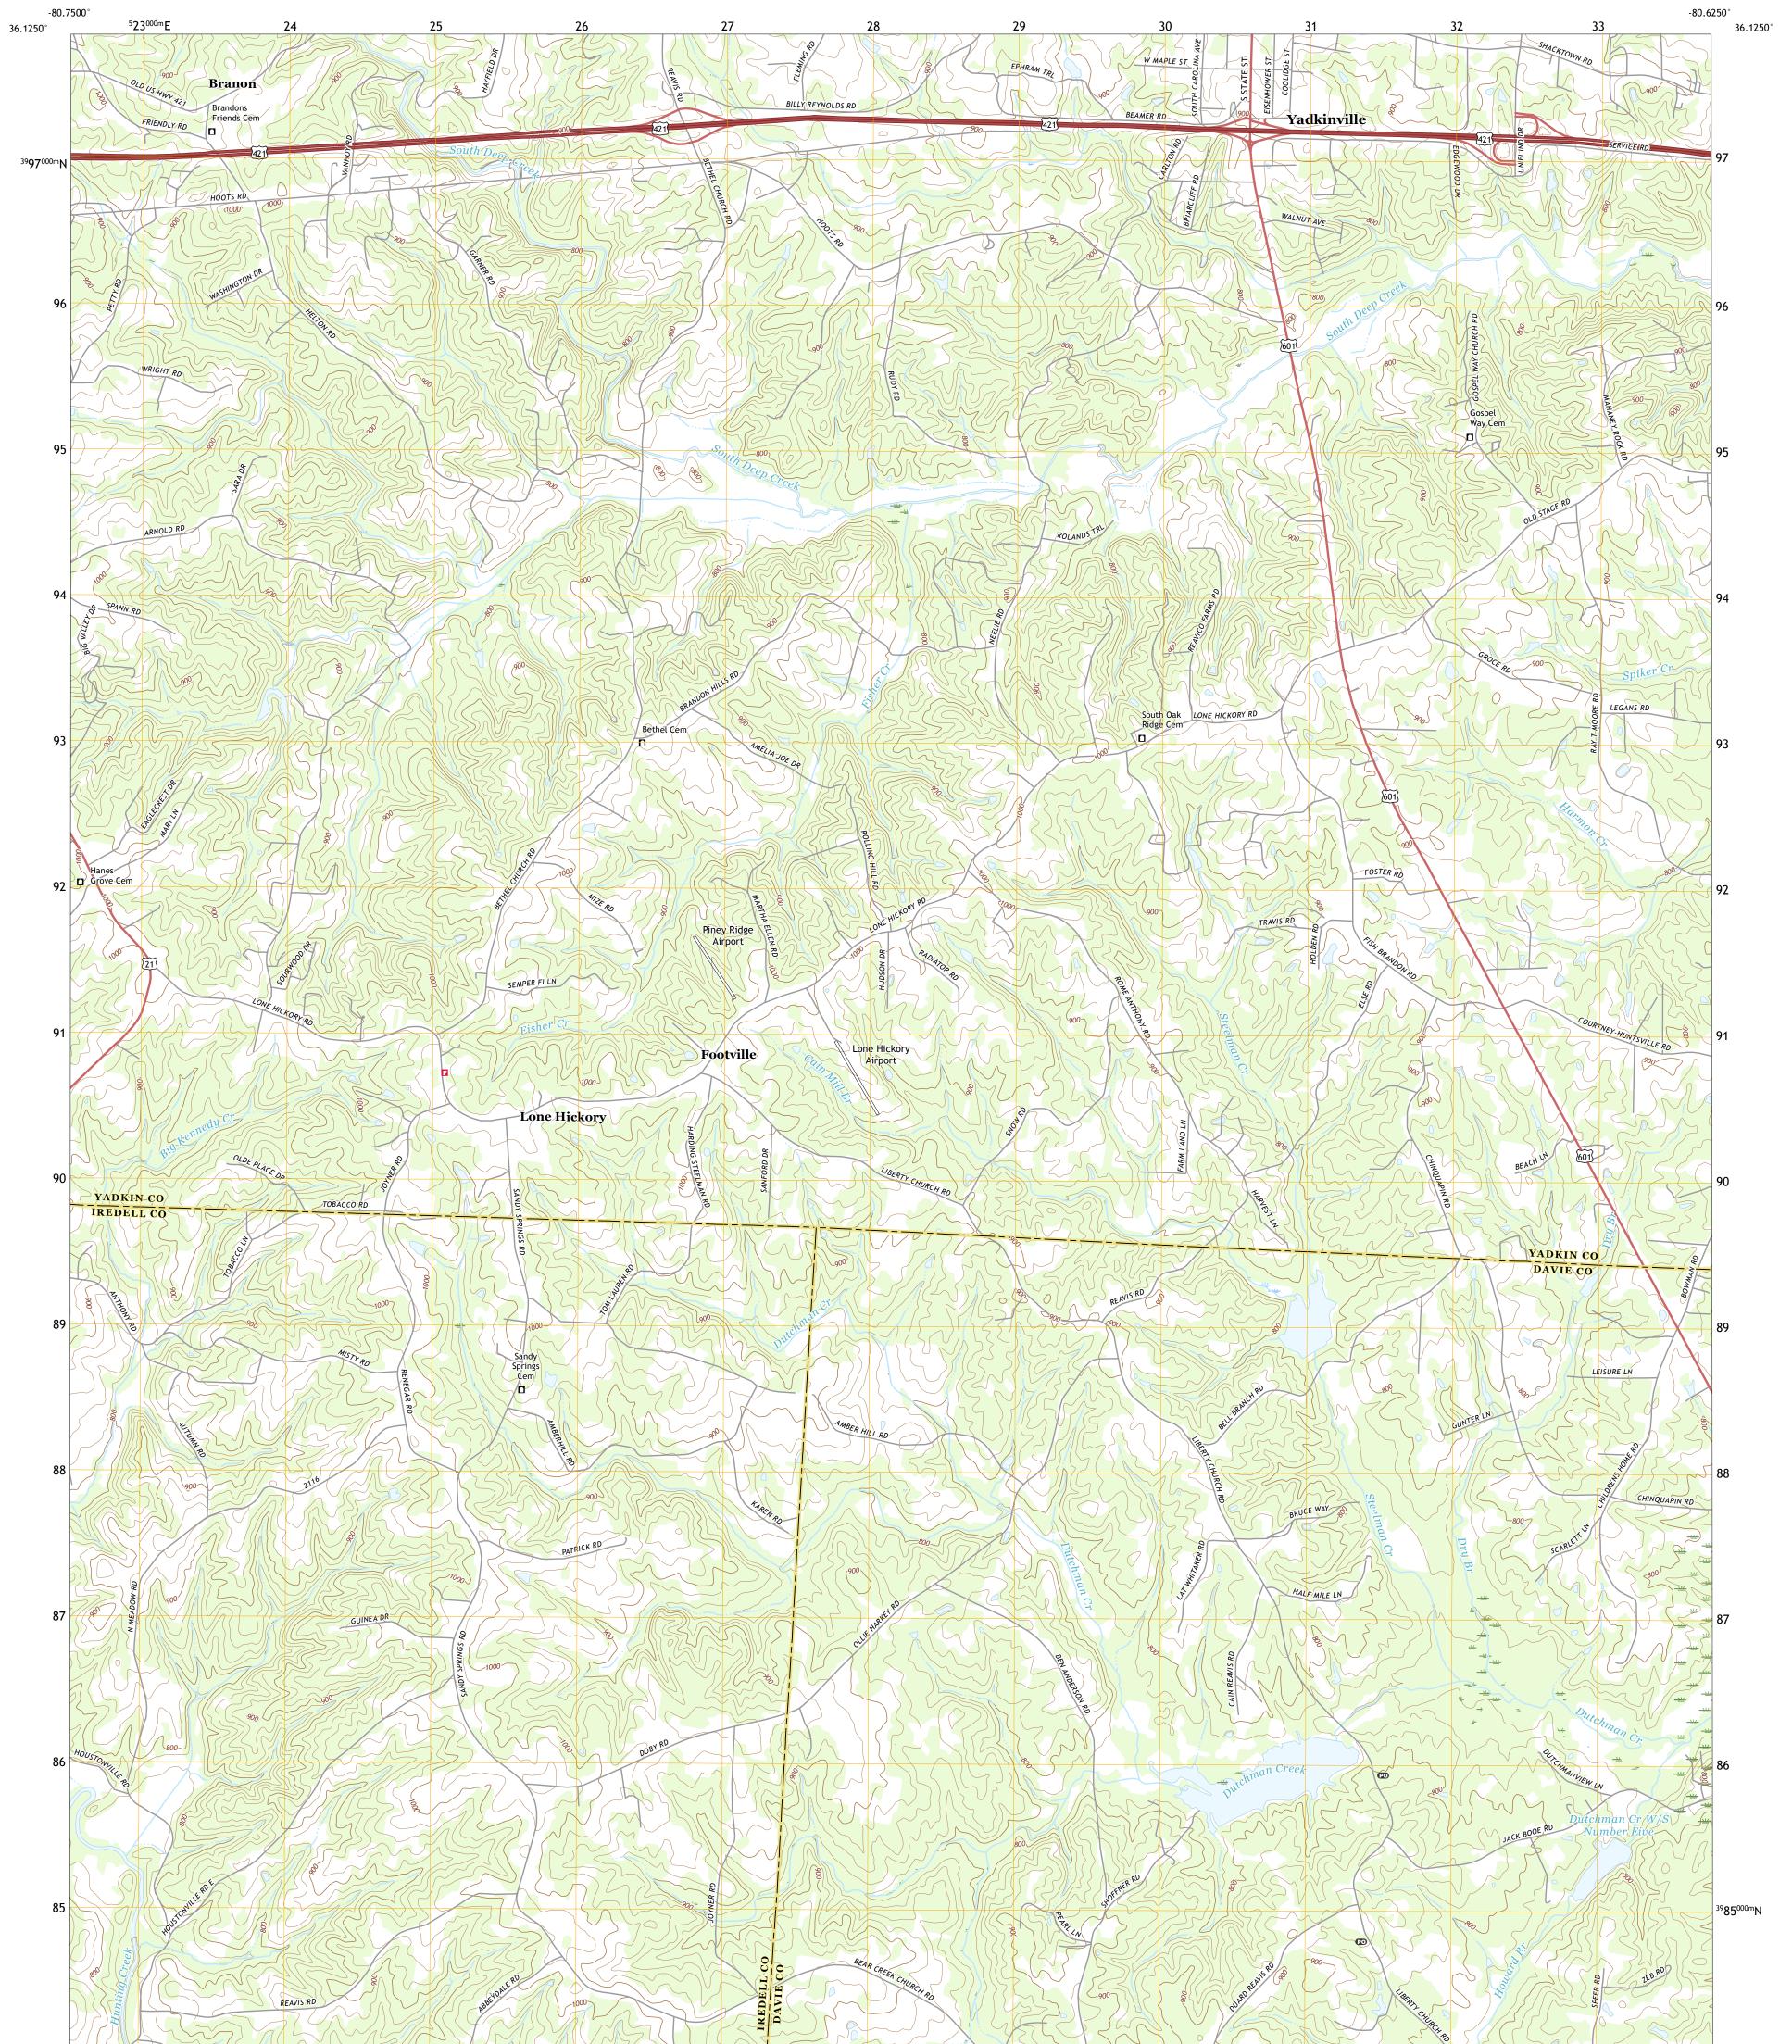

## U.S. DEPARTMENT OF THE INTERIOR U.S. GEOLOGICAL SURVEY

LONE HICKORY QUADRANGLE NORTH CAROLINA 7.5-MINUTE SERIES

Produced by the United States Geological Survey North American Datum of 1983 (NAD83) World Geodetic System of 1984 (WGS84). Projection and 1 000-meter grid:Universal Transverse Mercator, Zone 175 This map is not a legal document. Boundaries may be generalized for this map scale. Private lands within government reservations may not be shown. Obtain permission before entering private lands.