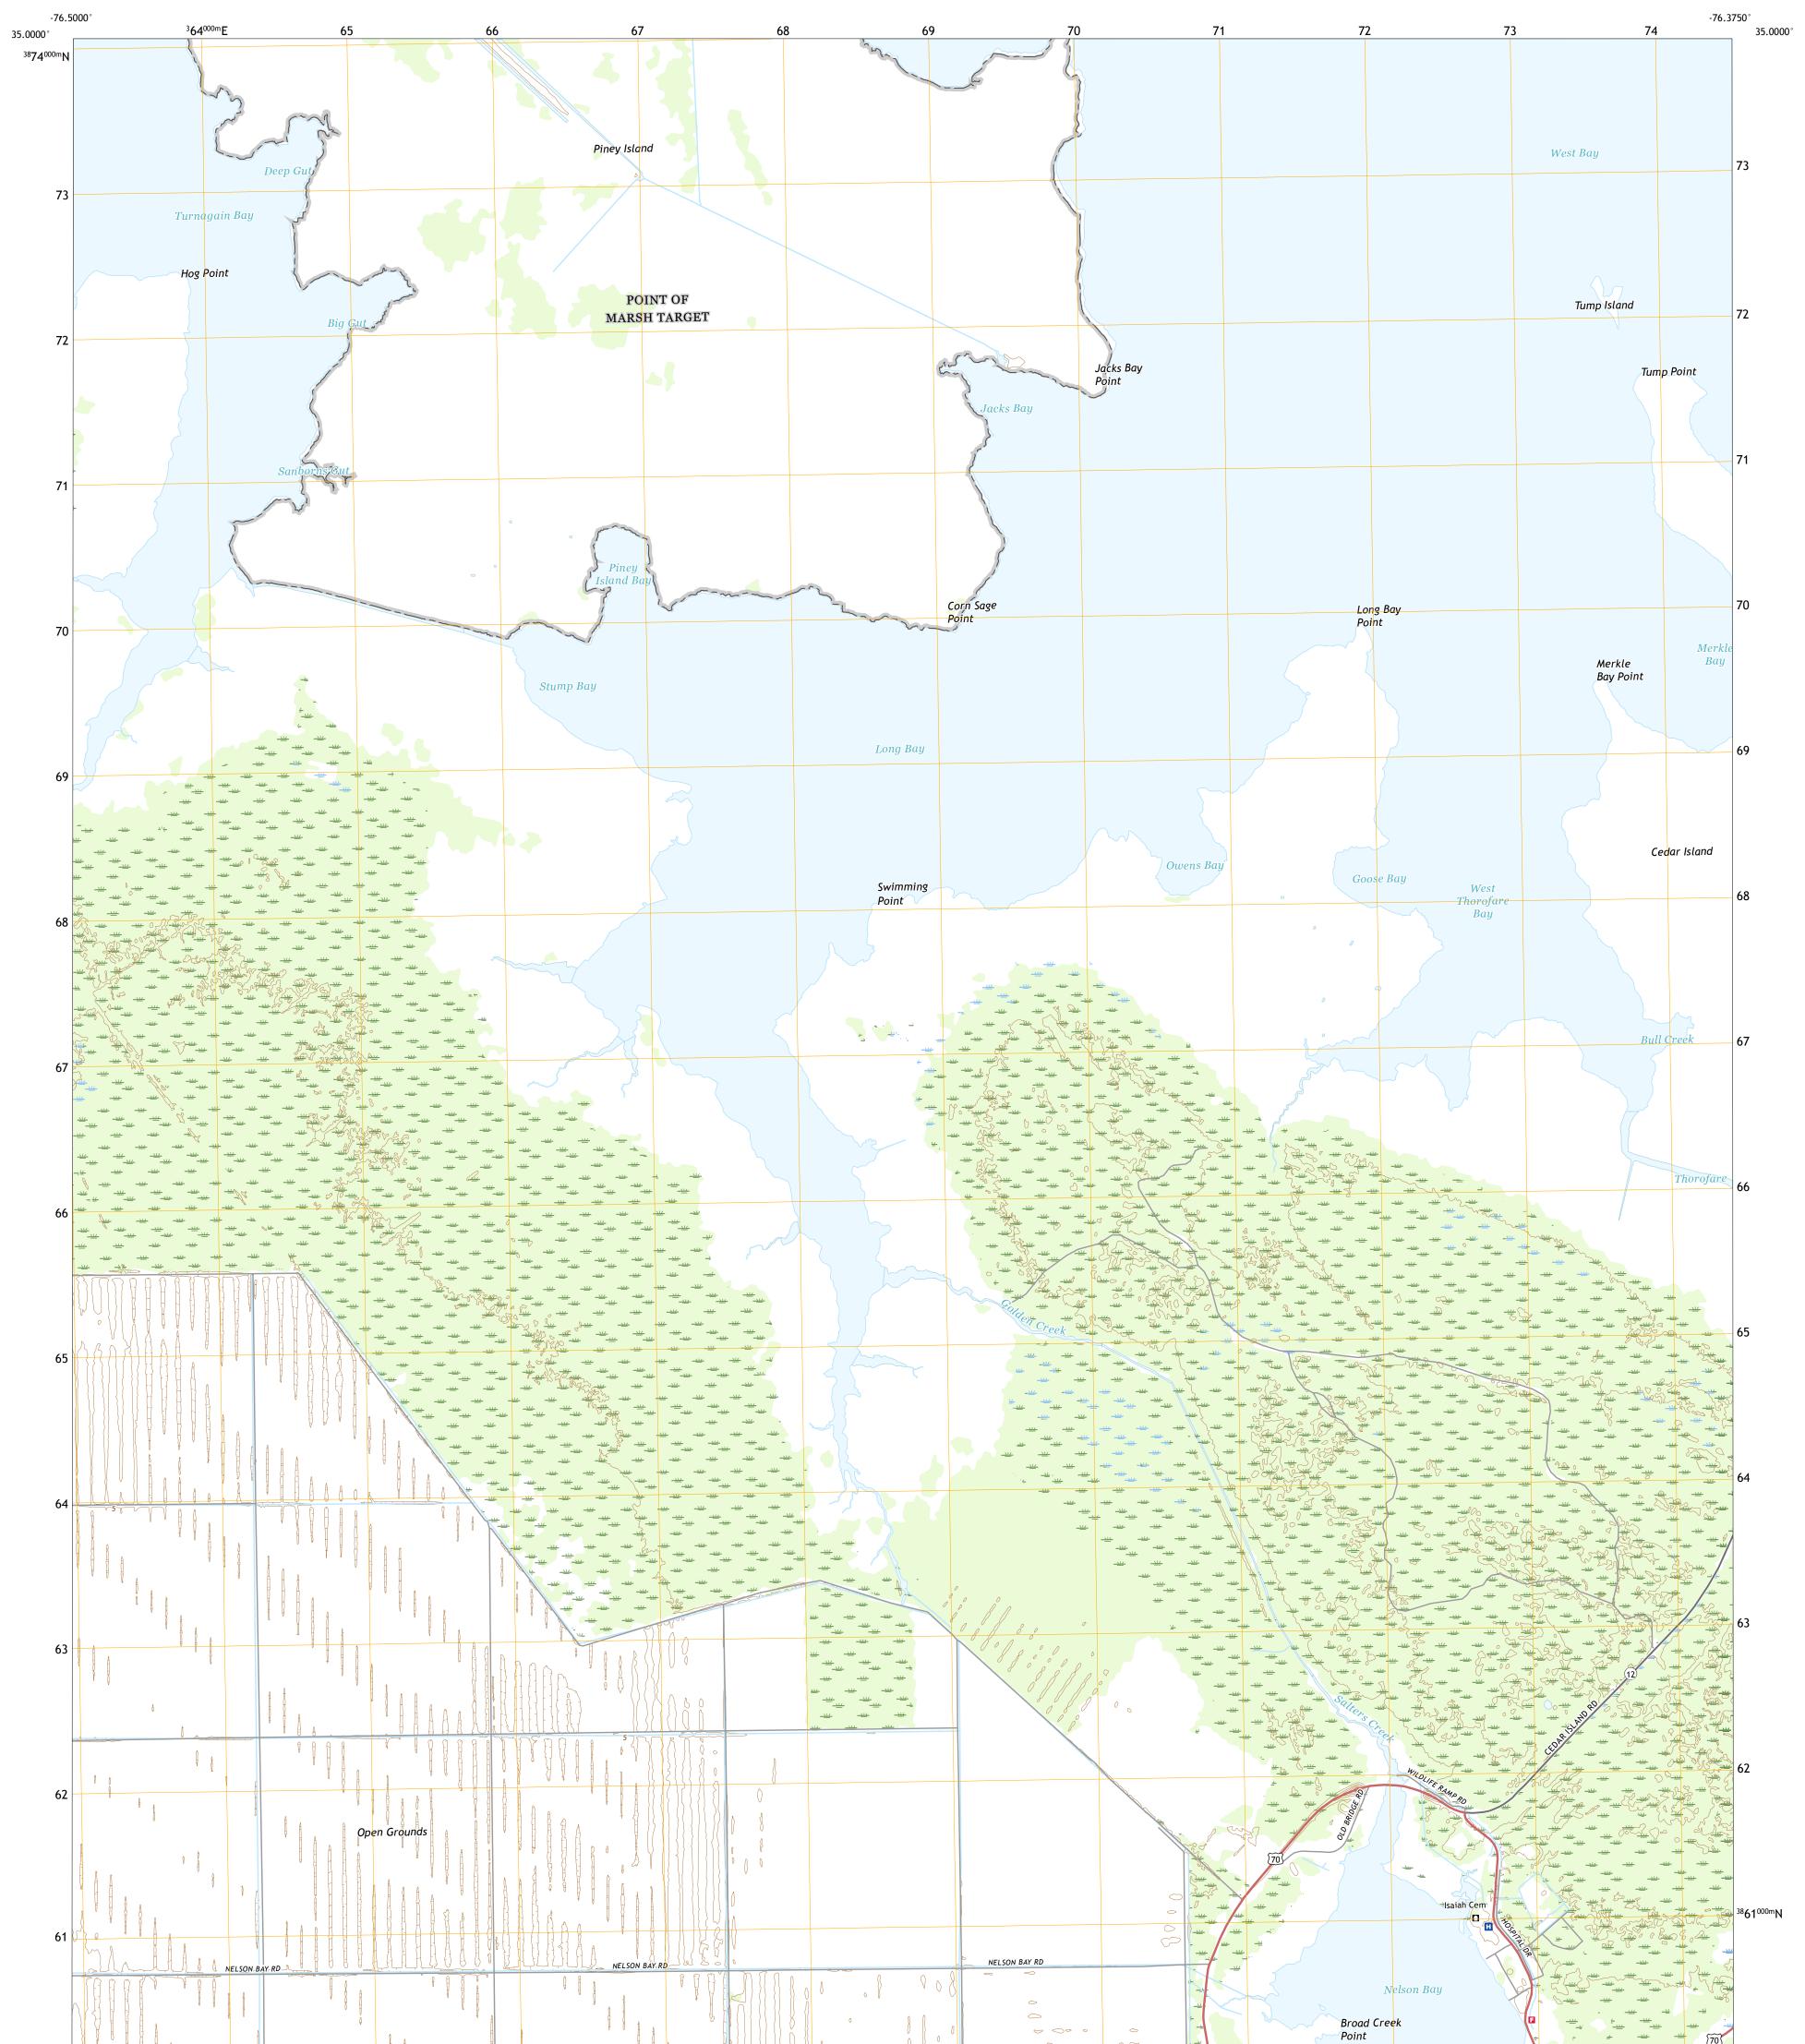

LONG BAY QUADRANGLE NORTH CAROLINA - CARTERET COUNTY 7.5-MINUTE SERIES

Produced by the United States Geological Survey North American Datum of 1983 (NAD83) World Geodetic System of 1984 (WGS84). Projection and 1 000-meter grid:Universal Transverse Mercator, Zone 185 This map is not a legal document. Boundaries may be generalized for this map scale. Private lands within government reservations may not be shown. Obtain permission before entering private lands.