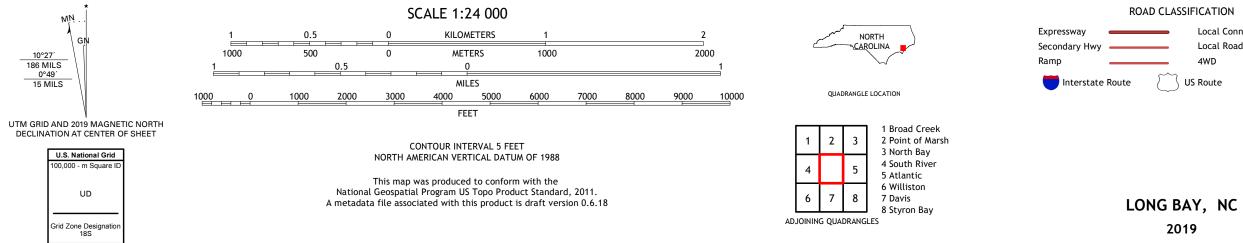

LONG BAY QUADRANGLE NORTH CAROLINA - CARTERET COUNTY 7.5-MINUTE SERIES

Produced by the United States Geological Survey North American Datum of 1983 (NAD83) World Geodetic System of 1984 (WGS84). Projection and 1 000-meter grid:Universal Transverse Mercator, Zone 185 This map is not a legal document. Boundaries may be generalized for this map scale. Private lands within government reservations may not be shown. Obtain permission before entering private lands.

ROAD CLASSIFICATION