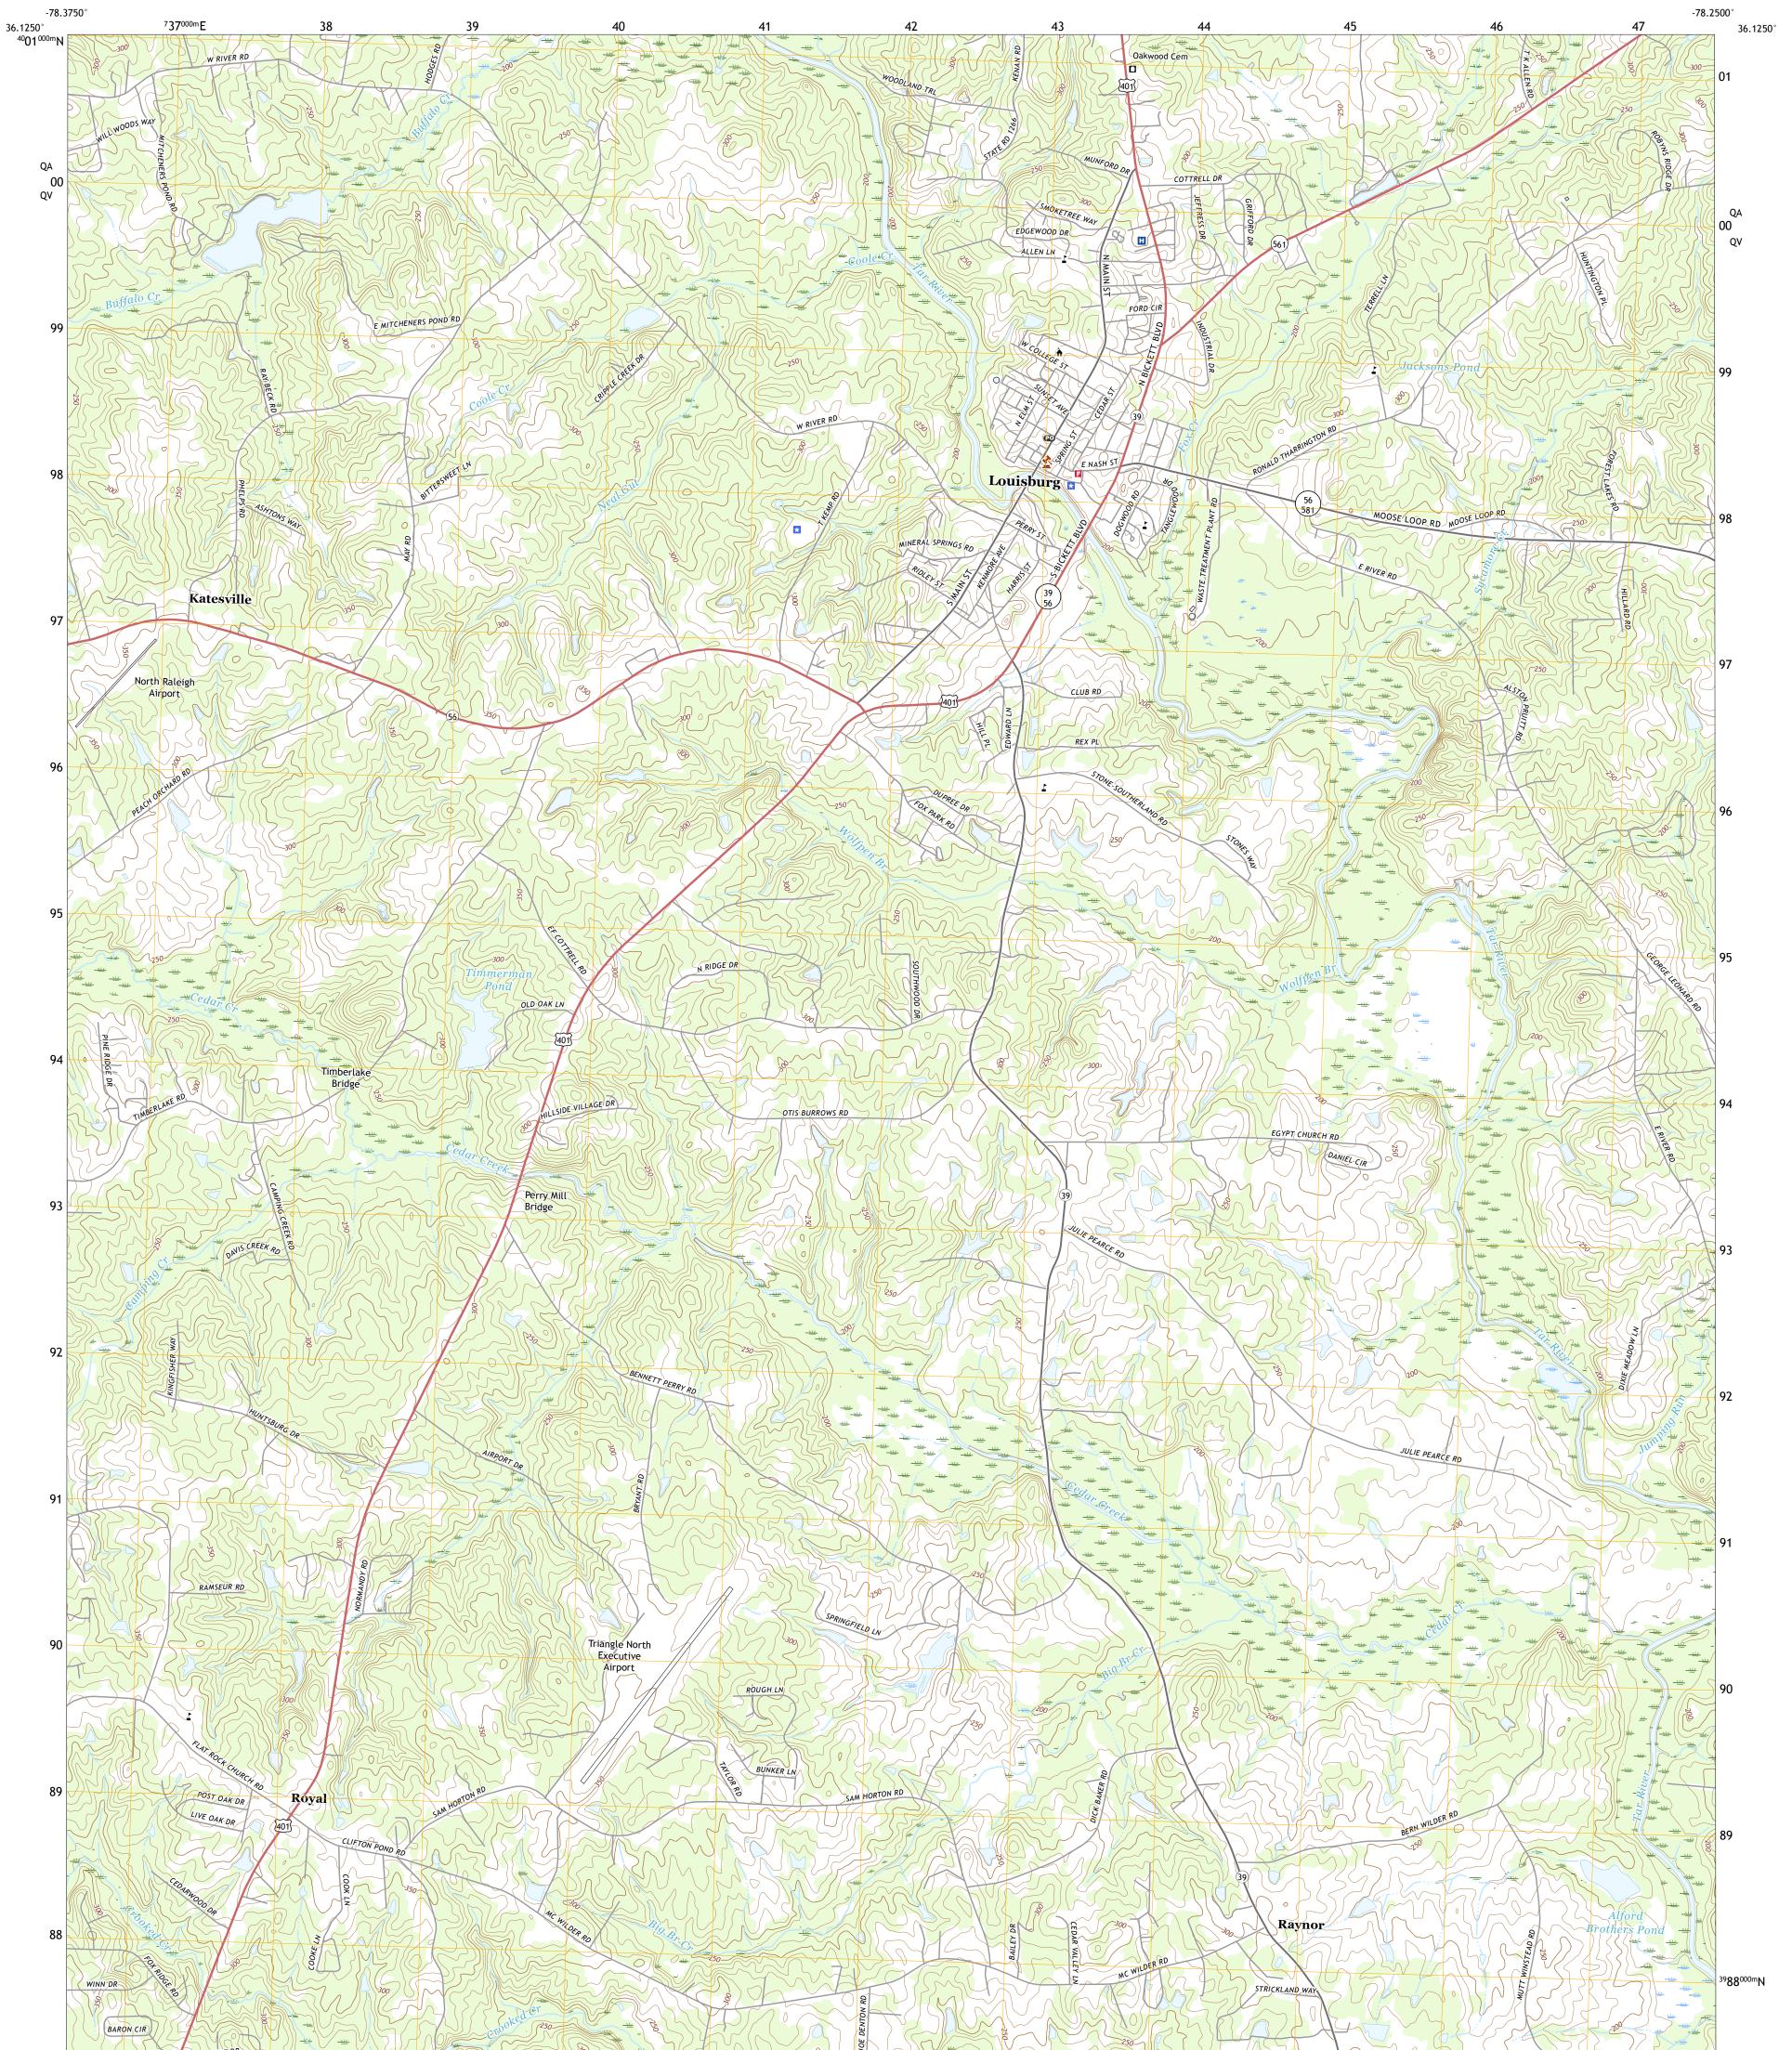

## U.S. DEPARTMENT OF THE INTERIOR U.S. GEOLOGICAL SURVEY

LOUISBURG QUADRANGLE NORTH CAROLINA - FRANKLIN COUNTY 7.5-MINUTE SERIES

Produced by the United States Geological Survey North American Datum of 1983 (NAD83) World Geodetic System of 1984 (WGS84). Projection and 1 000-meter grid:Universal Transverse Mercator, Zone 175 This map is not a legal document. Boundaries may be generalized for this map scale. Private lands within government reservations may not be shown. Obtain permission before entering private lands.