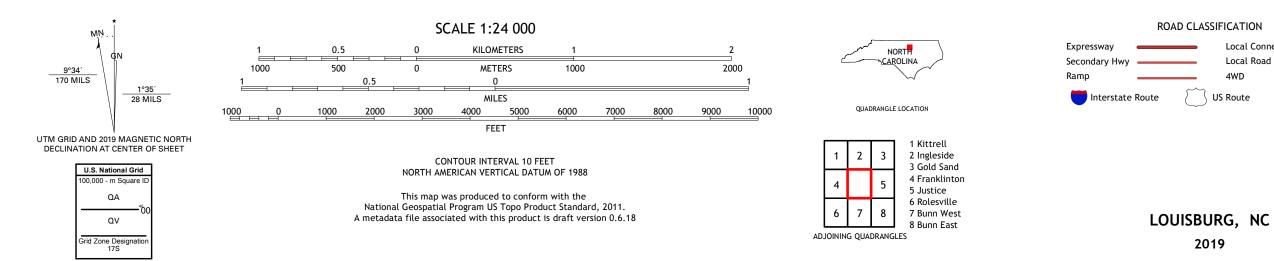

Imagery.... Roads..... Names..... Hydrography..... Contours.... Boundaries... ..FWS Wetlands 1983 Wetlands... National Inventory

NSN. 7643016378945 NGA REF NO. USGSX24K26710

Local Connector

\_\_\_\_

State Route

Local Road

4WD