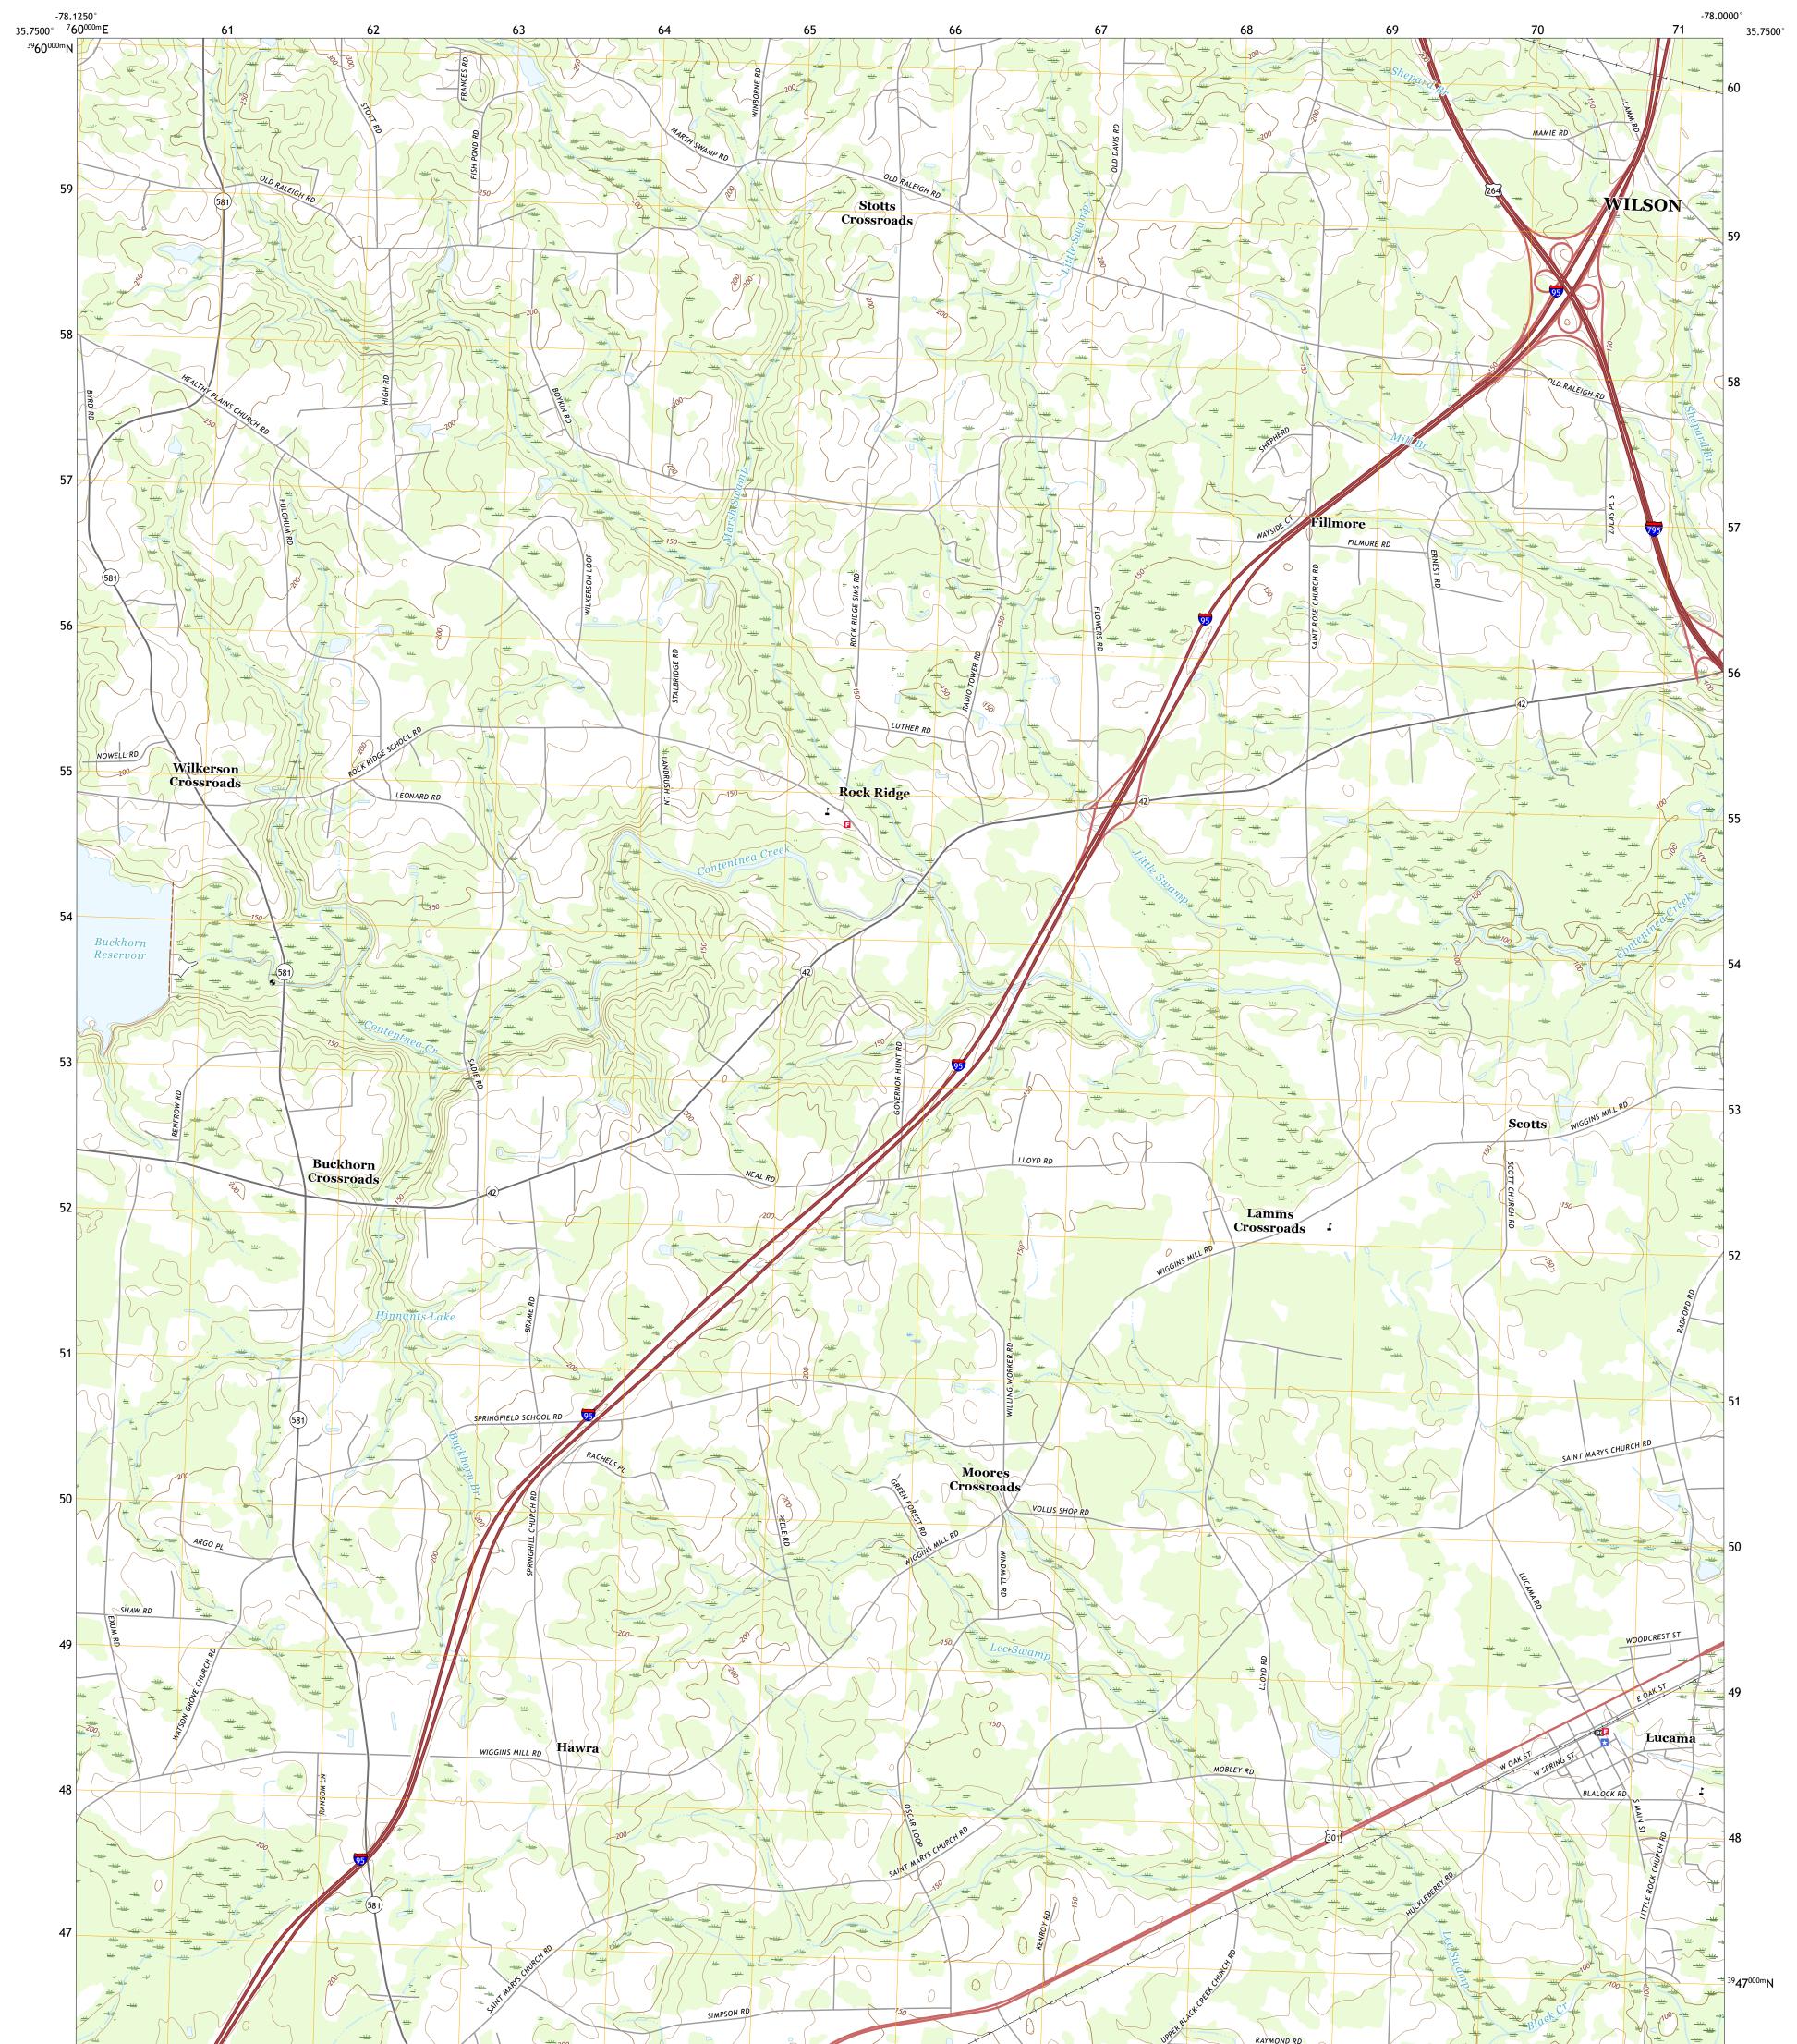

## U.S. DEPARTMENT OF THE INTERIOR U.S. GEOLOGICAL SURVEY

LUCAMA QUADRANGLE NORTH CAROLINA - WILSON COUNTY 7.5-MINUTE SERIES

Produced by the United States Geological Survey North American Datum of 1983 (NAD83) World Geodetic System of 1984 (WGS84). Projection and 1 000-meter grid:Universal Transverse Mercator, Zone 175 This map is not a legal document. Boundaries may be generalized for this map scale. Private lands within government reservations may not be shown. Obtain permission before entering private lands.

 Imagery.......NAIP, June 2016 - November 2016

 Roads......U.S.
 Census

 Bureau,
 2016

 Names......GNIS, 1980 - 2019

 Hydrography.....National
 Hydrography

 Dataset,
 2006

 Contours.....Nultiple
 Sources;

 See metadata
 file

 2017

 Wetlands......FWS
 National