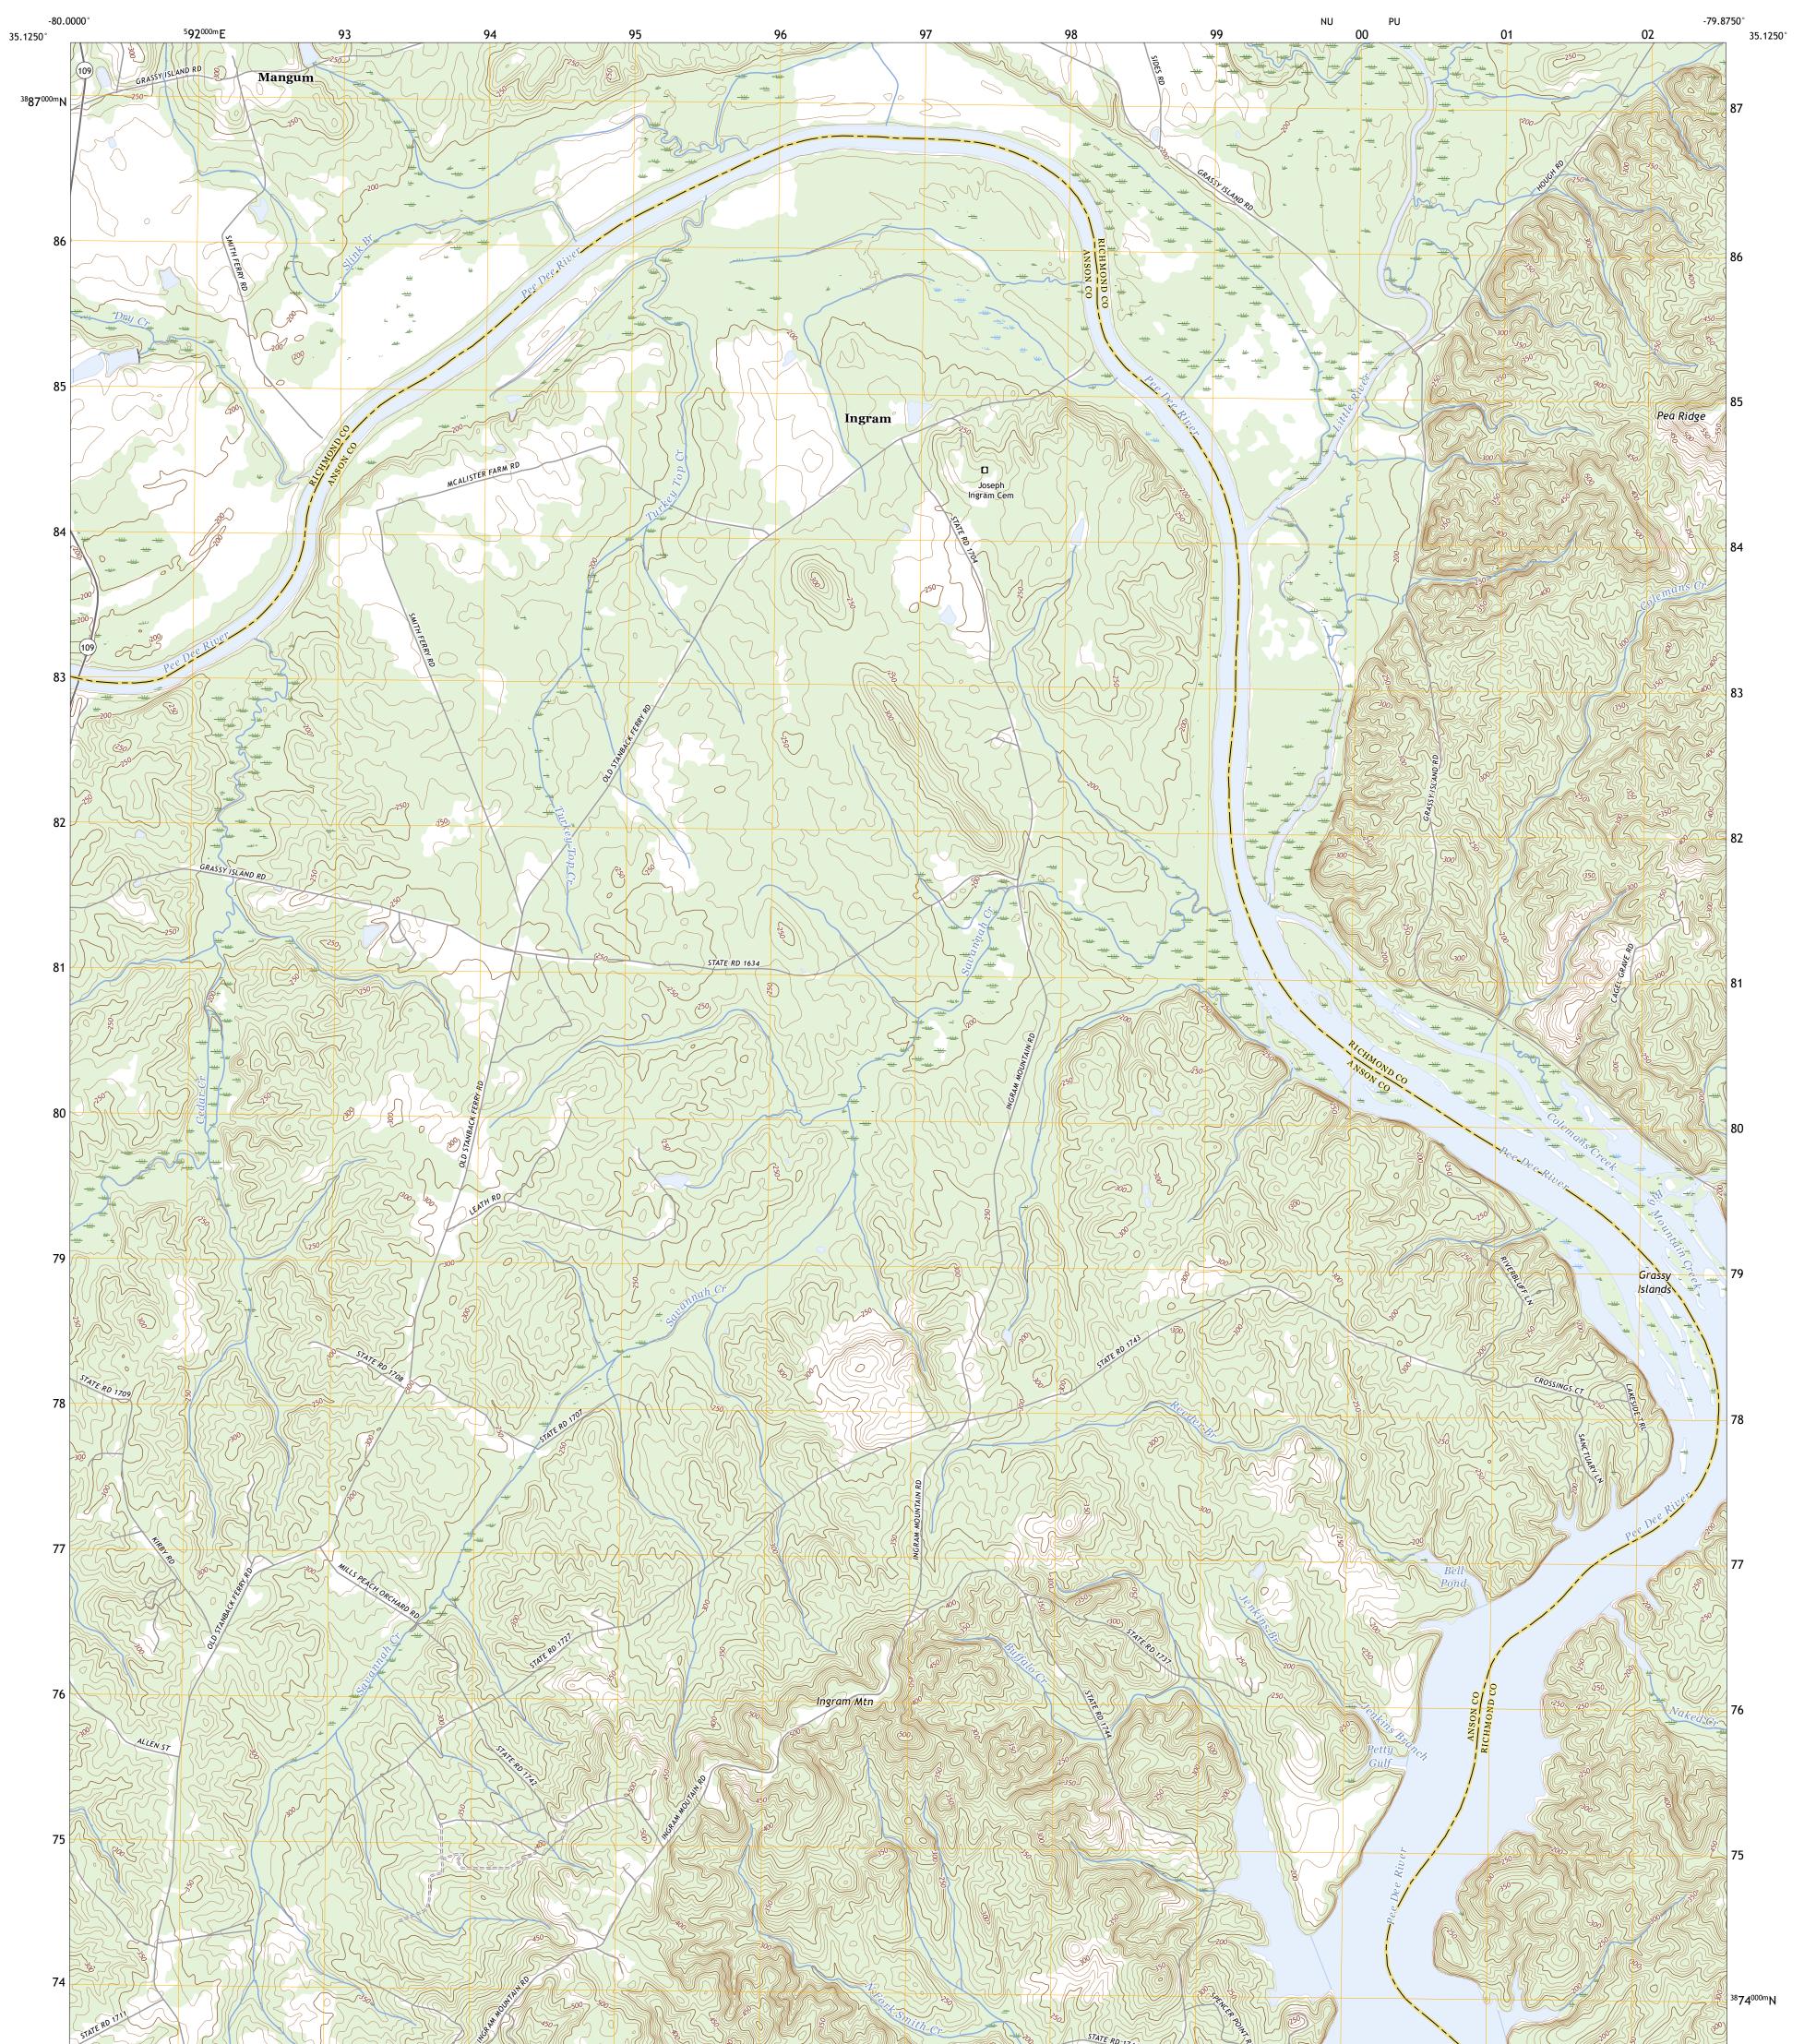

MANGUM QUADRANGLE NORTH CAROLINA 7.5-MINUTE SERIES

**Produced by the United States Geological Survey** North American Datum of 1983 (NAD83) World Geodetic System of 1984 (WGS84). Projection and 1 000-meter grid:Universal Transverse Mercator, Zone 17S This map is not a legal document. Boundaries may be generalized for this map scale. Private lands within government reservations may not be shown. Obtain permission before entering private lands.