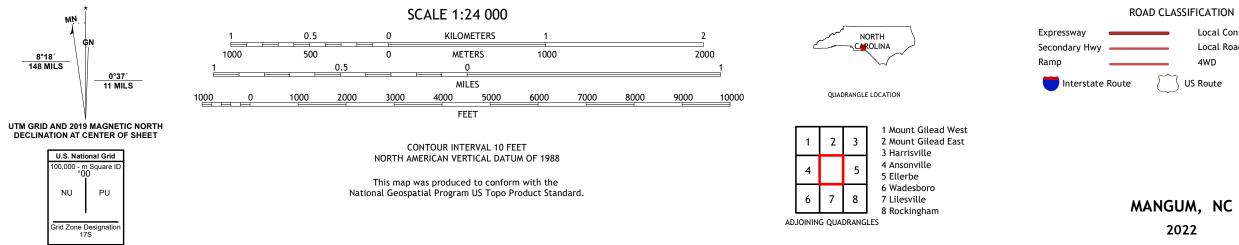

MANGUM QUADRANGLE NORTH CAROLINA 7.5-MINUTE SERIES

**Produced by the United States Geological Survey** North American Datum of 1983 (NAD83) World Geodetic System of 1984 (WGS84). Projection and 1 000-meter grid:Universal Transverse Mercator, Zone 17S This map is not a legal document. Boundaries may be generalized for this map scale. Private lands within government reservations may not be shown. Obtain permission before entering private lands.

Imagery..... Roads..... Names..... Wetlands.... ..FWS National Wetlands Inventory Not Available

ROAD CLASSIFICATION Local Connector Local Road \_\_\_\_\_ \_ 4WD \_\_\_\_\_ US Route State Route