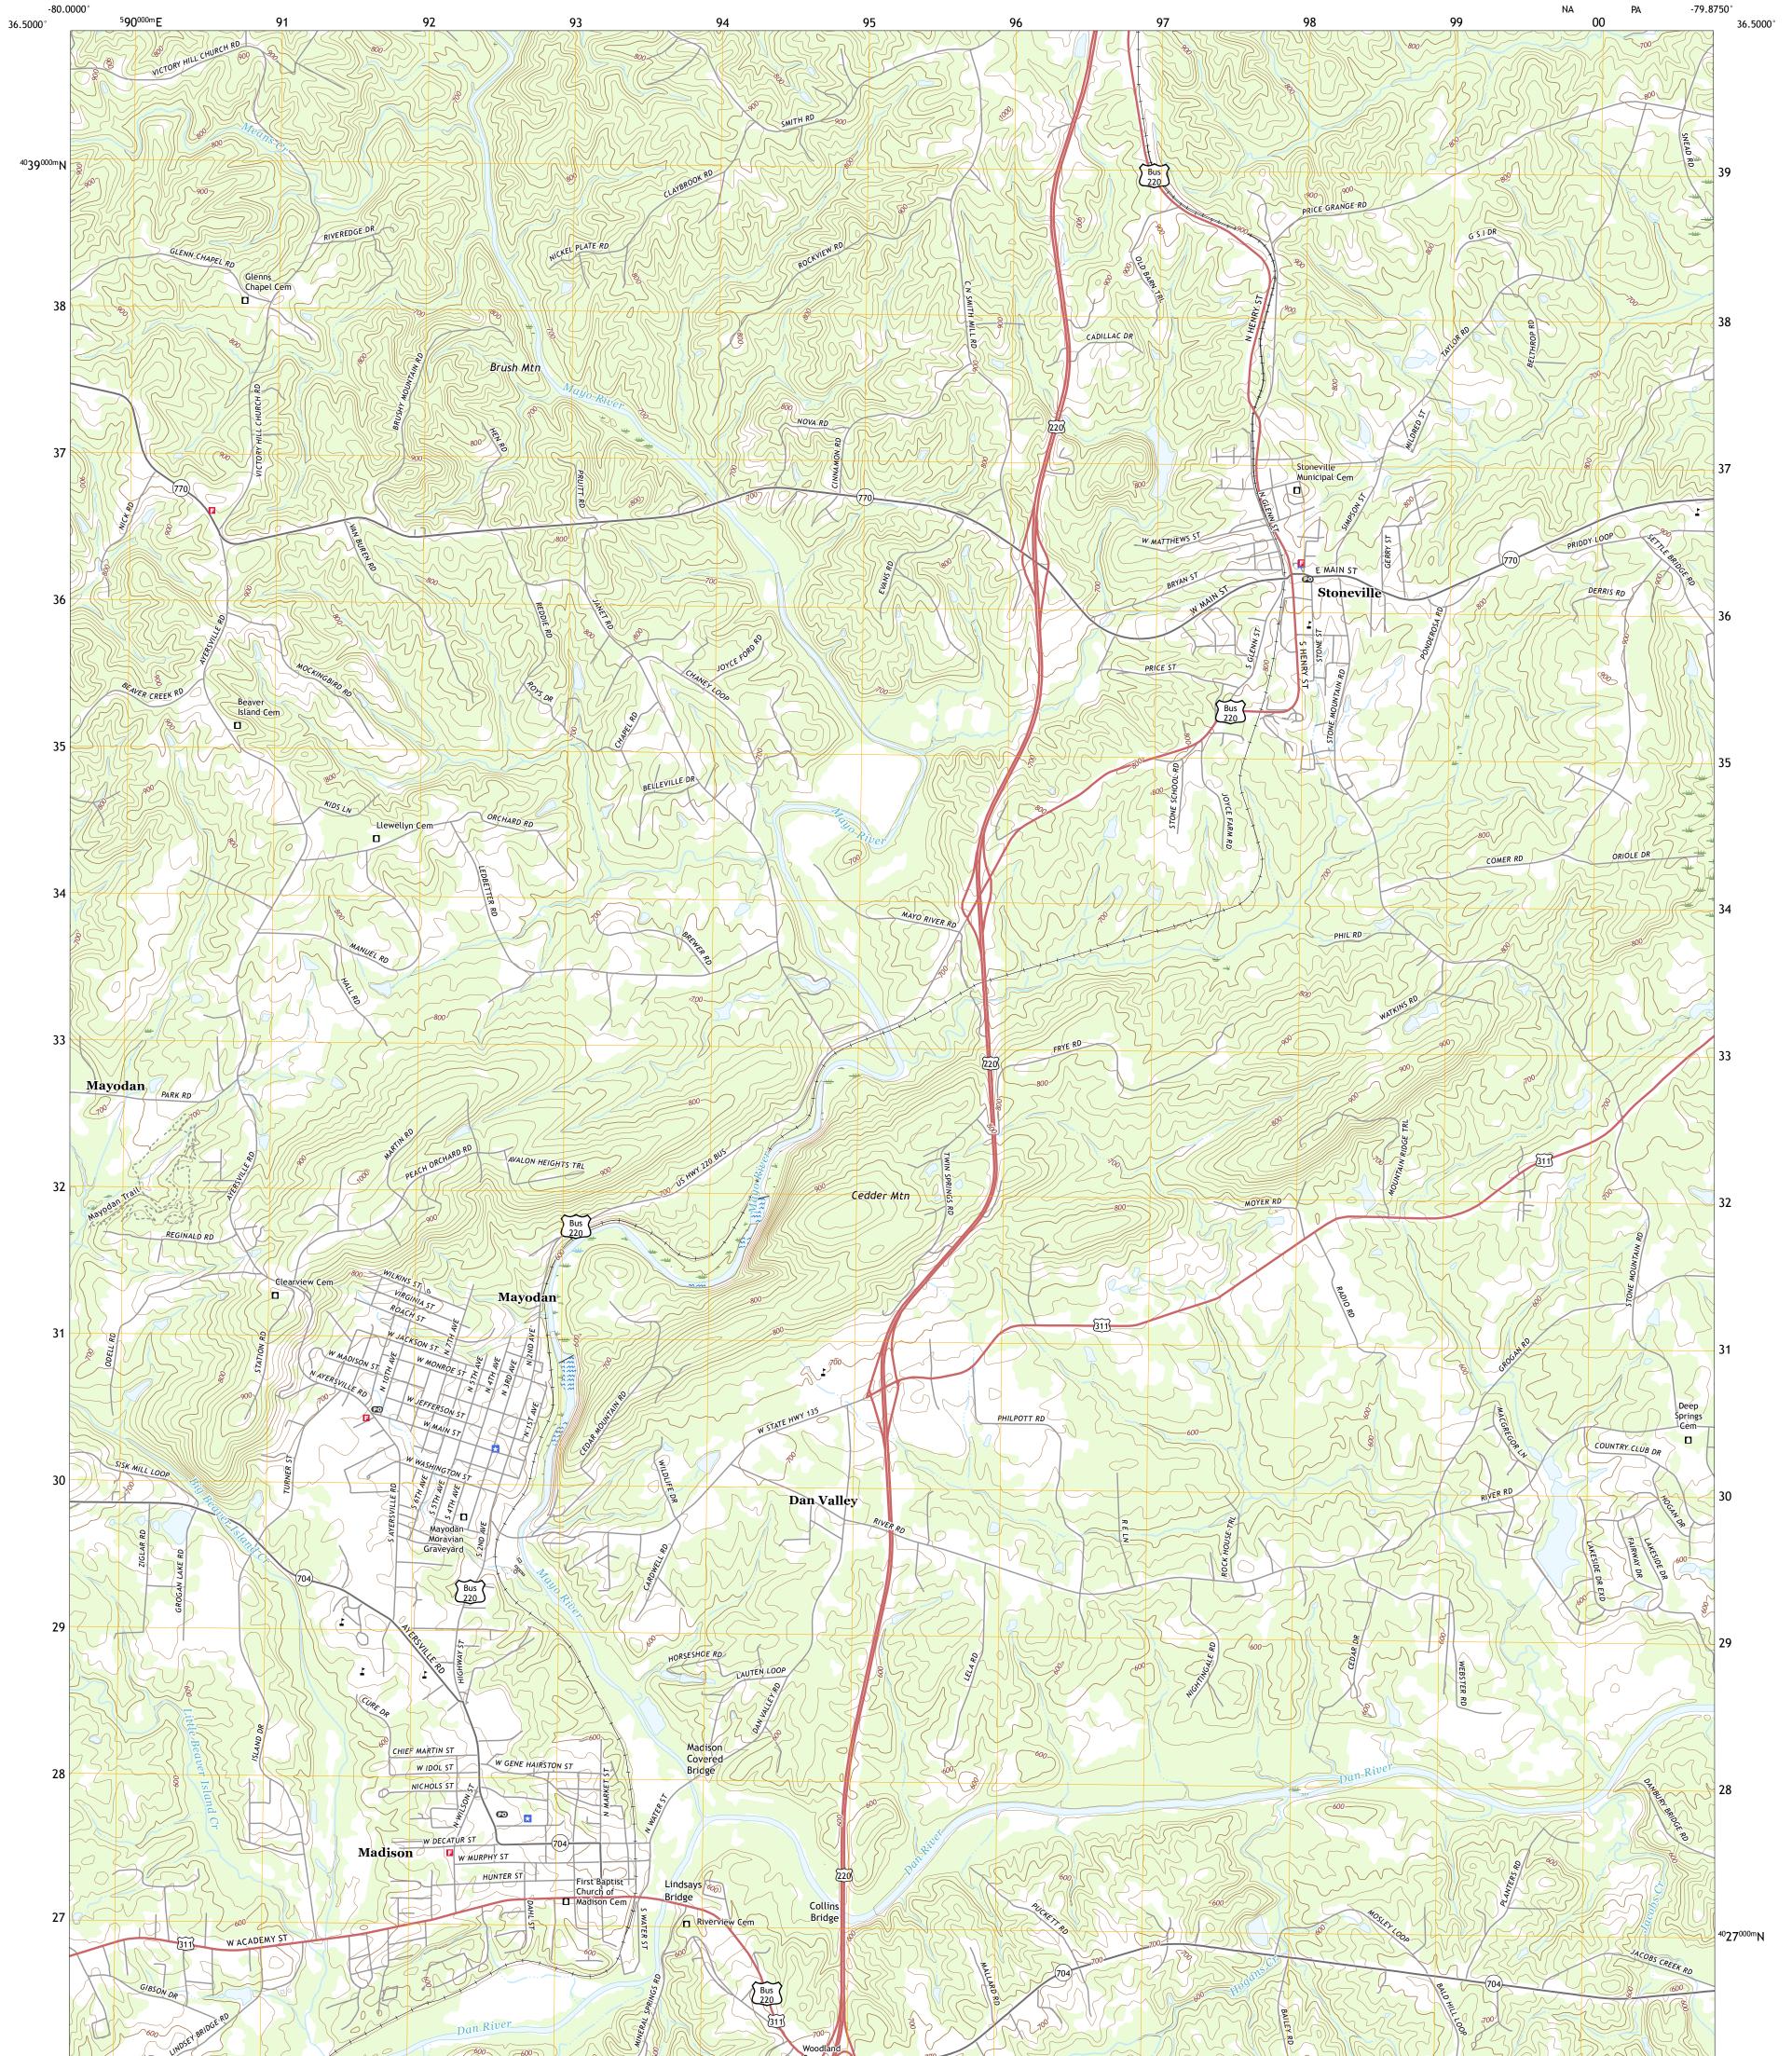

## U.S. DEPARTMENT OF THE INTERIOR U.S. GEOLOGICAL SURVEY

MAYODAN QUADRANGLE NORTH CAROLINA - ROCKINGHAM COUNTY 7.5-MINUTE SERIES

Produced by the United States Geological Survey North American Datum of 1983 (NAD83) World Geodetic System of 1984 (WGS84). Projection and 1 000-meter grid:Universal Transverse Mercator, Zone 175 This map is not a legal document. Boundaries may be generalized for this map scale. Private lands within government reservations may not be shown. Obtain permission before entering private lands.