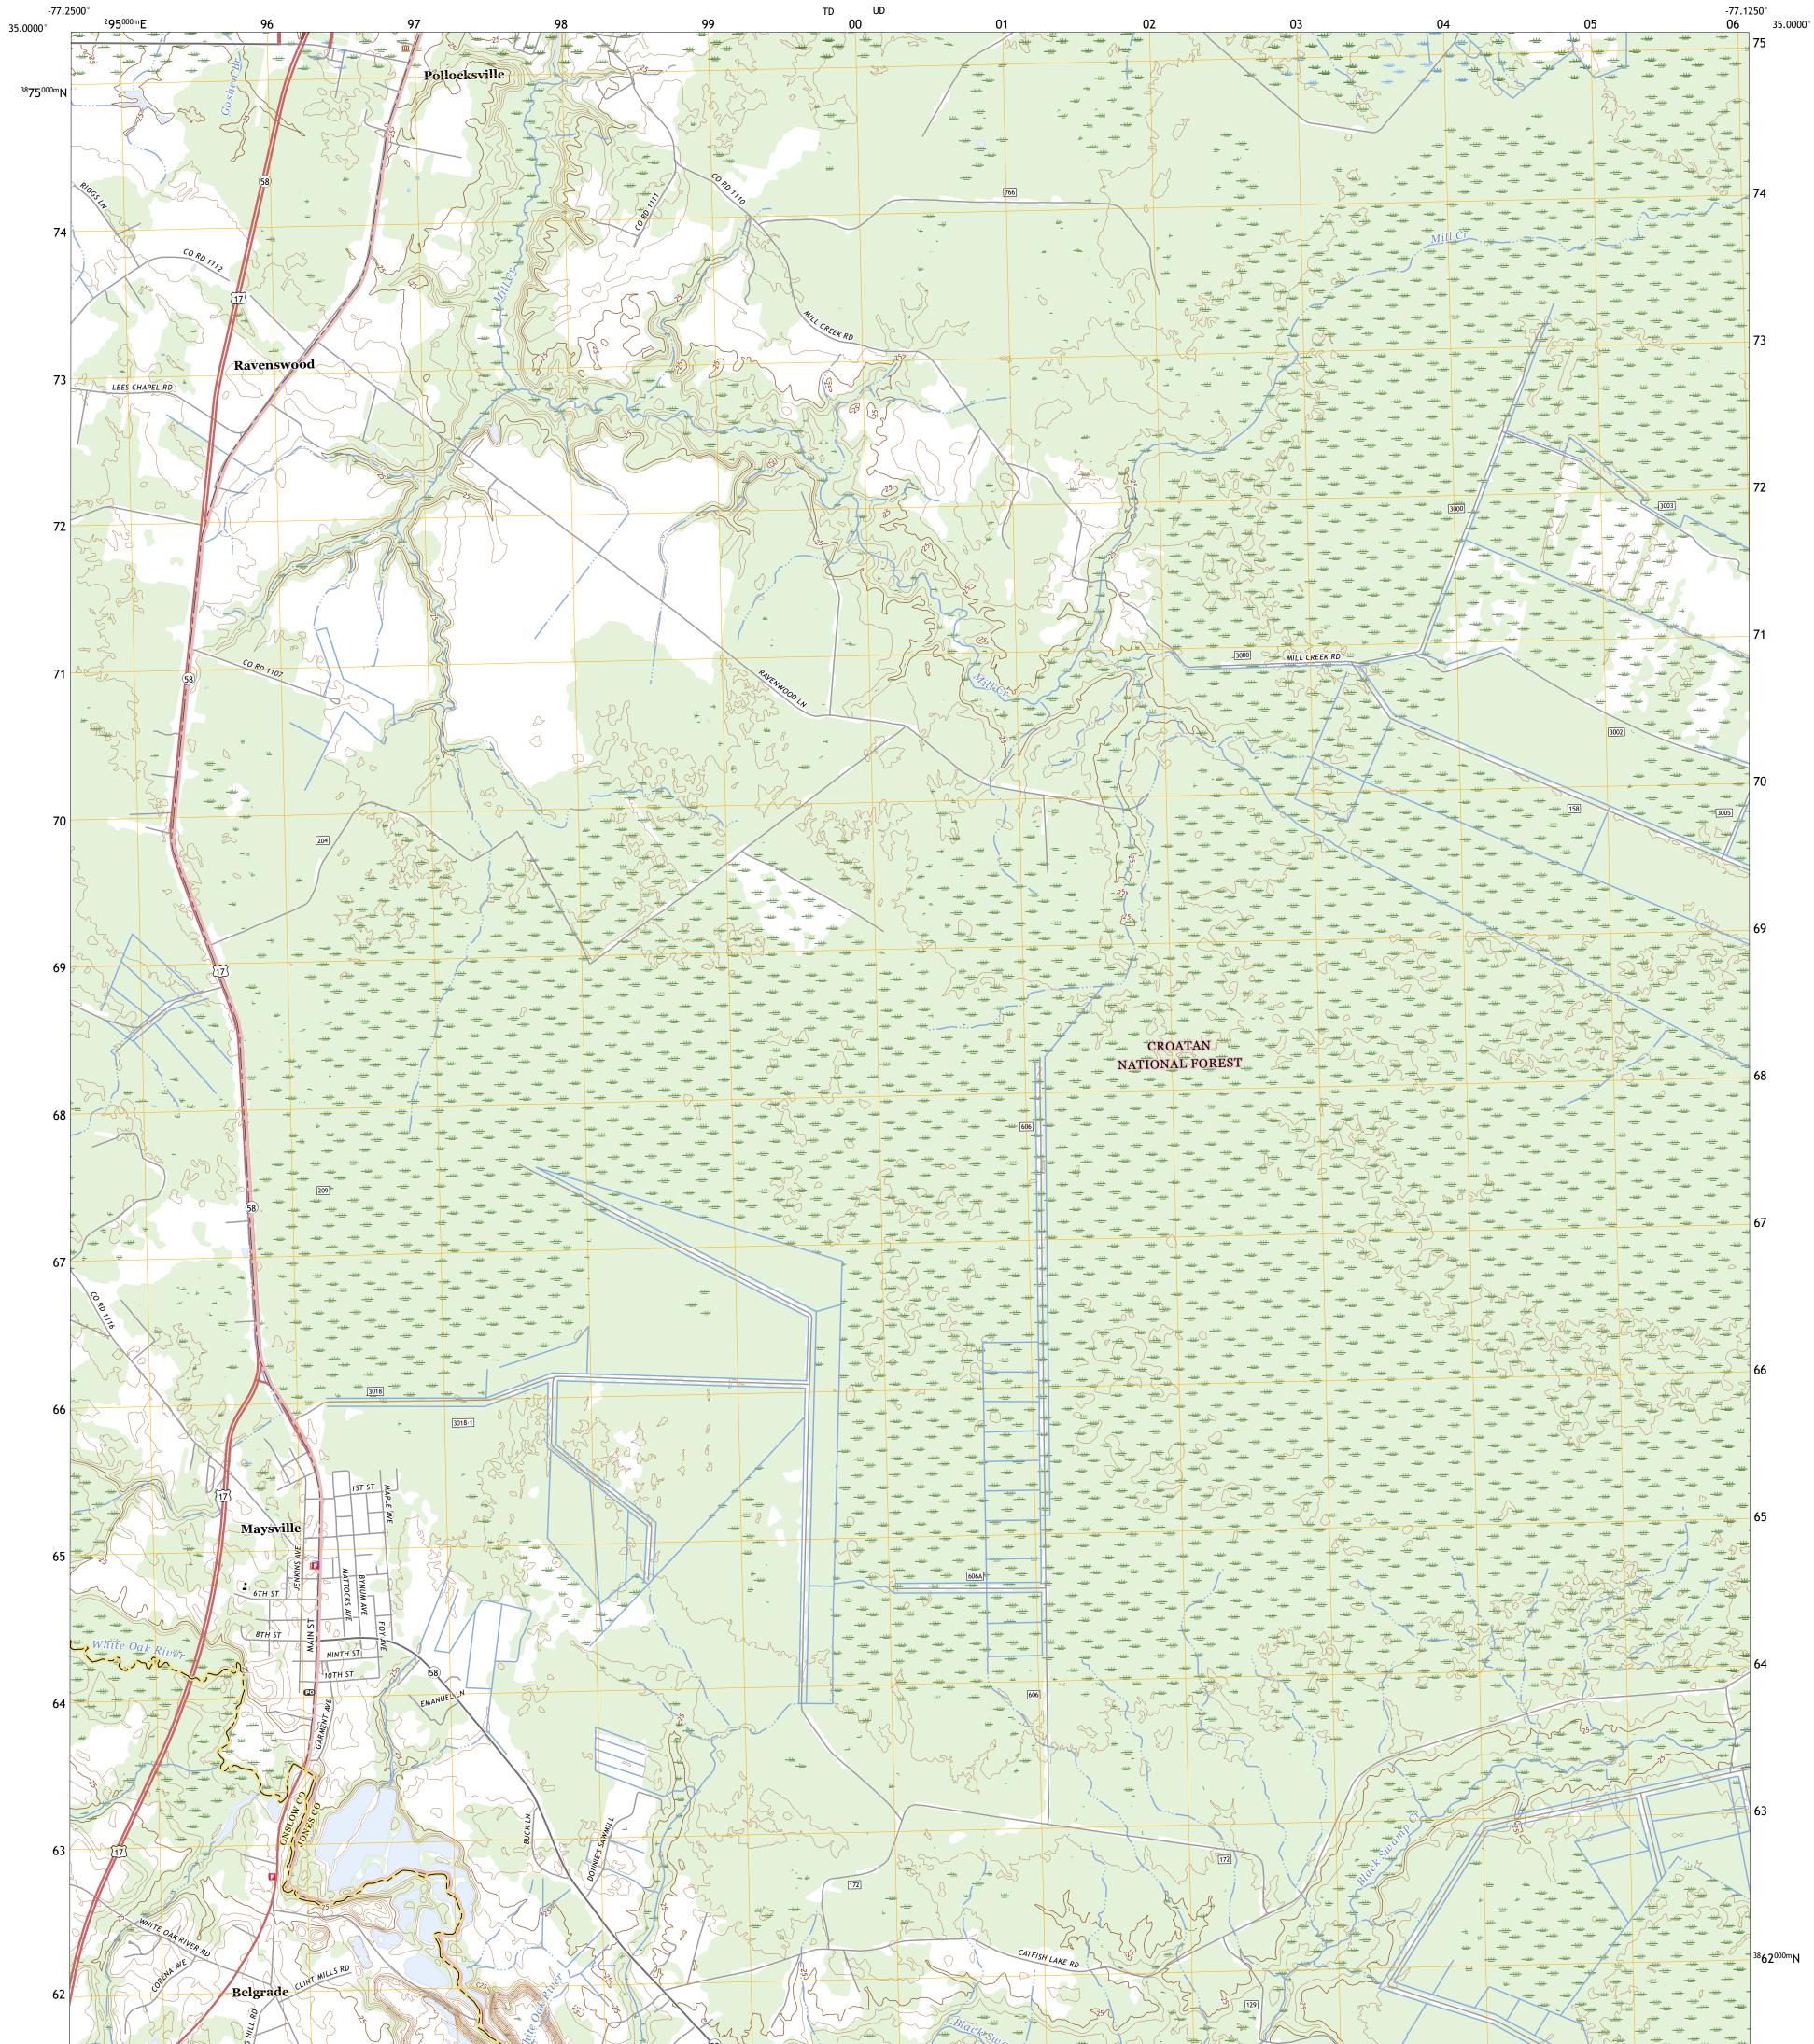

USSEST SEPARCE USSEST

MAYSVILLE QUADRANGLE NORTH CAROLINA 7.5-MINUTE SERIES

Produced by the United States Geological Survey North American Datum of 1983 (NAD83) World Geodetic System of 1984 (WGS84). Projection and 1 000-meter grid:Universal Transverse Mercator, Zone 185 This map is not a legal document. Boundaries may be generalized for this map scale. Private lands within government reservations may not be shown. Obtain permission before entering private lands.