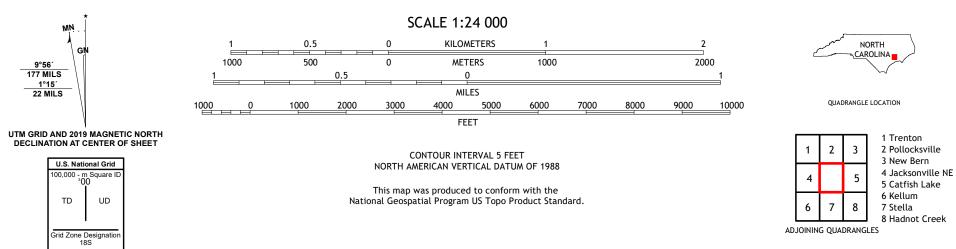

USSEST SEPARCE USSEST

MAYSVILLE QUADRANGLE NORTH CAROLINA 7.5-MINUTE SERIES

Produced by the United States Geological Survey North American Datum of 1983 (NAD83) World Geodetic System of 1984 (WGS84). Projection and 1 000-meter grid:Universal Transverse Mercator, Zone 185 This map is not a legal document. Boundaries may be generalized for this map scale. Private lands within government reservations may not be shown. Obtain permission before entering private lands.