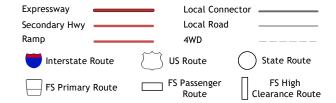

USSEST SEPARCE USSEST

MAYSVILLE QUADRANGLE NORTH CAROLINA 7.5-MINUTE SERIES





Produced by the United States Geological Survey North American Datum of 1983 (NAD83) World Geodetic System of 1984 (WGS84). Projection and 1 000-meter grid:Universal Transverse Mercator, Zone 185 This map is not a legal document. Boundaries may be generalized for this map scale. Private lands within government reservations may not be shown. Obtain permission before entering private lands.

Imagery.....NAIP, October 2020 - October 2020 Roads.....U.S. Census Bureau, 2016 Roads within US Forest Service Lands......FSTopo Data Names..... Hydrography.... Contours..... Boundaries... Wetlands......FWS National Wetlands Inventory Not Available



ROAD CLASSIFICATION