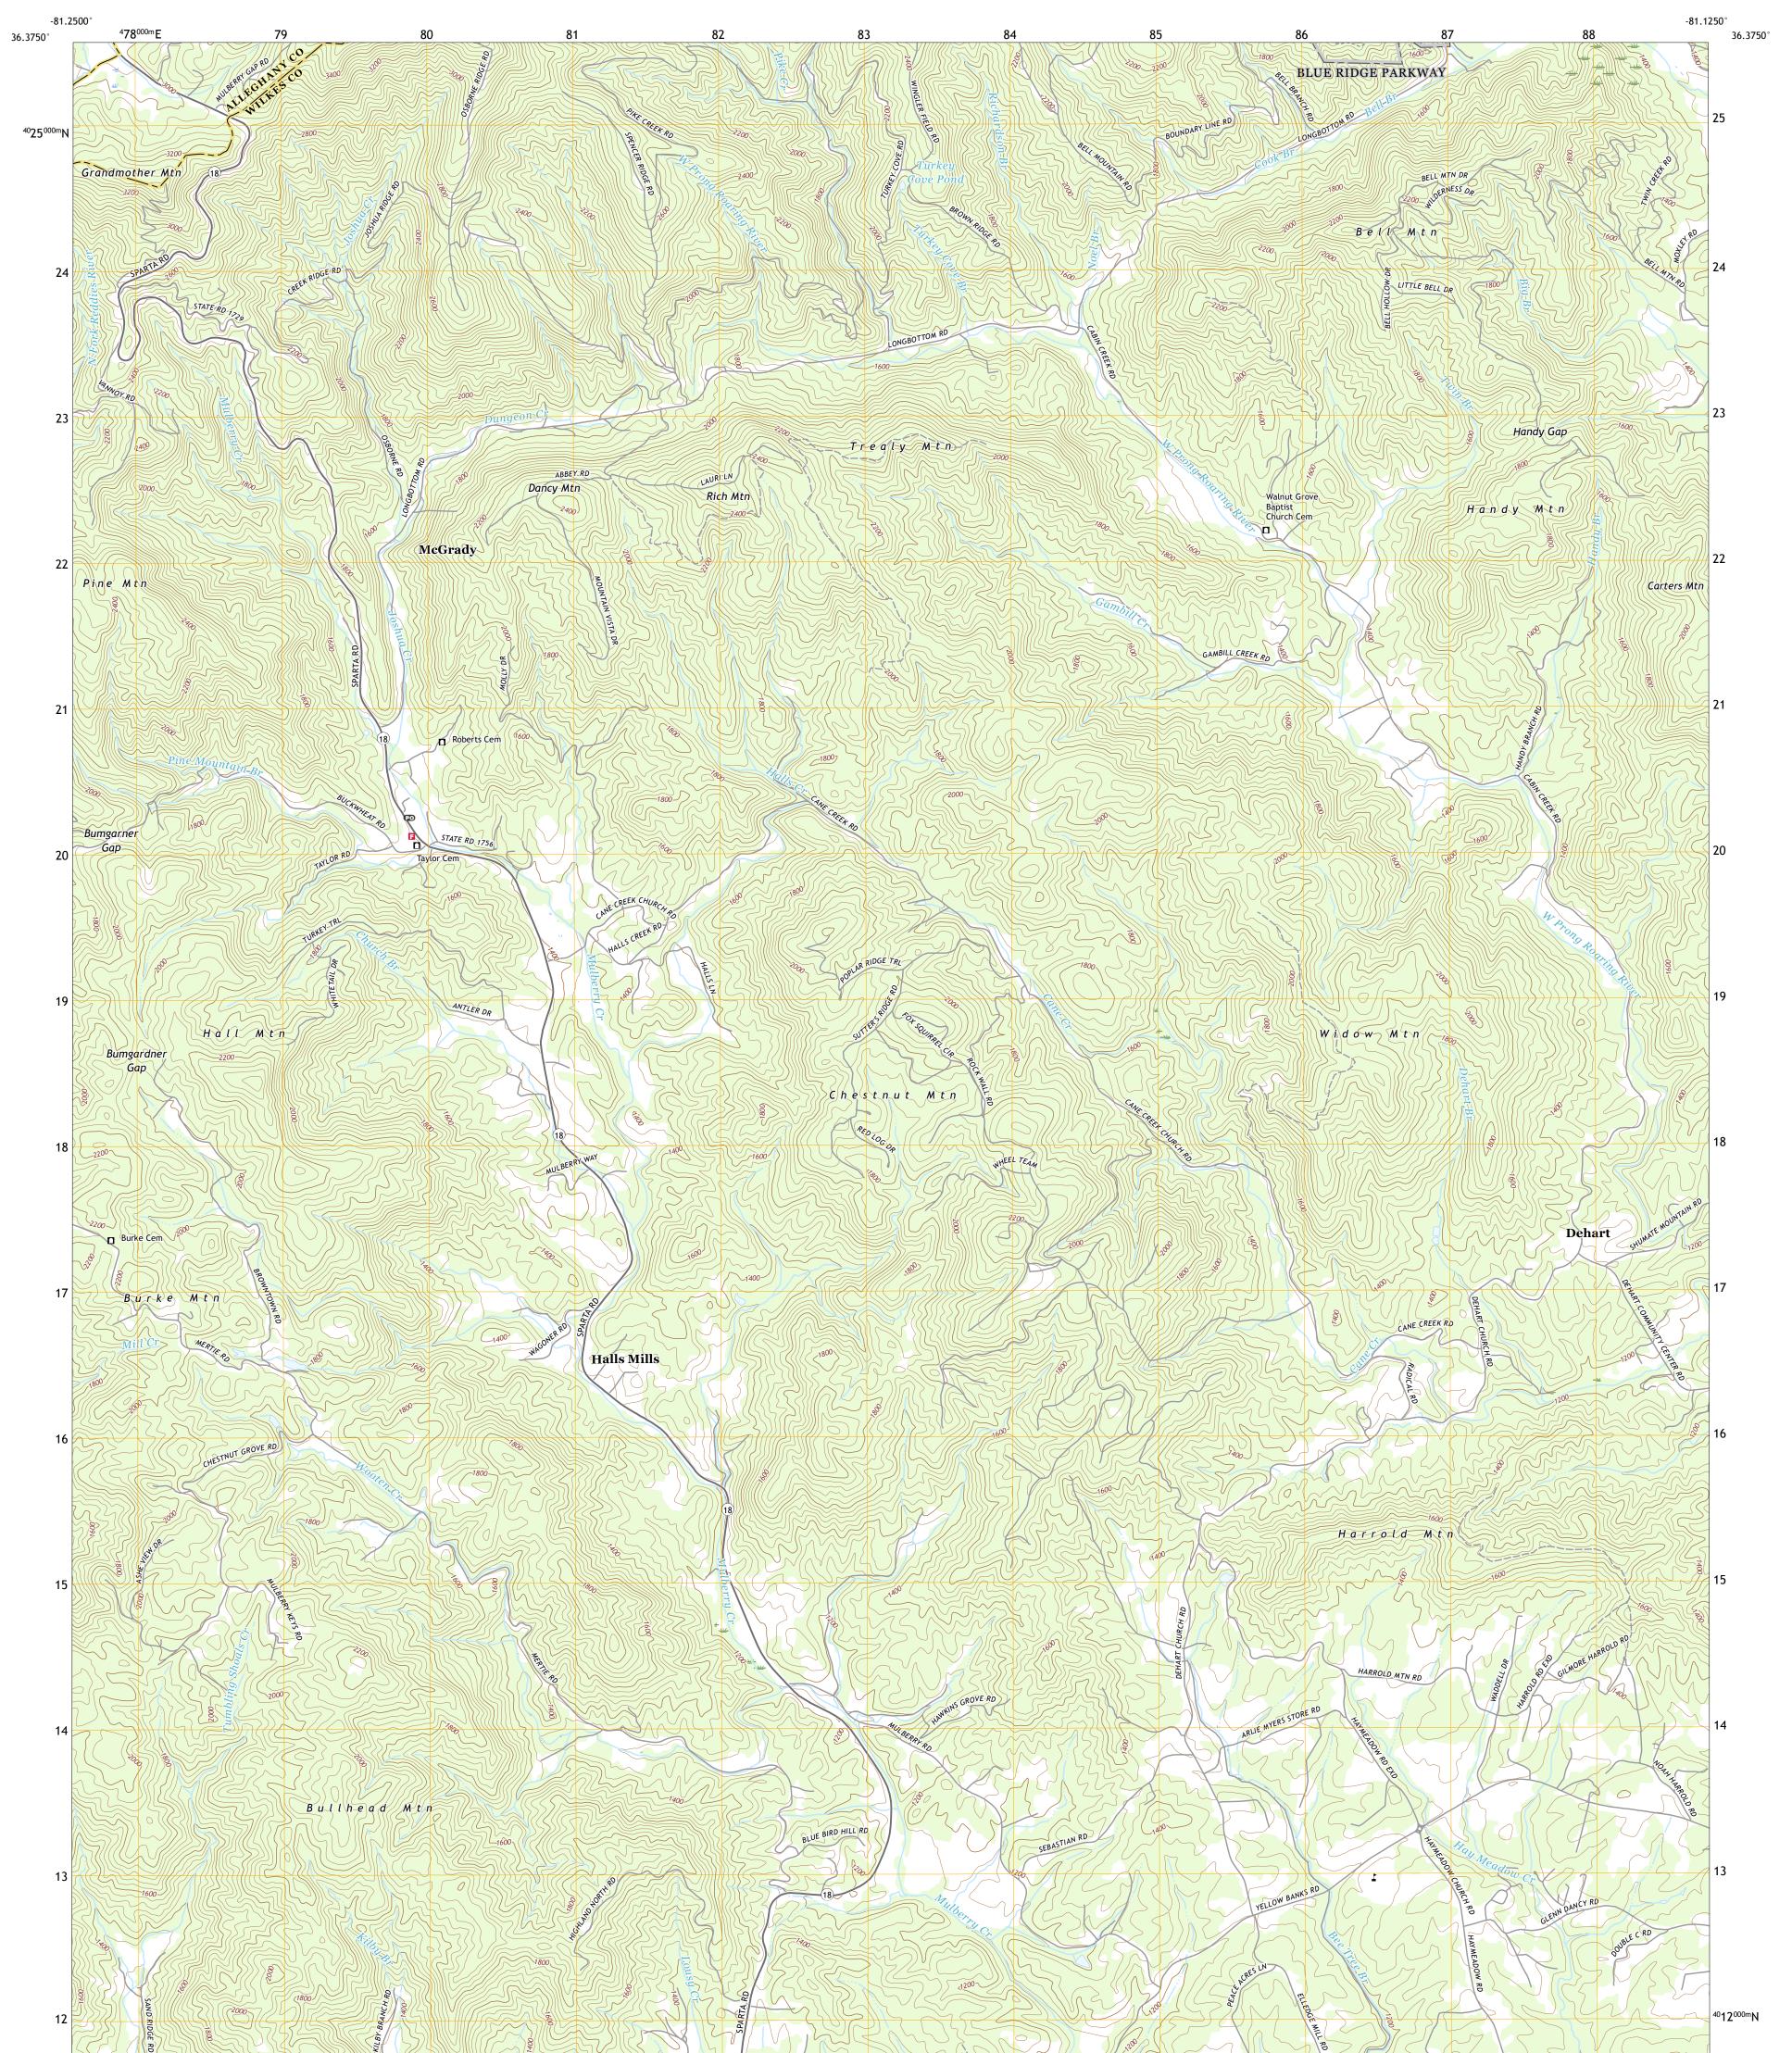

## U.S. DEPARTMENT OF THE INTERIOR U.S. GEOLOGICAL SURVEY

MCGRADY QUADRANGLE NORTH CAROLINA 7.5-MINUTE SERIES

Produced by the United States Geological Survey North American Datum of 1983 (NAD83) World Geodetic System of 1984 (WGS84). Projection and 1 000-meter grid:Universal Transverse Mercator, Zone 175 This map is not a legal document. Boundaries may be generalized for this map scale. Private lands within government reservations may not be shown. Obtain permission before entering private lands.

.....NAIP, June 2016 - November 2016 U.S. Census Bureau, 2016 .....GNIS, 1980 - 2019 .....National Hydrography Dataset, 2002 - 2019 .....National Elevation Dataset, 2008 .....Multiple sources; see metadata file 2017 - 2018 Imagery.... Roads..... Names..... Hydrography..... Contours.. Boundaries... Wetlands 1983 Wetlands... ..FWS National Inventory