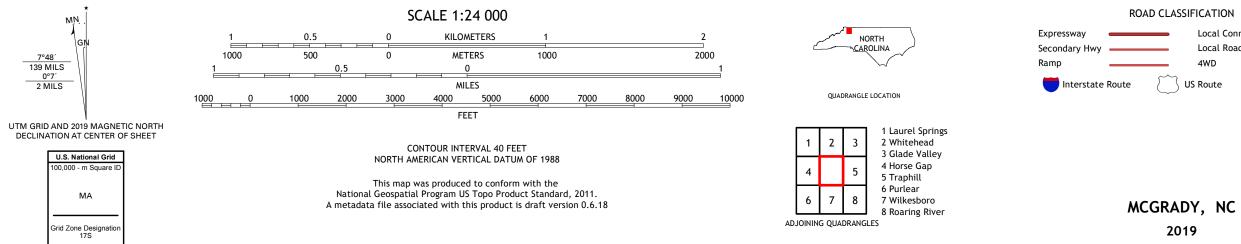

## U.S. DEPARTMENT OF THE INTERIOR U.S. GEOLOGICAL SURVEY

MCGRADY QUADRANGLE NORTH CAROLINA 7.5-MINUTE SERIES

Produced by the United States Geological Survey North American Datum of 1983 (NAD83) World Geodetic System of 1984 (WGS84). Projection and 1 000-meter grid:Universal Transverse Mercator, Zone 175 This map is not a legal document. Boundaries may be generalized for this map scale. Private lands within government reservations may not be shown. Obtain permission before entering private lands.

ROAD CLASSIFICATION