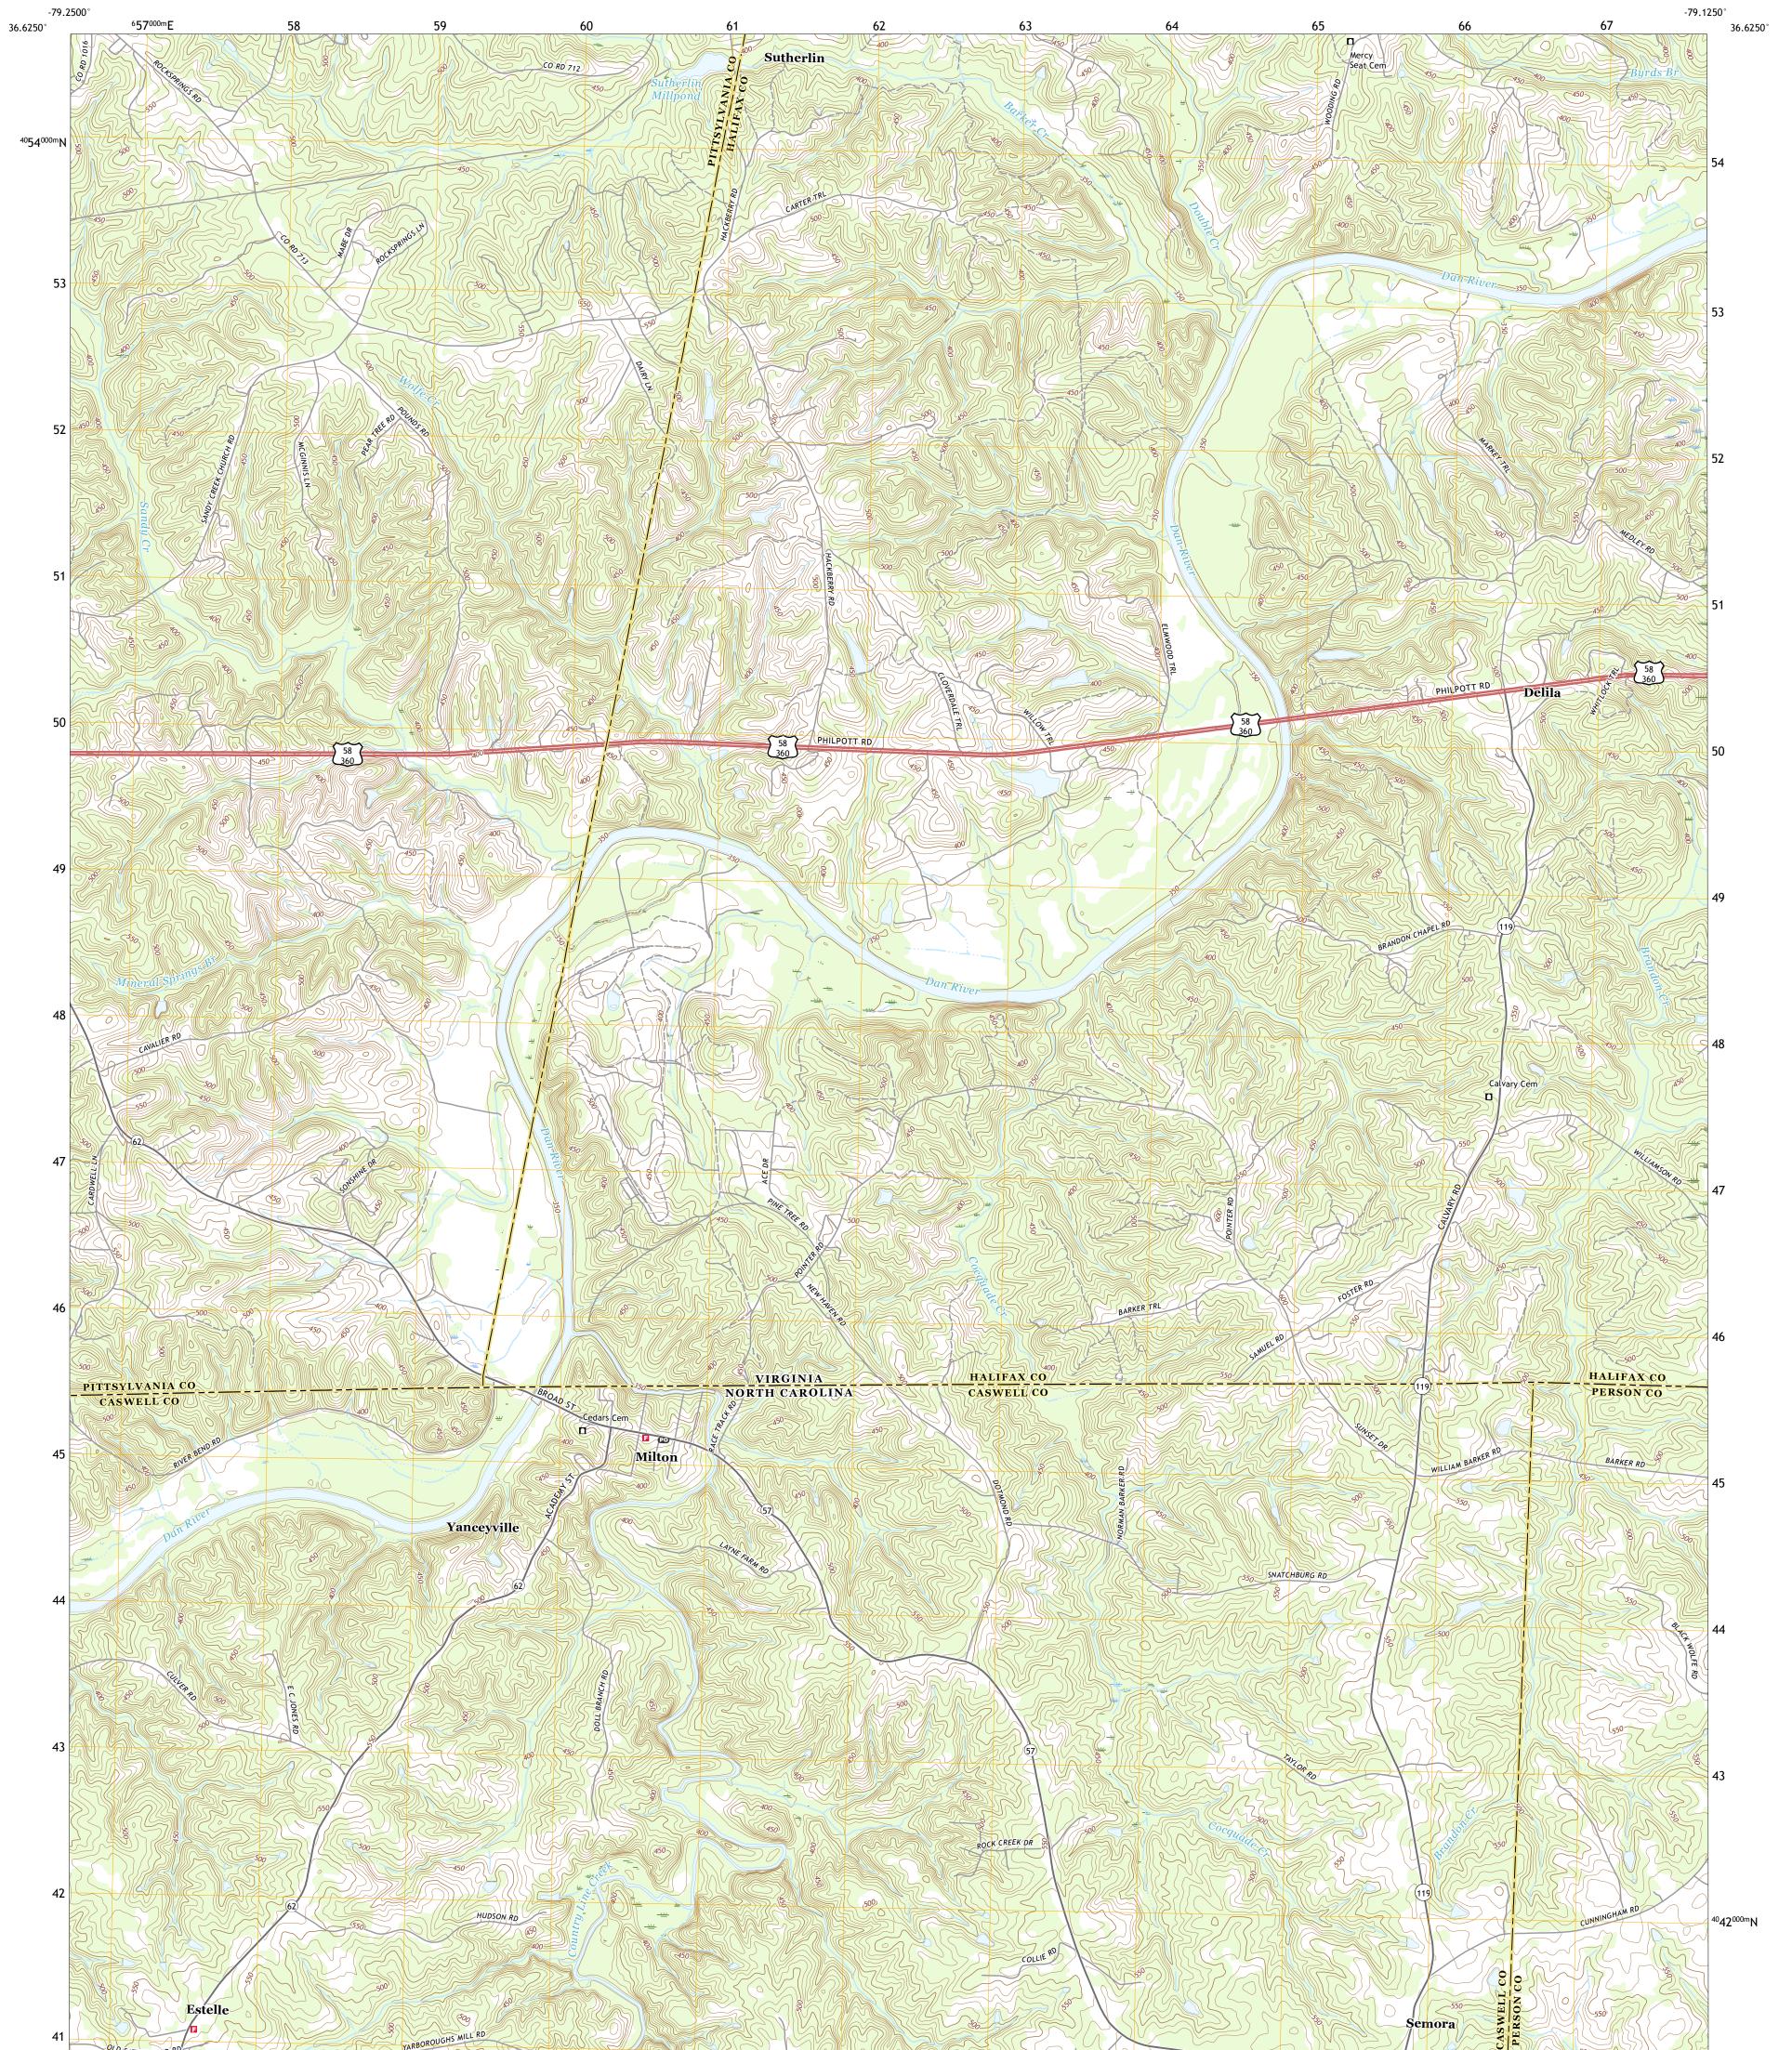

## U.S. DEPARTMENT OF THE INTERIOR U.S. GEOLOGICAL SURVEY

MILTON QUADRANGLE NORTH CAROLINA - VIRGINIA 7.5-MINUTE SERIES

Produced by the United States Geological Survey North American Datum of 1983 (NAD83) World Geodetic System of 1984 (WGS84). Projection and 1 000-meter grid:Universal Transverse Mercator, Zone 175 This map is not a legal document. Boundaries may be generalized for this map scale. Private lands within government reservations may not be shown. Obtain permission before entering private lands.