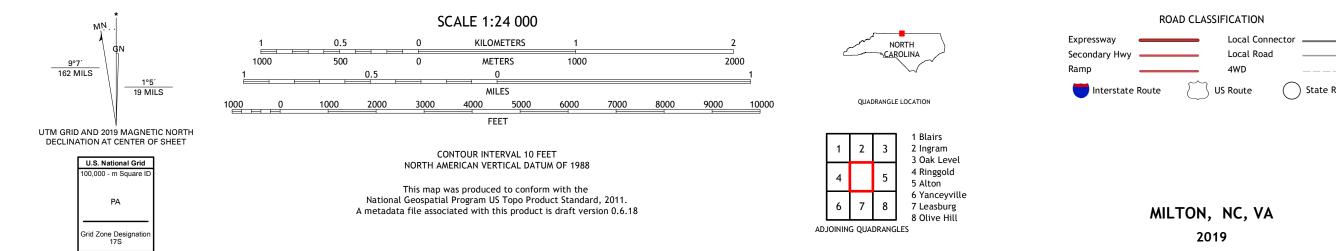

## U.S. DEPARTMENT OF THE INTERIOR U.S. GEOLOGICAL SURVEY

MILTON QUADRANGLE NORTH CAROLINA - VIRGINIA 7.5-MINUTE SERIES

Produced by the United States Geological Survey North American Datum of 1983 (NAD83) World Geodetic System of 1984 (WGS84). Projection and 1 000-meter grid:Universal Transverse Mercator, Zone 175 This map is not a legal document. Boundaries may be generalized for this map scale. Private lands within government reservations may not be shown. Obtain permission before entering private lands.