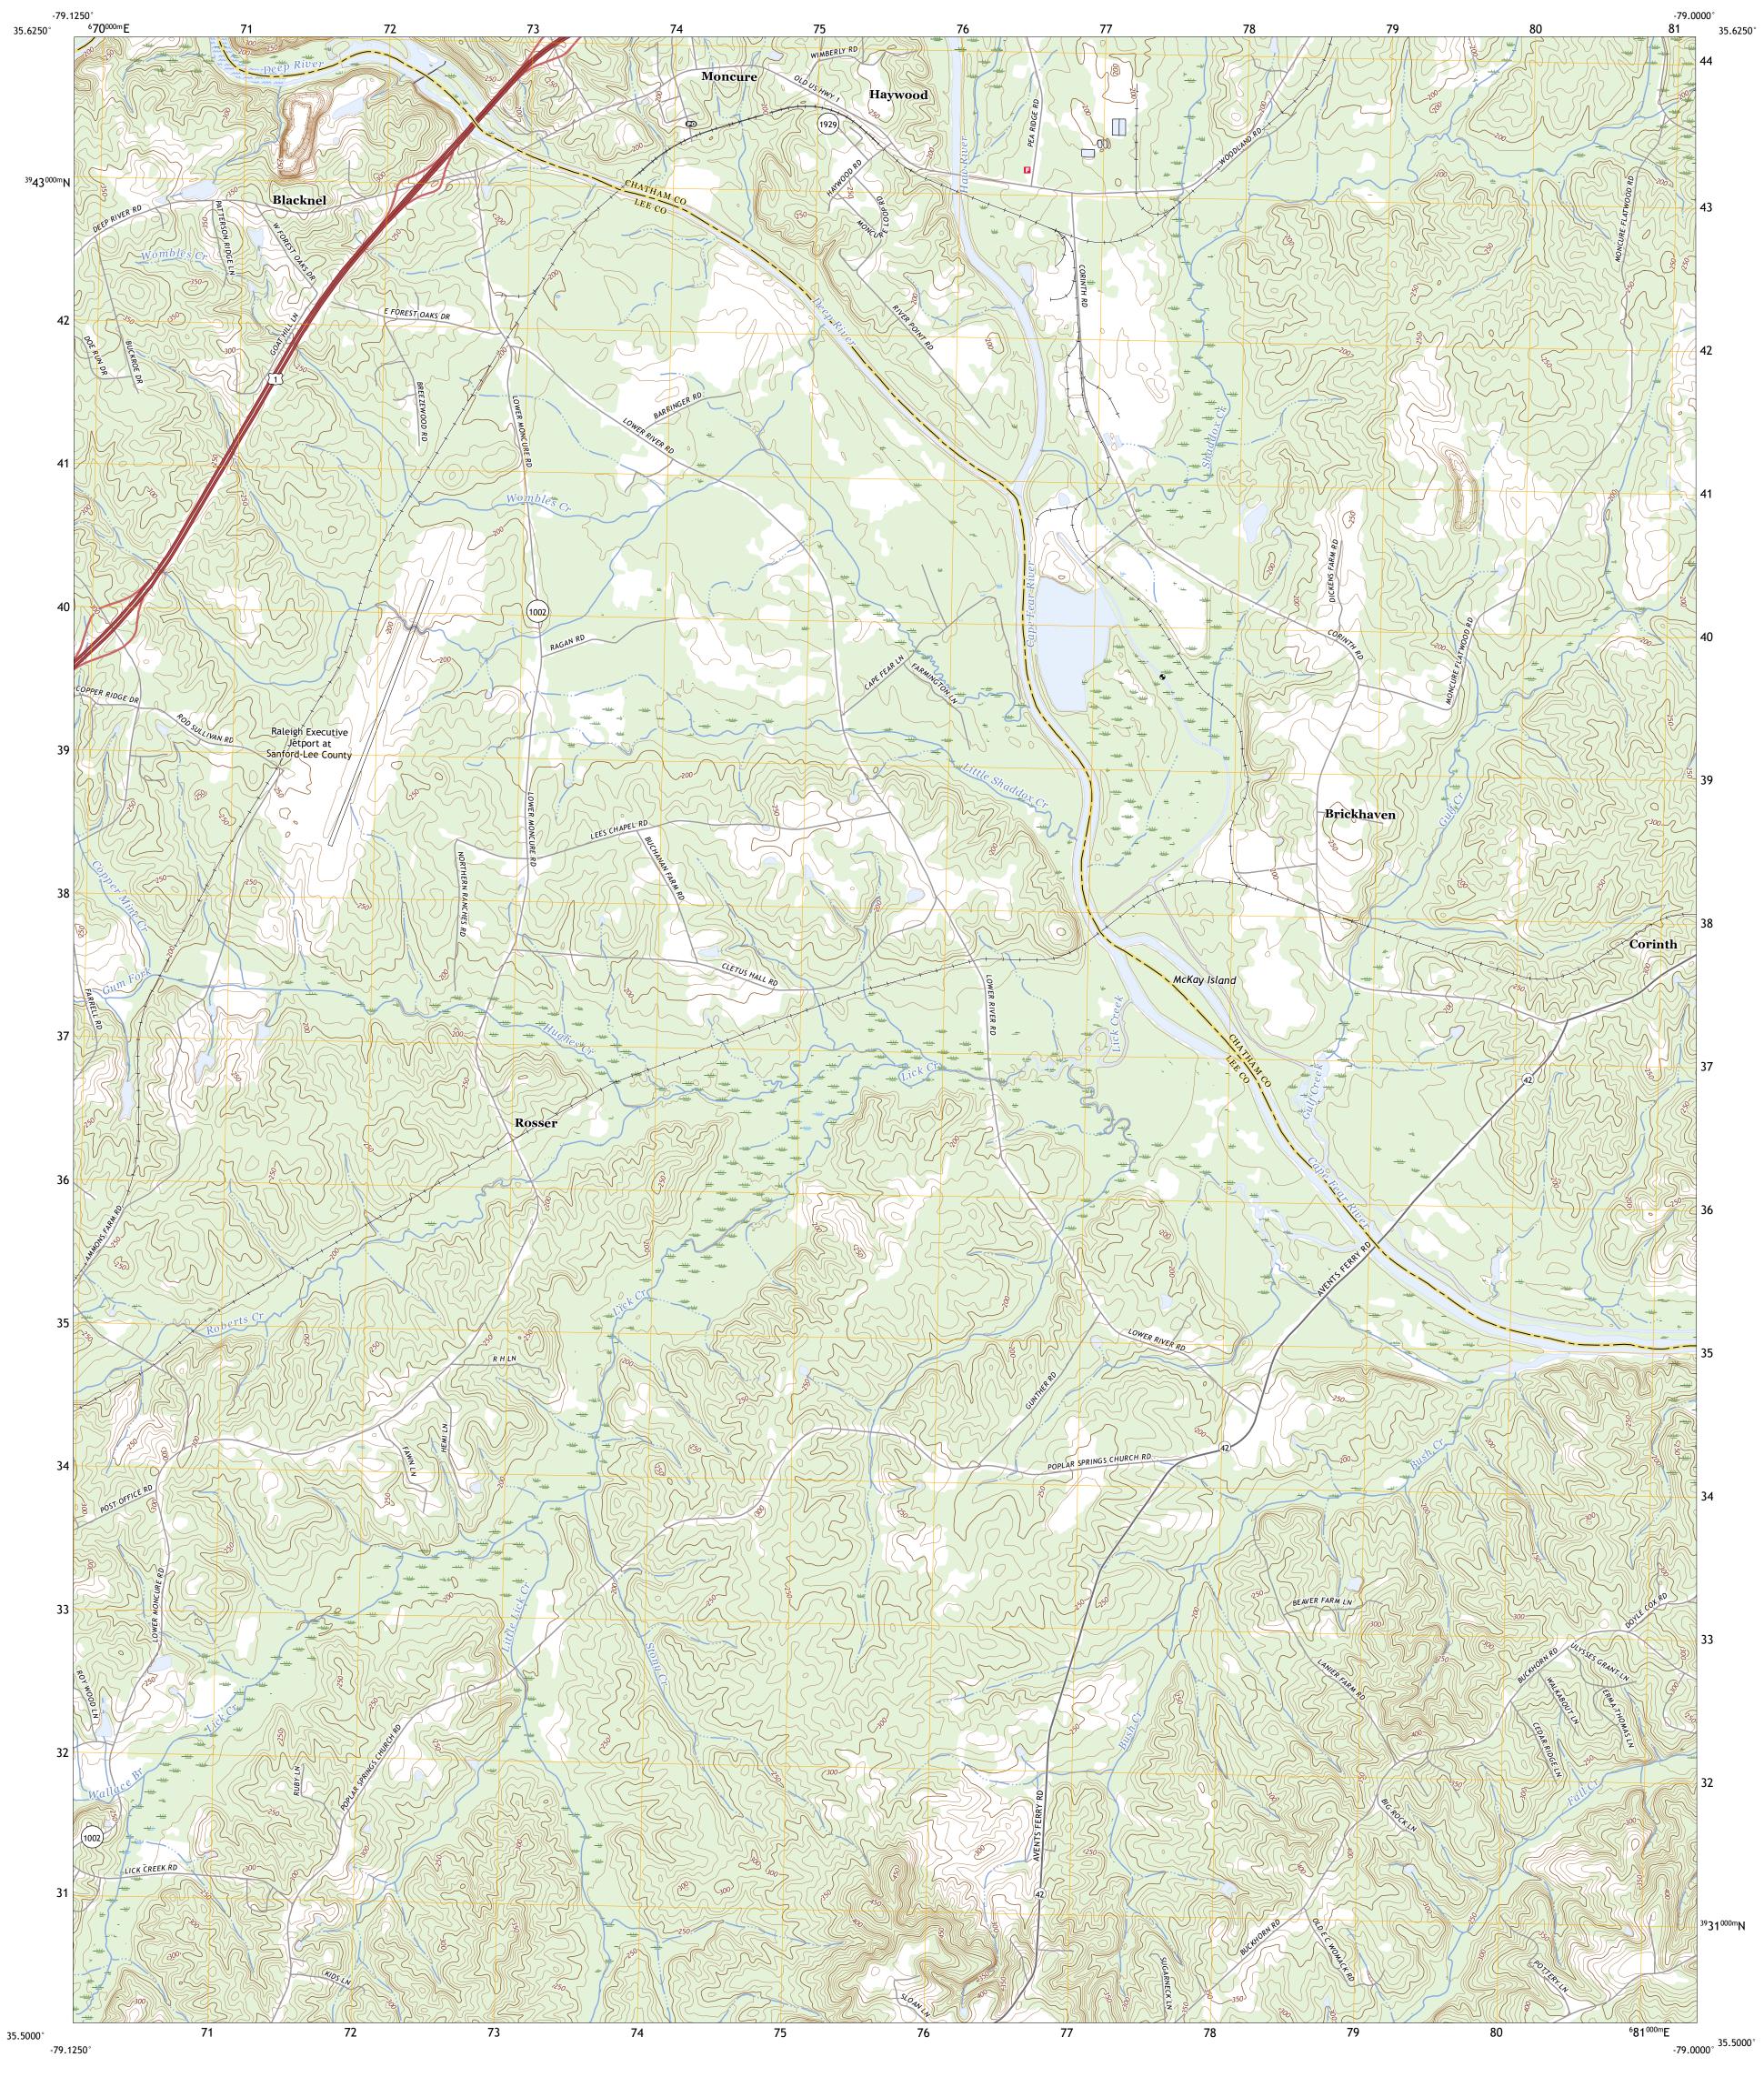

7 Broadway

8 Mamers

ADJOINING QUADRANGLES

MONCURE, NC

2022

Produced by the United States Geological Survey
North American Datum of 1983 (NAD83)
World Geodetic System of 1984 (WGS84). Projection and
1 000-meter grid:Universal Transverse Mercator, Zone 17S

This map is not a legal document. Boundaries may be generalized for this map scale. Private lands within government reservations may not be shown. Obtain permission before

..FWS National Wetlands Inventory Not Available

Grid Zone Designation 17S

entering private lands.

Hydrography..... Contours.....Mul

Imagery.... Roads..... Names.....

Wetlands....