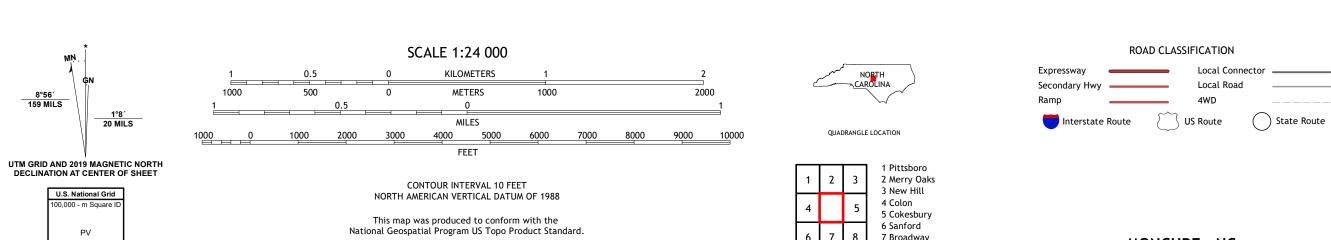

7 Broadway

8 Mamers

ADJOINING QUADRANGLES

MONCURE, NC

2022

Produced by the United States Geological Survey
North American Datum of 1983 (NAD83)
World Geodetic System of 1984 (WGS84). Projection and
1 000-meter grid:Universal Transverse Mercator, Zone 17S

This map is not a legal document. Boundaries may be generalized for this map scale. Private lands within government reservations may not be shown. Obtain permission before

..FWS National Wetlands Inventory Not Available

Grid Zone Designation 17S

entering private lands.

Hydrography..... Contours.....Mul

Imagery.... Roads..... Names.....

Wetlands....