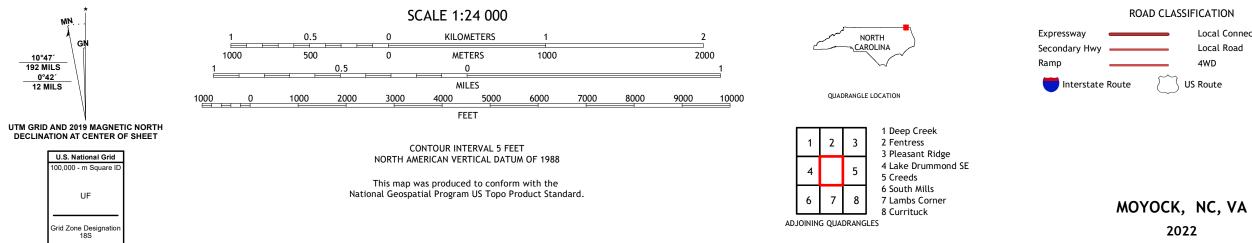

## U.S. DEPARTMENT OF THE INTERIOR U.S. GEOLOGICAL SURVEY

Produced by the United States Geological Survey North American Datum of 1983 (NAD83) World Geodetic System of 1984 (WGS84). Projection and 1 000-meter grid:Universal Transverse Mercator, Zone 185 This map is not a legal document. Boundaries may be generalized for this map scale. Private lands within government reservations may not be shown. Obtain permission before entering private lands.

Imagery.... Roads..... Names..... Hydrography..... Contours.. Boundaries.... ..FWS National Wetlands Inventory 1990 - 2000 Wetlands...

MN

10°47′ 192 MILS

0°42′ 12 MILS

GN

ROAD CLASSIFICATION Local Connector Local Road \_\_\_\_\_ 4WD US Route State Route

2022