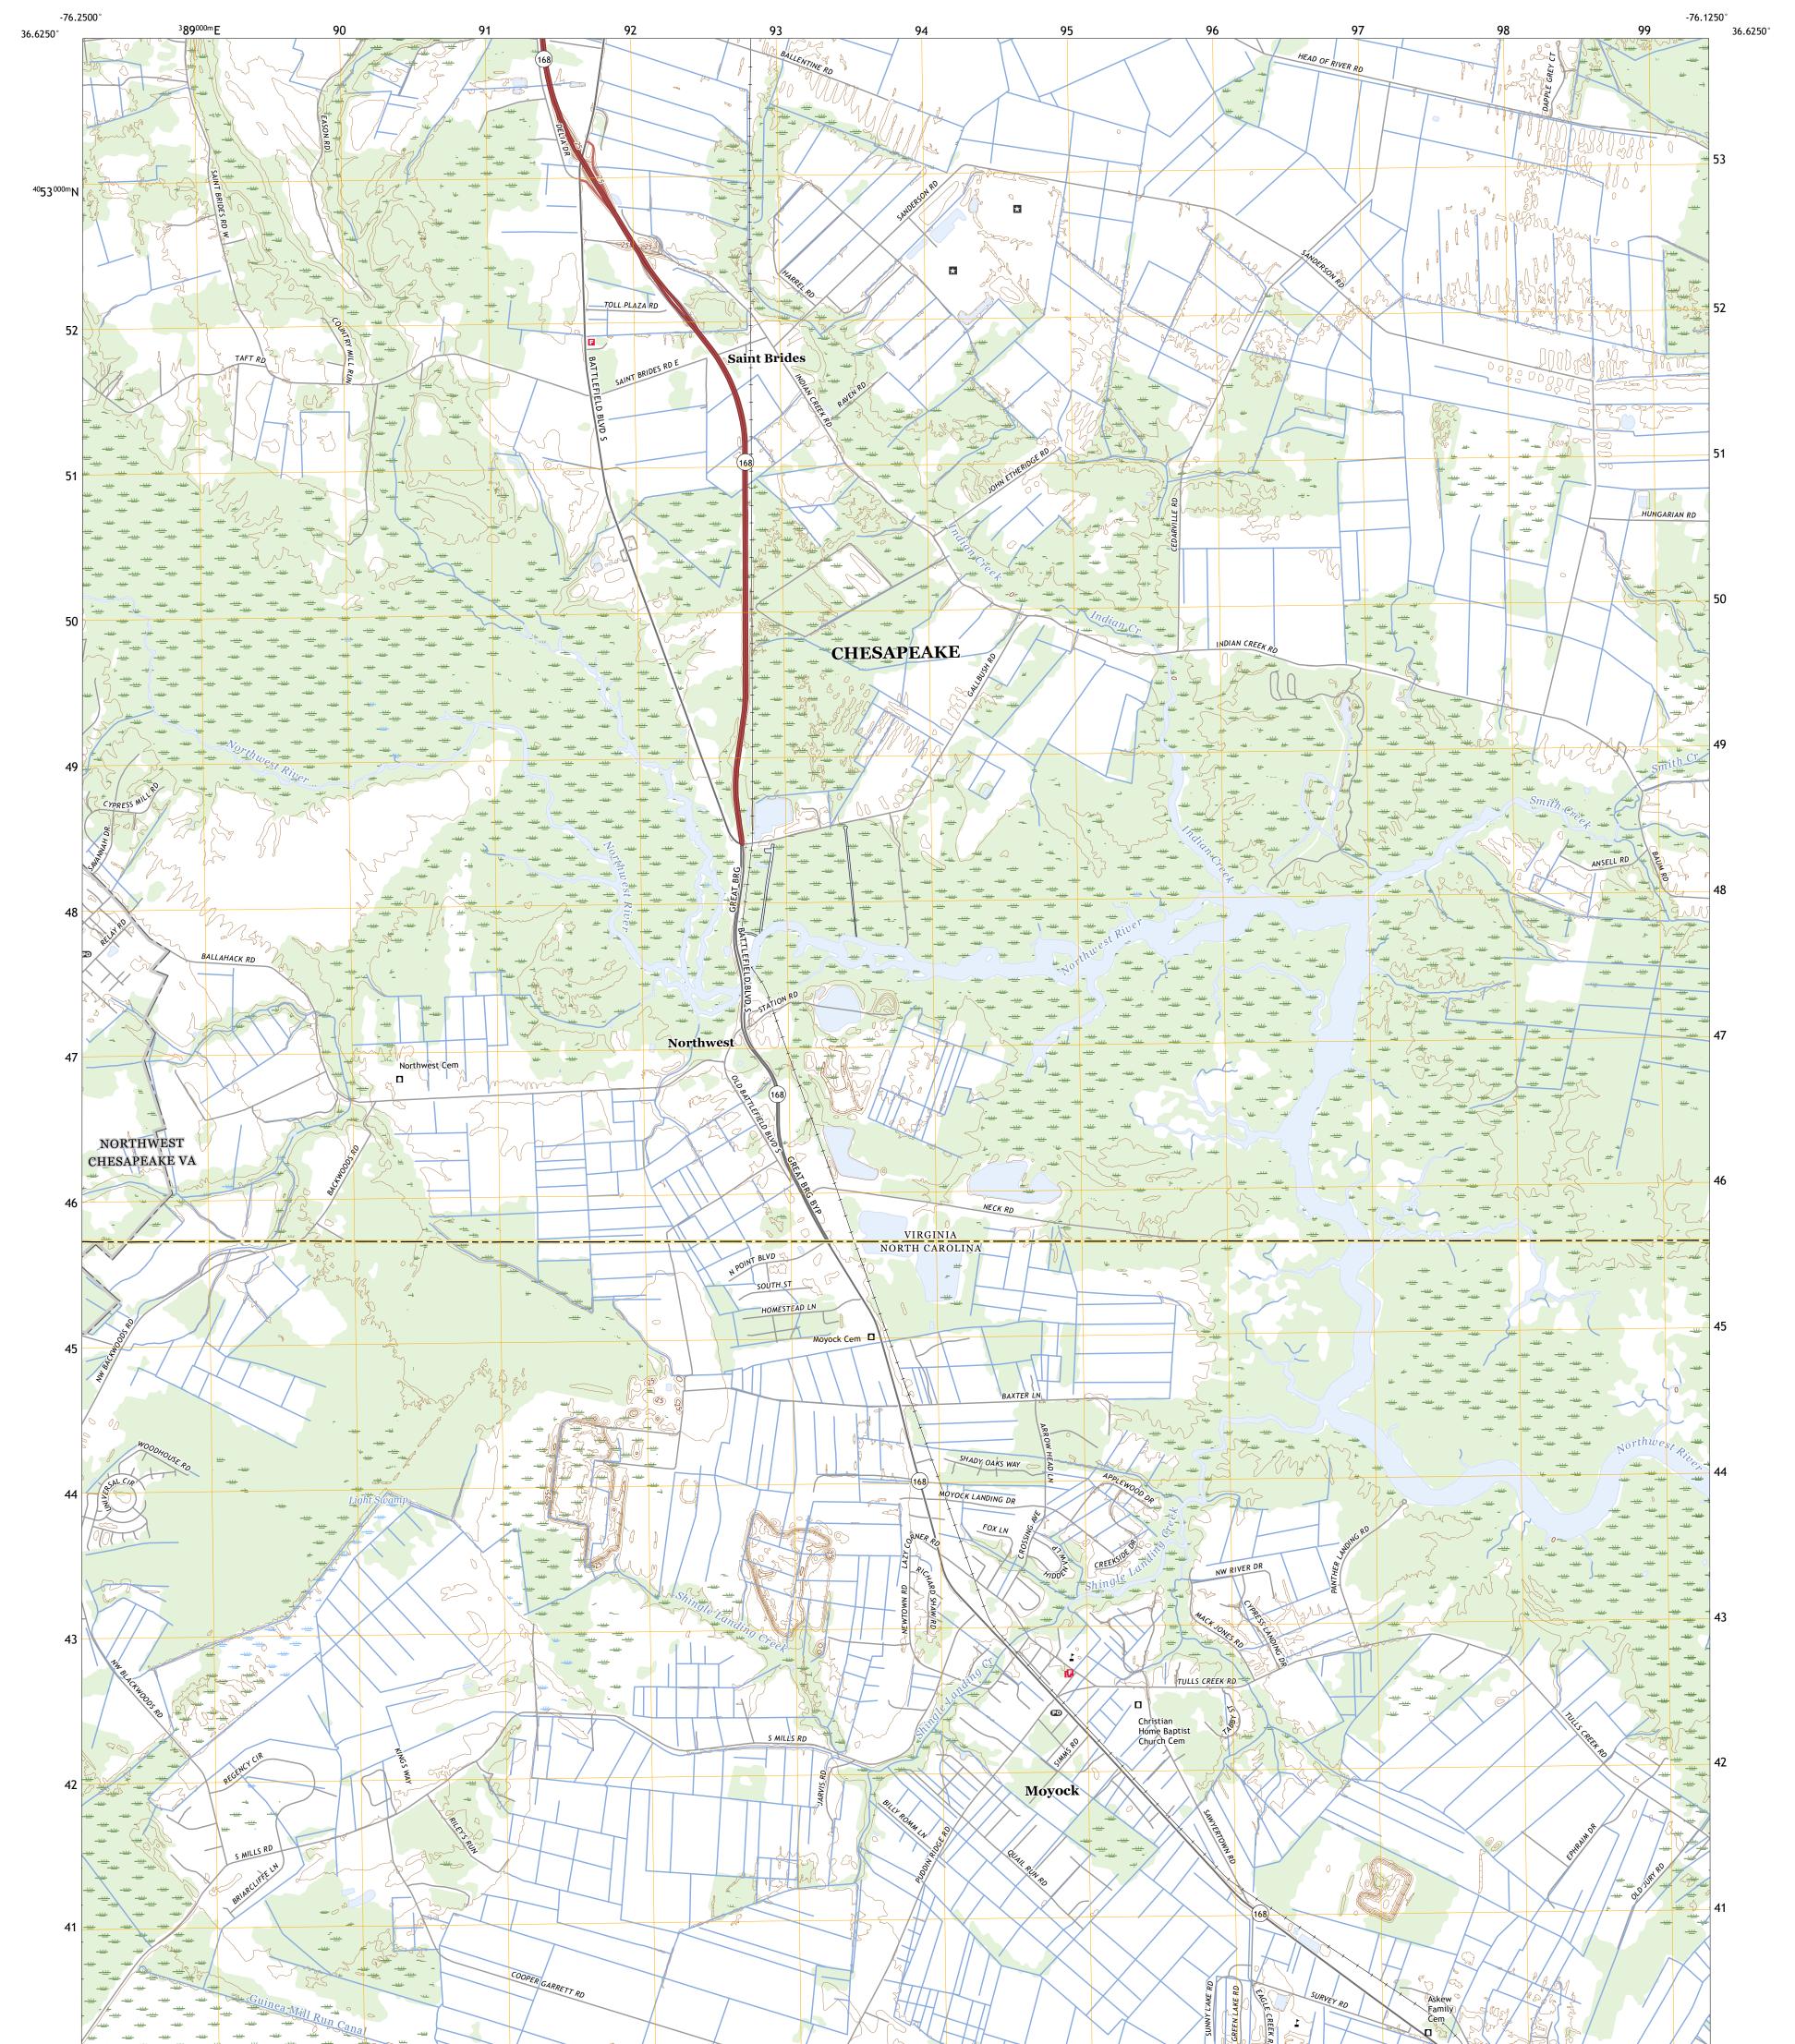

## U.S. DEPARTMENT OF THE INTERIOR U.S. GEOLOGICAL SURVEY

Produced by the United States Geological Survey North American Datum of 1983 (NAD83) World Geodetic System of 1984 (WGS84). Projection and 1 000-meter grid:Universal Transverse Mercator, Zone 185 This map is not a legal document. Boundaries may be generalized for this map scale. Private lands within government reservations may not be shown. Obtain permission before entering private lands.

Imagery.... Roads..... Names..... Hydrography..... Contours.. Boundaries.... ..FWS National Wetlands Inventory 1990 - 2000 Wetlands...

MN

10°47′ 192 MILS

0°42′ 12 MILS

GN

ROAD CLASSIFICATION Local Connector Local Road \_\_\_\_\_ 4WD US Route State Route