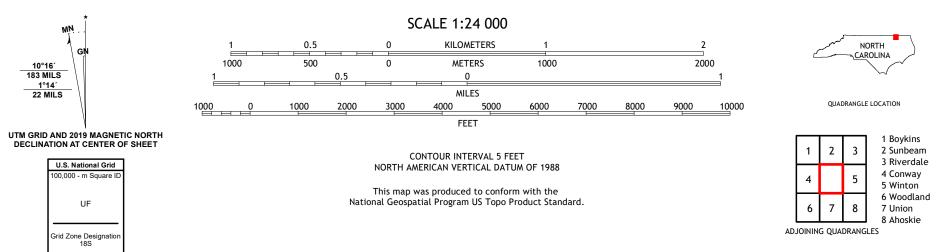

Produced by the United States Geological Survey North American Datum of 1983 (NAD83) World Geodetic System of 1984 (WGS84). Projection and 1 000-meter grid:Universal Transverse Mercator, Zone 185 This map is not a legal document. Boundaries may be generalized for this map scale. Private lands within government reservations may not be shown. Obtain permission before entering private lands.

.....NAIP, September 2020 - September 2020 U.S. Census Bureau, 2016 ......GNIS, 1980 - 2022 .....National Hydrography Dataset, 2007 - 2018 .....National Elevation Dataset, 2015 .....Multiple sources; see metadata file 2019 - 2021 Imagery.... Roads..... Names..... Hydrography..... Contours.... Boundaries.... Wetlands Inventory Not Available Wetlands.... ..FWS National

MN

10°16′ 183 MILS 1°14′ 22 MILS