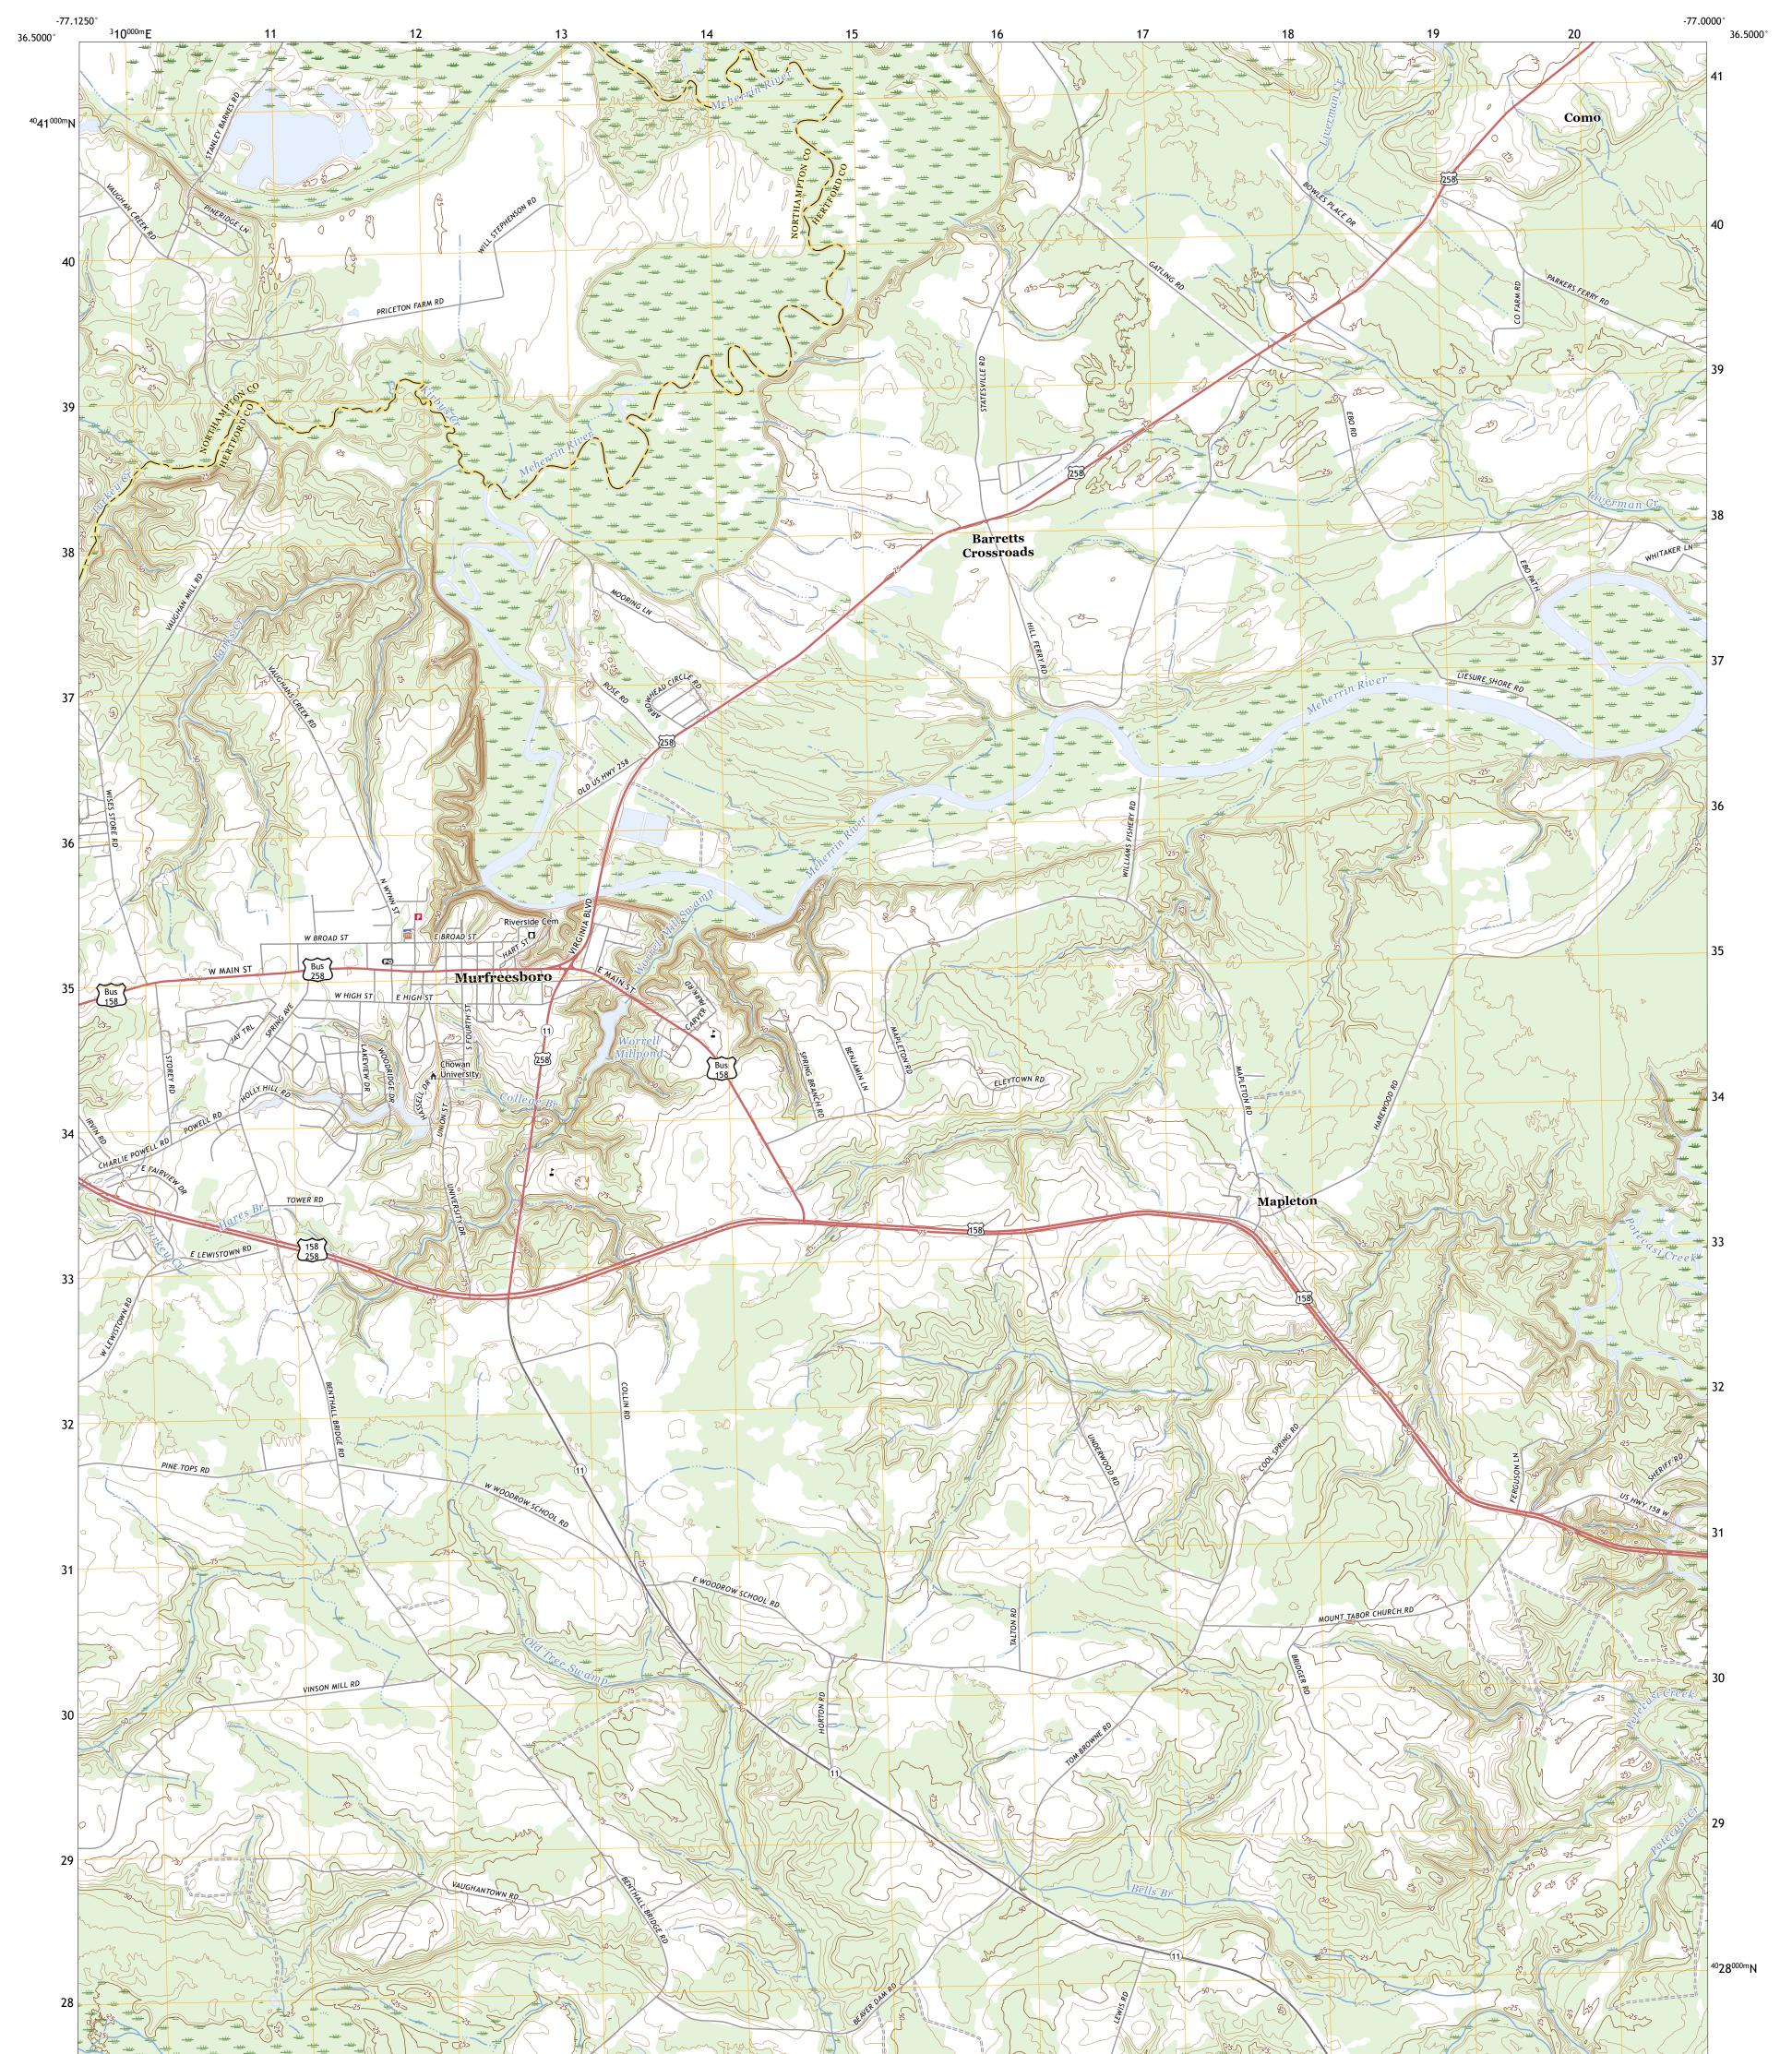

## U.S. DEPARTMENT OF THE INTERIOR U.S. GEOLOGICAL SURVEY

MURFREESBORO QUADRANGLE NORTH CAROLINA 7.5-MINUTE SERIES

Produced by the United States Geological Survey North American Datum of 1983 (NAD83) World Geodetic System of 1984 (WGS84). Projection and 1 000-meter grid:Universal Transverse Mercator, Zone 185 This map is not a legal document. Boundaries may be generalized for this map scale. Private lands within government reservations may not be shown. Obtain permission before entering private lands.