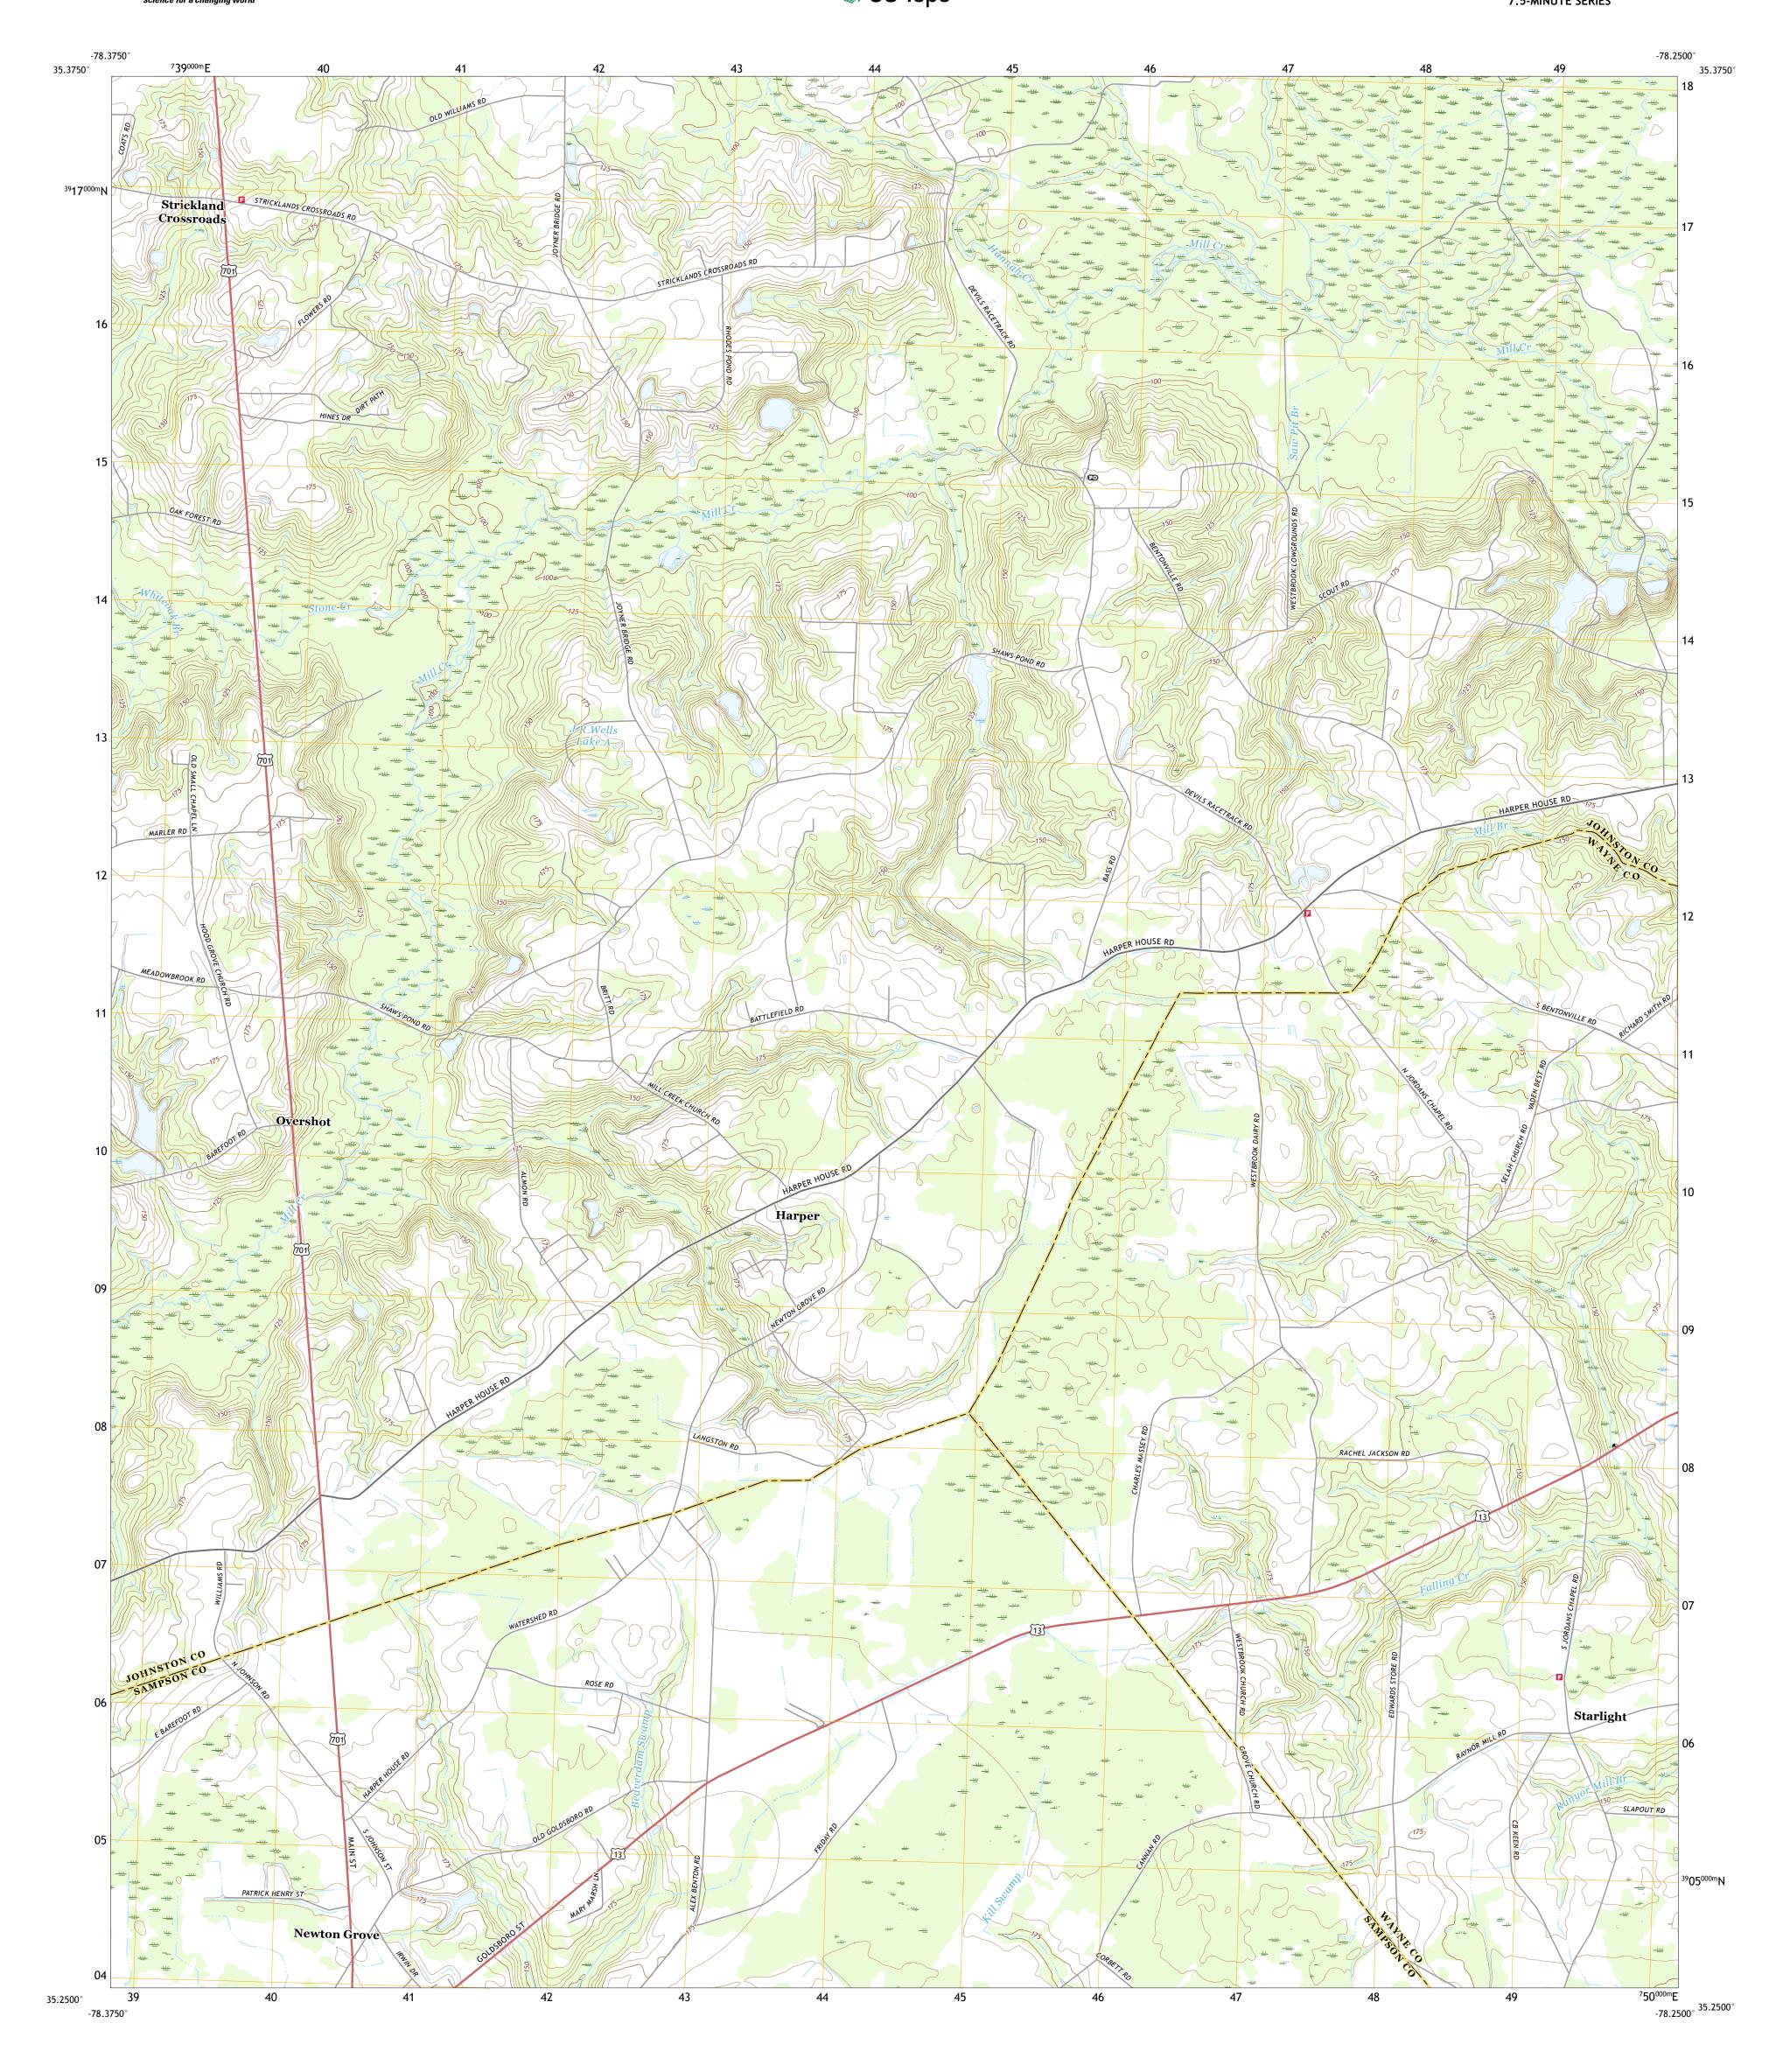

SCALE 1:24 000

KILOMETERS

METERS

MILES

FEET

Produced by the United States Geological Survey

This map is not a legal document. Boundaries may be generalized for this map scale. Private lands within government reservations may not be shown. Obtain permission before

U.S. National Grid 100,000 - m Square ID

QV

Grid Zone Designation 17S

North American Datum of 1983 (NAD83) World Geodetic System of 1984 (WGS84). Projection and 1 000-meter grid:Universal Transverse Mercator, Zone 17S

entering private lands.

Hydrography..... Contours....

Imagery.... Roads..... Names.....

Boundaries...

Wetlands...

NEWTON GROVE NORTH, NC 2019

ROAD CLASSIFICATION

US Route

Secondary Hwy —

Interstate Route

Ramp

Local Road

State Route

4WD

NORTH CAROLINA

QUADRANGLE LOCATION