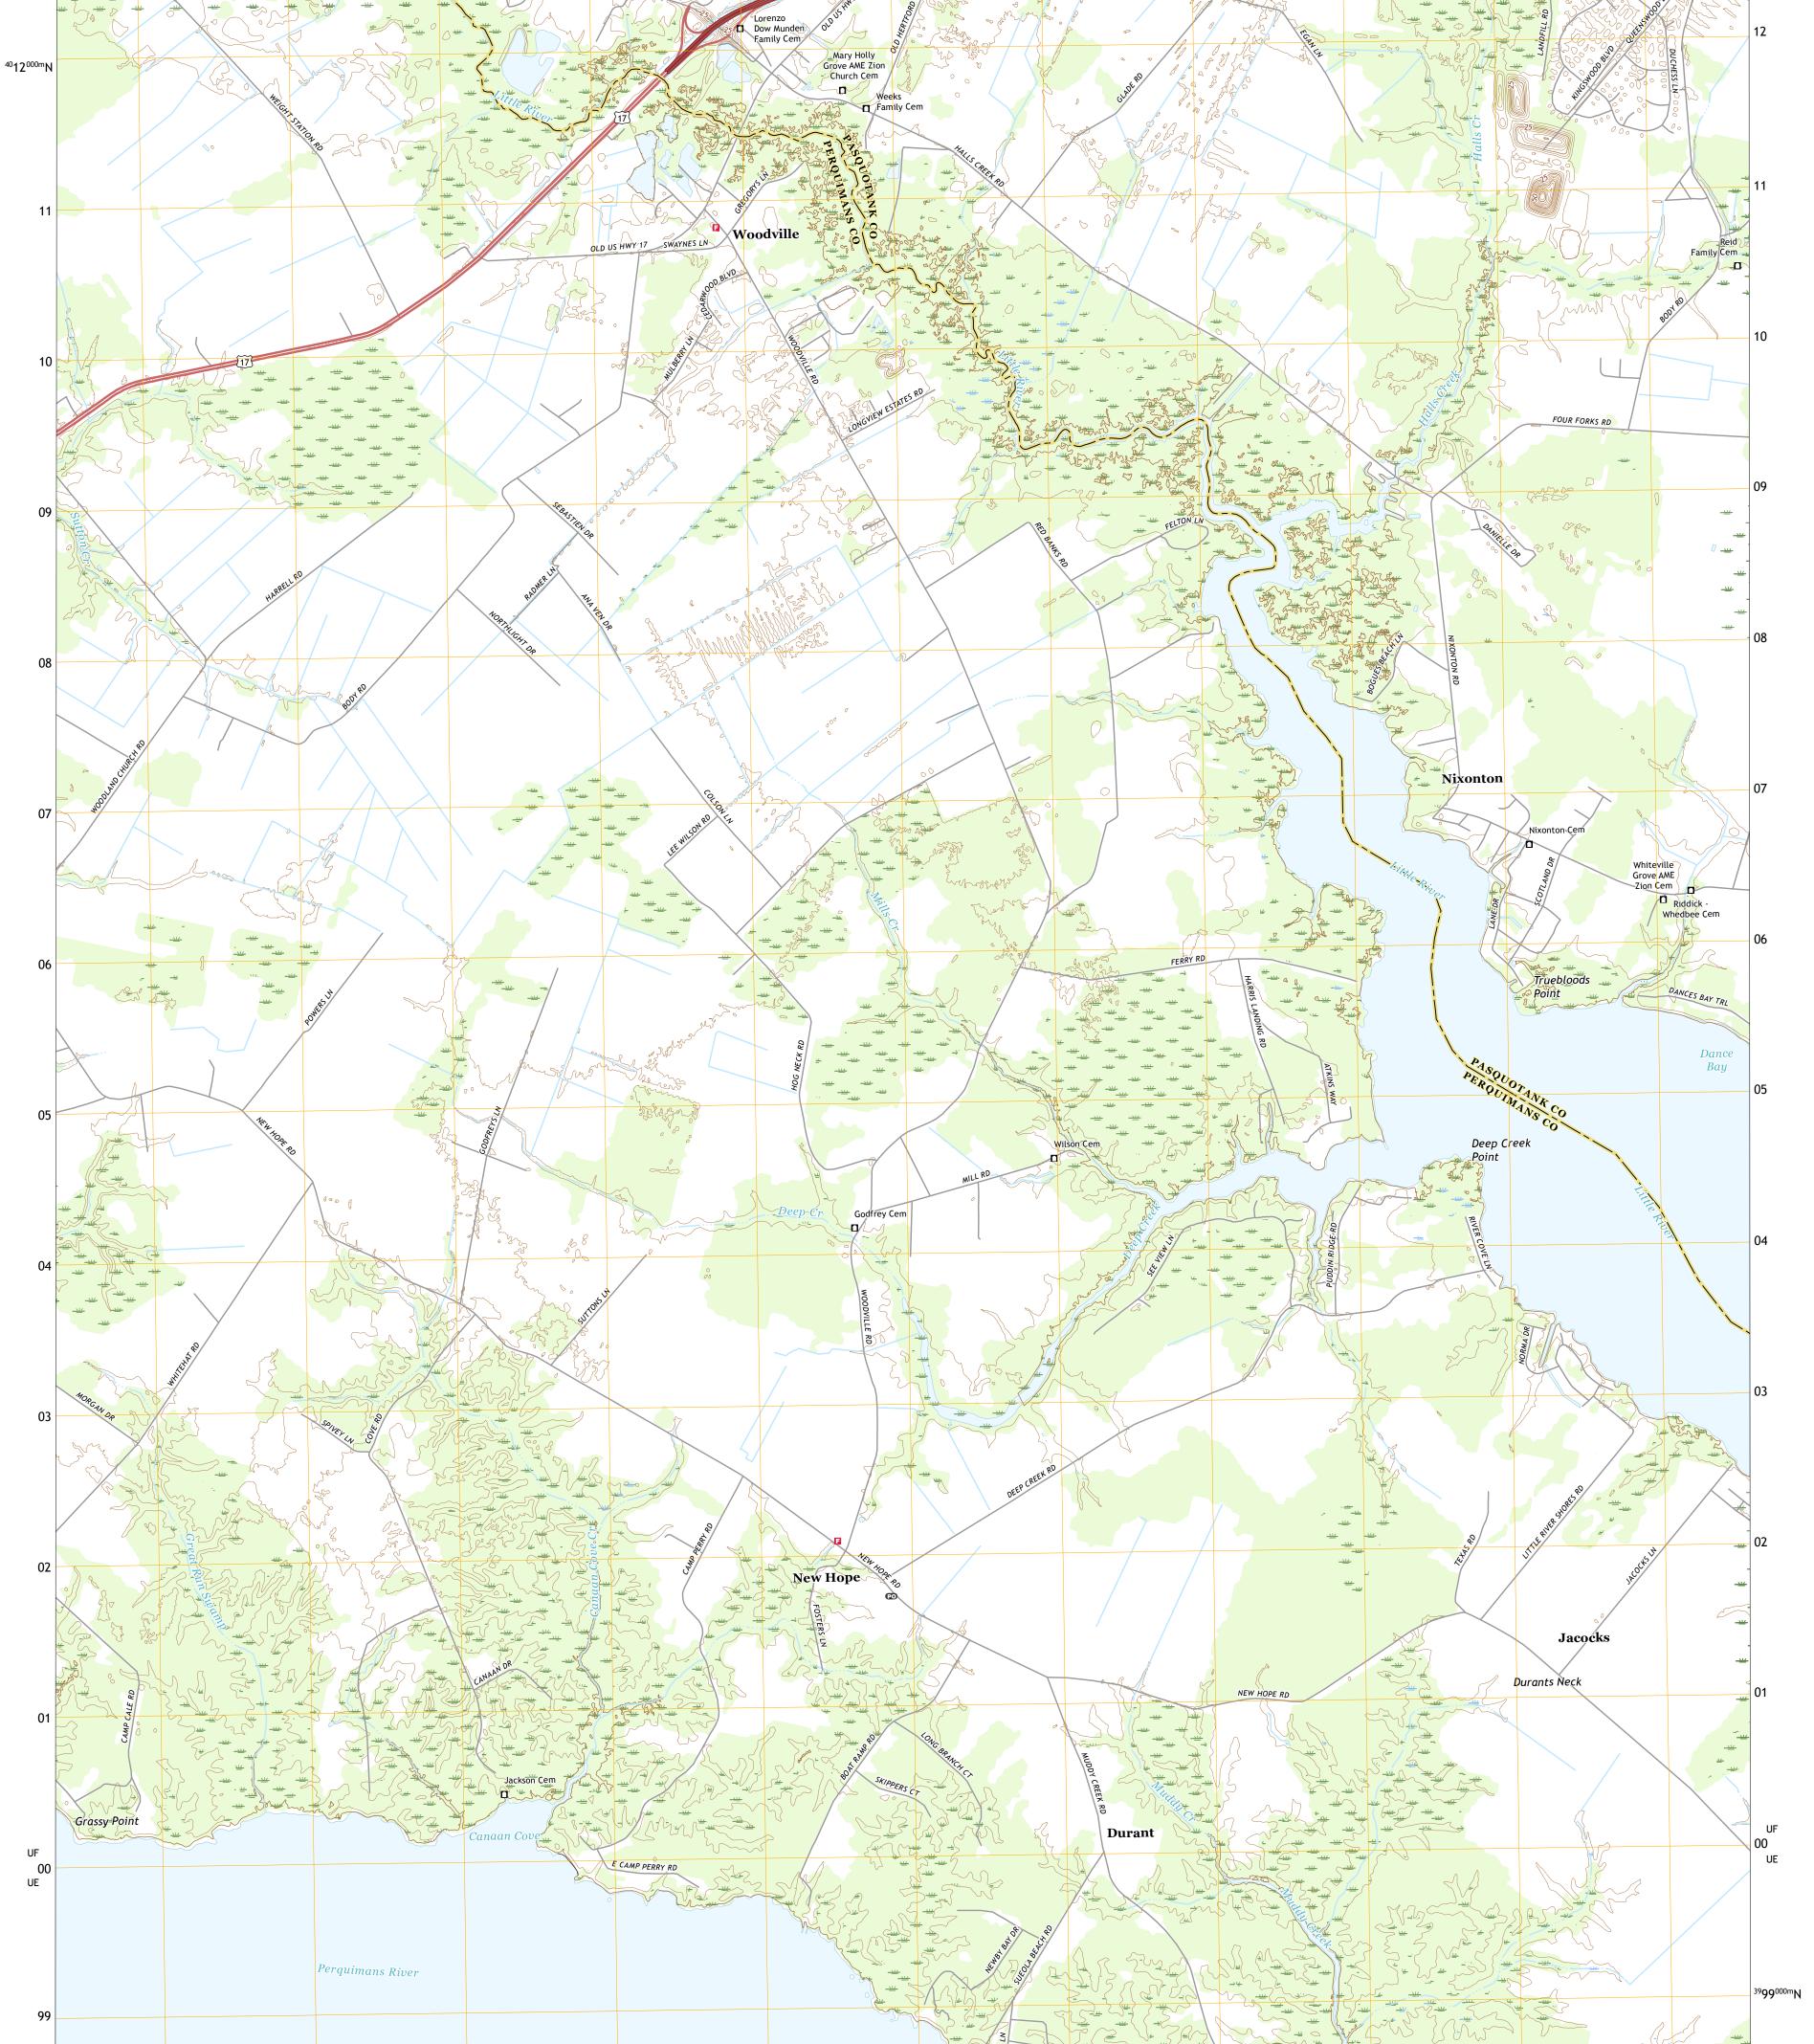

Produced by the United States Geological Survey North American Datum of 1983 (NAD83) World Geodetic System of 1984 (WGS84). Projection and 1 000-meter grid:Universal Transverse Mercator, Zone 185 This map is not a legal document. Boundaries may be generalized for this map scale. Private lands within government reservations may not be shown. Obtain permission before entering private lands.

.....NAIP, June 2016 - November 2016 U.S. Census Bureau, 2016 .....GNIS, 1980 - 2019 .....National Hydrography Dataset, 1899 - 2018 .....National Elevation Dataset, 2015 .....Multiple sources; see metadata file 2017 - 2018 Imagery.... Roads..... Names..... Hydrography..... Contours.... Boundaries... ..FWS National Wetlands Inventory 1982 - 2010 Wetlands...



## NSN. 7 6 4 3 0 1 6 3 7 9 0 4 2 NGA REF