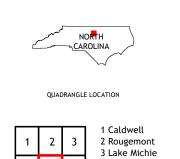

This map was produced to conform with the

National Geospatial Program US Topo Product Standard.

ADJOINING QUADRANGLES

4 Hillsborough 5 Northeast Durham

6 Chapel Hill

7 Southwest Durham 8 Southeast Durham