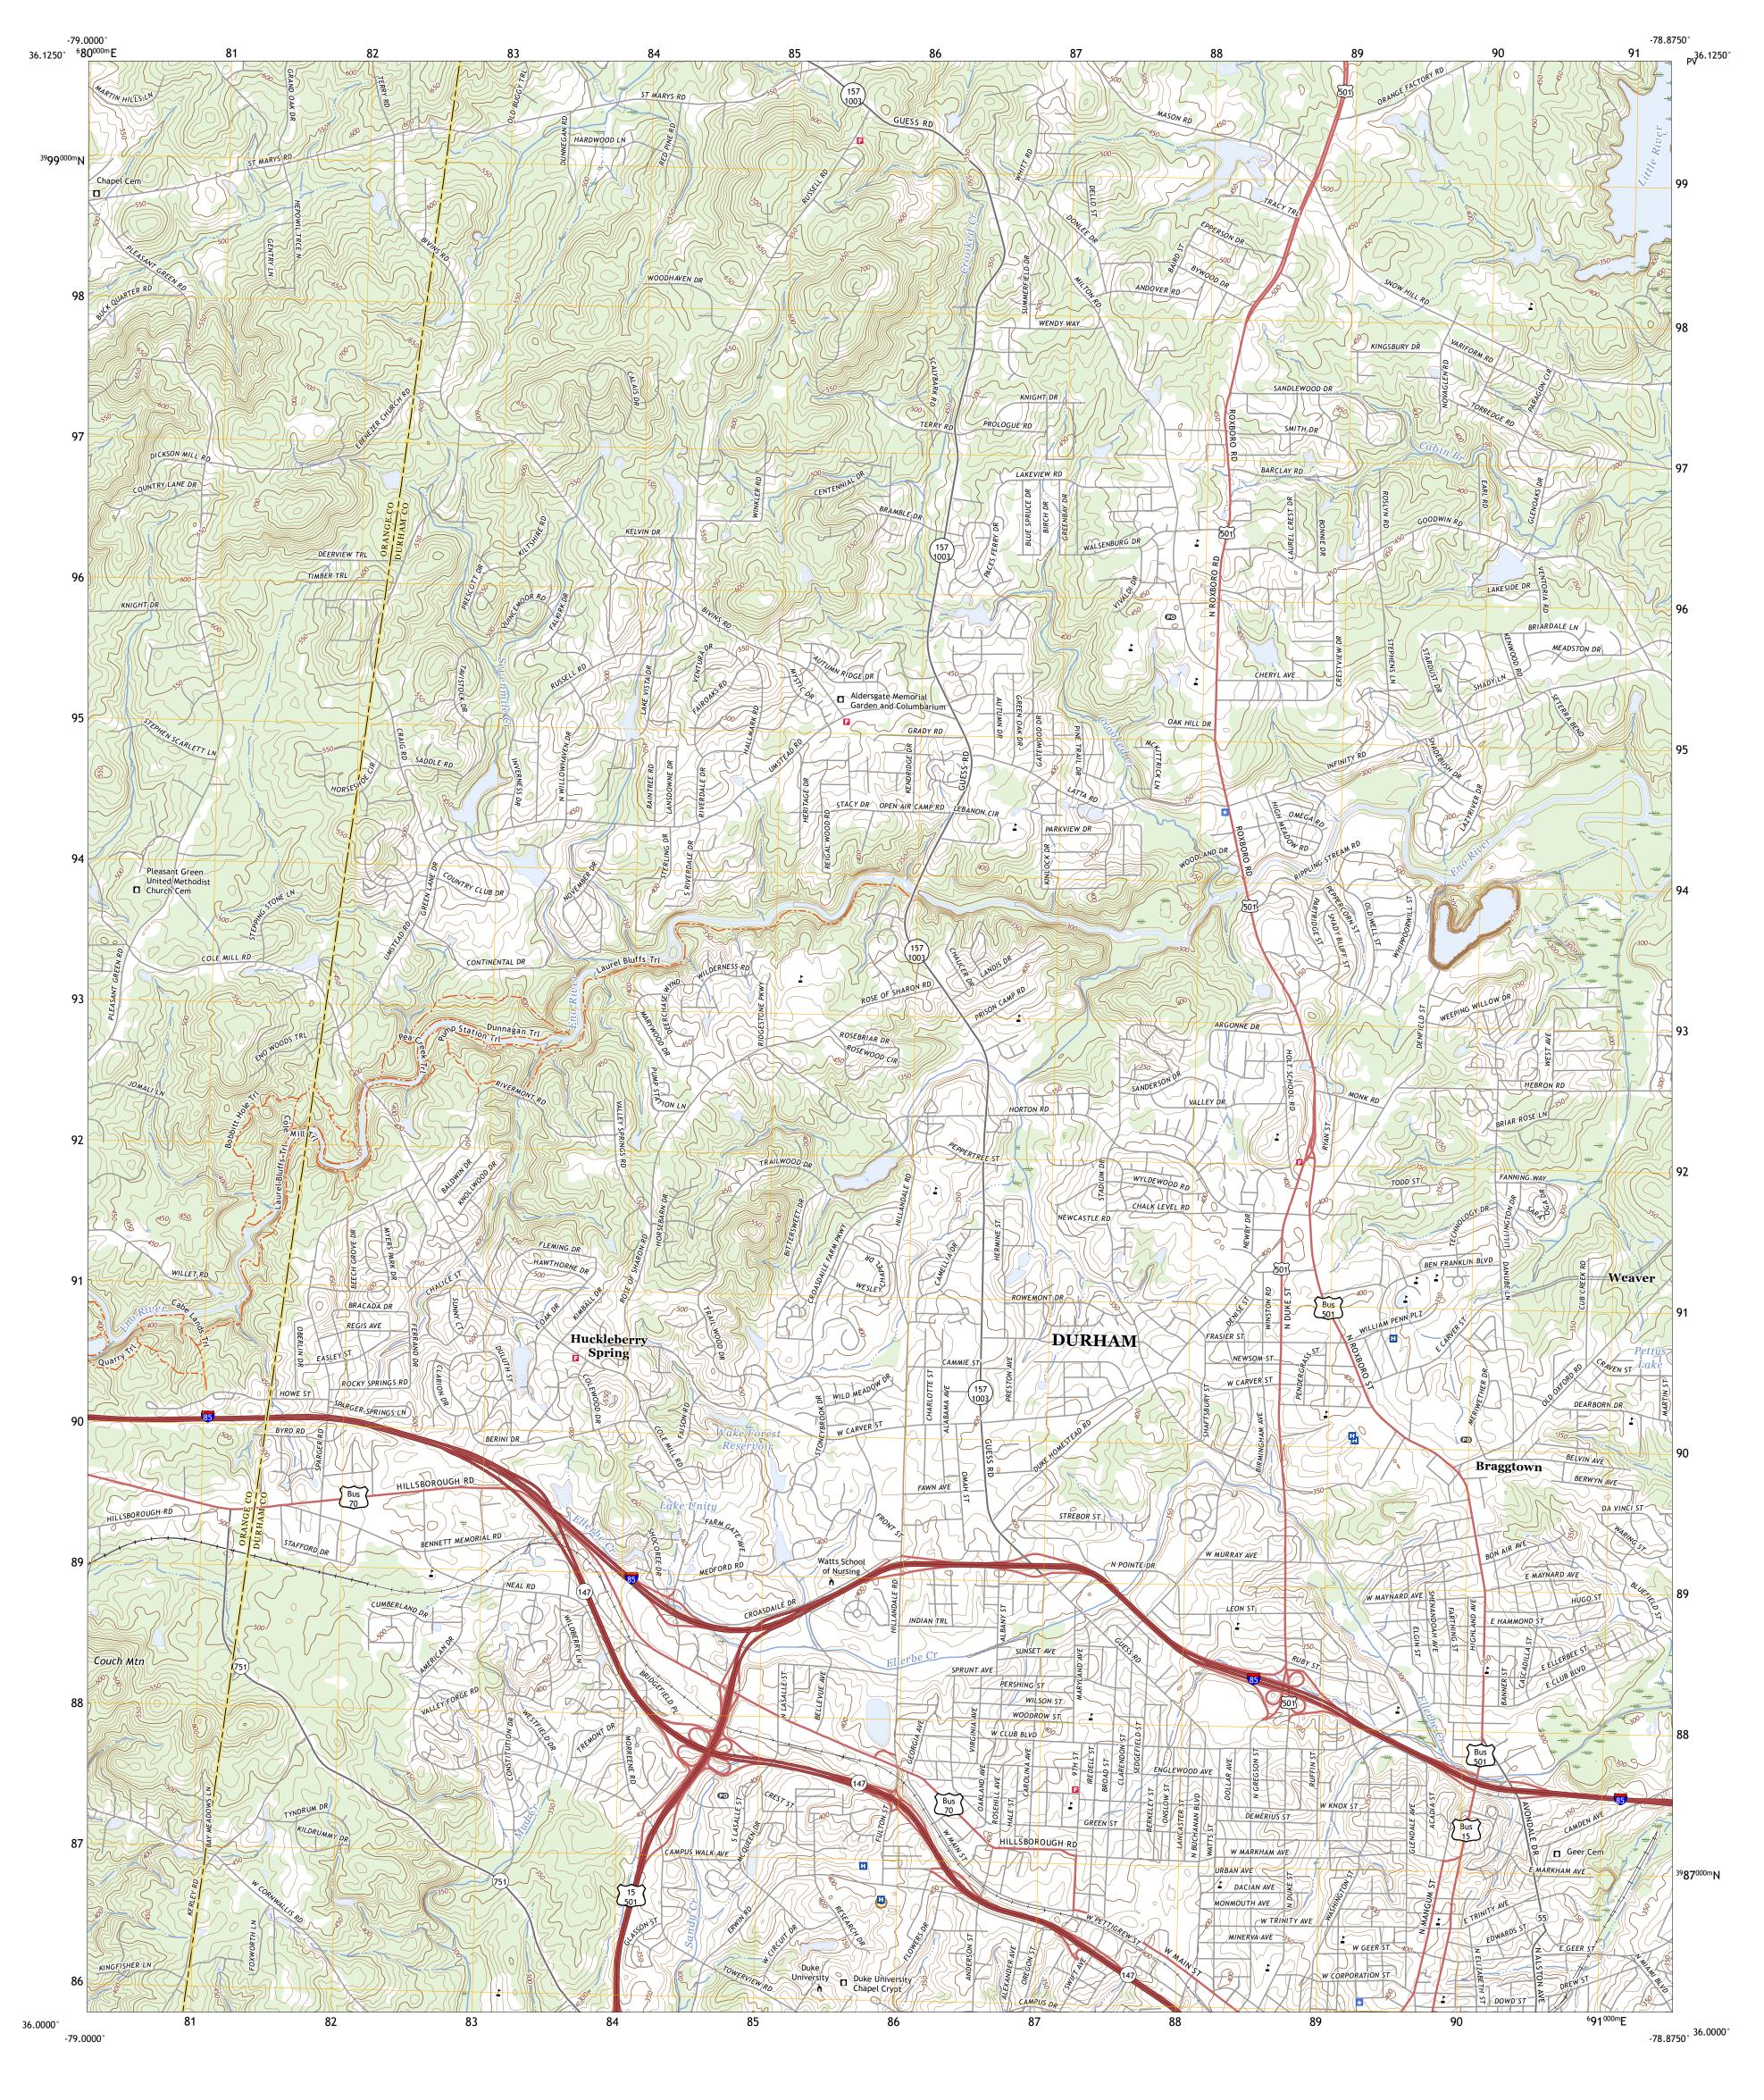

7.5-MINUTE SERIES

PV Grid Zone Designati 17S

North American Datum of 1983 (NAD83)

entering private lands.

Hydrography.....

Imagery.... Roads.....

Names.....

Boundaries...

Wetlands...

World Geodetic System of 1984 (WGS84). Projection and

1 000-meter grid:Universal Transverse Mercator, Zone 17S

This map is not a legal document. Boundaries may be

NORTH AMERICAN VERTICAL DATUM OF 1988

This map was produced to conform with the

National Geospatial Program US Topo Product Standard.

ADJOINING QUADRANGLES

4 Hillsborough 5 Northeast Durham

6 Chapel Hill

7 Southwest Durham 8 Southeast Durham