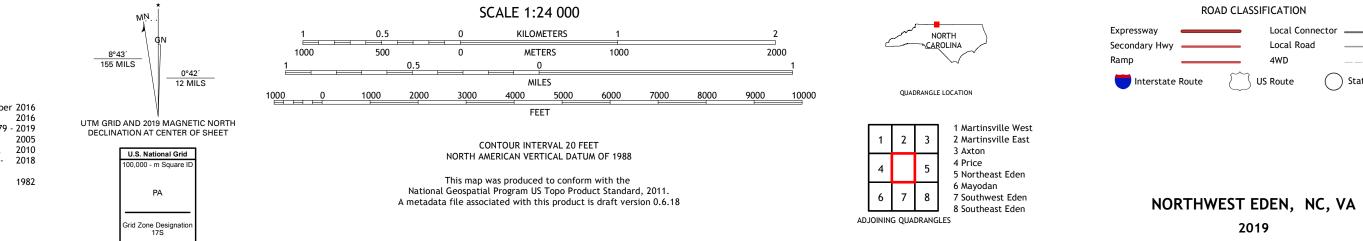

## U.S. DEPARTMENT OF THE INTERIOR U.S. GEOLOGICAL SURVEY

NORTHWEST EDEN QUADRANGLE NORTH CAROLINA - VIRGINIA 7.5-MINUTE SERIES

Produced by the United States Geological Survey North American Datum of 1983 (NAD83) World Geodetic System of 1984 (WGS84). Projection and 1 000-meter grid:Universal Transverse Mercator, Zone 175 This map is not a legal document. Boundaries may be generalized for this map scale. Private lands within government reservations may not be shown. Obtain permission before entering private lands.