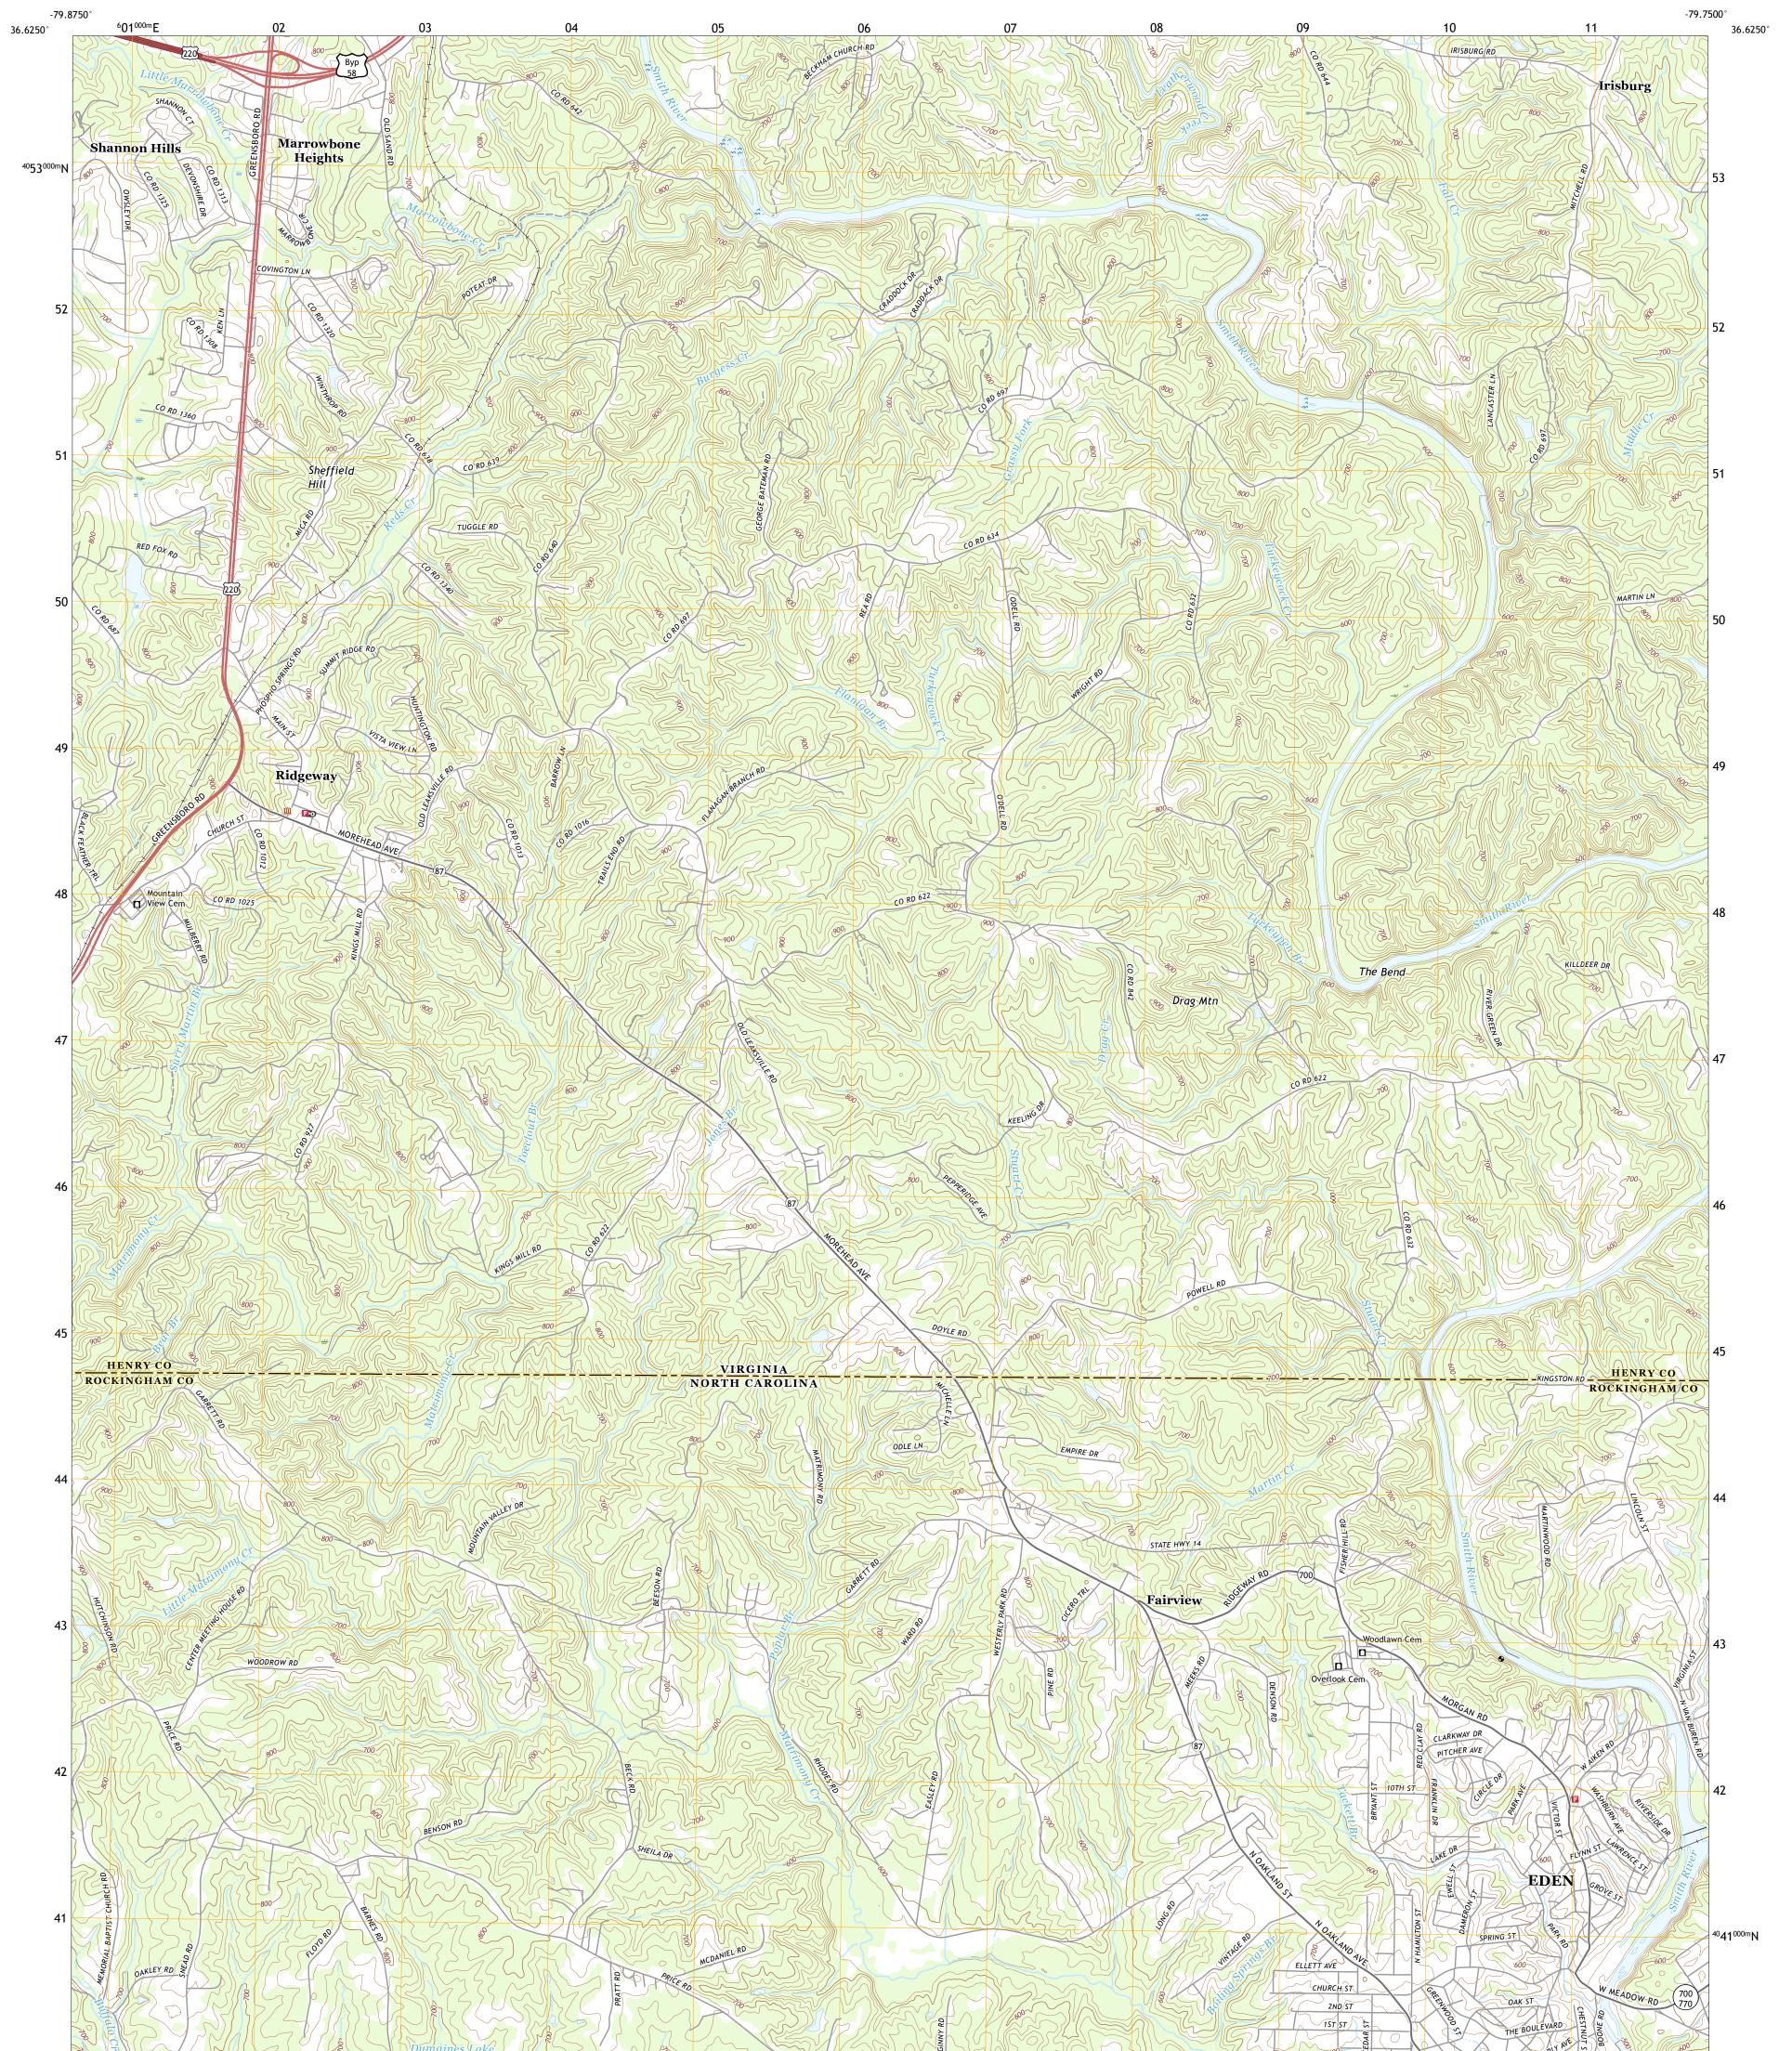

## U.S. DEPARTMENT OF THE INTERIOR U.S. GEOLOGICAL SURVEY

NORTHWEST EDEN QUADRANGLE NORTH CAROLINA - VIRGINIA 7.5-MINUTE SERIES

Produced by the United States Geological Survey North American Datum of 1983 (NAD83) World Geodetic System of 1984 (WGS84). Projection and 1 000-meter grid:Universal Transverse Mercator, Zone 175 This map is not a legal document. Boundaries may be generalized for this map scale. Private lands within government reservations may not be shown. Obtain permission before entering private lands.